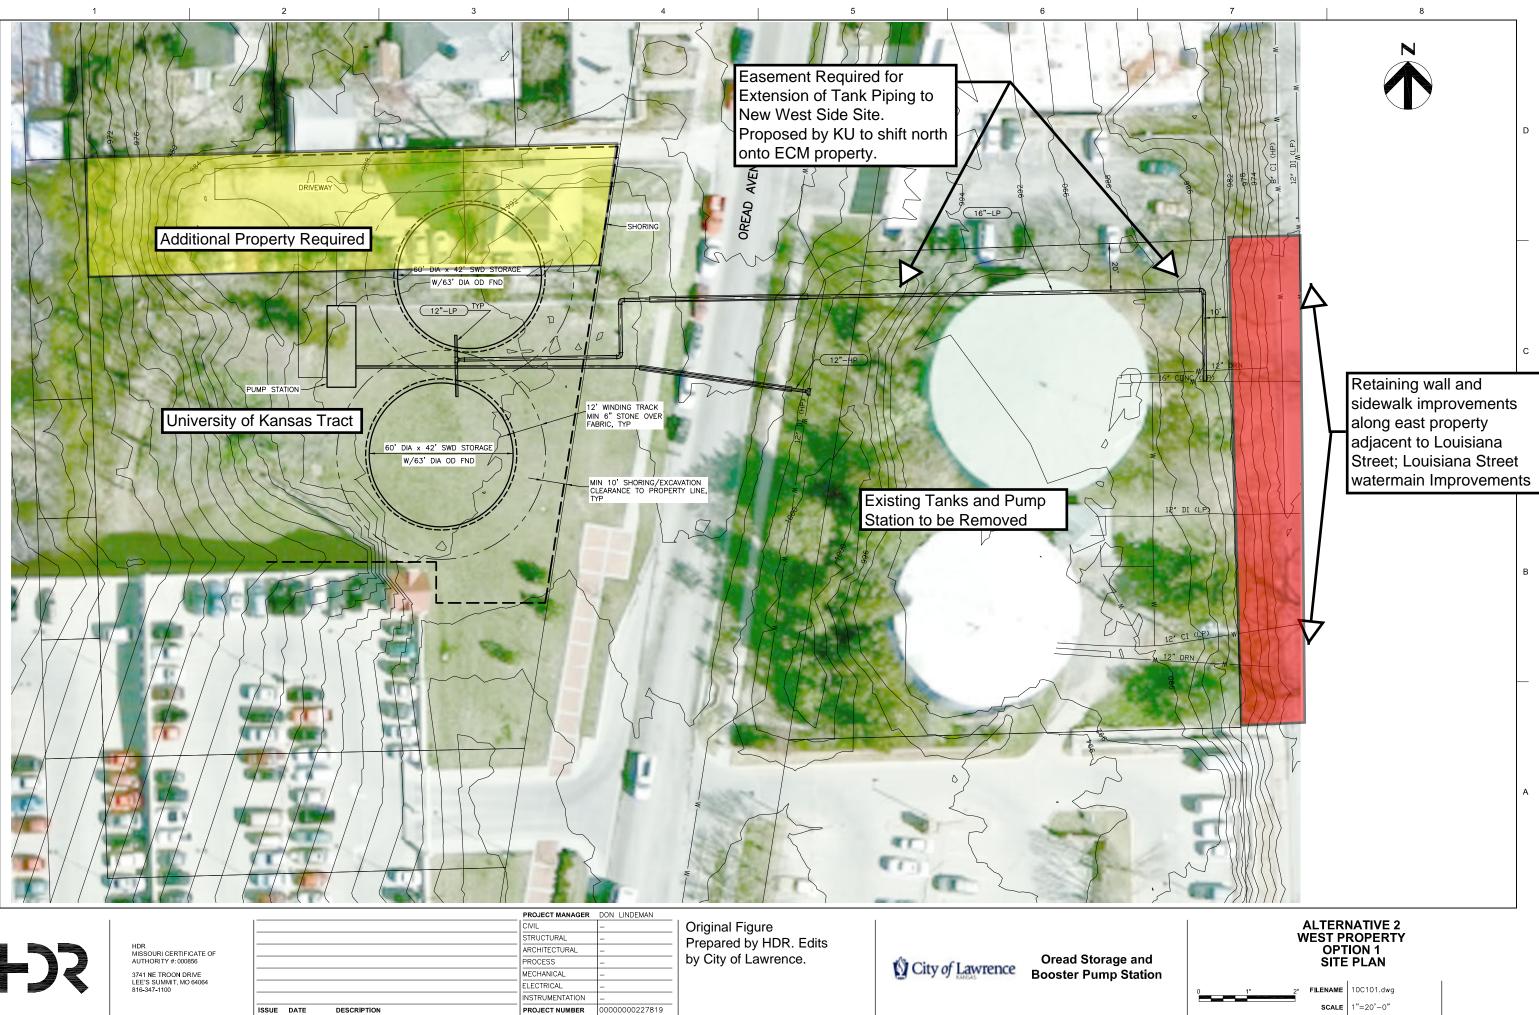

| K |
|---|

|                                | ISSUE | DATE | DESCRIPTION |  |
|--------------------------------|-------|------|-------------|--|
|                                |       |      |             |  |
| S SUMMIT, MO 64064<br>347-1100 |       |      |             |  |
| NE TROON DRIVE                 |       |      |             |  |
| HORITY #: 000856               |       |      |             |  |
| SOURI CERTIFICATE OF           |       |      |             |  |
|                                |       |      |             |  |
|                                |       |      |             |  |

| ECT MANAGER | DON LINDEMAN |  |
|-------------|--------------|--|
|             | -            |  |
| CTURAL      | -            |  |
| ITECTURAL   | -            |  |
| ESS