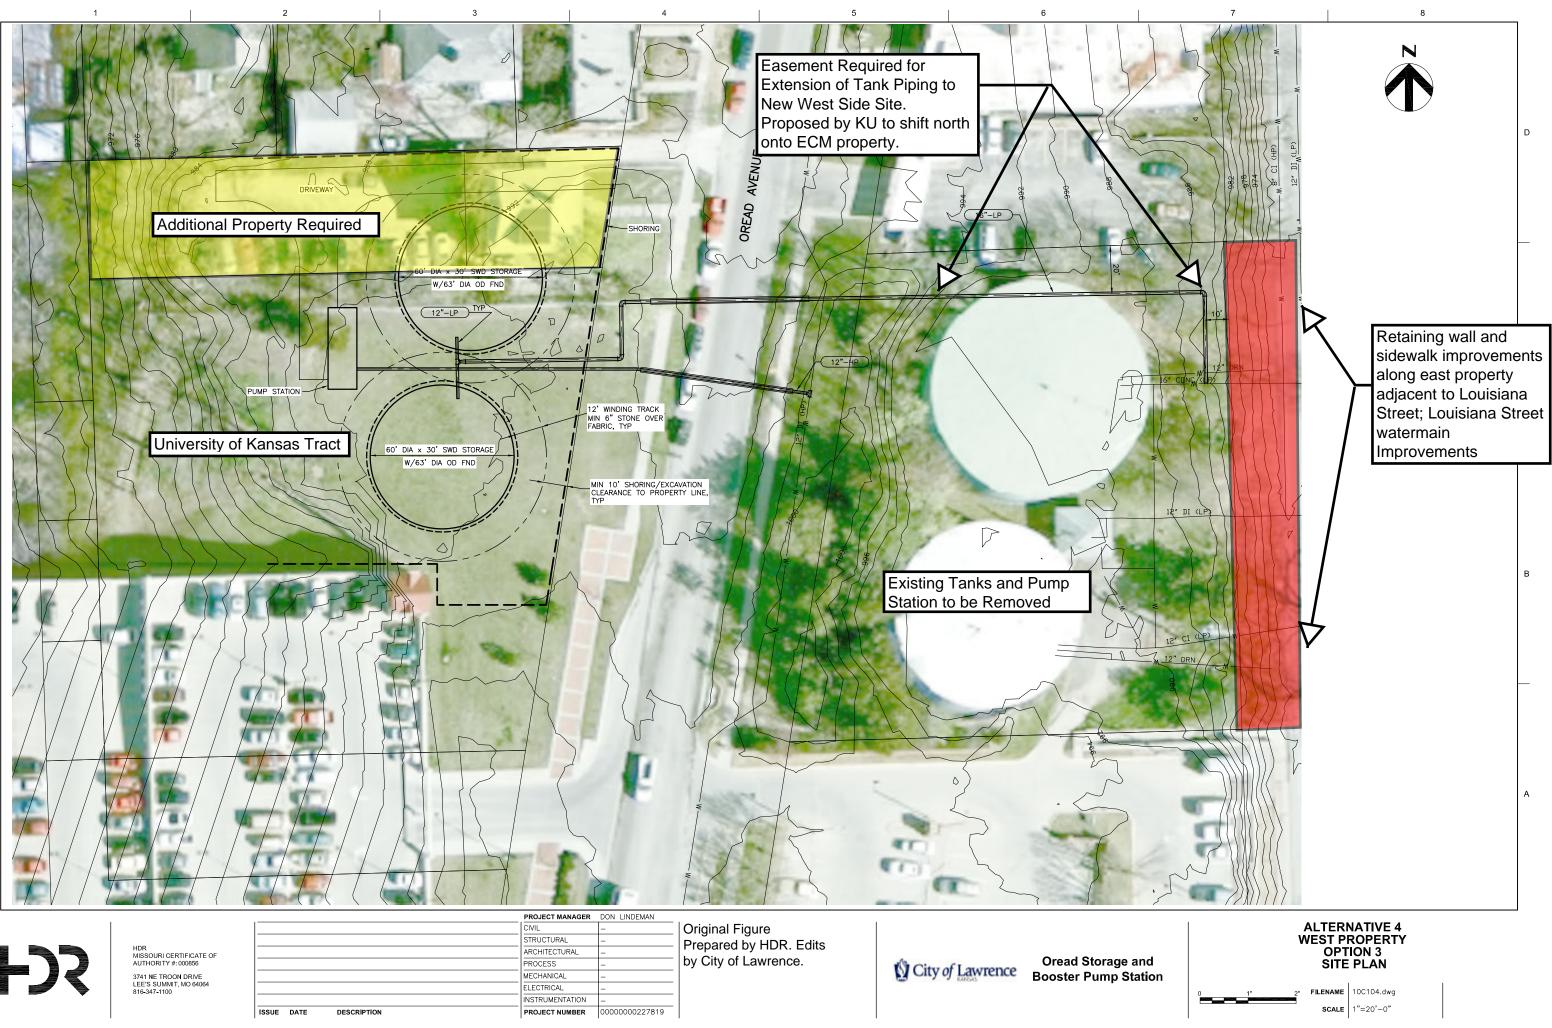

| -            |  |
| ESS         | -            |  |
|             |              |  |



FJS

| IDR<br>IISSOURI CERTIFICATE OF       |             |
|--------------------------------------|-------------|
| UTHORITY #: 000856                   |             |
| 741 NE TROON DRIVE                   |             |
| EE'S SUMMIT, MO 64064<br>16-347-1100 |             |
|                                      |             |
|                                      | DEGODIDEION |

| PROJECT MANAGER | DON LINDEMAN |
|-----------------|--------------|
| CIVIL           | -            |
| STRUCTURAL      | -            |
| ARCHITECTURAL   | -            |
| PROCESS         | -            |
| MECHANICAL      | -            |
| ELECTRICAL      | -            |
| INSTRUMENTATION | -            |



**F**32

|                                   | <br> |
|-----------------------------------|------|
|                                   |      |
| E'S SUMMIT, MO 64064<br>-347-1100 |      |
| 1 NE TROON DRIVE                  |      |
| THORITY #: 000856                 |      |
| R<br>SOURI CERTIFICATE OF         |      |
|                                   |      |
|                                   |      |

| <br>PROJECT MANAGER | DON LINDEMAN |
|---------------------|--------------|
| CIVIL               | -            |
| STRUCTURAL          | -            |
| ARCHITECTURAL       | -            |
| PROCESS             | -            |
| MECHANICAL          | -            |
| ELECTRICAL          | -            |