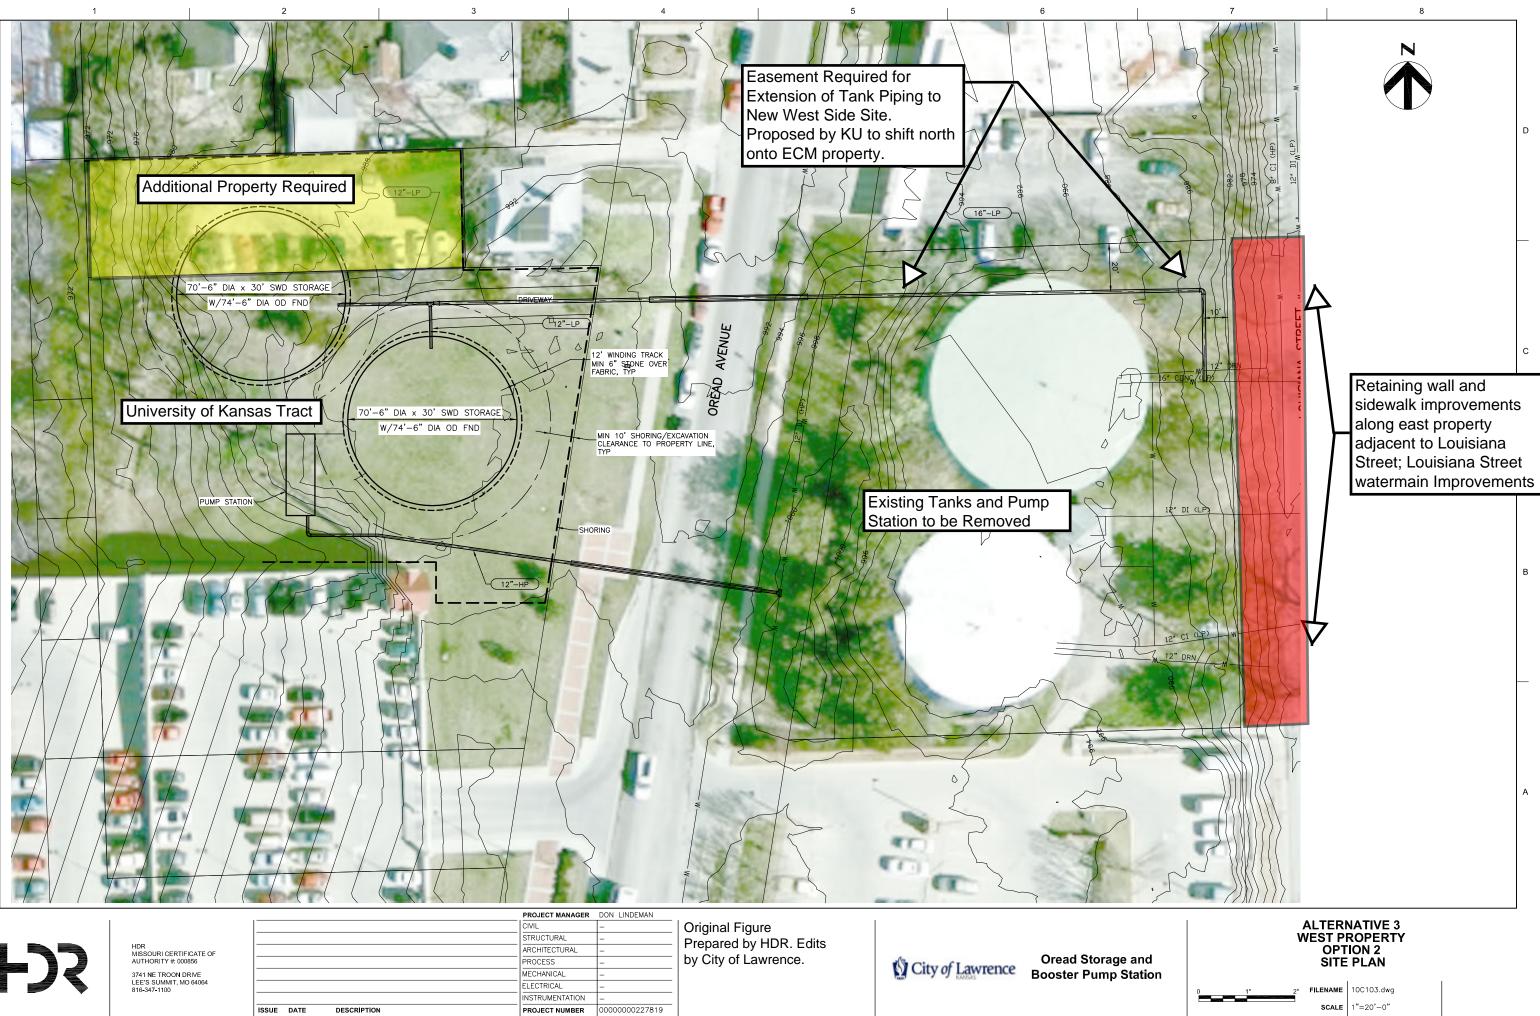

DATE | DESCRIPTION |  |
|--------------------------------|-------|------|-------------|--|
|                                |       |      |             |  |
| S SUMMIT, MO 64064<br>347-1100 |       |      |             |  |
| NE TROON DRIVE                 |       |      |             |  |
| HORITY #: 000856               |       |      |             |  |
| SOURI CERTIFICATE OF           |       |      |             |  |
|                                |       |      |             |  |
|                                |       |      |             |  |

| ECT MANAGER | DON LINDEMAN |  |
|-------------|--------------|--|
|             | -            |  |
| CTURAL      | -            |  |
| ITECTURAL   | -            |  |
| ESS         | -            |  |
|             |              |  |



FJS

| IDR<br>IISSOURI CERTIFICATE OF       |             |
|--------------------------------------|-------------|
| UTHORITY #: 000856                   |             |
| 741 NE TROON DRIVE                   |             |
| EE'S SUMMIT, MO 64064<br>16-347-1100 |             |
|                                      |             |
|                                      | DEGODIDEION |

| PROJECT MANAGER | DON LINDEMAN |
|-----------------|--------------|
| CIVIL           | -            |
| STRUCTURAL      | -            |
| ARCHITECTURAL   | -            |
| PROCESS         | -            |
| MECHANICAL      | -            |
| ELECTRICAL      | -            |
| INSTRUMENTATION | -            |



**F**32

|                                   | <br> |
|----------------------------------