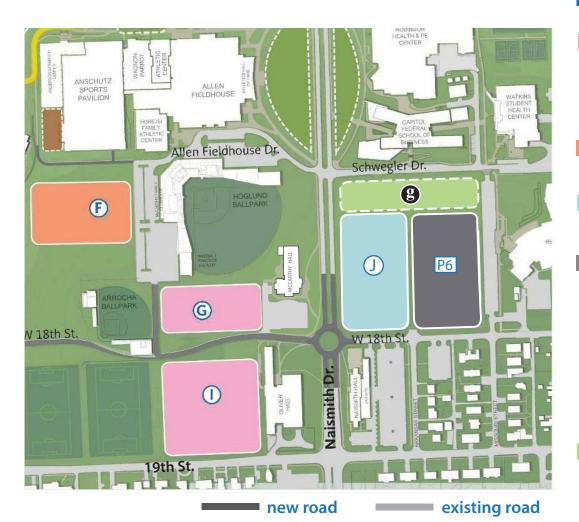

## proposed framework plan

student housing

| parcel <b>G</b> | 1.9 acres | 60 beds  | 40% site coverage |
|-----------------|-----------|----------|-------------------|
| parcel (H)      | 1.5 acres | 70 beds  | 40% site coverage |
| parcel ()       | 3.5 acres | 500 beds | 30% site coverage |
|                 | 7 acros   | 630 hads |                   |

athletics

parcel (F) 2.5 acres 90% site coverage

academic

parcel ① 2.4 acres 35% site coverage

parking

| P1 (parcel A)   |           | 195-285 spaces               |
|-----------------|-----------|------------------------------|
| P2 (parcel B)   |           | 405-540 spaces               |
| P3 (parcel D)   |           | 473-563 spaces               |
| P4 (parcel E)   |           | 245-305 spaces               |
| P5 (surface)    | 1.6 acres | 200-225 spaces               |
| (structured)    |           | 558-744 spaces (3-4 levels)  |
| P6 (structured) | 2.6 acres | 910-1530 spaces (3-5 levels) |

2428-3966 spaces\*

open space - 22.1 acres

**a** 6.5 acres **d** 0.9 acres **g** 1.9 acres

**b** 1.8 acres **e** 1.5 acres

**c** 8.5 acres **f** 1.0 acres

<sup>\*</sup> total parking space range based on P5 surface minimum and P5 structured maximum