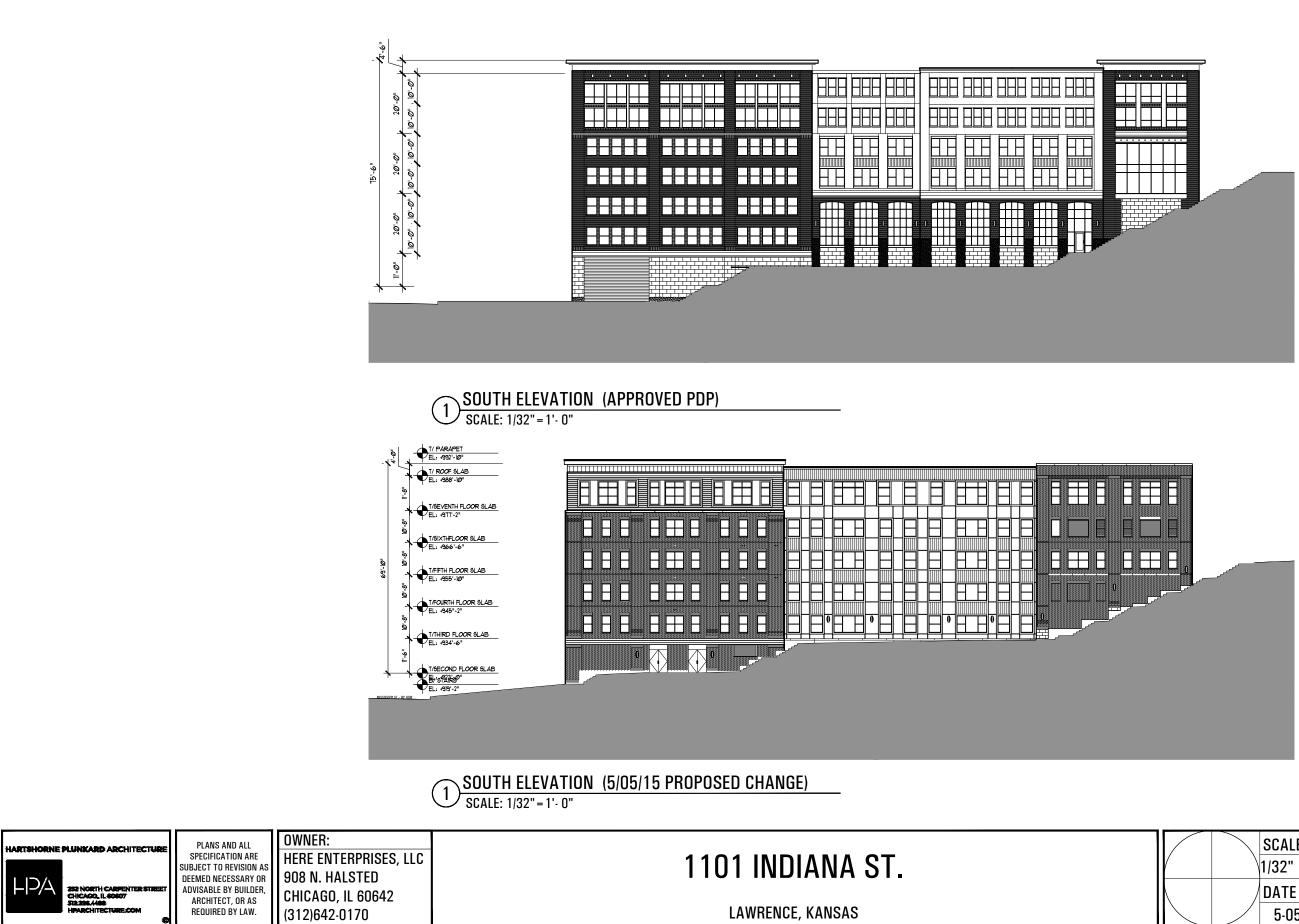

| 1 |   |   | SCALE         | DRAWING    | SK#  |
|---|---|---|---------------|------------|------|
| I | / |   | 1/32" = 1'-0" |            |      |
|   |   | / | DATE          | COMPARISON | 12.4 |
|   |   |   | 5-05-15       |            |      |