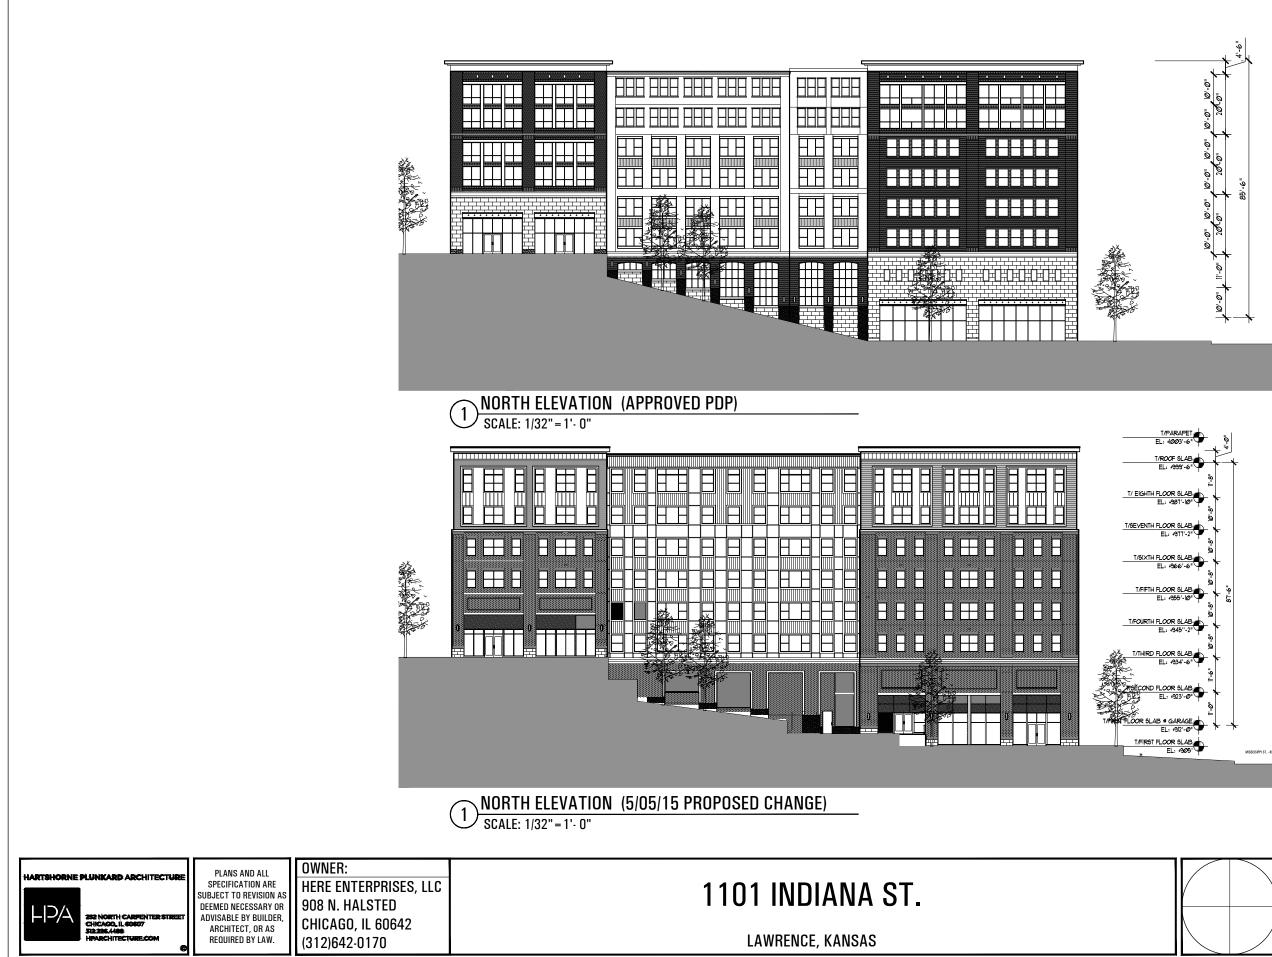

5-05-15

|  |   | SCALE         | DRAWING         | SK#  |
|--|---|---------------|-----------------|------|
|  |   | 1/32" = 1'-0" | NORTH ELEVATION |      |
|  | / | DATE          | COMPARISON      | 12.3 |
|  |   | 5-05-15       |                 |      |