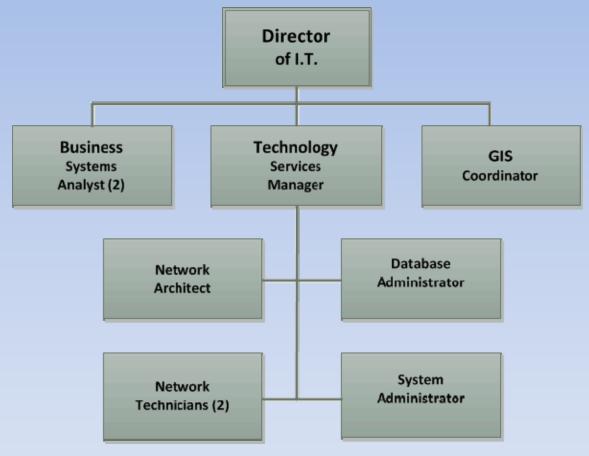

# Information Technology

- Business Applications
- eGOV Applications
- Desktop & Device Support
- Server Support
- Networking & Security
- Telecommunications
- Geographic Info. Systems







# Information Technology





### I.T. Supports:

#### **Organization Technology Needs and Services**

- Servers
- 500+ Desktops PC's
- 300+ Network Devices
- 100+ Tablets
- 650+ Desk Phones
- 300+ Cell Phones

- Network Infrastructure
- Internet & Security
- Wireless Networking
- Fiber Connectivity
- Video Conferencing
- 65 Buildings Connected



# **Technology Challenges**

- Replacing 30-Year Old Phone System
- Funding Virtualized Servers in 2016
- GIS Systems Data Maintenance
- Staffing Challenges
- Keeping Pace with Industry Trends