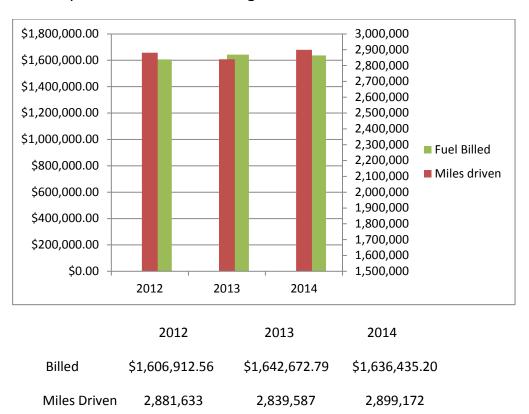

## Fuel Expenditures Billed Through Central Maintenance 2012-2014

Central Maintenance does not bill for Transit and satellite fueling such as golf course. Expenditures shown for 2012-2014 are only for transactions billed through Central Maintenance.

City vehicles totaled a combined mileage driven of 2,899,172 miles. Off-road vehicles accumulated 26,978 total combined hours of operation. This was consistent with the miles driven in 2013 of 2,839,587 miles and a slight increase of hours from 2013's 25,936 hours. Miles driven and hours of operation are affected by major weather events such as snow and ice removal, severe weather, and other emergency operations.

## Fuel Summary for 2014

The City of Lawrence fuel billing for 2014 consists of unleaded gasoline and diesel. Fuel expenditures for 2014 totaled \$1,636,435.20 in unleaded and diesel gallons billed.