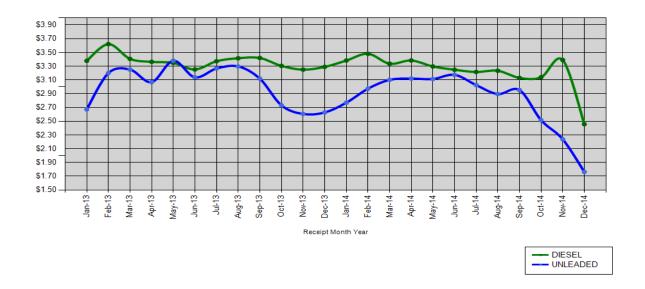

## Historical Average Pricing 2013-2014

## Outlook for 2015

City budget could benefit in early 2105 from a lower fuel market. As history has shown, volatility in the fuel market is certain.

|              |                                |               | 2012         |         | 2013         |                | 2014         | 2015           |
|--------------|--------------------------------|---------------|--------------|---------|--------------|----------------|--------------|----------------|
| DeptNo       | Name                           |               | Billed       |         | Billed       |                | Billed       | Budget **      |
| 1014         | PUBLIC TRANSIT                 | \$            | 442.09       | \$      | 581.50       | \$             | 791.74       | \$968,743.00   |
| 1030         | PLANNING                       | \$            | 220.92       | \$      | 229.28       | \$             | 206.34       | \$350.00       |
| 1032         | CODES ENFORCEMENT DIVISION     | \$            | 2,831.16     | \$      | 2,674.87     | \$             | 2,723.00     | \$3,400.00     |
| 1034         | BUILDING SAFETY DIVISION       | \$            | 6,852.00     | \$      | 6,875.78     | \$             | 6,417.95     | \$7,500.00     |
| 1069         | WATER COLLECTIONS              | \$            | 21,722.39    | \$      | 19,797.29    | \$             | 18,654.11    | \$22,000.00    |
| 1070         | INFORMATION SYSTEMS            | \$            | 841.36       | \$      | 377.90       | \$             | 688.86       | \$1,300.00     |
| 2110         | POLICE - ADMINISTRATION        | \$            | 4,439.75     | \$      | 5,153.78     | \$             | 11,701.14    | \$5,000.00     |
| 2120         | POLICE - PATROL CARS           | \$            | 285,083.57   | \$      | 284,000.97   | \$             | 265,821.59   | \$298,861.00   |
| 2130         | POLICE - ADMINISTRATION        | \$            | 20,124.92    | \$      | 20,121.01    | \$             | 20,766.58    | \$20,600.00    |
| 2141         | POLICE - ADMINISTRATION        | \$            | 7,964.75     | \$      | 6,767.94     | \$             | 4,301.12     | \$8,000.00     |
| 2142         | ANIMAL CONTROL                 | \$            | 12,083.39    | \$      | 11,245.25    | \$             | 11,244.24    | \$12,100.00    |
| 2150         | POLICE - ADMINISTRATION        | \$            | 310.25       | \$      | 415.17       | \$             | 347.64       | \$500.00       |
| 2160         | POLICE - TRAFFIC               | \$            | 21,271.14    | \$      | 6,689.19     | \$             | 8,190.28     | \$7,035.00     |
| 2200         | FIRE AND MEDICAL               | \$            | 182,862.26   | \$      | 175,590.96   | \$             | 171,401.73   | \$197,407.00   |
| 2320         | PARKING CONTROL                | \$            | 4,736.62     | \$      | 4,882.36     | \$             | 4,679.35     | \$4,000.00     |
| 2330         | PUBLIC WORKS - PARKING CONTROL | \$            | 1,171.15     | \$      | 1,460.22     | \$             | 1,349.00     | \$2,000.00     |
| 2400         | POLICE - SCHOOL CARS           | \$            | 2,284.42     | \$      | 1,752.32     | \$             | 977.22       | \$2,400.00     |
| 3000         | STREET                         | \$            | 136,042.32   | \$      | 164,373.78   | \$             | 178,158.38   | \$180,639.00   |
| 3010         | ENGINEERING                    | \$            | 9,450.40     | \$      | 11,810.83    | \$             | 12,886.44    | \$12,300.00    |
| 3020         | TRAFFIC ENGINEERING            | \$            | 16,035.80    | \$      | 19,757.49    | \$             | 18,846.05    | \$20,000.00    |
| 3030         | AIR PORT                       | \$            | 4,587.26     | \$      | 5,600.30     | \$             | 2,208.85     | \$5,650.00     |
| 3040         | PROPERTY MAINTENANCE           | \$            | 6,055.22     | \$      | 5,850.00     | \$             | 5,178.40     | \$6,500.00     |
| 3070         | LEVEE MAINTENANCE              | \$            | 13,948.38    | \$      | 14,063.29    | \$             | 14,889.55    | \$16,700.00    |
| 3210         | CENTRAL GARAGE                 | \$            | 4,906.76     | \$      | 3,529.47     | \$             | 3,552.04     | \$7,500.00     |
| 3400         | FARMLAND                       |               | \$0          |         | \$0          | \$             | 2,256.73     | \$0.00         |
| 3515         | SOLID WASTE                    | \$            | 476,448.34   | \$      | 490,369.22   | \$             | 497,362.32   | \$709,940.00   |
| 3530         | SOLID WASTE REDUCTION          | \$            | 24,199.28    | \$      | 24,398.25    | \$             | 31,903.91    | \$24,650.00    |
| 3910         | STORM WATER                    | \$            | 54,676.05    | \$      | 51,624.55    | \$             | 49,045.19    | \$61,908.00    |
| 4010         | PARKS \ RECREATION \ FORESTRY  | \$            | 99,653.41    | \$      | 97,188.40    | \$             | 95,892.79    | \$134,120.00   |
| 4100         | RECREATION                     | \$            | 573.54       | \$      | 440.95       | \$             | 411.93       | \$700.00       |
| 4105         | RECREATION - EAST LAW. CENTER  | \$            | 890.01       | \$      | 855.96       | \$             | 1,011.82     | \$650.00       |
| 4110         | RECREATION CLASSES             | \$            | 685.23       | \$      | 489.43       | \$             | 606.64       | \$650.00       |
| 4140         | RECREATION- SPECIAL POPULATION | \$            | 1,112.75     | \$      | 667.29       | \$             | 683.62       | \$1,153.00     |
| 4150         | RECREATION - SPECIAL EVENTS    | \$            | 1,612.03     | \$      | 941.13       | \$             | 1,022.39     | \$1,600.00     |
| 4170         | RECREATION - NATURE CENTER     | \$            | 868.49       | \$      | 899.34       | \$             | 891.52       | \$1,000.00     |
| 4180         | RECREATION - AQUATIC CENTER    | \$            | 2,254.60     |         | 2,032.46     |                | 1,753.67     | \$0.00         |
| 4195         |                                | \$            | -            | \$      | -            | \$             | -            | \$3,000.00     |
| 4920         | GOLF COURSE                    | \$            | 1,392.67     | \$      | 1,003.13     |                | \$0          | \$22,000.00    |
| 5100         | HEALTH FACILITIES              | \$            | 746.14       | \$      | 1,320.20     | \$             | 1,086.10     | \$1,000.00     |
| 6612         | HOUSING\NEIGHBORHOOD DEV.CDBG  | \$            | 665.60       | \$      | 732.72       | _              | \$0          | \$0.00         |
| 6613         | HOUSING\NEIGHBORHOOD DEV.CDBG  |               | \$0          | \$      | 335.96       |                | 590.83       | \$0.00         |
| 6614         | HOUSING\NEIGHBORHOOD DEV.CDBG  |               | \$0          |         | \$0          | \$             | 259.36       | \$0.00         |
| 7100         | Water Admin                    |               | \$0          | _       | \$0          | \$             | -            | \$100.00       |
| 7110         | WATER UTILITY ENGINEERING      | \$            | 13,439.82    | \$      | 4,911.92     | \$             | 4,934.61     | \$6,000.00     |
| 7210         | CLINTON PRODUCTION             | \$            | 2,292.47     | \$      | 2,325.14     | \$             | 2,252.16     | \$2,600.00     |
| 7220         | KAW PRODUCTION                 | \$            | 4,180.12     | \$      | 21,023.48    | \$             | 10,953.21    | \$8,000.00     |
| 7310         | WASTEWATER TREATMENT           | \$            | 12,363.29    | \$      | 11,293.81    |                | 9,884.66     | \$13,000.00    |
| 7410<br>7510 | SANITARY SEWER                 | \$            | 54,282.07    | \$<br>¢ | 55,577.81    | \$             | 53,596.62    | \$63,000.00    |
| 7510<br>7610 | LABORATORY SERVICES            | \$            | 4,908.10     | \$<br>¢ | 1,819.33     | \$             | 1,938.07     | \$3,000.00     |
| 7610         | DISTRIBUTION SYSTEMS           | \$            | 60,982.64    | \$<br>¢ | 76,579.49    | \$             | 82,327.98    | \$80,000.00    |
| 9370         | LAW-DOUGLAS HOUSING AUTHORITY  | \$            | 22,417.63    |         | 22,241.87    | \$<br><b>e</b> | 19,787.47    | \$0.00         |
|              |                                | <b>&gt;</b> . | 1,606,912.56 | þ       | 1,642,672.79 | Ş              | 1,636,435.20 | \$1,957,813.00 |