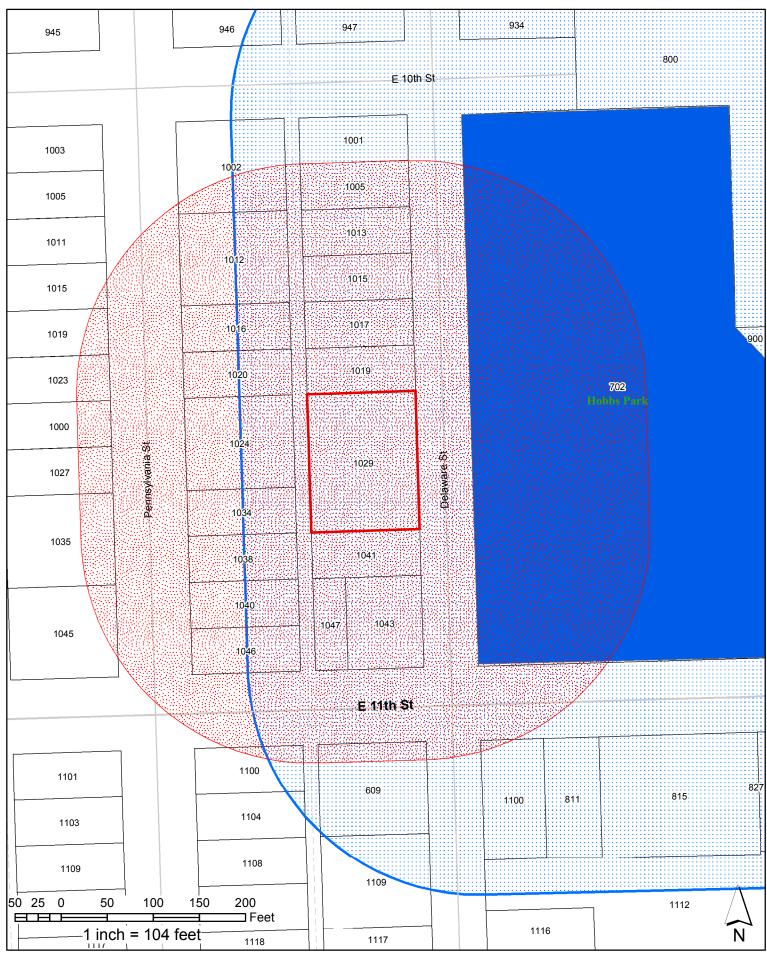

## 1029 Delaware Street Proposed Environs

#### Conclusion

The Environs for the 1029 Delaware Street, the Whitcomb House, should be reviewed in the following manner. The Environs should be divided into two areas (see attached map) and the following standards applied to each of the areas:

Area 1: Maintaining the existing structures and visual appearance of the environs is the primary focus of review. Main structure demolitions would be approved only if documentation was provided that indicated that the structure was unsound and/or a certificate of economic hardship was approved.

Area 2: This area is listed in the Lawrence Register of Historic Places as Hobbs Park.

All design elements are important. The proposed alteration or construction should meet the intent of the Secretary of the Interior Standards for Rehabilitation, the Standards and Guidelines for Evaluating the Effect on Project on Environs, the Criteria set forth in 22-205, and Ordinance 7972.