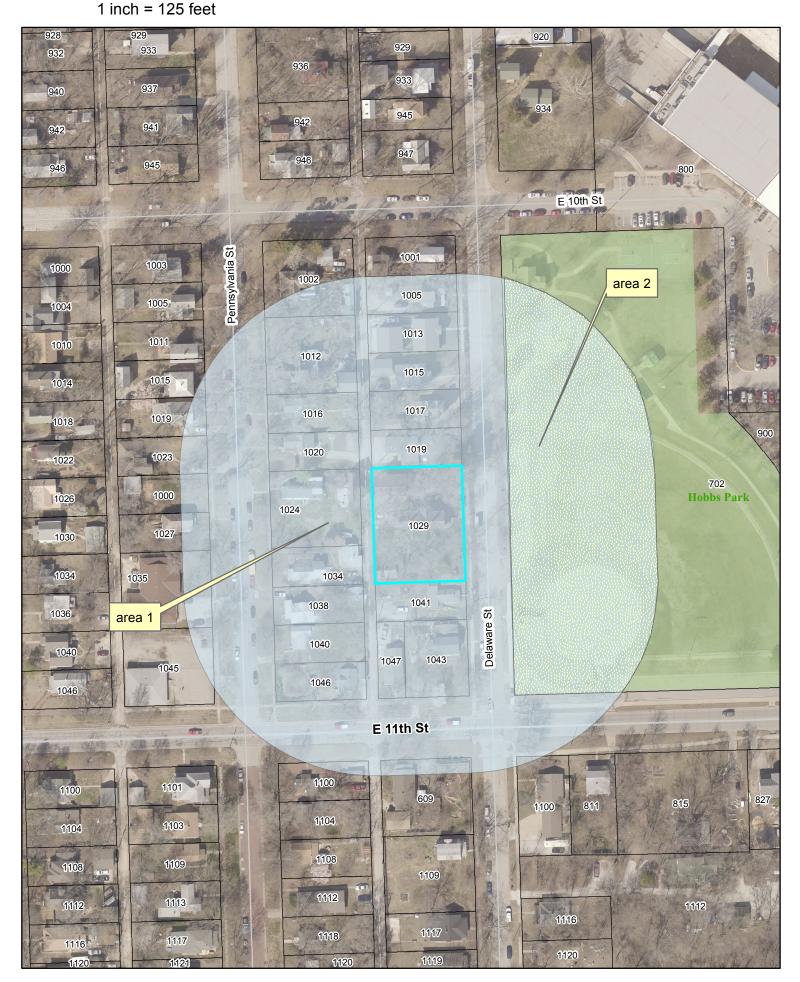

#### Conclusion

The Environs for the 1029 Delaware Street, the Whitcomb House, should be reviewed in the following manner. The Environs should be divided into two areas (see attached map) and the following standards applied to each of the areas:

Area 1: Maintaining the existing structures and visual appearance of the environs is the primary focus of review. Main structure demolitions would be approved only if documentation was provided that indicated that the structure was unsound and/or a certificate of economic hardship was approved.

Area 2: This area is listed in the Lawrence Register of Historic Places as Hobbs Park.

All design elements are important. The proposed alteration or construction should meet the intent of the Secretary of the Interior Standards for Rehabilitation, the Standards and Guidelines for Evaluating the Effect on Project on Environs, the Criteria set forth in 22-205, and Ordinance 7972.