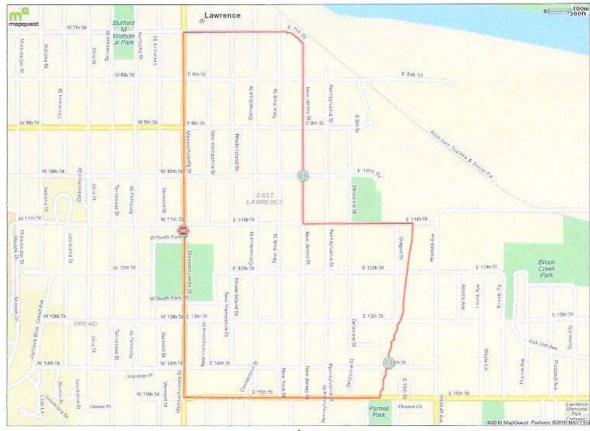

#### **ROUTE:**

- The runners will stage in the 1100 block of Massachusetts Street.
- The runners will start at North Park on Massachusetts Street
- The runners will travel north on Massachusetts to 7<sup>th</sup> Street
- The runners will turn east on 7<sup>th</sup> Street to New Jersey
- The runners will travel south on New Jersey to 11<sup>th</sup> Street
- The runners will travel east on 11<sup>th</sup> Street to the Burroughs' Trail, past Oregon Street
- The runners will travel south on Burroughs' Trail to 15<sup>th</sup> Street
- The runners will travel west on 15<sup>th</sup> Street to Massachusetts Street
- The runners will travel north on Massachusetts Street to the finish line in the 1100 block of Mass

#### **STAGING:**

The runners will stage at North Park and Massachusetts Street and run north bound. Finish line will be in the 1100 block of Massachusetts.

#### **BARRICADES**:

- 16th and Massachusetts (2) barricades blocking northbound traffic (outside lane)
- 15<sup>th</sup> and Massachusetts (2) barricades blocking eastbound traffic
- 15<sup>th</sup> and Massachusetts (2) barricades blocking westbound traffic
- 14<sup>th</sup> and Massachusetts (2) barricades blocking westbound traffic
- 14<sup>th</sup> and Massachusetts (2) barricades blocking westbound traffic
- 13<sup>th</sup> and Massachusetts (2) barricades blocking westbound traffic
- 13<sup>th</sup> and Massachusetts (2) barricades blocking westbound traffic
- South Park and Massachusetts (3) barricades blocking southbound traffic
- Barricades on NH Street at East 7<sup>th</sup> Street forcing all SB traffic West onto East 7<sup>th</sup> Street.
- Barricades at 8<sup>th</sup> and NH Street blocking all NB NH Street Traffic

#### TRAFFIC CONES:

- Traffic Cones will be placed on the lane line separating the two north-bound lanes on Massachusetts Street between 15<sup>th</sup> Street and the Finish Line adjacent to South Park. The outside (east) lane will be coned off and reserved for runners coming off of 15<sup>th</sup> Street to head north.
- Cones and Barricades must be immediately removed at the termination of the race.