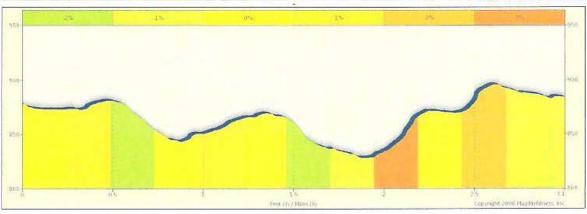

# ROUTE: Lawrence JBR - 11-23 DISTANCE: [1]3.07 mi LOCATED: Lawrence, Kansas

ROUTE DESCRIPTION: No Description Provided