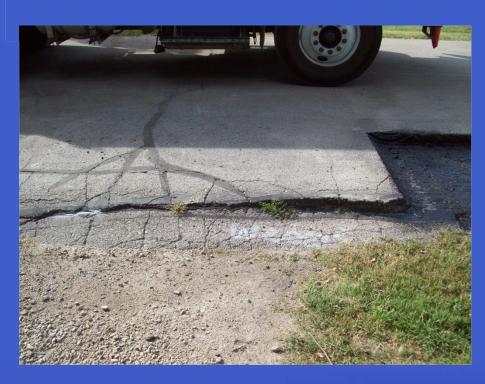

# City of Lawrence Public works

# 2013 Comprehensive Street Maintenance

LIC WORK



# Internal Street Maintenance





# 23<sup>rd</sup> St. Sidewalk Gap







# 23<sup>rd</sup> St. Sidewalk Gap







# 23<sup>rd</sup> St. Sidewalk Gap







# Crack Sealing/Poly Patching





































# 17th Terrace Speed Humps







### 14th and Tennessee







# **Bob Billings**







#### **Powerhouse Road**







### **Powerhouse Road**







# Ridge Ct. Overflow







# Ridge Ct. Overflow







# Internal - VenturePark Clean Up







# Internal - VenturePark Clean Up







# Internal - VenturePark Clean Up







#### **Snow Removal**





### **Snow Removal**







# **Airport**







# **Airport**







### Wakarusa





































# Micro-Surfacing Inverness















































































#### **Rock Chalk Park**







#### Rock Chalk Park







# Mill and Overlay







# Mill and Overlay







#### **Concrete Rehab**