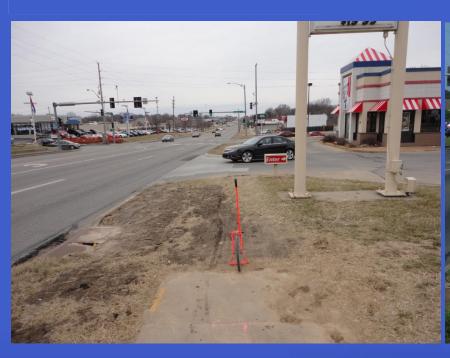

# City of Lawrence Public works

# 2013 Comprehensive Street Maintenance

LIC WORK



# Internal Street Maintenance





# 23<sup>rd</sup> St. Sidewalk Gap







# 23<sup>rd</sup> St. Sidewalk Gap







# 23<sup>rd</sup> St. Sidewalk Gap







# Crack Sealing/Poly Patching





































# 17th Terrace Speed Humps







### 14th and Tennessee







# **Bob Billings**







#### **Powerhouse Road**







### **Powerhouse Road**







# Ridge Ct. Overflow







# Ridge Ct. Overflow







# Internal - VenturePark Clean Up







# Internal - VenturePark Clean Up







# Internal - VenturePark Clean Up







#### **Snow Removal**





### **Snow Removal**







# **Airport**







# **Airport**







### Wakarusa





































# Micro-Surfacing Inverness















































































#### **Rock Chalk Park**







#### Rock Chalk Park