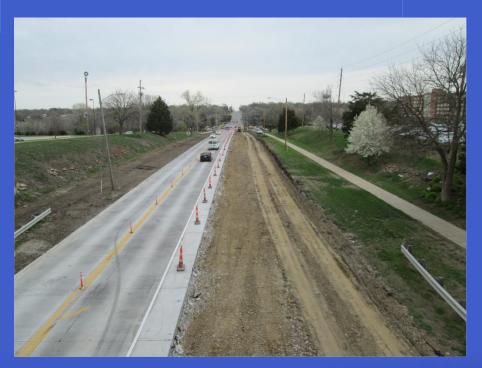

hensive Street Maintenance

LIC WORK



# Internal Street Maintenance





# 23<sup>rd</sup> St. Sidewalk Gap







# 23<sup>rd</sup> St. Sidewalk Gap







# 23<sup>rd</sup> St. Sidewalk Gap







# Crack Sealing/Poly Patching





































# 17th Terrace Speed Humps







### 14th and Tennessee







# **Bob Billings**







#### **Powerhouse Road**







### **Powerhouse Road**







# Ridge Ct. Overflow







# Ridge Ct. Overflow







# Internal - VenturePark Clean Up







# Internal - VenturePark Clean Up







# Internal - VenturePark Clean Up







#### **Snow Removal**





### **Snow Removal**







# **Airport**







# **Airport**







### Wakarusa





































# Micro-Surfacing Inverness















































































#### **Rock Chalk Park**







#### Rock Chalk Park







# Mill and Overlay







# Mill and Overlay







#### **Concrete Rehab**