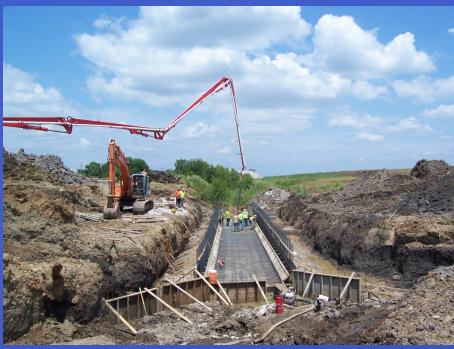

# City of Lawrence Public works

# 2013 Comprehensive Street Maintenance

LIC WORK



# Internal Street Maintenance





# 23<sup>rd</sup> St. Sidewalk Gap







# 23<sup>rd</sup> St. Sidewalk Gap







# 23<sup>rd</sup> St. Sidewalk Gap







# Crack Sealing/Poly Patching





































# 17th Terrace Speed Humps







### 14th and Tennessee







# **Bob Billings**







#### **Powerhouse Road**







### **Powerhouse Road**







# Ridge Ct. Overflow







# Ridge Ct. Overflow







# Internal - VenturePark Clean Up







# Internal - VenturePark Clean Up







# Internal - VenturePark Clean Up







#### **Snow Removal**





### **Snow Removal**







# **Airport**







# **Airport**







### Wakarusa





































# Micro-Surfacing Inverness















































































#### **Rock Chalk Park**







#### Rock Chalk Park







# Mill and Overlay







# Mill and Overlay







#### **Concrete Rehab**