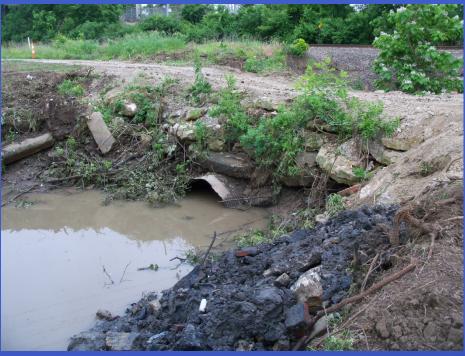

# City of Lawrence Public works

# 2013 Comprehensive Street Maintenance

LIC WORK



# Internal Street Maintenance





# 23<sup>rd</sup> St. Sidewalk Gap







# 23<sup>rd</sup> St. Sidewalk Gap







# 23<sup>rd</sup> St. Sidewalk Gap







# Crack Sealing/Poly Patching





































# 17th Terrace Speed Humps







### 14th and Tennessee







# **Bob Billings**







#### **Powerhouse Road**







### **Powerhouse Road**







# Ridge Ct. Overflow







# Ridge Ct. Overflow







# Internal - VenturePark Clean Up







# Internal - VenturePark Clean Up







# Internal - VenturePark Clean Up







#### **Snow Removal**





### **Snow Removal**







# **Airport**







# **Airport**







### Wakarusa





































# Micro-Surfacing Inverness















































































#### **Rock Chalk Park**







#### Rock Chalk Park







# Mill and Overlay







# Mill and Overlay







#### **Concrete Rehab**