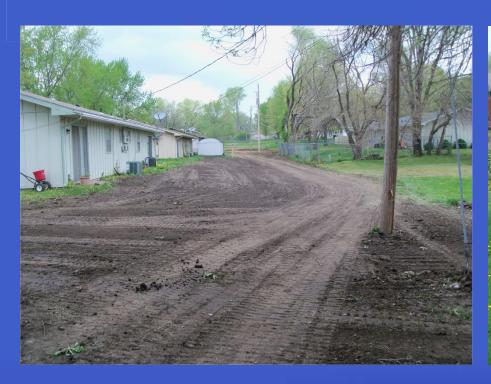

# City of Lawrence Public works

# 2013 Comprehensive Street Maintenance

LIC WORK



# Internal Street Maintenance





# 23<sup>rd</sup> St. Sidewalk Gap







# 23<sup>rd</sup> St. Sidewalk Gap







# 23<sup>rd</sup> St. Sidewalk Gap







# Crack Sealing/Poly Patching





































# 17th Terrace Speed Humps







### 14th and Tennessee







# **Bob Billings**







#### **Powerhouse Road**







### **Powerhouse Road**







# Ridge Ct. Overflow







# Ridge Ct. Overflow







# Internal - VenturePark Clean Up







# Internal - VenturePark Clean Up







# Internal - VenturePark Clean Up







#### **Snow Removal**





### **Snow Removal**







# **Airport**







# **Airport**







### Wakarusa





































# Micro-Surfacing Inverness















































































#### **Rock Chalk Park**







#### Rock Chalk Park







# Mill and Overlay







# Mill and Overlay







#### **Concrete Rehab**