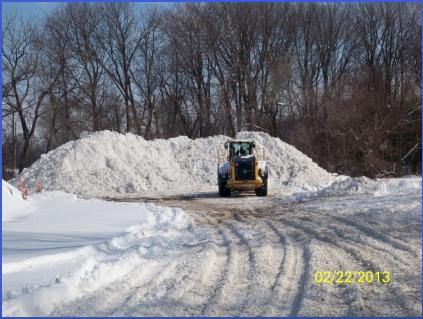

# City of Lawrence Public works

# 2013 Comprehensive Street Maintenance

LIC WORK



# Internal Street Maintenance





# 23<sup>rd</sup> St. Sidewalk Gap







# 23<sup>rd</sup> St. Sidewalk Gap







# 23<sup>rd</sup> St. Sidewalk Gap







# Crack Sealing/Poly Patching





































# 17th Terrace Speed Humps







### 14th and Tennessee







# **Bob Billings**







#### **Powerhouse Road**







### **Powerhouse Road**







# Ridge Ct. Overflow







# Ridge Ct. Overflow







# Internal - VenturePark Clean Up







# Internal - VenturePark Clean Up







# Internal - VenturePark Clean Up







#### **Snow Removal**





### **Snow Removal**







# **Airport**







# **Airport**







### Wakarusa





































# Micro-Surfacing Inverness















































































#### **Rock Chalk Park**







#### Rock Chalk Park







# Mill and Overlay







# Mill and Overlay







#### **Concrete Rehab**