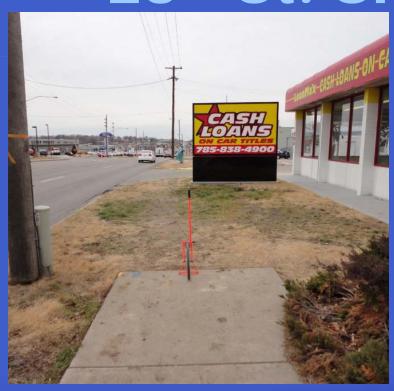

# City of Lawrence Public works

# 2013 Comprehensive Street Maintenance

LIC WORK



# Internal Street Maintenance





# 23<sup>rd</sup> St. Sidewalk Gap







# 23<sup>rd</sup> St. Sidewalk Gap







# 23<sup>rd</sup> St. Sidewalk Gap







# Crack Sealing/Poly Patching





































# 17th Terrace Speed Humps







### 14th and Tennessee







# **Bob Billings**







#### **Powerhouse Road**







### **Powerhouse Road**







# Ridge Ct. Overflow







# Ridge Ct. Overflow







# Internal - VenturePark Clean Up







# Internal - VenturePark Clean Up







# Internal - VenturePark Clean Up







#### **Snow Removal**





### **Snow Removal**







# **Airport**







# **Airport**







### Wakarusa





































# Micro-Surfacing Inverness















































































#### **Rock Chalk Park**







#### Rock Chalk Park







# Mill and Overlay







# Mill and Overlay







#### **Concrete Rehab**