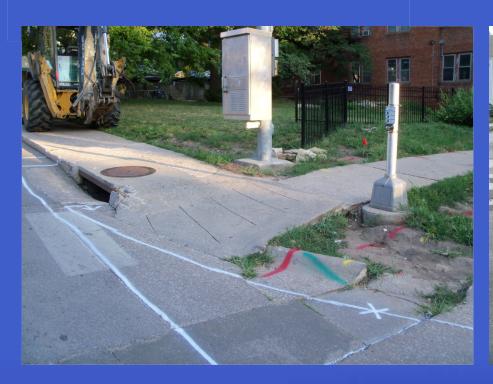

# City of Lawrence Public works

# 2013 Comprehensive Street Maintenance

LIC WORK



# Internal Street Maintenance





# 23<sup>rd</sup> St. Sidewalk Gap







# 23<sup>rd</sup> St. Sidewalk Gap







# 23<sup>rd</sup> St. Sidewalk Gap







# Crack Sealing/Poly Patching





































# 17th Terrace Speed Humps







### 14th and Tennessee







# **Bob Billings**







#### **Powerhouse Road**







### **Powerhouse Road**







# Ridge Ct. Overflow







# Ridge Ct. Overflow







# Internal - VenturePark Clean Up







# Internal - VenturePark Clean Up







# Internal - VenturePark Clean Up







#### **Snow Removal**





### **Snow Removal**







# **Airport**







# **Airport**







### Wakarusa





































# Micro-Surfacing Inverness















































































#### **Rock Chalk Park**







#### Rock Chalk Park







# Mill and Overlay







# Mill and Overlay







#### **Concrete Rehab**