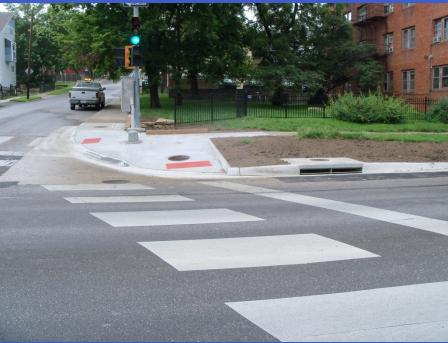

# City of Lawrence Public works

# 2013 Comprehensive Street Maintenance

LIC WORK



# Internal Street Maintenance





# 23<sup>rd</sup> St. Sidewalk Gap







# 23<sup>rd</sup> St. Sidewalk Gap







# 23<sup>rd</sup> St. Sidewalk Gap







# Crack Sealing/Poly Patching





































# 17th Terrace Speed Humps







### 14th and Tennessee







# **Bob Billings**







#### **Powerhouse Road**







### **Powerhouse Road**







# Ridge Ct. Overflow







# Ridge Ct. Overflow







# Internal - VenturePark Clean Up







# Internal - VenturePark Clean Up







# Internal - VenturePark Clean Up







#### **Snow Removal**





### **Snow Removal**







# **Airport**







# **Airport**







### Wakarusa





































# Micro-Surfacing Inverness















































































#### **Rock Chalk Park**







#### Rock Chalk Park







# Mill and Overlay







# Mill and Overlay







#### **Concrete Rehab**