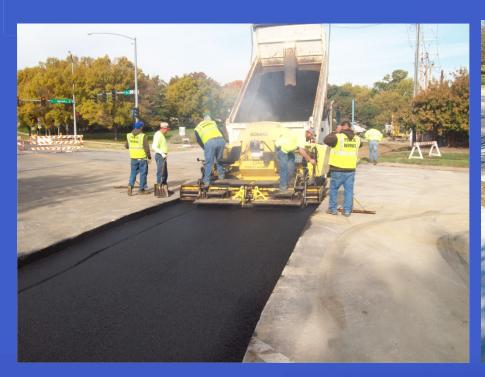

# City of Lawrence Public works

# 2013 Comprehensive Street Maintenance

LIC WORK



# Internal Street Maintenance





# 23<sup>rd</sup> St. Sidewalk Gap







# 23<sup>rd</sup> St. Sidewalk Gap







# 23<sup>rd</sup> St. Sidewalk Gap







# Crack Sealing/Poly Patching





































# 17th Terrace Speed Humps







### 14th and Tennessee







# **Bob Billings**







#### **Powerhouse Road**







### **Powerhouse Road**







# Ridge Ct. Overflow







# Ridge Ct. Overflow







# Internal - VenturePark Clean Up







# Internal - VenturePark Clean Up







# Internal - VenturePark Clean Up







#### **Snow Removal**





### **Snow Removal**







# **Airport**







# **Airport**







### Wakarusa





































# Micro-Surfacing Inverness















































































#### **Rock Chalk Park**







#### Rock Chalk Park







# Mill and Overlay







# Mill and Overlay







#### **Concrete Rehab**