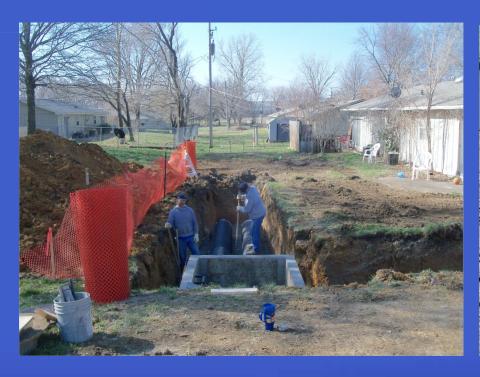

# City of Lawrence Public works

# 2013 Comprehensive Street Maintenance

LIC WORK



# Internal Street Maintenance





# 23<sup>rd</sup> St. Sidewalk Gap







# 23<sup>rd</sup> St. Sidewalk Gap







# 23<sup>rd</sup> St. Sidewalk Gap







# Crack Sealing/Poly Patching





































# 17th Terrace Speed Humps







### 14th and Tennessee







# **Bob Billings**







#### **Powerhouse Road**







### **Powerhouse Road**







# Ridge Ct. Overflow







# Ridge Ct. Overflow







# Internal - VenturePark Clean Up







# Internal - VenturePark Clean Up







# Internal - VenturePark Clean Up







#### **Snow Removal**





### **Snow Removal**







# **Airport**







# **Airport**







### Wakarusa





































# Micro-Surfacing Inverness















































































#### **Rock Chalk Park**







#### Rock Chalk Park







# Mill and Overlay







# Mill and Overlay







#### **Concrete Rehab**