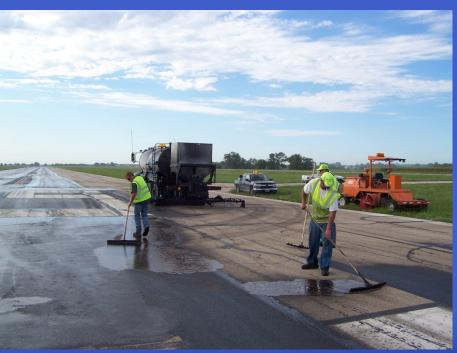

# City of Lawrence Public works

# 2013 Comprehensive Street Maintenance

LIC WORK



# Internal Street Maintenance





# 23<sup>rd</sup> St. Sidewalk Gap







# 23<sup>rd</sup> St. Sidewalk Gap







# 23<sup>rd</sup> St. Sidewalk Gap







# Crack Sealing/Poly Patching





































# 17th Terrace Speed Humps







### 14th and Tennessee







# **Bob Billings**







#### **Powerhouse Road**







### **Powerhouse Road**







# Ridge Ct. Overflow







# Ridge Ct. Overflow







# Internal - VenturePark Clean Up







# Internal - VenturePark Clean Up







# Internal - VenturePark Clean Up







#### **Snow Removal**





### **Snow Removal**







# **Airport**







# **Airport**







### Wakarusa





































# Micro-Surfacing Inverness















































































#### **Rock Chalk Park**







#### Rock Chalk Park







# Mill and Overlay







# Mill and Overlay







#### **Concrete Rehab**