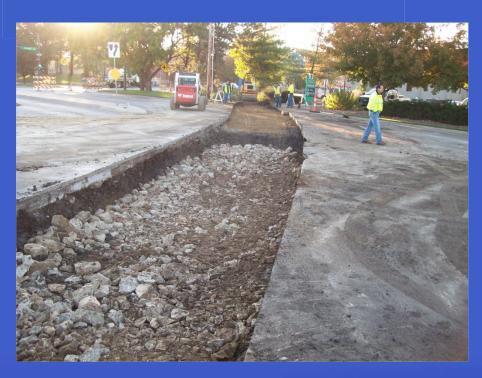

# City of Lawrence Public works

# 2013 Comprehensive Street Maintenance

LIC WORK



# Internal Street Maintenance





# 23<sup>rd</sup> St. Sidewalk Gap







# 23<sup>rd</sup> St. Sidewalk Gap







# 23<sup>rd</sup> St. Sidewalk Gap







# Crack Sealing/Poly Patching





































# 17th Terrace Speed Humps







### 14th and Tennessee







# **Bob Billings**







#### **Powerhouse Road**







### **Powerhouse Road**







# Ridge Ct. Overflow







# Ridge Ct. Overflow







# Internal - VenturePark Clean Up







# Internal - VenturePark Clean Up







# Internal - VenturePark Clean Up







#### **Snow Removal**





### **Snow Removal**







# **Airport**







# **Airport**







### Wakarusa





































# Micro-Surfacing Inverness















































































#### **Rock Chalk Park**







#### Rock Chalk Park







# Mill and Overlay







# Mill and Overlay







#### **Concrete Rehab**