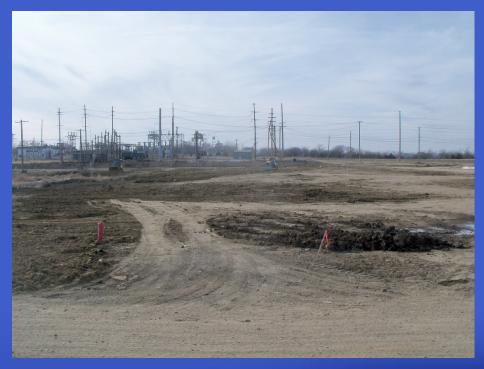

# City of Lawrence Public works

# 2013 Comprehensive Street Maintenance

LIC WORK



# Internal Street Maintenance





# 23<sup>rd</sup> St. Sidewalk Gap







# 23<sup>rd</sup> St. Sidewalk Gap







# 23<sup>rd</sup> St. Sidewalk Gap







# Crack Sealing/Poly Patching





































# 17th Terrace Speed Humps







### 14th and Tennessee







# **Bob Billings**







#### **Powerhouse Road**







### **Powerhouse Road**







# Ridge Ct. Overflow







# Ridge Ct. Overflow







# Internal - VenturePark Clean Up







# Internal - VenturePark Clean Up







# Internal - VenturePark Clean Up







#### **Snow Removal**





### **Snow Removal**







# **Airport**







# **Airport**







### Wakarusa





































# Micro-Surfacing Inverness















































































#### **Rock Chalk Park**







#### Rock Chalk Park







# Mill and Overlay







# Mill and Overlay







#### **Concrete Rehab**