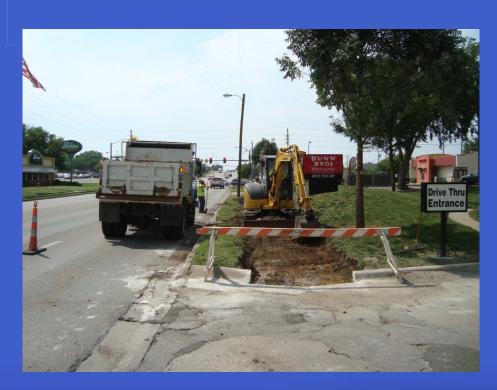

# City of Lawrence Public works

# 2013 Comprehensive Street Maintenance

LIC WORK



# Internal Street Maintenance





# 23<sup>rd</sup> St. Sidewalk Gap







# 23<sup>rd</sup> St. Sidewalk Gap







# 23<sup>rd</sup> St. Sidewalk Gap







# Crack Sealing/Poly Patching





































# 17th Terrace Speed Humps







### 14th and Tennessee







# **Bob Billings**







#### **Powerhouse Road**







### **Powerhouse Road**







# Ridge Ct. Overflow







# Ridge Ct. Overflow







# Internal - VenturePark Clean Up







# Internal - VenturePark Clean Up







# Internal - VenturePark Clean Up







#### **Snow Removal**





### **Snow Removal**







# **Airport**







# **Airport**







### Wakarusa





































# Micro-Surfacing Inverness















































































#### **Rock Chalk Park**







#### Rock Chalk Park







# Mill and Overlay







# Mill and Ov