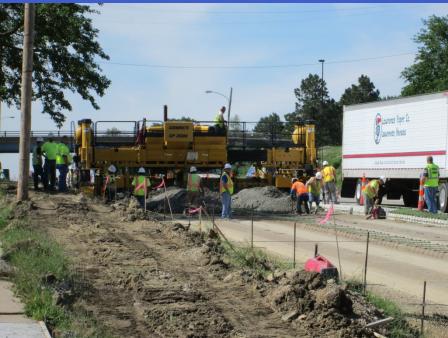

nsive Street Maintenance

LIC WORK



# Internal Street Maintenance





# 23<sup>rd</sup> St. Sidewalk Gap







# 23<sup>rd</sup> St. Sidewalk Gap







# 23<sup>rd</sup> St. Sidewalk Gap







# Crack Sealing/Poly Patching





































# 17th Terrace Speed Humps







### 14th and Tennessee







# **Bob Billings**







#### **Powerhouse Road**







### **Powerhouse Road**







# Ridge Ct. Overflow







# Ridge Ct. Overflow







# Internal - VenturePark Clean Up







# Internal - VenturePark Clean Up







# Internal - VenturePark Clean Up







#### **Snow Removal**





### **Snow Removal**







# **Airport**







# **Airport**







### Wakarusa





































# Micro-Surfacing Inverness















































































#### **Rock Chalk Park**







#### Rock Chalk Park







# Mill and Overlay







# Mill and Overlay







#### **Concrete Rehab**