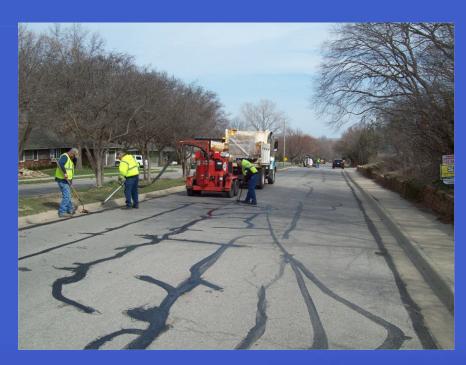

# City of Lawrence Public works

# 2013 Comprehensive Street Maintenance

LIC WORK



# Internal Street Maintenance





# 23<sup>rd</sup> St. Sidewalk Gap







# 23<sup>rd</sup> St. Sidewalk Gap







# 23<sup>rd</sup> St. Sidewalk Gap







# Crack Sealing/Poly Patching





































# 17th Terrace Speed Humps







### 14th and Tennessee







# **Bob Billings**







#### **Powerhouse Road**







### **Powerhouse Road**







# Ridge Ct. Overflow







# Ridge Ct. Overflow







# Internal - VenturePark Clean Up







# Internal - VenturePark Clean Up







# Internal - VenturePark Clean Up







#### **Snow Removal**





### **Snow Removal**







# **Airport**







# **Airport**







### Wakarusa





































# Micro-Surfacing Inverness















































































#### **Rock Chalk Park**







#### Rock Chalk Park







# Mill and Overlay







# Mill and Overlay







#### **Concrete Rehab**