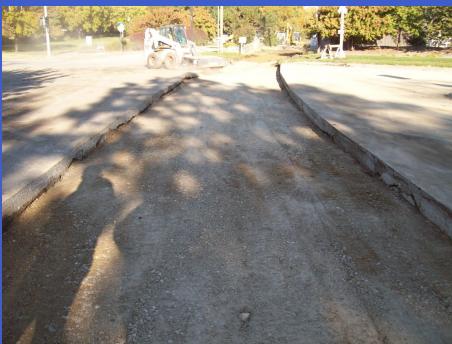

# City of Lawrence Public works

# 2013 Comprehensive Street Maintenance

LIC WORK



# Internal Street Maintenance





# 23<sup>rd</sup> St. Sidewalk Gap







# 23<sup>rd</sup> St. Sidewalk Gap







# 23<sup>rd</sup> St. Sidewalk Gap







# Crack Sealing/Poly Patching





































# 17th Terrace Speed Humps







### 14th and Tennessee







# **Bob Billings**







#### **Powerhouse Road**







### **Powerhouse Road**







# Ridge Ct. Overflow







# Ridge Ct. Overflow







# Internal - VenturePark Clean Up







# Internal - VenturePark Clean Up







# Internal - VenturePark Clean Up







#### **Snow Removal**





### **Snow Removal**







# **Airport**







# **Airport**







### Wakarusa





































# Micro-Surfacing Inverness















































































#### **Rock Chalk Park**







#### Rock Chalk Park







# Mill and Overlay







# Mill and Overlay







#### **Concrete Rehab**