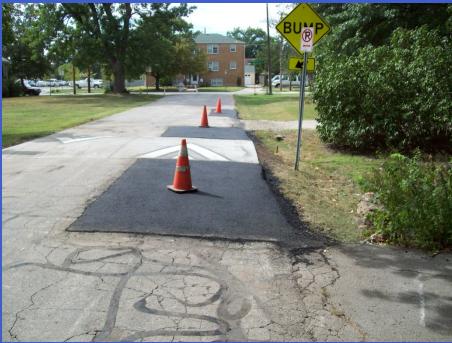

# City of Lawrence Public works

# 2013 Comprehensive Street Maintenance

LIC WORK



# Internal Street Maintenance





# 23<sup>rd</sup> St. Sidewalk Gap







# 23<sup>rd</sup> St. Sidewalk Gap







# 23<sup>rd</sup> St. Sidewalk Gap







# Crack Sealing/Poly Patching





































# 17th Terrace Speed Humps







### 14th and Tennessee







# **Bob Billings**







#### **Powerhouse Road**







### **Powerhouse Road**







# Ridge Ct. Overflow







# Ridge Ct. Overflow







# Internal - VenturePark Clean Up







# Internal - VenturePark Clean Up







# Internal - VenturePark Clean Up







#### **Snow Removal**





### **Snow Removal**







# **Airport**







# **Airport**







### Wakarusa





































# Micro-Surfacing Inverness















































































#### **Rock Chalk Park**







#### Rock Chalk Park







# Mill and Overlay







# Mill and Overlay







#### **Concrete Rehab**