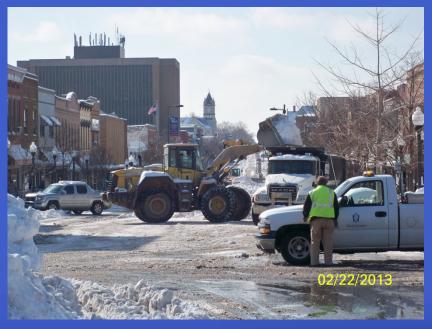

# City of Lawrence Public works

# 2013 Comprehensive Street Maintenance

LIC WORK



# Internal Street Maintenance





# 23<sup>rd</sup> St. Sidewalk Gap







# 23<sup>rd</sup> St. Sidewalk Gap







# 23<sup>rd</sup> St. Sidewalk Gap







# Crack Sealing/Poly Patching





































# 17th Terrace Speed Humps







### 14th and Tennessee







# **Bob Billings**







#### **Powerhouse Road**







### **Powerhouse Road**







# Ridge Ct. Overflow







# Ridge Ct. Overflow







# Internal - VenturePark Clean Up







# Internal - VenturePark Clean Up







# Internal - VenturePark Clean Up







#### **Snow Removal**





### **Snow Removal**







# **Airport**







# **Airport**







### Wakarusa





































# Micro-Surfacing Inverness















































































#### **Rock Chalk Park**







#### Rock Chalk Park







# Mill and Overlay







# Mill and Overlay







#### **Concrete Rehab**