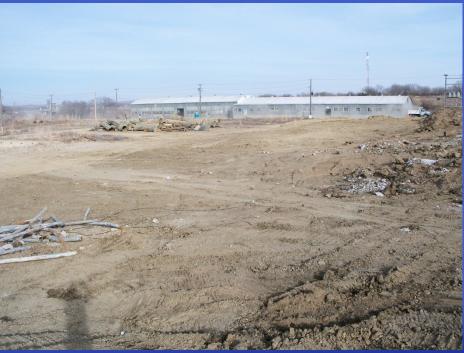

# City of Lawrence Public works

# 2013 Comprehensive Street Maintenance

LIC WORK



# Internal Street Maintenance





# 23<sup>rd</sup> St. Sidewalk Gap







# 23<sup>rd</sup> St. Sidewalk Gap







# 23<sup>rd</sup> St. Sidewalk Gap







# Crack Sealing/Poly Patching





































# 17th Terrace Speed Humps







### 14th and Tennessee







# **Bob Billings**







#### **Powerhouse Road**







### **Powerhouse Road**







# Ridge Ct. Overflow







# Ridge Ct. Overflow







# Internal - VenturePark Clean Up







# Internal - VenturePark Clean Up







# Internal - VenturePark Clean Up







#### **Snow Removal**





### **Snow Removal**







# **Airport**







# **Airport**







### Wakarusa





































# Micro-Surfacing Inverness















































































#### **Rock Chalk Park**







#### Rock Chalk Park







# Mill and Overlay







# Mill and Overlay







#### **Concrete Rehab**