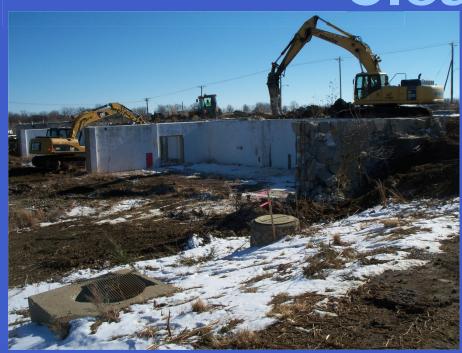

# City of Lawrence Public works

# 2013 Comprehensive Street Maintenance

LIC WORK



# Internal Street Maintenance





# 23<sup>rd</sup> St. Sidewalk Gap







# 23<sup>rd</sup> St. Sidewalk Gap







# 23<sup>rd</sup> St. Sidewalk Gap







# Crack Sealing/Poly Patching





































# 17th Terrace Speed Humps







### 14th and Tennessee







# **Bob Billings**







#### **Powerhouse Road**







### **Powerhouse Road**







# Ridge Ct. Overflow







# Ridge Ct. Overflow







# Internal - VenturePark Clean Up







# Internal - VenturePark Clean Up







# Internal - VenturePark Clean Up







#### **Snow Removal**





### **Snow Removal**







# **Airport**







# **Airport**







### Wakarusa





































# Micro-Surfacing Inverness















































































#### **Rock Chalk Park**







#### Rock Chalk Park







# Mill and Overlay







# Mill and Overlay







#### **Concrete Rehab**