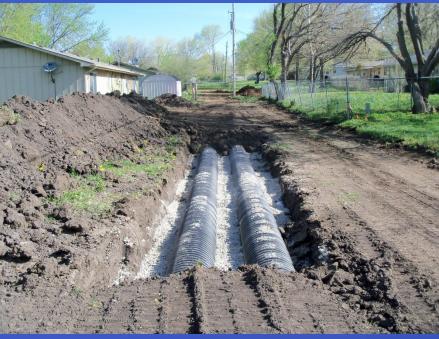

# City of Lawrence Public works

# 2013 Comprehensive Street Maintenance

LIC WORK



# Internal Street Maintenance





# 23<sup>rd</sup> St. Sidewalk Gap







# 23<sup>rd</sup> St. Sidewalk Gap







# 23<sup>rd</sup> St. Sidewalk Gap







# Crack Sealing/Poly Patching





































# 17th Terrace Speed Humps







### 14th and Tennessee







# **Bob Billings**







#### **Powerhouse Road**







### **Powerhouse Road**







# Ridge Ct. Overflow







# Ridge Ct. Overflow







# Internal - VenturePark Clean Up







# Internal - VenturePark Clean Up







# Internal - VenturePark Clean Up







#### **Snow Removal**





### **Snow Removal**







# **Airport**







# **Airport**







### Wakarusa





































# Micro-Surfacing Inverness















































































#### **Rock Chalk Park**







#### Rock Chalk Park







# Mill and Overlay







# Mill and Overlay







#### **Concrete Rehab**