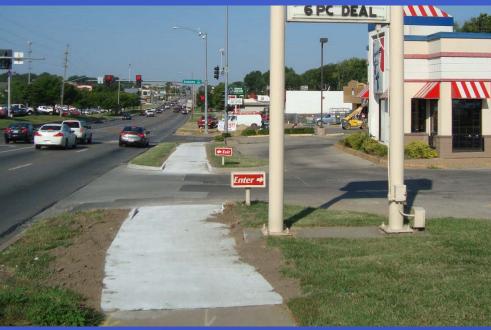

# City of Lawrence Public works

# 2013 Comprehensive Street Maintenance

LIC WORK



# Internal Street Maintenance





# 23<sup>rd</sup> St. Sidewalk Gap







# 23<sup>rd</sup> St. Sidewalk Gap







# 23<sup>rd</sup> St. Sidewalk Gap







# Crack Sealing/Poly Patching





































# 17th Terrace Speed Humps







### 14th and Tennessee







# **Bob Billings**







#### **Powerhouse Road**







### **Powerhouse Road**







# Ridge Ct. Overflow







# Ridge Ct. Overflow







# Internal - VenturePark Clean Up







# Internal - VenturePark Clean Up







# Internal - VenturePark Clean Up







#### **Snow Removal**





### **Snow Removal**







# **Airport**







# **Airport**







### Wakarusa





































# Micro-Surfacing Inverness















































































#### **Rock Chalk Park**







#### Rock Chalk Park