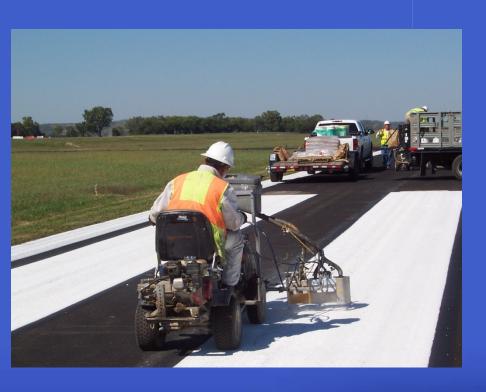

# City of Lawrence Public works

# 2013 Comprehensive Street Maintenance

LIC WORK



# Internal Street Maintenance





# 23<sup>rd</sup> St. Sidewalk Gap







# 23<sup>rd</sup> St. Sidewalk Gap







# 23<sup>rd</sup> St. Sidewalk Gap







# Crack Sealing/Poly Patching





































# 17th Terrace Speed Humps







### 14th and Tennessee







# **Bob Billings**







#### **Powerhouse Road**







### **Powerhouse Road**







# Ridge Ct. Overflow







# Ridge Ct. Overflow







# Internal - VenturePark Clean Up







# Internal - VenturePark Clean Up







# Internal - VenturePark Clean Up







#### **Snow Removal**





### **Snow Removal**







# **Airport**







# **Airport**







### Wakarusa





































# Micro-Surfacing Inverness















































































#### **Rock Chalk Park**







#### Rock Chalk Park







# Mill and Overlay







# Mill and Overlay







#### **Concrete Rehab**