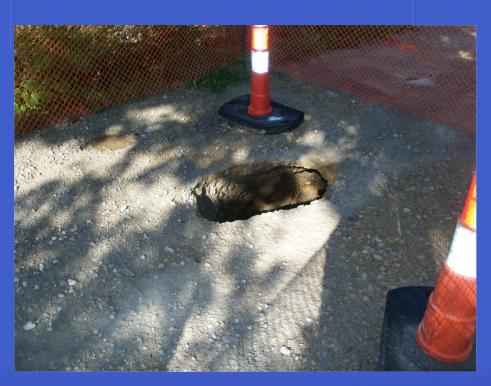

# City of Lawrence Public works

# 2013 Comprehensive Street Maintenance

LIC WORK



# Internal Street Maintenance





# 23<sup>rd</sup> St. Sidewalk Gap







# 23<sup>rd</sup> St. Sidewalk Gap







# 23<sup>rd</sup> St. Sidewalk Gap







# Crack Sealing/Poly Patching





































# 17th Terrace Speed Humps







### 14th and Tennessee







# **Bob Billings**







#### **Powerhouse Road**







### **Powerhouse Road**







# Ridge Ct. Overflow







# Ridge Ct. Overflow







# Internal - VenturePark Clean Up







# Internal - VenturePark Clean Up







# Internal - VenturePark Clean Up







#### **Snow Removal**





### **Snow Removal**







# **Airport**







# **Airport**







### Wakarusa





































# Micro-Surfacing Inverness















































































#### **Rock Chalk Park**







#### Rock Chalk Park







# Mill and Overlay







# Mill and Overlay







#### **Concrete Rehab**