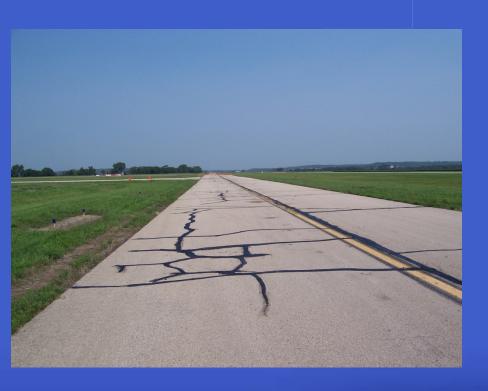

# City of Lawrence Public works

# 2013 Comprehensive Street Maintenance

LIC WORK



# Internal Street Maintenance





# 23<sup>rd</sup> St. Sidewalk Gap







# 23<sup>rd</sup> St. Sidewalk Gap







# 23<sup>rd</sup> St. Sidewalk Gap







# Crack Sealing/Poly Patching





































# 17th Terrace Speed Humps







### 14th and Tennessee







# **Bob Billings**







#### **Powerhouse Road**







### **Powerhouse Road**







# Ridge Ct. Overflow







# Ridge Ct. Overflow







# Internal - VenturePark Clean Up







# Internal - VenturePark Clean Up







# Internal - VenturePark Clean Up







#### **Snow Removal**





### **Snow Removal**







# **Airport**







# **Airport**







### Wakarusa





































# Micro-Surfacing Inverness















































































#### **Rock Chalk Park**







#### Rock Chalk Park







# Mill and Overlay







# Mill and Overlay







#### **Concrete Rehab**