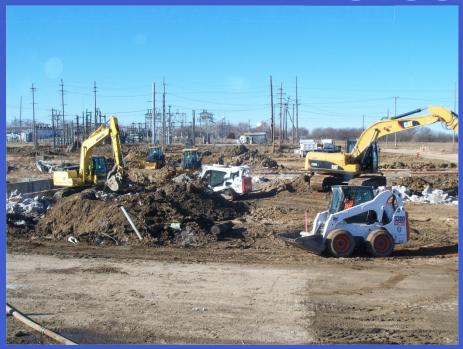

# City of Lawrence Public works

# 2013 Comprehensive Street Maintenance

LIC WORK



# Internal Street Maintenance





# 23<sup>rd</sup> St. Sidewalk Gap







# 23<sup>rd</sup> St. Sidewalk Gap







# 23<sup>rd</sup> St. Sidewalk Gap







# Crack Sealing/Poly Patching





































# 17th Terrace Speed Humps







### 14th and Tennessee







# **Bob Billings**







#### **Powerhouse Road**







### **Powerhouse Road**







# Ridge Ct. Overflow







# Ridge Ct. Overflow







# Internal - VenturePark Clean Up







# Internal - VenturePark Clean Up







# Internal - VenturePark Clean Up







#### **Snow Removal**





### **Snow Removal**







# **Airport**







# **Airport**







### Wakarusa





































# Micro-Surfacing Inverness















































































#### **Rock Chalk Park**







#### Rock Chalk Park







# Mill and Overlay







# Mill and Overlay







#### **Concrete Rehab**