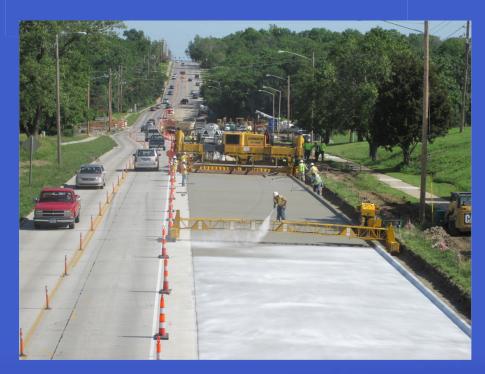

e Street Maintenance

LIC WORK



# Internal Street Maintenance





# 23<sup>rd</sup> St. Sidewalk Gap







# 23<sup>rd</sup> St. Sidewalk Gap







# 23<sup>rd</sup> St. Sidewalk Gap







# Crack Sealing/Poly Patching





































# 17th Terrace Speed Humps







### 14th and Tennessee







# **Bob Billings**







#### **Powerhouse Road**







### **Powerhouse Road**







# Ridge Ct. Overflow







# Ridge Ct. Overflow







# Internal - VenturePark Clean Up







# Internal - VenturePark Clean Up







# Internal - VenturePark Clean Up







#### **Snow Removal**





### **Snow Removal**







# **Airport**







# **Airport**







### Wakarusa





































# Micro-Surfacing Inverness















































































#### **Rock Chalk Park**







#### Rock Chalk Park







# Mill and Overlay







# Mill and Overlay







#### **Concrete Rehab**