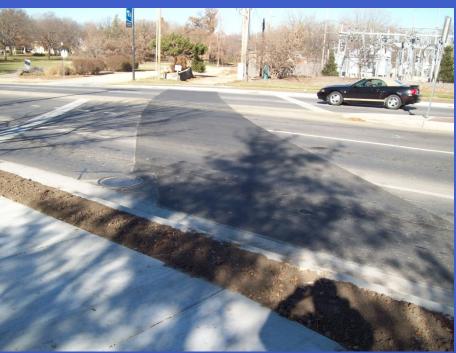

# City of Lawrence Public works

# 2013 Comprehensive Street Maintenance

LIC WORK



# Internal Street Maintenance





# 23<sup>rd</sup> St. Sidewalk Gap







# 23<sup>rd</sup> St. Sidewalk Gap







# 23<sup>rd</sup> St. Sidewalk Gap







# Crack Sealing/Poly Patching





































# 17th Terrace Speed Humps







### 14th and Tennessee







# **Bob Billings**







#### **Powerhouse Road**







### **Powerhouse Road**







# Ridge Ct. Overflow







# Ridge Ct. Overflow







# Internal - VenturePark Clean Up







# Internal - VenturePark Clean Up







# Internal - VenturePark Clean Up







#### **Snow Removal**





### **Snow Removal**







# **Airport**







# **Airport**







### Wakarusa





































# Micro-Surfacing Inverness















































































#### **Rock Chalk Park**







#### Rock Chalk Park







# Mill and Overlay







# Mill and Overlay







#### **Concrete Rehab**