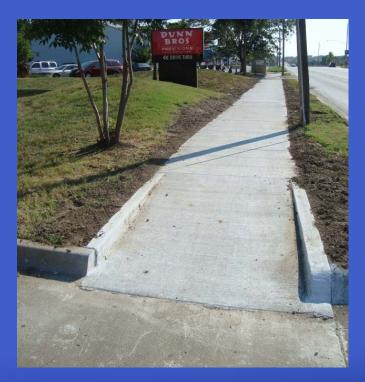

# City of Lawrence Public works

# 2013 Comprehensive Street Maintenance

LIC WORK



# Internal Street Maintenance





# 23<sup>rd</sup> St. Sidewalk Gap







# 23<sup>rd</sup> St. Sidewalk Gap







# 23<sup>rd</sup> St. Sidewalk Gap







# Crack Sealing/Poly Patching





































# 17th Terrace Speed Humps







### 14th and Tennessee







# **Bob Billings**







#### **Powerhouse Road**







### **Powerhouse Road**







# Ridge Ct. Overflow







# Ridge Ct. Overflow







# Internal - VenturePark Clean Up







# Internal - VenturePark Clean Up







# Internal - VenturePark Clean Up







#### **Snow Removal**





### **Snow Removal**







# **Airport**







# **Airport**







### Wakarusa





































# Micro-Surfacing Inverness















































































#### **Rock Chalk Park**







#### Rock Chalk Park







# Mill and Overlay







# Mill and Over