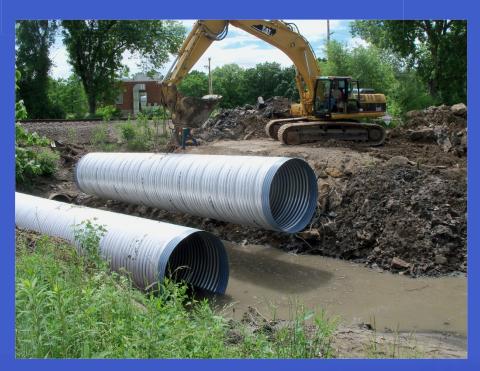

# City of Lawrence Public works

# 2013 Comprehensive Street Maintenance

LIC WORK



# Internal Street Maintenance





# 23<sup>rd</sup> St. Sidewalk Gap







# 23<sup>rd</sup> St. Sidewalk Gap







# 23<sup>rd</sup> St. Sidewalk Gap







# Crack Sealing/Poly Patching





































# 17th Terrace Speed Humps







### 14th and Tennessee







# **Bob Billings**







#### **Powerhouse Road**







### **Powerhouse Road**







# Ridge Ct. Overflow







# Ridge Ct. Overflow







# Internal - VenturePark Clean Up







# Internal - VenturePark Clean Up







# Internal - VenturePark Clean Up







#### **Snow Removal**





### **Snow Removal**







# **Airport**







# **Airport**







### Wakarusa





































# Micro-Surfacing Inverness















































































#### **Rock Chalk Park**







#### Rock Chalk Park







# Mill and Overlay







# Mill and Overlay







#### **Concrete Rehab**