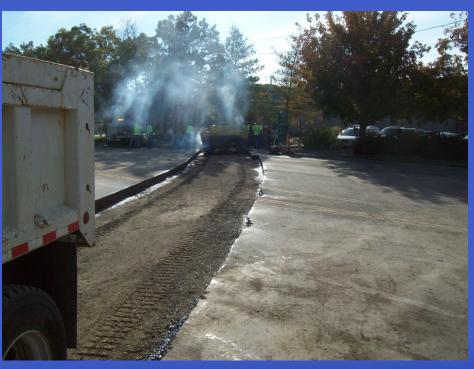

# City of Lawrence Public works

# 2013 Comprehensive Street Maintenance

LIC WORK



# Internal Street Maintenance





# 23<sup>rd</sup> St. Sidewalk Gap







# 23<sup>rd</sup> St. Sidewalk Gap







# 23<sup>rd</sup> St. Sidewalk Gap







# Crack Sealing/Poly Patching





































# 17th Terrace Speed Humps







### 14th and Tennessee







# **Bob Billings**







#### **Powerhouse Road**







### **Powerhouse Road**







# Ridge Ct. Overflow







# Ridge Ct. Overflow







# Internal - VenturePark Clean Up







# Internal - VenturePark Clean Up







# Internal - VenturePark Clean Up







#### **Snow Removal**





### **Snow Removal**







# **Airport**







# **Airport**







### Wakarusa





































# Micro-Surfacing Inverness















































































#### **Rock Chalk Park**







#### Rock Chalk Park







# Mill and Overlay







# Mill and Overlay







#### **Concrete Rehab**