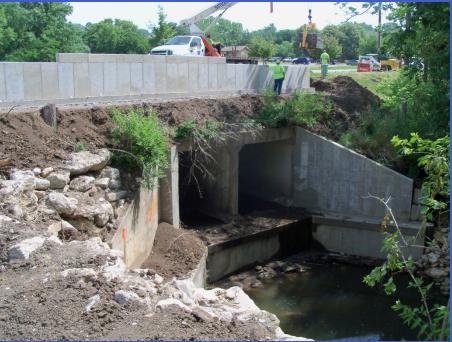

# City of Lawrence Public works

# 2013 Comprehensive Street Maintenance

LIC WORK



# Internal Street Maintenance





# 23<sup>rd</sup> St. Sidewalk Gap







# 23<sup>rd</sup> St. Sidewalk Gap







# 23<sup>rd</sup> St. Sidewalk Gap







# Crack Sealing/Poly Patching





































# 17th Terrace Speed Humps







### 14th and Tennessee







# **Bob Billings**







#### **Powerhouse Road**







### **Powerhouse Road**







# Ridge Ct. Overflow







# Ridge Ct. Overflow







# Internal - VenturePark Clean Up







# Internal - VenturePark Clean Up







# Internal - VenturePark Clean Up







#### **Snow Removal**





### **Snow Removal**







# **Airport**







# **Airport**







### Wakarusa





































# Micro-Surfacing Inverness















































































#### **Rock Chalk Park**







#### Rock Chalk Park







# Mill and Overlay







# Mill and Overlay







#### **Concrete Rehab**