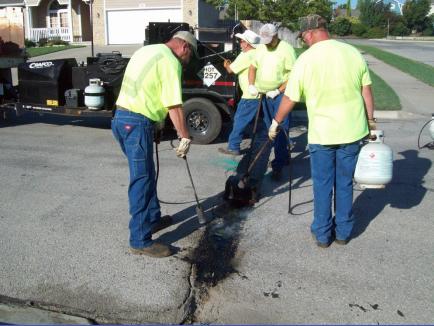

# City of Lawrence Public works

# 2013 Comprehensive Street Maintenance

LIC WORK



# Internal Street Maintenance





# 23<sup>rd</sup> St. Sidewalk Gap







# 23<sup>rd</sup> St. Sidewalk Gap







# 23<sup>rd</sup> St. Sidewalk Gap







# Crack Sealing/Poly Patching





































# 17th Terrace Speed Humps







### 14th and Tennessee







# **Bob Billings**







#### **Powerhouse Road**







### **Powerhouse Road**







# Ridge Ct. Overflow







# Ridge Ct. Overflow







# Internal - VenturePark Clean Up







# Internal - VenturePark Clean Up







# Internal - VenturePark Clean Up







#### **Snow Removal**





### **Snow Removal**







# **Airport**







# **Airport**







### Wakarusa





































# Micro-Surfacing Inverness















































































#### **Rock Chalk Park**







#### Rock Chalk Park







# Mill and Overlay







# Mill and Overlay







#### **Concrete Rehab**