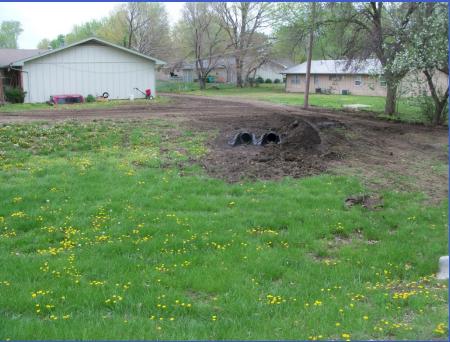

# City of Lawrence Public works

# 2013 Comprehensive Street Maintenance

LIC WORK



# Internal Street Maintenance





# 23<sup>rd</sup> St. Sidewalk Gap







# 23<sup>rd</sup> St. Sidewalk Gap







# 23<sup>rd</sup> St. Sidewalk Gap







# Crack Sealing/Poly Patching





































# 17th Terrace Speed Humps







### 14th and Tennessee







# **Bob Billings**







#### **Powerhouse Road**







### **Powerhouse Road**







# Ridge Ct. Overflow







# Ridge Ct. Overflow







# Internal - VenturePark Clean Up







# Internal - VenturePark Clean Up







# Internal - VenturePark Clean Up







#### **Snow Removal**





### **Snow Removal**







# **Airport**







# **Airport**







### Wakarusa





































# Micro-Surfacing Inverness















































































#### **Rock Chalk Park**







#### Rock Chalk Park







# Mill and Overlay







# Mill and Overlay







#### **Concrete Rehab**