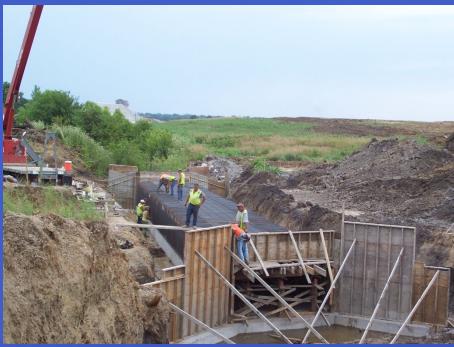

# City of Lawrence Public works

# 2013 Comprehensive Street Maintenance

LIC WORK



# Internal Street Maintenance





# 23<sup>rd</sup> St. Sidewalk Gap







# 23<sup>rd</sup> St. Sidewalk Gap







# 23<sup>rd</sup> St. Sidewalk Gap







# Crack Sealing/Poly Patching





































# 17th Terrace Speed Humps







### 14th and Tennessee







# **Bob Billings**







#### **Powerhouse Road**







### **Powerhouse Road**







# Ridge Ct. Overflow







# Ridge Ct. Overflow







# Internal - VenturePark Clean Up







# Internal - VenturePark Clean Up







# Internal - VenturePark Clean Up







#### **Snow Removal**





### **Snow Removal**







# **Airport**







# **Airport**







### Wakarusa





































# Micro-Surfacing Inverness















































































#### **Rock Chalk Park**







#### Rock Chalk Park







# Mill and Overlay







# Mill and Overlay







#### **Concrete Rehab**