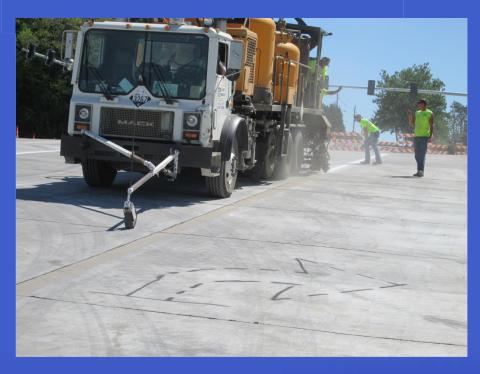

# Internal Street Maintenance





# 23<sup>rd</sup> St. Sidewalk Gap







# 23<sup>rd</sup> St. Sidewalk Gap







# 23<sup>rd</sup> St. Sidewalk Gap







# Crack Sealing/Poly Patching





































# 17th Terrace Speed Humps







### 14th and Tennessee







# **Bob Billings**







#### **Powerhouse Road**







### **Powerhouse Road**







# Ridge Ct. Overflow







# Ridge Ct. Overflow







# Internal - VenturePark Clean Up







# Internal - VenturePark Clean Up







# Internal - VenturePark Clean Up







#### **Snow Removal**





### **Snow Removal**







# **Airport**







# **Airport**







### Wakarusa





































# Micro-Surfacing Inverness















































































#### **Rock Chalk Park**







#### Rock Chalk Park







# Mill and Overlay







# Mill and Overlay







#### **Concrete Rehab**