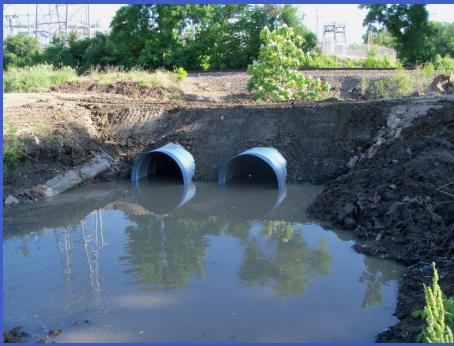

# City of Lawrence Public works

# 2013 Comprehensive Street Maintenance

LIC WORK



# Internal Street Maintenance





# 23<sup>rd</sup> St. Sidewalk Gap







# 23<sup>rd</sup> St. Sidewalk Gap







# 23<sup>rd</sup> St. Sidewalk Gap







# Crack Sealing/Poly Patching





































# 17th Terrace Speed Humps







### 14th and Tennessee







# **Bob Billings**







#### **Powerhouse Road**







### **Powerhouse Road**







# Ridge Ct. Overflow







# Ridge Ct. Overflow







# Internal - VenturePark Clean Up







# Internal - VenturePark Clean Up







# Internal - VenturePark Clean Up







#### **Snow Removal**





### **Snow Removal**







# **Airport**







# **Airport**







### Wakarusa





































# Micro-Surfacing Inverness















































































#### **Rock Chalk Park**







#### Rock Chalk Park







# Mill and Overlay







# Mill and Overlay







#### **Concrete Rehab**