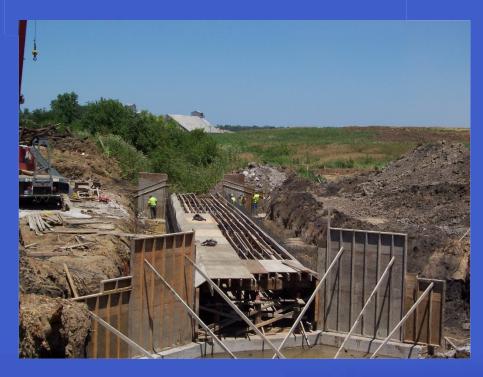

# City of Lawrence Public works

# 2013 Comprehensive Street Maintenance

LIC WORK



# Internal Street Maintenance





# 23<sup>rd</sup> St. Sidewalk Gap







# 23<sup>rd</sup> St. Sidewalk Gap







# 23<sup>rd</sup> St. Sidewalk Gap







# Crack Sealing/Poly Patching





































# 17th Terrace Speed Humps







### 14th and Tennessee







# **Bob Billings**







#### **Powerhouse Road**







### **Powerhouse Road**







# Ridge Ct. Overflow







# Ridge Ct. Overflow







# Internal - VenturePark Clean Up







# Internal - VenturePark Clean Up







# Internal - VenturePark Clean Up







#### **Snow Removal**





### **Snow Removal**







# **Airport**







# **Airport**







### Wakarusa





































# Micro-Surfacing Inverness















































































#### **Rock Chalk Park**







#### Rock Chalk Park







# Mill and Overlay







# Mill and Overlay







#### **Concrete Rehab**