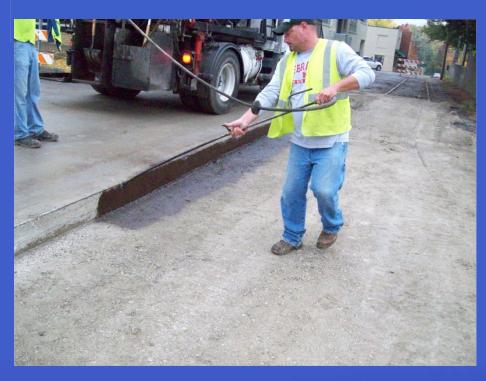

# City of Lawrence Public works

# 2013 Comprehensive Street Maintenance

LIC WORK



# Internal Street Maintenance





# 23<sup>rd</sup> St. Sidewalk Gap







# 23<sup>rd</sup> St. Sidewalk Gap







# 23<sup>rd</sup> St. Sidewalk Gap







# Crack Sealing/Poly Patching





































# 17th Terrace Speed Humps







### 14th and Tennessee







# **Bob Billings**







#### **Powerhouse Road**







### **Powerhouse Road**







# Ridge Ct. Overflow







# Ridge Ct. Overflow







# Internal - VenturePark Clean Up







# Internal - VenturePark Clean Up







# Internal - VenturePark Clean Up







#### **Snow Removal**





### **Snow Removal**







# **Airport**







# **Airport**







### Wakarusa





































# Micro-Surfacing Inverness















































































#### **Rock Chalk Park**







#### Rock Chalk Park







# Mill and Overlay







# Mill and Overlay







#### **Concrete Rehab**