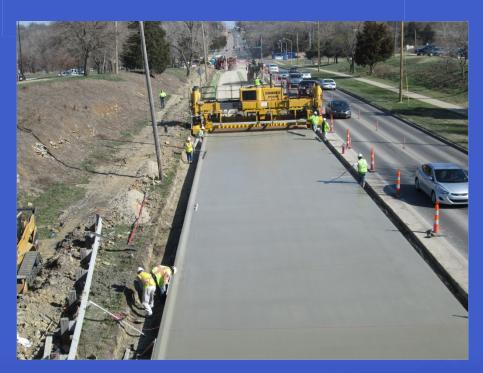

Comprehensive Street Maintenance

LIC WORK



# Internal Street Maintenance





# 23<sup>rd</sup> St. Sidewalk Gap







# 23<sup>rd</sup> St. Sidewalk Gap







# 23<sup>rd</sup> St. Sidewalk Gap







# Crack Sealing/Poly Patching





































# 17th Terrace Speed Humps







### 14th and Tennessee







# **Bob Billings**







#### **Powerhouse Road**







### **Powerhouse Road**







# Ridge Ct. Overflow







# Ridge Ct. Overflow







# Internal - VenturePark Clean Up







# Internal - VenturePark Clean Up







# Internal - VenturePark Clean Up







#### **Snow Removal**





### **Snow Removal**







# **Airport**







# **Airport**







### Wakarusa





































# Micro-Surfacing Inverness















































































#### **Rock Chalk Park**







#### Rock Chalk Park







# Mill and Overlay







# Mill and Overlay







#### **Concrete Rehab**