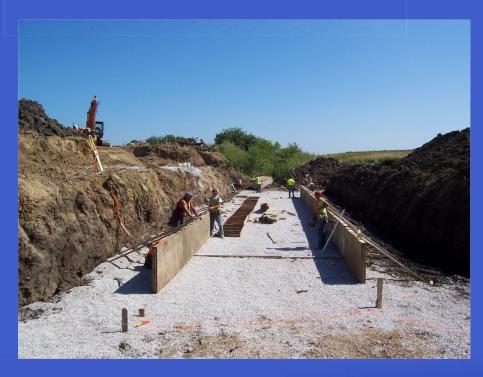

# City of Lawrence Public works

# 2013 Comprehensive Street Maintenance

LIC WORK



# Internal Street Maintenance





# 23<sup>rd</sup> St. Sidewalk Gap







# 23<sup>rd</sup> St. Sidewalk Gap







# 23<sup>rd</sup> St. Sidewalk Gap







# Crack Sealing/Poly Patching





































# 17th Terrace Speed Humps







### 14th and Tennessee







# **Bob Billings**







#### **Powerhouse Road**







### **Powerhouse Road**







# Ridge Ct. Overflow







# Ridge Ct. Overflow







# Internal - VenturePark Clean Up







# Internal - VenturePark Clean Up







# Internal - VenturePark Clean Up







#### **Snow Removal**





### **Snow Removal**







# **Airport**







# **Airport**







### Wakarusa





































# Micro-Surfacing Inverness















































































#### **Rock Chalk Park**







#### Rock Chalk Park







# Mill and Overlay







# Mill and Overlay







#### **Concrete Rehab**