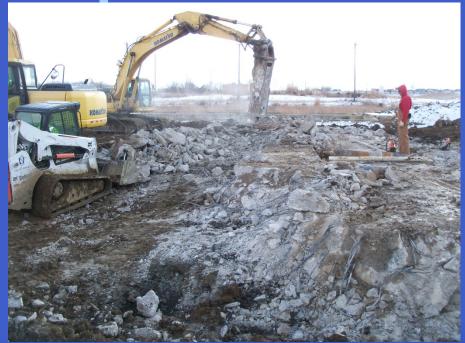

# City of Lawrence Public works

# 2013 Comprehensive Street Maintenance

LIC WORK



# Internal Street Maintenance





# 23<sup>rd</sup> St. Sidewalk Gap







# 23<sup>rd</sup> St. Sidewalk Gap







# 23<sup>rd</sup> St. Sidewalk Gap







# Crack Sealing/Poly Patching





































# 17th Terrace Speed Humps







### 14th and Tennessee







# **Bob Billings**







#### **Powerhouse Road**







### **Powerhouse Road**







# Ridge Ct. Overflow







# Ridge Ct. Overflow







# Internal - VenturePark Clean Up







# Internal - VenturePark Clean Up







# Internal - VenturePark Clean Up







#### **Snow Removal**





### **Snow Removal**







# **Airport**







# **Airport**







### Wakarusa





































# Micro-Surfacing Inverness















































































#### **Rock Chalk Park**







#### Rock Chalk Park







# Mill and Overlay







# Mill and Overlay







#### **Concrete Rehab**