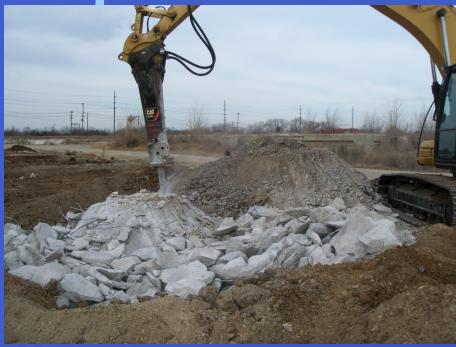

# City of Lawrence Public works

# 2013 Comprehensive Street Maintenance

LIC WORK



# Internal Street Maintenance





# 23<sup>rd</sup> St. Sidewalk Gap







# 23<sup>rd</sup> St. Sidewalk Gap







# 23<sup>rd</sup> St. Sidewalk Gap







# Crack Sealing/Poly Patching





































# 17th Terrace Speed Humps







### 14th and Tennessee







# **Bob Billings**







#### **Powerhouse Road**







### **Powerhouse Road**







# Ridge Ct. Overflow







# Ridge Ct. Overflow







# Internal - VenturePark Clean Up







# Internal - VenturePark Clean Up







# Internal - VenturePark Clean Up







#### **Snow Removal**





### **Snow Removal**







# **Airport**







# **Airport**







### Wakarusa





































# Micro-Surfacing Inverness















































































#### **Rock Chalk Park**







#### Rock Chalk Park







# Mill and Overlay







# Mill and Overlay







#### **Concrete Rehab**