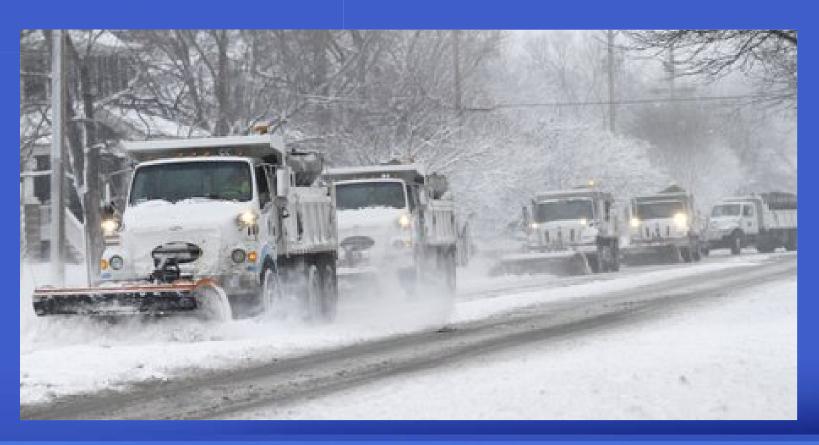

# City of Lawrence Public works

# 2013 Comprehensive Street Maintenance

LIC WORK



# Internal Street Maintenance





# 23<sup>rd</sup> St. Sidewalk Gap







# 23<sup>rd</sup> St. Sidewalk Gap







# 23<sup>rd</sup> St. Sidewalk Gap







# Crack Sealing/Poly Patching





































# 17th Terrace Speed Humps







### 14th and Tennessee







# **Bob Billings**







#### **Powerhouse Road**







### **Powerhouse Road**







# Ridge Ct. Overflow







# Ridge Ct. Overflow







# Internal - VenturePark Clean Up







# Internal - VenturePark Clean Up







# Internal - VenturePark Clean Up







#### **Snow Removal**





### **Snow Removal**







# **Airport**







# **Airport**







### Wakarusa





































# Micro-Surfacing Inverness















































































#### **Rock Chalk Park**







#### Rock Chalk Park







# Mill and Overlay







# Mill and Overlay







#### **Concrete Rehab**