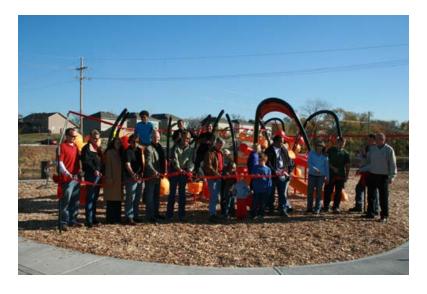

## DEDICATION HELD FOR NEW PLAYGROUND

A dedication ceremony was held for the new playground along Burroughs Creek Trail. The playground is located at

15th Street and Haskell Avenue.

Donors of the playground were recognized, which included: a major gift by Westar Energy, and donations from Black & Veatch, Electric Corporation of America, Kissick Construction, Wolf Construction, Midwest Concrete Materials, Atlas Surveyors and Hammel Scale. Not only did they provide the funds for the playground, the businesses also had volunteers install the playground with assistance from City Parks and Recreation staff.