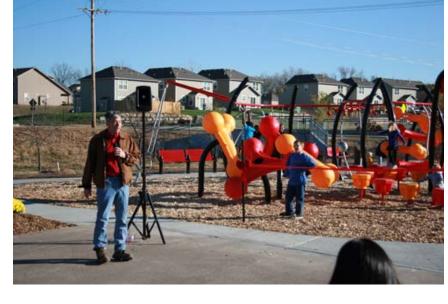

## DEDICATION HELD FOR NEW PLAYGROUND

A dedication ceremony was held for the new playground along Burroughs Creek Trail. The playground is located at

15th Street and Haskell Avenue.

Donors of the playground were recognized, which included: a major gift by Westar Energy, and donations from Black & Veatch, Electric Corporation of America, Kissick Construction, Wolf Construction, Midwest Concrete Materials, Atlas Surveyors and Hammel Scale. Not only did they provide the funds for the playground, the businesses also had volunteers install the playground with assistance from City Parks and Recreation staff.

Commissioner Hugh Carter provided remarks on behalf of the City of Lawrence.