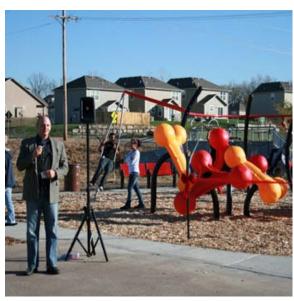

## DEDICATION HELD FOR NEW PLAYGROUND

A dedication ceremony was held for the new playground along Burroughs Creek Trail. The playground is located at

15th Street and Haskell Avenue.

Donors of the playground were recognized, which included: a major gift by Westar Energy, and donations from Black & Veatch, Electric Corporation of America, Kissick Construction, Wolf Construction, Midwest Concrete Materials, Atlas Surveyors and Hammel Scale. Not only did they provide the funds for the playground, the businesses also had volunteers install the playground with assistance from City Parks and Recreation staff.

Commissioner Hugh Carter provided remarks on behalf of the City of Lawrence.