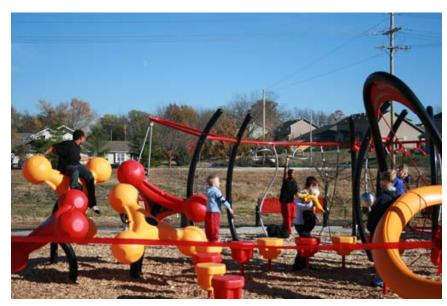

## DEDICATION HELD FOR NEW PLAYGROUND

A dedication ceremony was held for the new playground along Burroughs Creek Trail. The playground is located at

15th Street and Haskell Avenue.

Donors of the playground were recognized, which included: a major gift by Westar Energy, and donations from Black & Veatch, Electric Corporation of America, Kissick Construction, Wolf Construction, Midwest Concrete Materials, Atlas Surveyors and Hammel Scale. Not only did they provide the funds for the playground, the businesses also had volunteers install the playground with assistance from City Parks and Recreation staff.