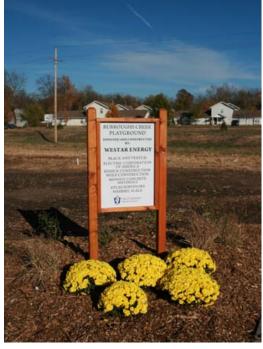

## DEDICATION HELD FOR NEW PLAYGROUND

A dedication ceremony was held for the new playground along Burroughs Creek Trail. The playground is located at

15th Street and Haskell Avenue.

Donors of the playground were recognized, which included: a major gift by Westar Energy, and donations from Black & Veatch, Electric Corporation of America, Kissick Construction, Wolf Construction, Midwest Concrete Materials, Atlas Surveyors and Hammel Scale. Not only did they provide the funds for the playground, the businesses also had volunteers install the playground with assistance from City Parks and Recreation staff.