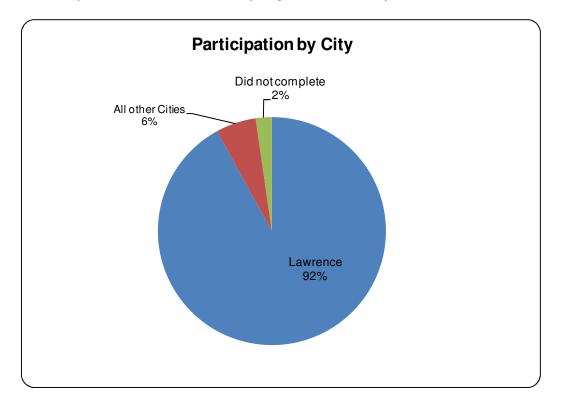

City of Lawrence Electronic Recycling Event • Saturday, October 15, 2011

| What is your zip code? |        |         |
|------------------------|--------|---------|
| City                   | Number | Percent |
| Lawrence               | 483    | 92%     |
| All other Cities       | 30     | 6%      |
| Did not complete       | 12     | 2%      |
|                        |        |         |
| Total                  | 525    | 100%    |