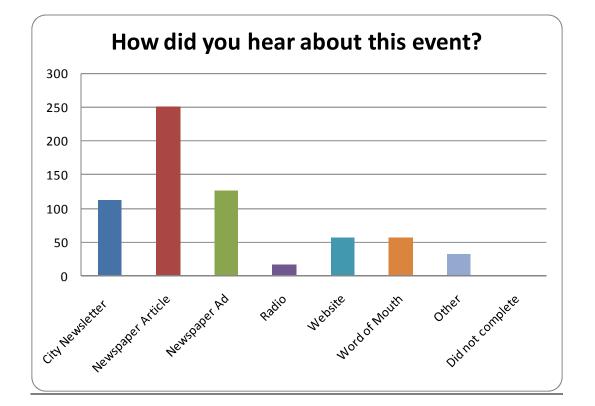

| How did you hear about this event? |     |      |
|------------------------------------|-----|------|
|                                    |     |      |
| City Newsletter                    | 113 | 17%  |
| Newspaper Article                  | 251 | 38%  |
| Newspaper Ad                       | 127 | 19%  |
| Radio                              | 16  | 2%   |
| Website                            | 57  | 9%   |
| Word of Mouth                      | 57  | 9%   |
| Other                              | 32  | 5%   |
| Did not complete                   | 1   | 0%   |
|                                    |     |      |
| Total                              | 654 | 100% |