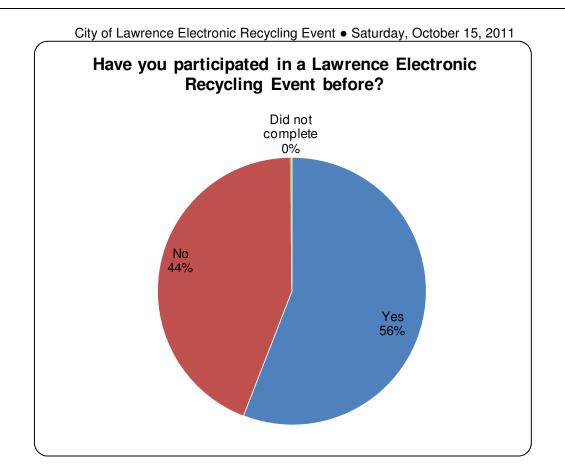

Note: Other cities included Baldwin City (8), DeSoto (1), Eudora (8), Lecompton (5), Tonganoxie (2), McLouth (1), Overbrook (2), Perry (1), Overland Park (1) and Topeka (1),

| Have you participated in a Lawrence Electronic Recycling Event before? |     |      |  |
|------------------------------------------------------------------------|-----|------|--|
| Yes                                                                    | 291 | 56%  |  |
| No                                                                     | 233 | 44%  |  |
| Did not complete                                                       | 1   | 0%   |  |
|                                                                        |     |      |  |
| Total                                                                  | 525 | 100% |  |