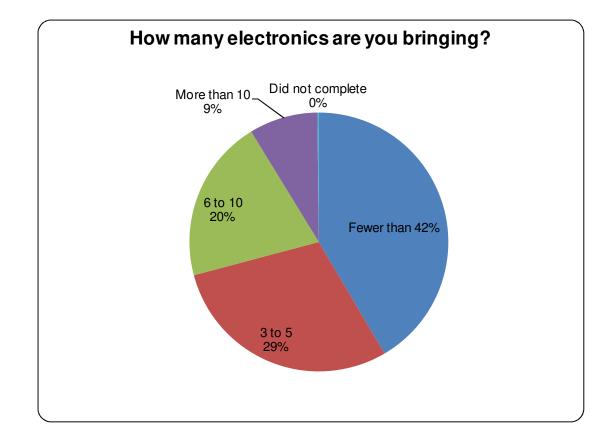

|--|

| How many electronics are you<br>bringing? |     |      |
|-------------------------------------------|-----|------|
| Fewer than 3                              | 218 | 42%  |
| 3 to 5                                    | 154 | 29%  |
| 6 to 10                                   | 107 | 20%  |
| More than 10                              | 45  | 9%   |
| Did not complete                          | 1   | 0%   |
| Total                                     | 525 | 100% |