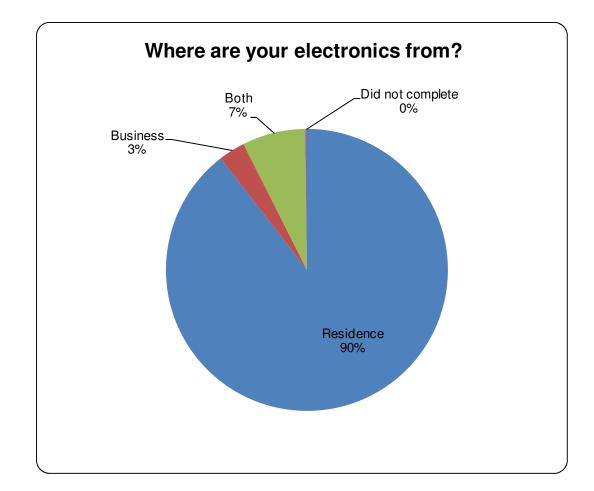

Note: many participants marked more than one answer for this question.

| Where are your electronics from? |     |     |  |
|----------------------------------|-----|-----|--|
| Residence                        | 470 | 90% |  |
| Business                         | 16  | 3%  |  |
| Both                             | 38  | 7%  |  |
| Did not complete                 | 1   | 0%  |  |
| · · ·                            |     |     |  |