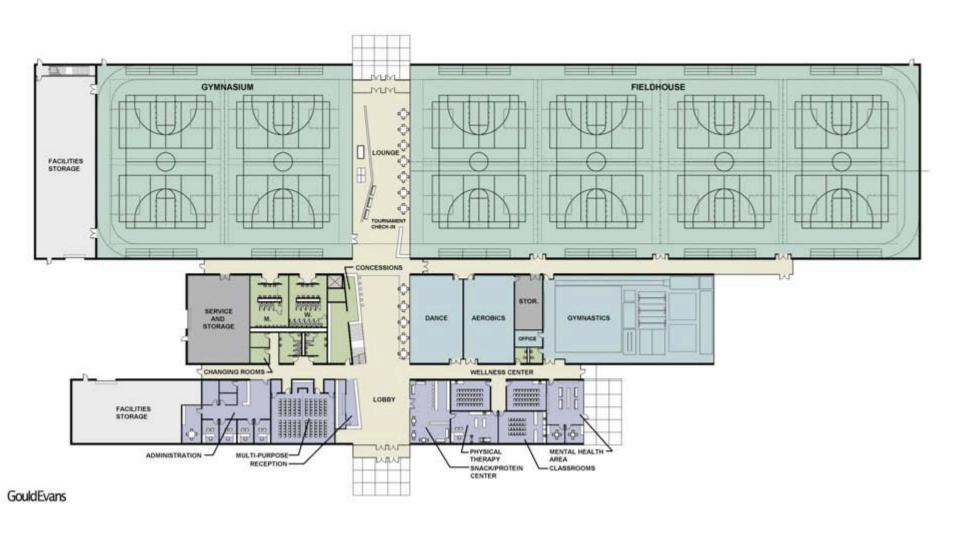

### **19.5 – 22.5 million -** 120,000 gsf

No. of gyms -6

No. of crosscourts – 12 (70')

# **19.5 – 22.5 million -** 120,000 gsf

GouldEvans