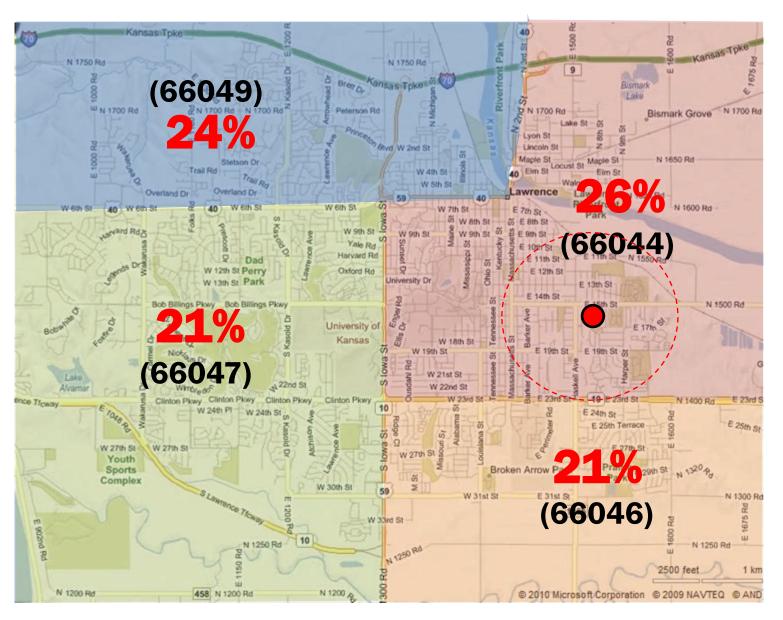

# **Lawrence Activity and Wellness Center**

**Existing Community Recreation Facilities** 

**Proposed Community Recreation Facilities** 

**Participants in Recreation Programs** 

**East LW Center - participants in Programs** 

**Participants in Recreation Programs** 

**Existing Infrastructure** 