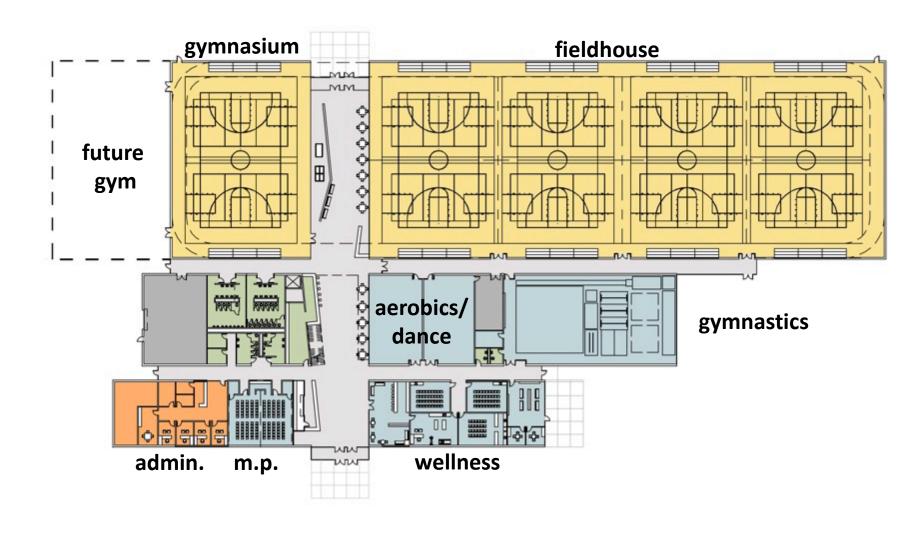

### **13.5-15.5 million -** 81,000 gsf

No. of gyms -3

No. of crosscourts – 6 (70')

## **13.5-15.5 million -** 81,000 gsf