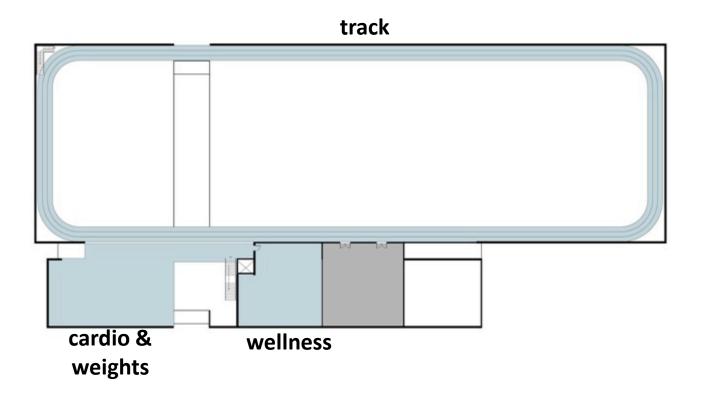

#### **17-20 million -** 107,000 gsf

No. of gyms -5

No. of crosscourts – 10 (70')

# **13.0 - 15.0 million -** 75,000 gsf

No. of gyms -5

No. of crosscourts – 10 (70')