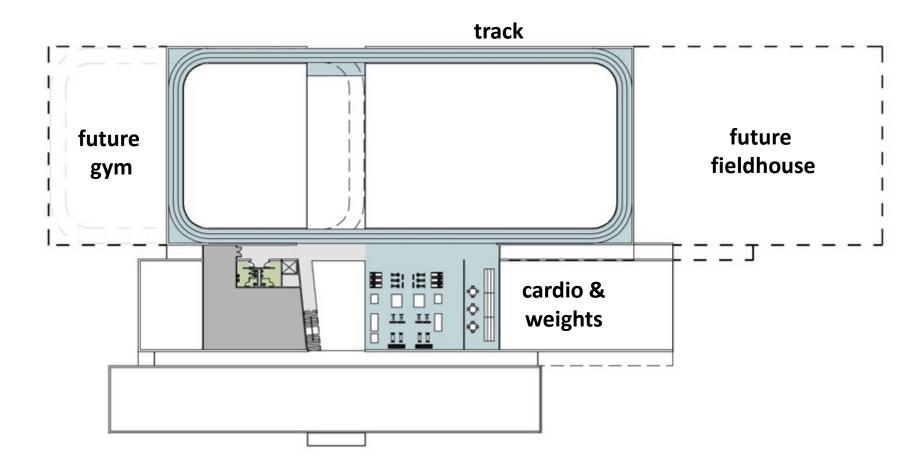

#### **17-20 million -** 107,000 gsf

No. of gyms -5

No. of crosscourts – 10 (70')

# **17-20 million -** 107,000 gsf