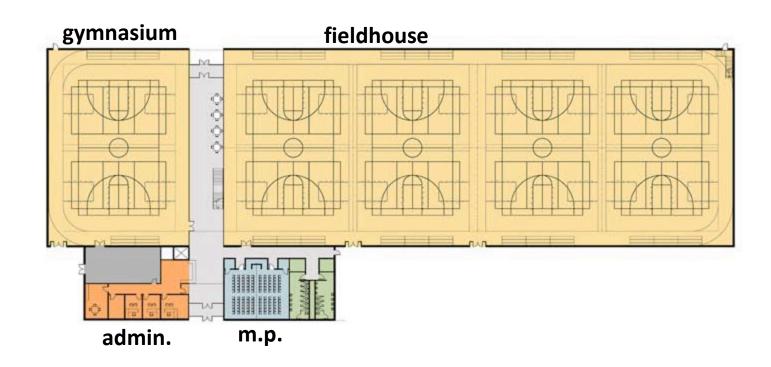

#### **17-20 million -** 107,000 gsf

No. of gyms -5

No. of crosscourts – 10 (70')

# **17-20 million -** 107,000 gsf