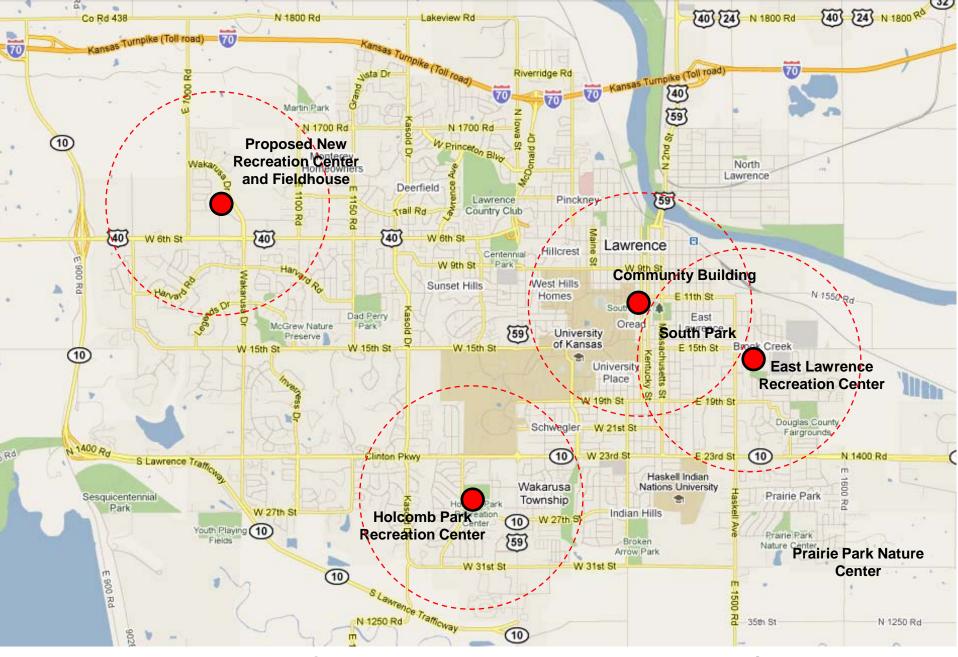

# **Lawrence Activity and Wellness Center**

**Existing Community Recreation Facilities** 

**Proposed Community Recreation Facilities** 

**Participants in Recreation Programs** 

**East LW Center - participants in Programs** 