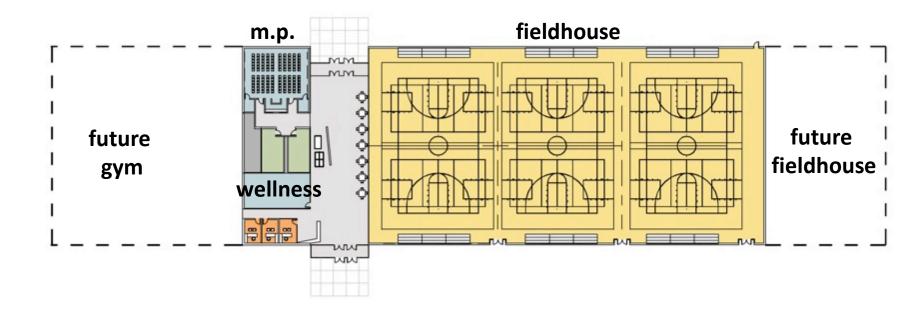

### **13.5-15.5 million -** 81,000 gsf

No. of gyms -3

No. of crosscourts – 6 (70')

## **13.5-15.5 million -** 81,000 gsf