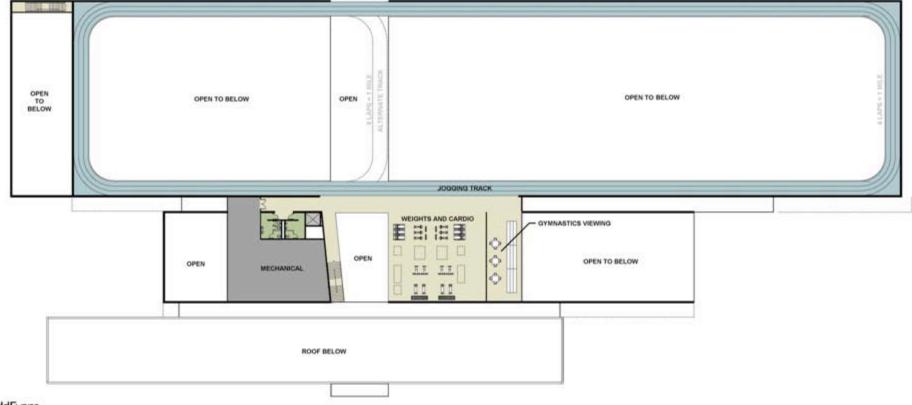

### **19.5 – 22.5 million -** 120,000 gsf

No. of gyms -6

No. of crosscourts – 12 (70')

# **19.5 – 22.5 million -** 120,000 gsf

GouldEvans