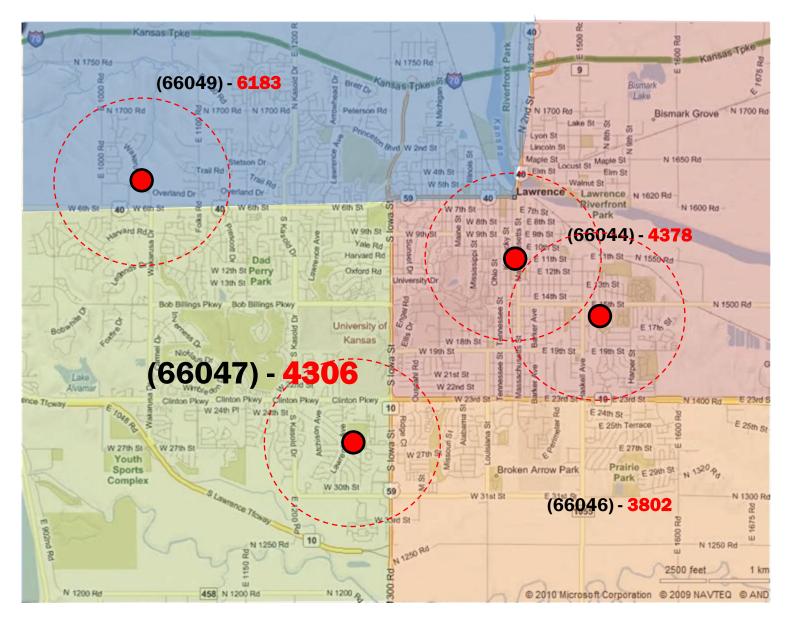

# **Lawrence Activity and Wellness Center**

**Existing Community Recreation Facilities** 

**Proposed Community Recreation Facilities** 

**Participants in Recreation Programs** 

**East LW Center - participants in Programs** 

**Participants in Recreation Programs** 

**Existing Infrastructure** 