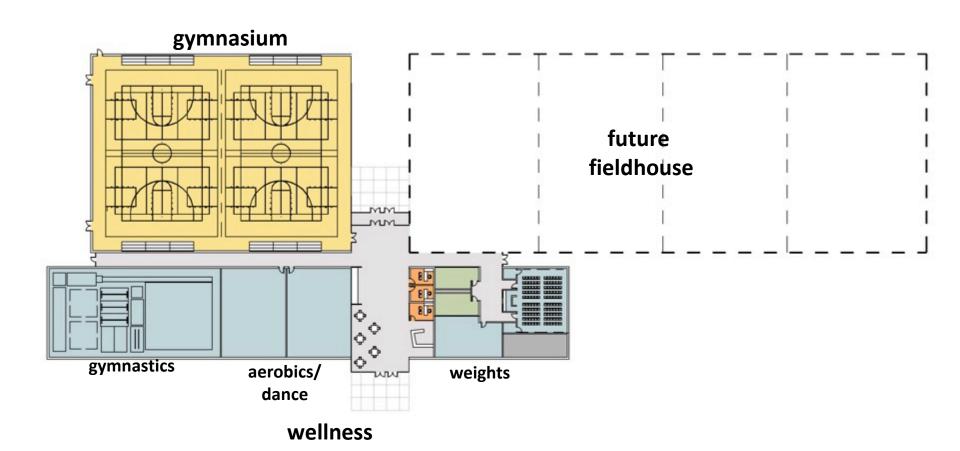

# **8 million** (7 M – City of Lawrence; 1 M Assists) 41,000 gsf

**8 million** (7 M – City of Lawrence; 1 M Assists) 41,000 gsf