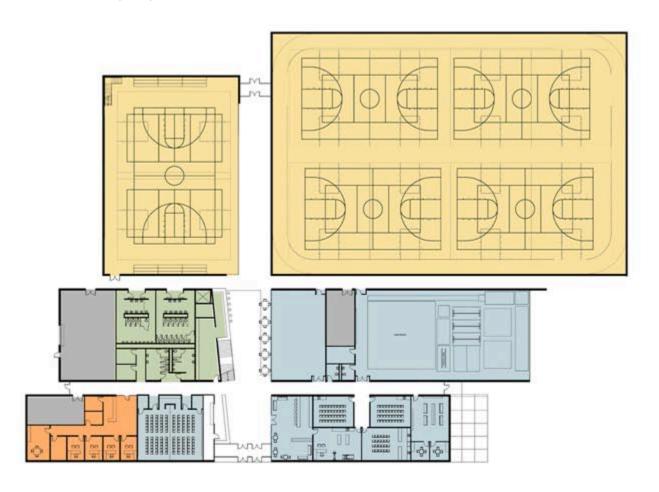

#### **17-20 million -** 107,000 gsf

No. of gyms -5

No. of crosscourts – 10 (70')

# **13.0 - 15.0 million -** 75,000 gsf

No. of gyms -5

No. of crosscourts – 10 (70')