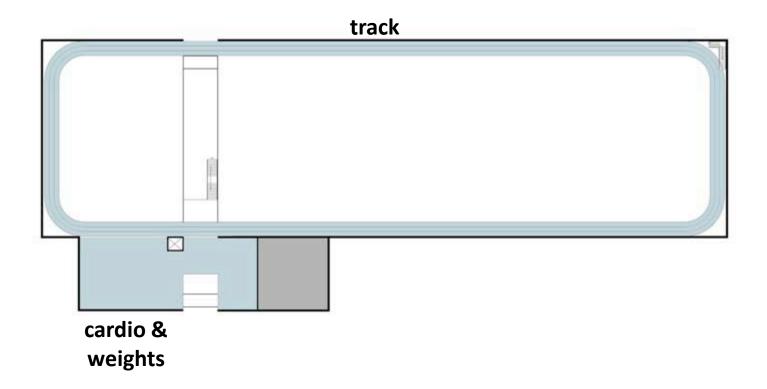

ograms** 



**East LW Center - participants in Programs** 



**Participants in Recreation Programs** 





**Existing Infrastructure** 

### **19.5 – 22.5 million -** 120,000 gsf

No. of gyms -6

No. of crosscourts – 12 (70')



# **19.5 – 22.5 million -** 120,000 gsf



GouldEvans

#### **17-20 million -** 107,000 gsf

No. of gyms -5

No. of crosscourts – 10 (70')



# **17-20 million -** 107,000 gsf



### **13.5-15.5 million -** 81,000 gsf

No. of gyms -3

No. of crosscourts – 6 (70')



## **13.5-15.5 million -** 81,000 gsf



# **8 million** (7 M – City of Lawrence; 1 M Assists) 41,000 gsf



**8 million** (7 M – City of Lawrence; 1 M Assists) 41,000 gsf



# **13.0 - 15.0 million -** 75,000 gsf

No. of gyms -5

No. of crosscourts – 10 (70')



# **13.0-15.0 million -** 75,000 gsf



### **13.5-15.5 million -** 80,000 gsf

No. of gyms -5

No. of crosscourts – 10 (60')



# **13.5-15.5 million -** 80,000 gsf



## **14-15 million -** 85,000 gsf

No. of gyms -5

No. of crosscourts – 10 (60')