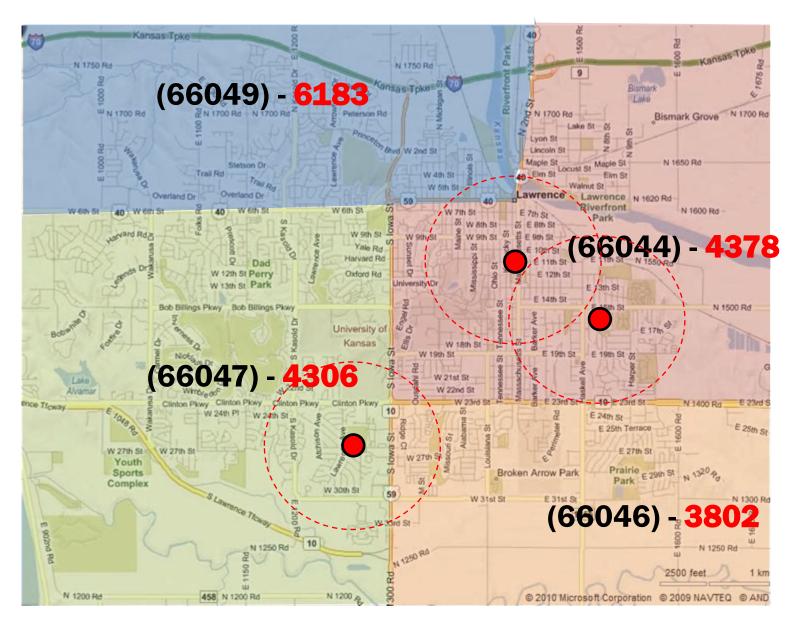

# **Lawrence Activity and Wellness Center**

**Existing Community Recreation Facilities** 

**Proposed Community Recreation Facilities** 

**Participants in Recreation Programs** 

**East LW Center - participants in Programs** 

**Participants in Recreation Programs** 

**Existing Infrastructure** 