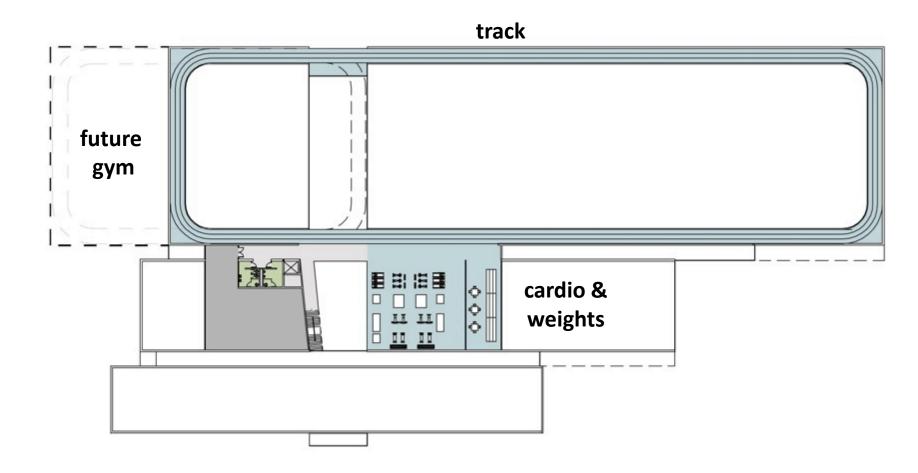

### **13.5-15.5 million -** 81,000 gsf

No. of gyms -3

No. of crosscourts – 6 (70')

## **13.5-15.5 million -** 81,000 gsf