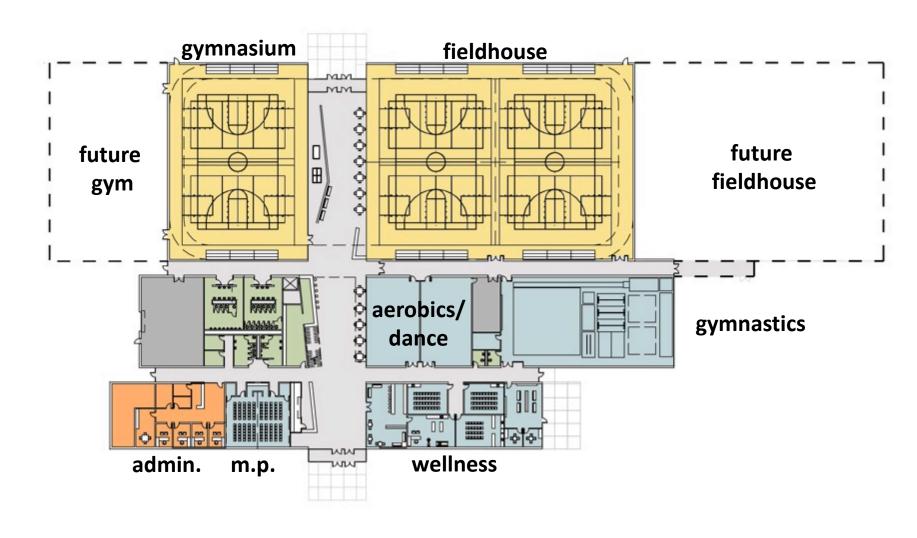

#### **17-20 million -** 107,000 gsf

No. of gyms -5

No. of crosscourts – 10 (70')

# **17-20 million -** 107,000 gsf