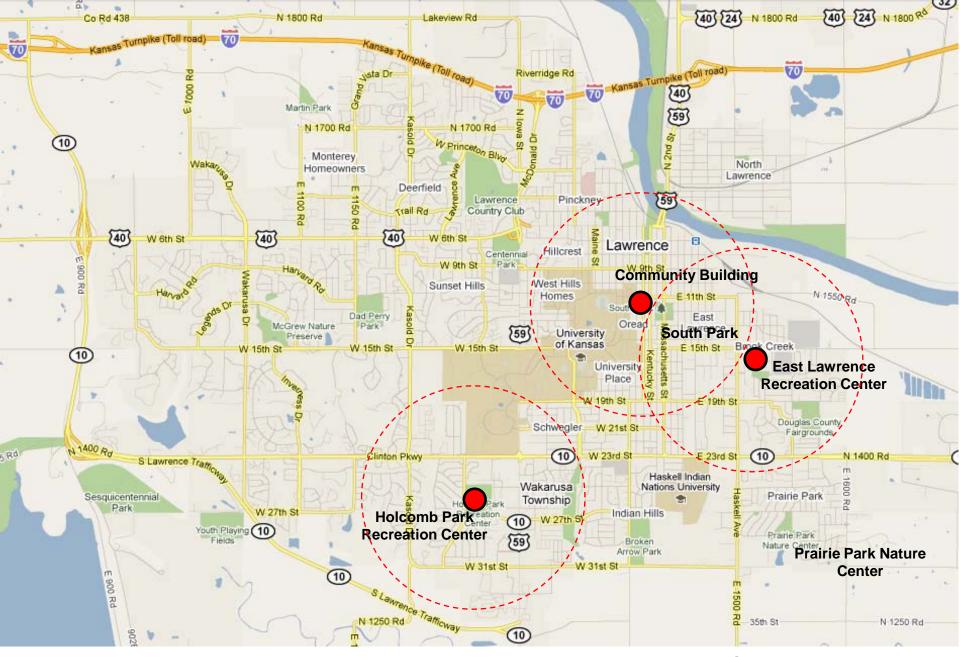

# **Lawrence Activity and Wellness Center**

**Existing Community Recreation Facilities** 

**Proposed Community Recreation Facilities** 

**Participants in Recreation Programs** 

**East LW Center - participants in Programs** 

**Participants in Recreation Programs** 

**Existing Infrastructure** 