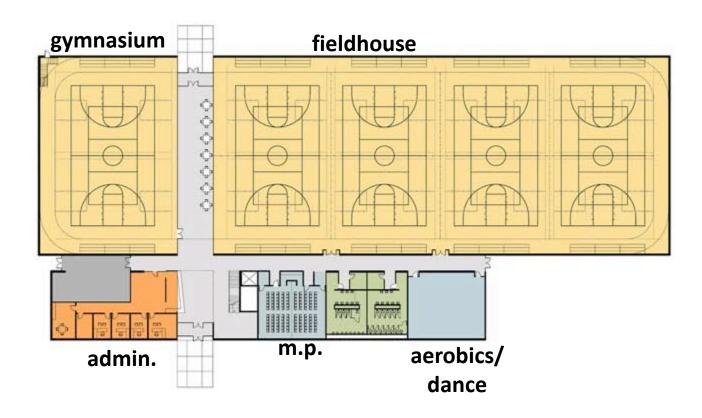

#### **17-20 million -** 107,000 gsf

No. of gyms -5

No. of crosscourts – 10 (70')

# **13.0 - 15.0 million -** 75,000 gsf

No. of gyms -5

No. of crosscourts – 10 (70')