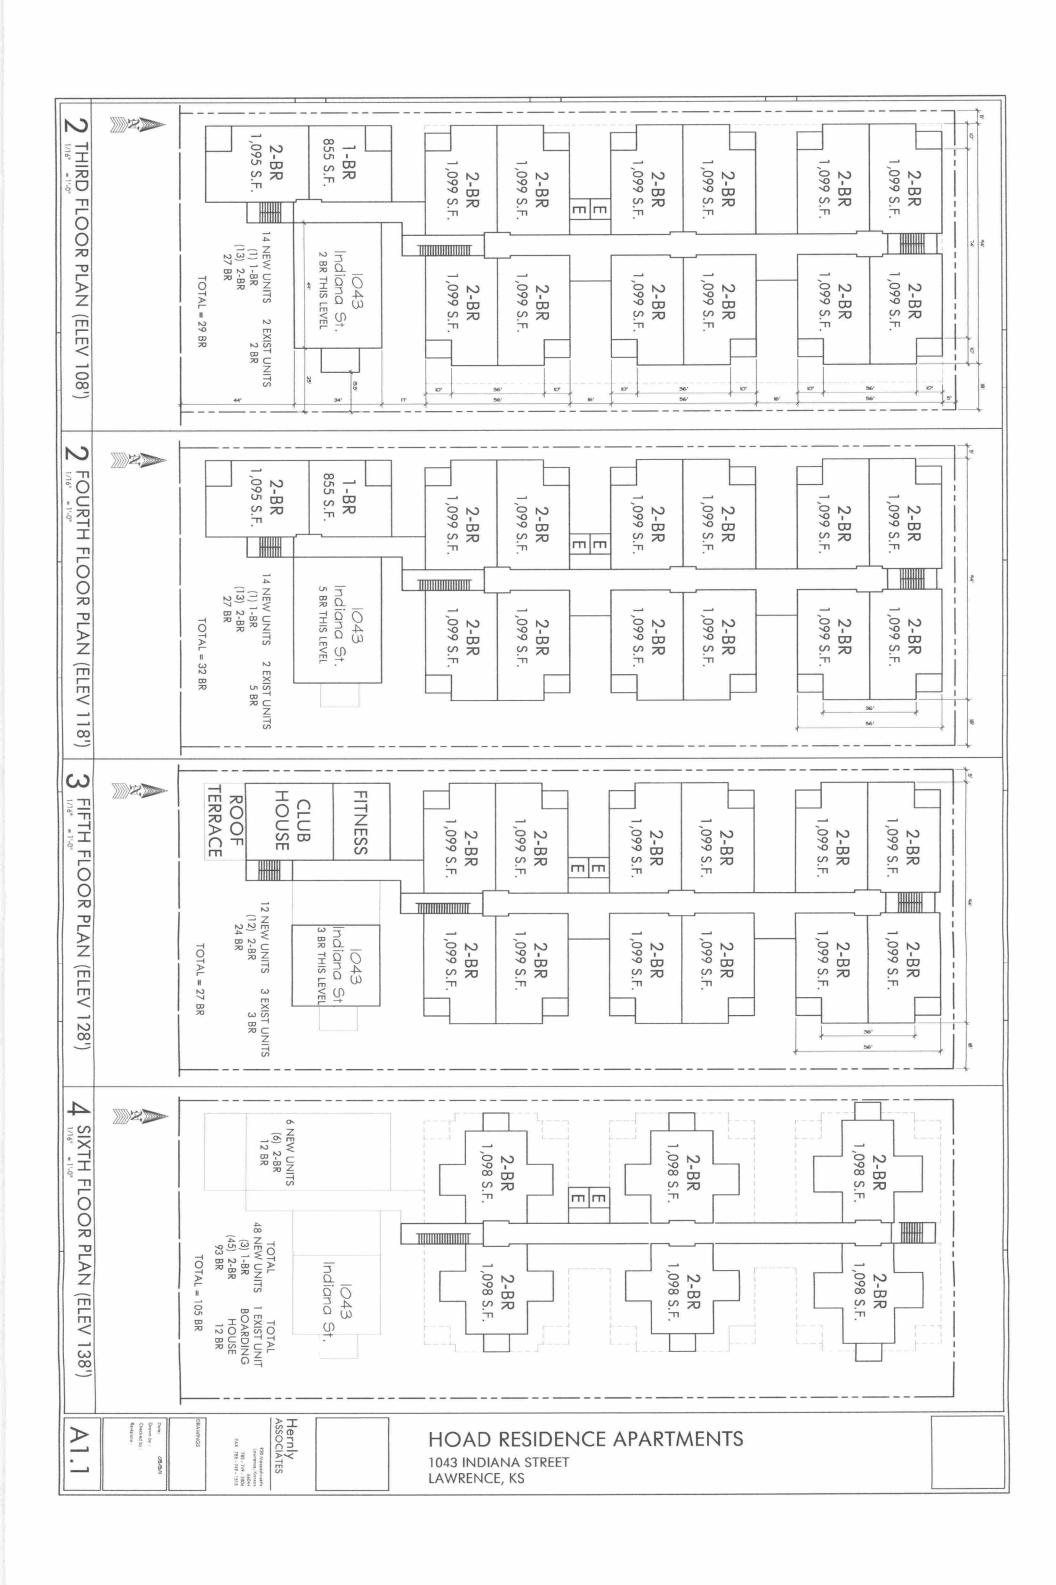

We believe that for this project to pass environs review, it is necessary to rehabilitate the Varsity House and utilize it as a unique identifying component of the overall project. Doing this will encourage the creation of a design that meets three other basic environs goals: acknowledging residential construction on the building's Indiana (front), façade, referencing a single structure on single lot development pattern on Indiana, and employing the use of green space between each building component on the front façade. Meeting these basic design goals will ensure the project's compatibility with the environs of the Oread Neighborhood National Historic District.

Our submittal shows that there is at least one feasible and prudent design alternative that keeps the Varsity House in place and meets the other basic design goals necessary to pass environs review. While we have outlined one alternative, we believe others to be possible.