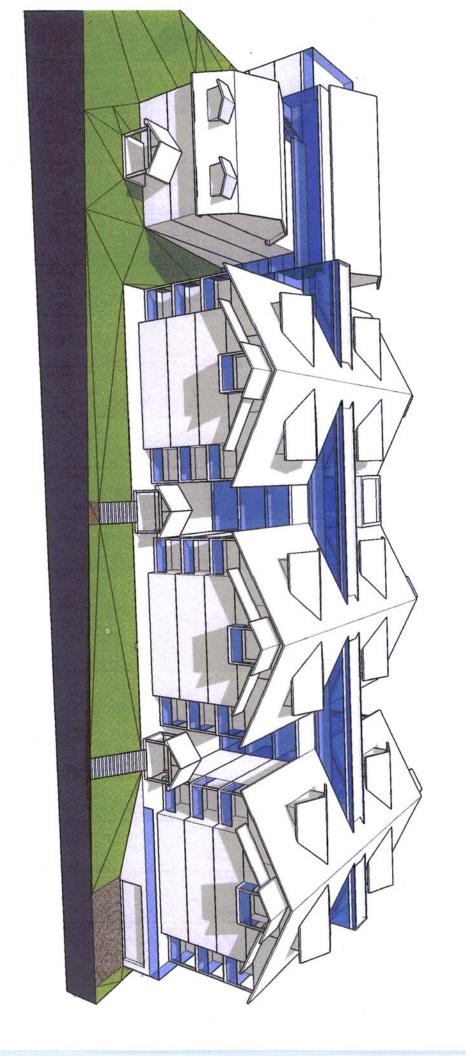

While declining comment on the density level in this infill proposal, the Lawrence Preservation Alliance does wish to emphasize that the applicant's density goals can be met while leaving the Varsity House, a listable structure, in place, and in such a way that the proposal could pass Certified Local Government Review using the Standards and Guidelines for Evaluating the Effect of Projects on Environs.

We believe that for this project to pass environs review, it is necessary to rehabilitate the Varsity House and utilize it as a unique identifying component of the overall project. Doing this will encourage the creation of a design that meets three other basic environs goals: acknowledging residential construction on the building's Indiana (front), façade, referencing a single structure on single lot development pattern on Indiana, and employing the use of green space between each building component on the front façade. Meeting these basic design goals will ensure the project's compatibility with the environs of the Oread Neighborhood National Historic District.

Our submittal shows that there is at least one feasible and prudent design alternative that keeps the Varsity House in place and meets the other basic design goals necessary to pass environs review. While we have outlined one alternative, we believe others to be possible.