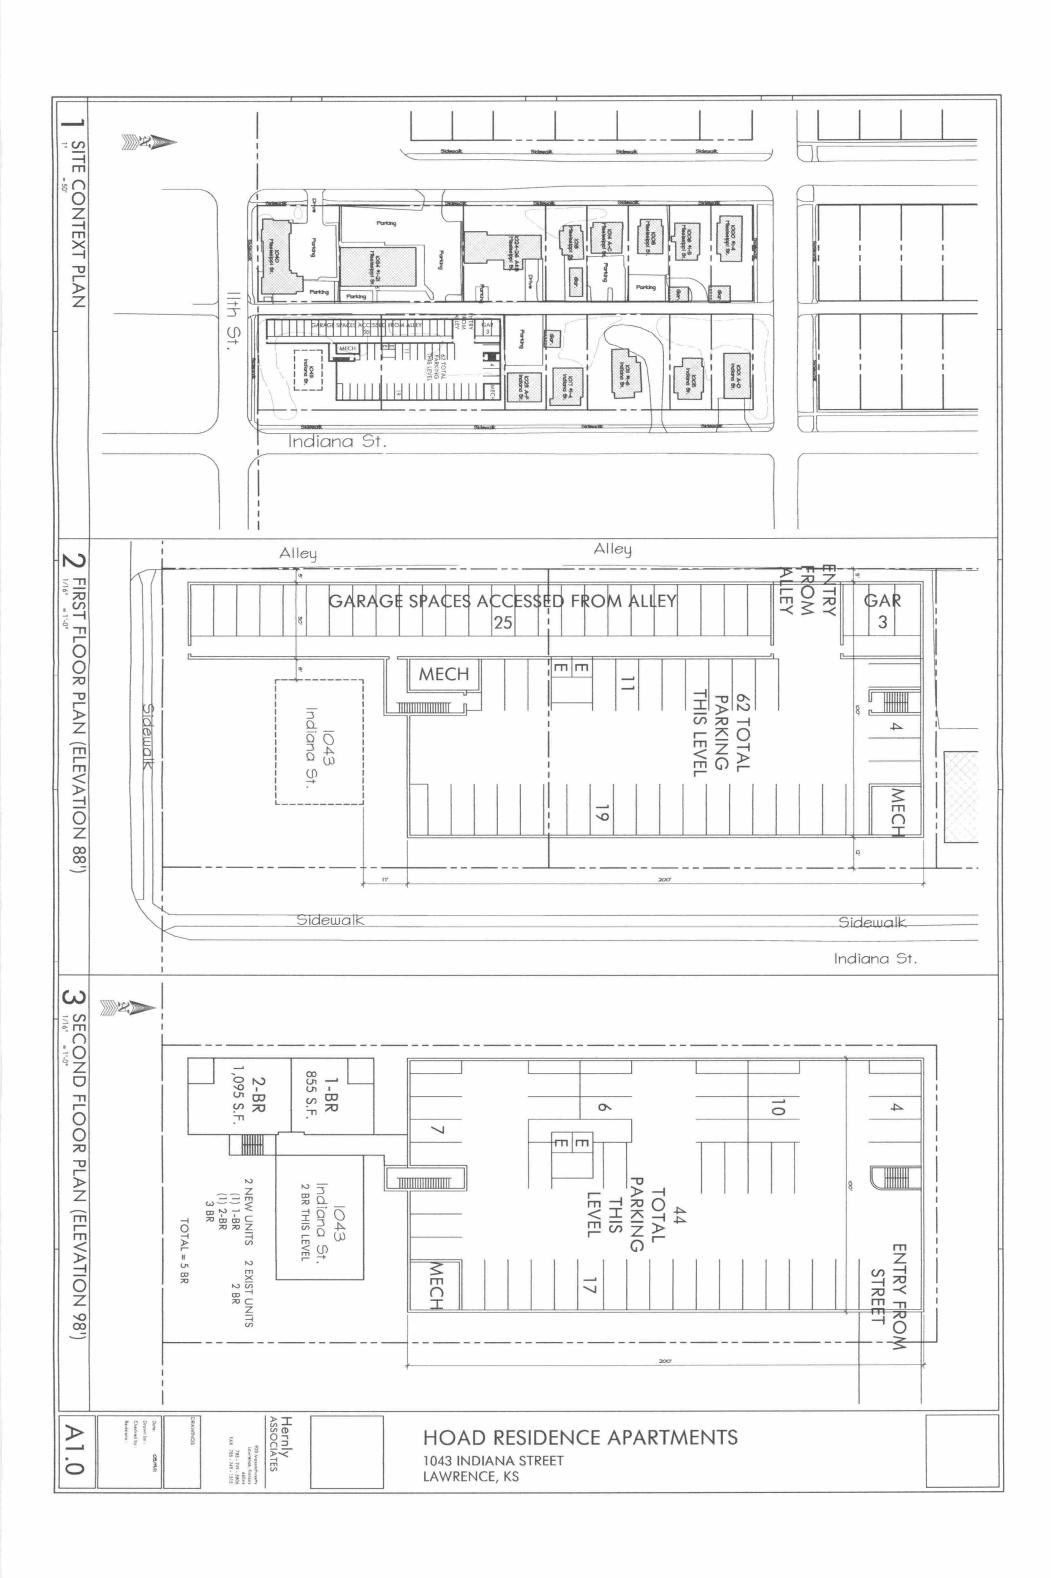

We believe that for this project to pass environs review, it is necessary to rehabilitate the Varsity House and utilize it as a unique identifying component of the overall project. Doing this will encourage the creation of a design that meets three other basic environs goals: acknowledging residential construction on the building's Indiana (front), façade, referencing a single structure on single lot development pattern on Indiana, and employing the use of green space between each building component on the front façade. Meeting these basic design goals will ensure the project's compatibility with the environs of the Oread Neighborhood National Historic District.

Our submittal shows that there is at least one feasible and prudent design alternative that keeps the Varsity House in place and meets the other basic design goals necessary to pass environs review. While we have outlined one alternative, we believe others to be possible.