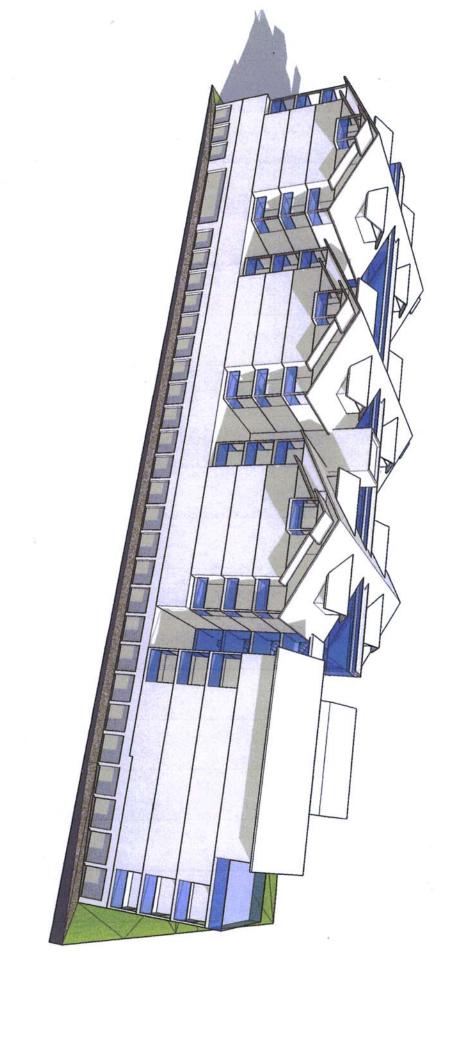

While declining comment on the density level in this infill proposal, the Lawrence Preservation Alliance does wish to emphasize that the applicant's density goals can be met while leaving the Varsity House, a listable structure, in place, and in such a way that the proposal could pass Certified Local Government Review using the Standards and Guidelines for Evaluating the Effect of Projects on Environs.

We believe that for this project to pass environs review, it is necessary to rehabilitate the Varsity House and utilize it as a unique identifying component of the overall project. Doing this will encourage the creation of a design that meets three other basic environs goals: acknowledging residential construction on the building's Indiana (front), façade, referencing a single structure on single lot development pattern on Indiana, and employing the use of green space between each building component on the front façade. Meeting these basic design goals will ensure the project's compatibility with the environs of the Oread Neighborhood National Historic District.

Our submittal shows that there is at least one feasible and prudent design alternative that keeps the Varsity House in place and meets the other basic design goals necessary to pass environs review. While we have outlined one alternative, we believe others to be possible.