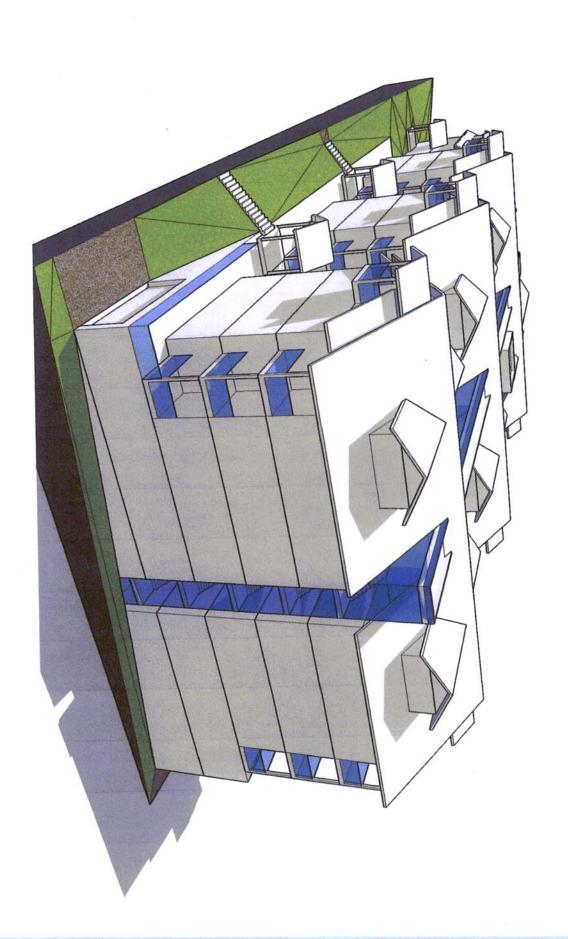

While declining comment on the density level in this infill proposal, the Lawrence Preservation Alliance does wish to emphasize that the applicant's density goals can be met while leaving the Varsity House, a listable structure, in place, and in such a way that the proposal could pass Certified Local Government Review using the Standards and Guidelines for Evaluating the Effect of Projects on Environs.

We believe that for this project to pass environs review, it is necessary to rehabilitate the Varsity House and utilize it as a unique identifying component of the overall project. Doing this will encourage the creation of a design that meets three other basic environs goals: acknowledging residential construction on the building's Indiana (front), façade, referencing a single structure on single lot development pattern on Indiana, and employing the use of green space between each building component on the front façade. Meeting these basic design goals will ensure the project's compatibility with the environs of the Oread Neighborhood National Historic District.

Materials are also central to the discussion of whether the project as proposed meets the guidelines. Wood, as found in many area residential structures, could be appropriate, but modern materials could be as well. Stone, or stone veneer, while historic-looking, should be considered inappropriate as a predominant building component because in this historic area stone is mostly found as a foundation material only.

Our submittal shows that there is at least one feasible and prudent design alternative that keeps the Varsity House in place and meets the other basic design goals necessary to pass environs review. While we have outlined one alternative, we believe others to be possible.