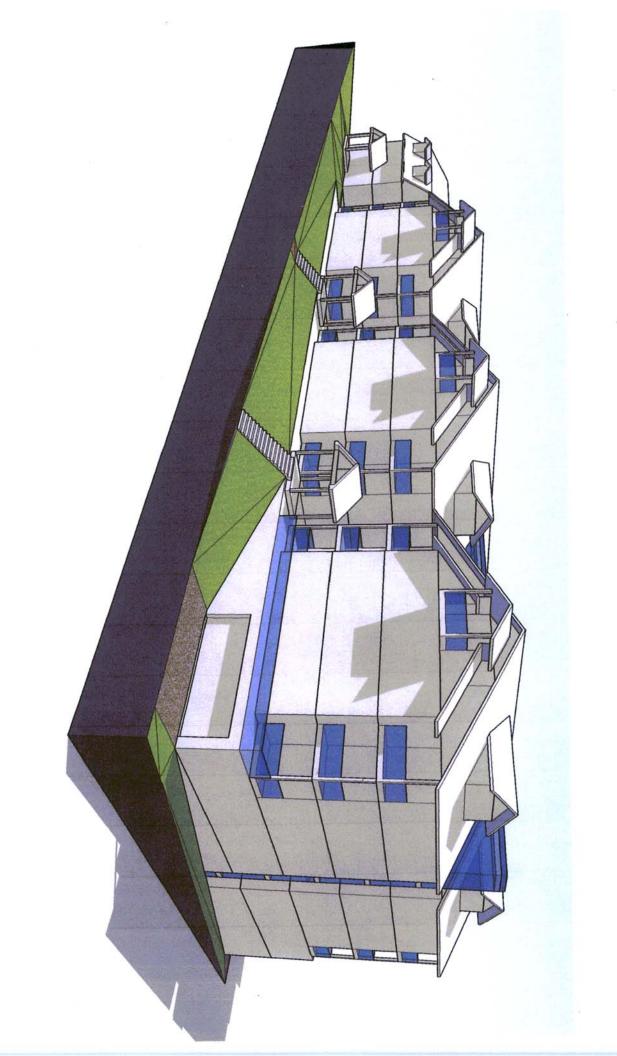

While declining comment on the density level in this infill proposal, the Lawrence Preservation Alliance does wish to emphasize that the applicant's density goals can be met while leaving the Varsity House, a listable structure, in place, and in such a way that the proposal could pass Certified Local Government Review using the Standards and Guidelines for Evaluating the Effect of Projects on Environs.

We believe that for this project to pass environs review, it is necessary to rehabilitate the Varsity House and utilize it as a unique identifying component of the overall project. Doing this will encourage the creation of a design that meets three other basic environs goals: acknowledging residential construction on the building's Indiana (front), façade, referencing a single structure on single lot development pattern on Indiana, and employing the use of green space between each building component on the front façade. Meeting these basic design goals will ensure the project's compatibility with the environs of the Oread Neighborhood National Historic District.

Our submittal shows that there is at least one feasible and prudent design alternative that keeps the Varsity House in place and meets the other basic design goals necessary to pass environs review. While we have outlined one alternative, we believe others to be possible.