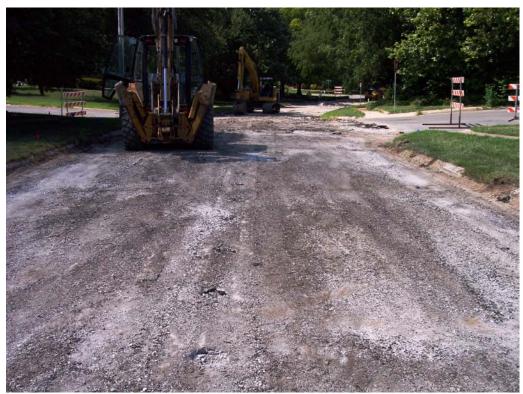

**Description** – Contracted Concrete Reconstruction of Crestline Dr from south of Orchard Ln to Westdale Rd which includes Underdrain System installation (photo during pavement removal)

**Description** – Contracted Concrete Reconstruction of E 6<sup>th</sup> St east of Massachusetts St