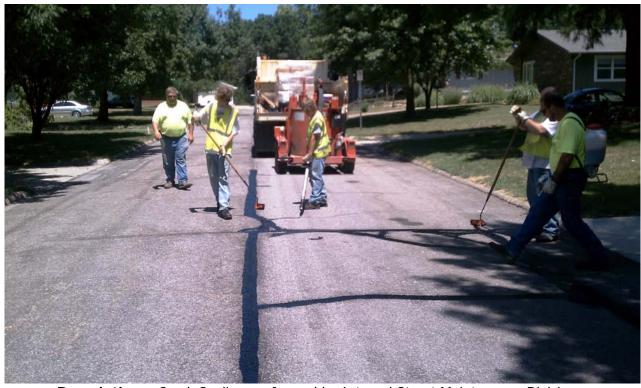

**Description** – Contracted Microsurfacing/Patching w/ Pavement Markings on Clinton Parkway west of Wakarusa Dr

**Description** – Contracted Microsurfacing/Patching w/ Pavement Markings on Elm St east of N 2<sup>nd</sup> St