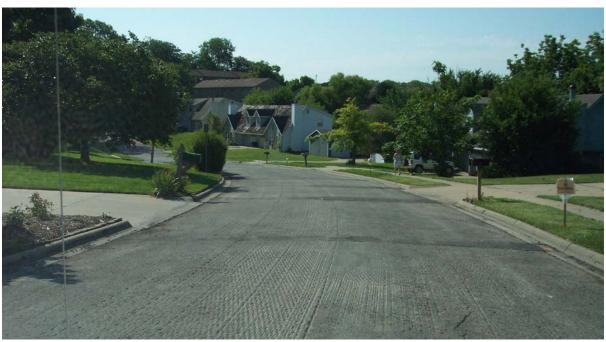

**Description** – Contracted Microsurfacing/Patching w/ Pavement Markings on Clinton Parkway west of Wakarusa Dr

**Description** – Contracted Microsurfacing/Patching w/ Pavement Markings on Elm St east of N 2<sup>nd</sup> St