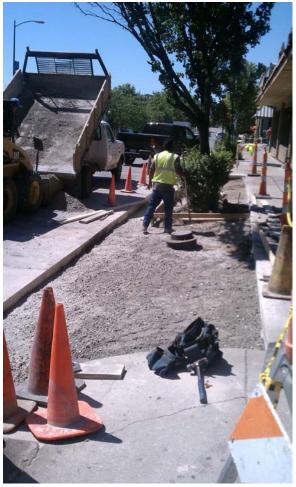

**Description** – Contracted Concrete Reconstruction east of E 6<sup>th</sup> St & Massachusetts St

**Description** – Contracted Concrete Curb & Gutter Repair with Concrete Pavement Patching in Downtown Lawrence (left picture - prior to work, right picture - during removal/replacement)

Description – Contracted Concrete Curb & Gutter Repair along with Concrete Pavement
Patching in Downtown Lawrence
(above - prior to work, below – removal/replacement completed)

**Description** – Contracted Reconstruction of westbound driving lanes of Bob Billings Parkway east of Kasold Dr during Pavement Removal and Subgrade Preparation & Treatment