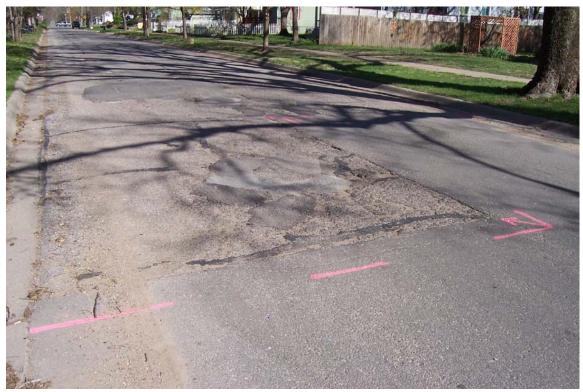

**Description** – Area marked for Contracted Patching in north Lawrence prior to Microsurfacing

**Description** – Contracted Patching in north Lawrence in preparation for Microsurfacing

**Description** – Contracted Patching preparation for Microsurfacing on W 18<sup>th</sup> St at Carmel Dr