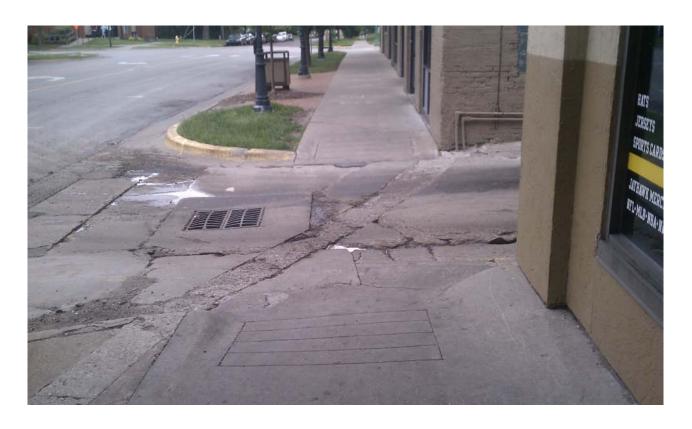

**Description** – Contracted Concrete Reconstruction east of E 6<sup>th</sup> St & Massachusetts St

**Description** – Contracted Concrete Curb & Gutter Repair with Concrete Pavement Patching in Downtown Lawrence (left picture - prior to work, right picture - during removal/replacement)

Description – Contracted Concrete Curb & Gutter Repair along with Concrete Pavement
Patching in Downtown Lawrence
(above - prior to work, below – removal/replacement completed)

**Description** – Contracted Reconstruction of westbound driving lanes of Bob Billings Parkway east of Kasold Dr during Pavement Removal and Subgrade Preparation & Treatment