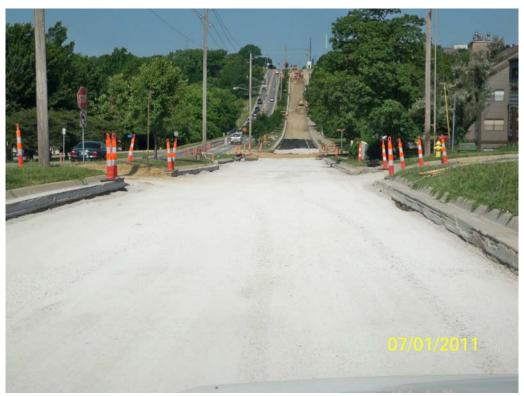

Description – Contracted Concrete Curb & Gutter Repair along with Concrete Pavement
Patching in Downtown Lawrence
(above - prior to work, below – removal/replacement completed)

**Description** – Contracted Reconstruction of westbound driving lanes of Bob Billings Parkway east of Kasold Dr during Pavement Removal and Subgrade Preparation & Treatment