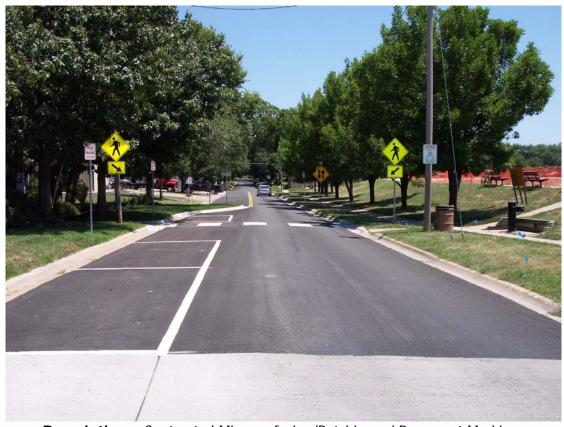

**Description** – Contracted Microsurfacing/Patching w/ Pavement Markings on Clinton Parkway west of Wakarusa Dr

**Description** – Contracted Microsurfacing/Patching w/ Pavement Markings on Elm St east of N 2<sup>nd</sup> St