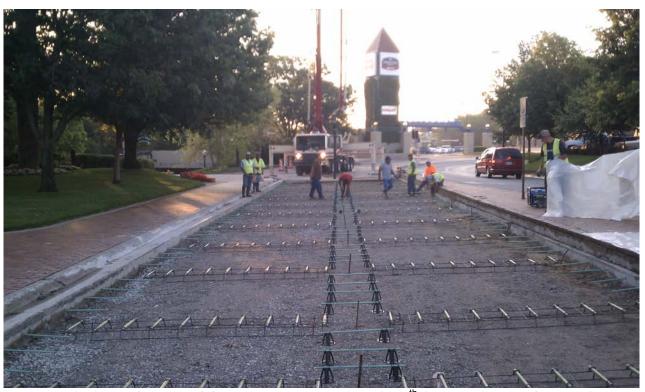

Description – Contracted Concrete Curb & Gutter Repair along with Concrete Pavement
Patching in Downtown Lawrence
(above - prior to work, below – removal/replacement completed)

**Description** – Contracted Reconstruction of westbound driving lanes of Bob Billings Parkway east of Kasold Dr during Pavement Removal and Subgrade Preparation & Treatment