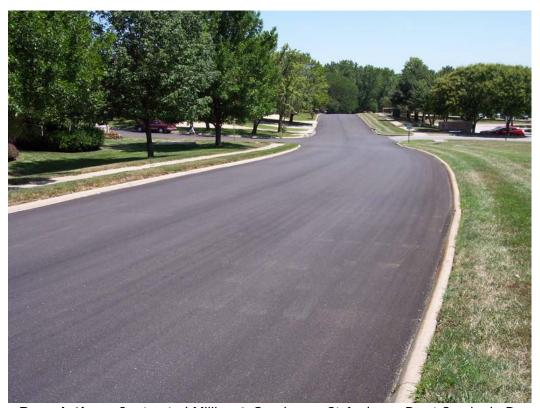

**Description** - Contracted Milling & Overlay on St Andrews Dr at Seminole Dr

**Description** - Contracted Milling & Overlay on Tennessee St from W 9<sup>th</sup> St to W 19<sup>th</sup> St

**Description** – Contracted Concrete Curb & Gutter work prior to Milling & Overlay on W 22<sup>nd</sup> St between Ousdahl Rd & Naismith Dr