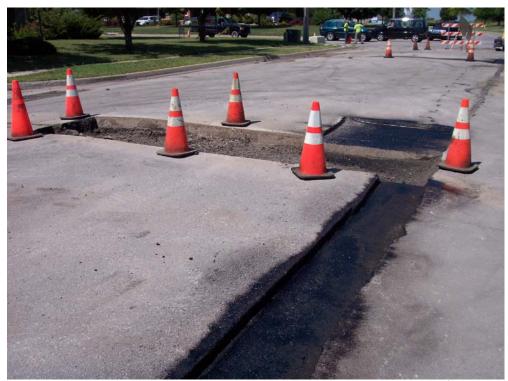

**Description** - Contracted Milling and Patching on Oxford Rd to University Dr prior to Overlay

**Description** - Contracted Milling & Overlay on Forrest Ave at Maryland St with coordinated Concrete Curb Replacement work performed by Internal Street Division