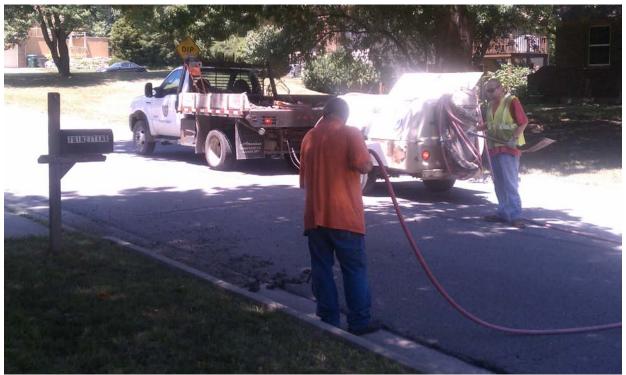

**Description** – Crack Sealing performed by Internal Street Maintenance Division (photo of cracks & joints being cleaned out prior to sealing)

**Description** – Crack Sealing performed by Internal Street Maintenance Division