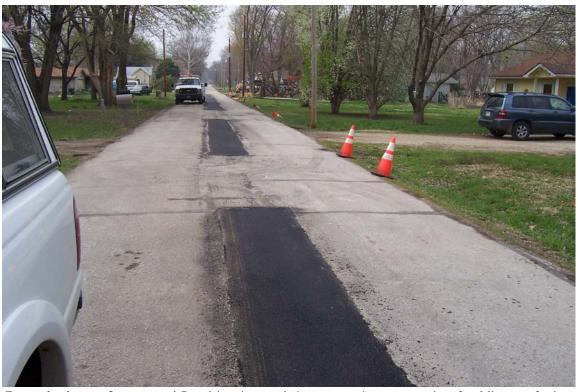

**Description** – Area marked for Contracted Patching in north Lawrence prior to Microsurfacing

**Description** – Contracted Patching in north Lawrence in preparation for Microsurfacing

**Description** – Contracted Patching preparation for Microsurfacing on W 18<sup>th</sup> St at Carmel Dr