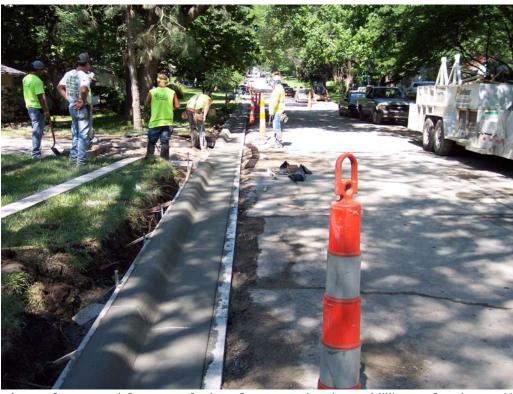

**Description** - Contracted Milling & Overlay on St Andrews Dr at Seminole Dr

**Description** - Contracted Milling & Overlay on Tennessee St from W 9<sup>th</sup> St to W 19<sup>th</sup> St

**Description** – Contracted Concrete Curb & Gutter work prior to Milling & Overlay on W 22<sup>nd</sup> St between Ousdahl Rd & Naismith Dr