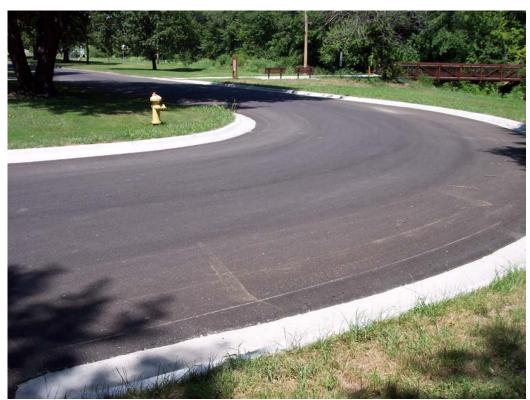

**Description** - Contracted Milling & Overlay on St Andrews Dr at Seminole Dr

**Description** - Contracted Milling & Overlay on Tennessee St from W 9<sup>th</sup> St to W 19<sup>th</sup> St

**Description** – Contracted Concrete Curb & Gutter work prior to Milling & Overlay on W 22<sup>nd</sup> St between Ousdahl Rd & Naismith Dr