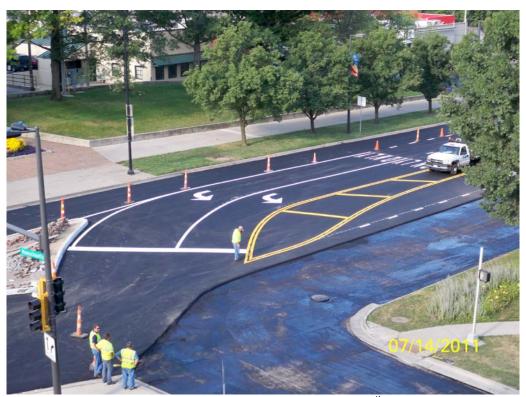

**Description** – Contracted Milling & Overlay (KLINK) of E 6<sup>th</sup> St at Massachusetts St (photo taken during overlay and restriping)