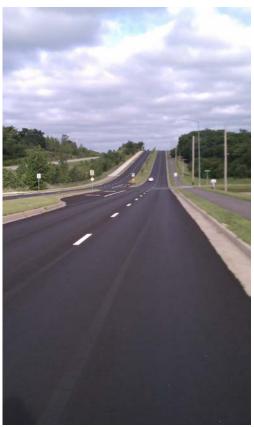

**Description** - Contracted Milling & Overlay on St Andrews Dr at Seminole Dr

**Description** - Contracted Milling & Overlay on Tennessee St from W 9<sup>th</sup> St to W 19<sup>th</sup> St

**Description** – Contracted Concrete Curb & Gutter work prior to Milling & Overlay on W 22<sup>nd</sup> St between Ousdahl Rd & Naismith Dr