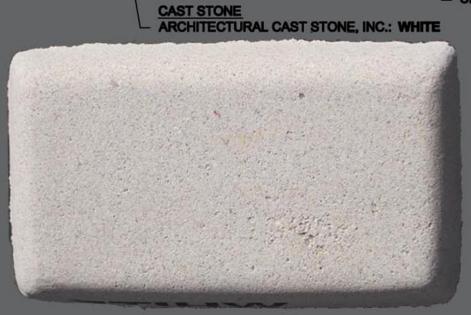

CAST BRICK
MILLER MATERIAL CO: BUFF

CAST BRICK
MILLER MATERIAL CO: MISSOURI WHITE

PAINTED MASONRY SHERWIN WILLIAMS: **DENIM** B-G/B/138 SW 6523

SHERWIN WILLIAMS, SHER-NAR: MEDIUM BRONZE H67NC0058