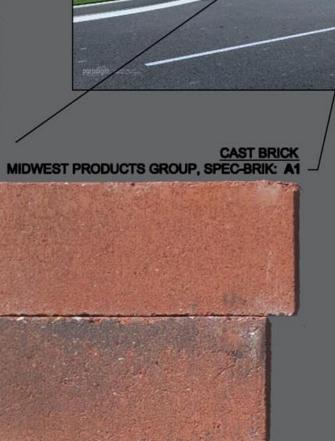

CAST BRICK
MILLER MATERIAL CO: BUFF

CAST BRICK
MILLER MATERIAL CO: MISSOURI WHITE

PAINTED MASONRY SHERWIN WILLIAMS: **DENIM** B-G/B/138 SW 6523

SHERWIN WILLIAMS, SHER-NAR: MEDIUM BRONZE H67NC0058