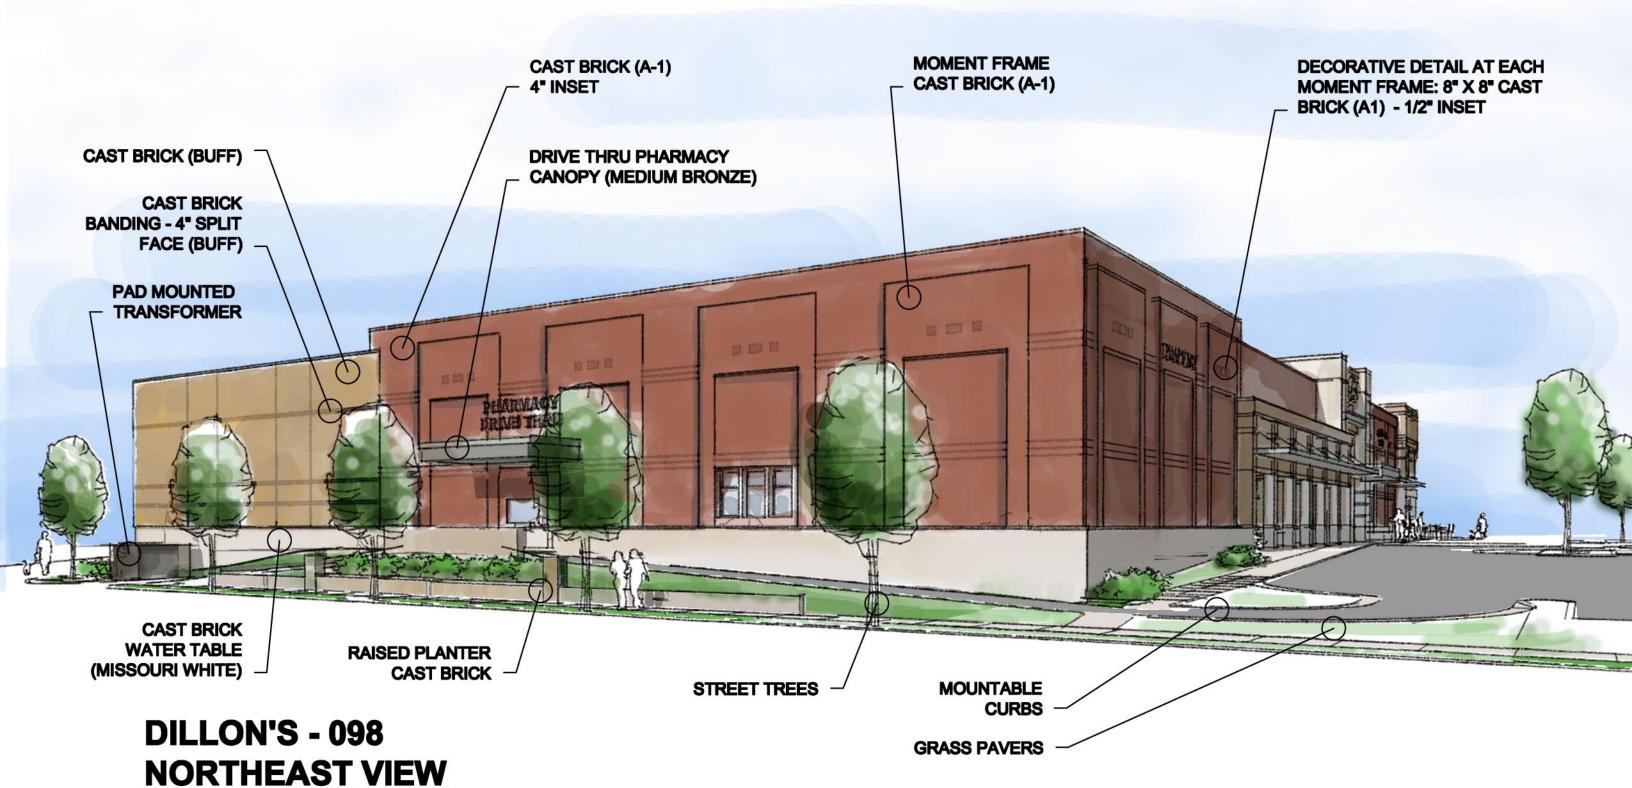

## **DILLON'S - 098 MATERIAL BOARD**

11/30/2010 ORIGINAL SUBMISSION TO HISTORIC RESOURCES COMMITTEE

1740 MASSACHUSETTS ST LAWRENCE KANSAS

MARCH 18, 2011
ARCHITECTURAL REVIEW COMMITTEE RESUBMITTAL

1740 MASSACHUSETTS ST LAWRENCE KANSAS