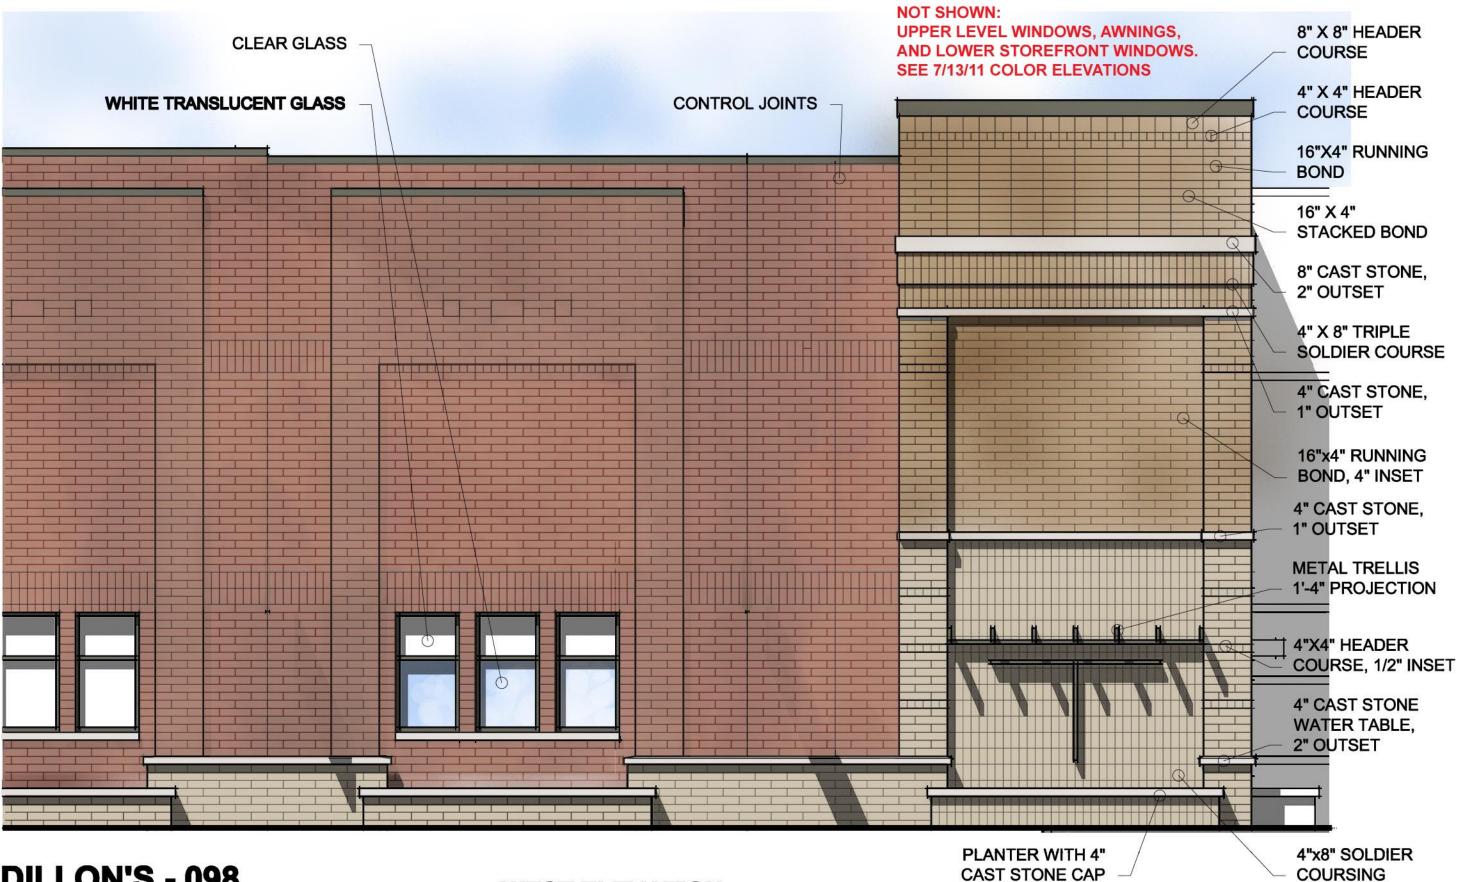

JUNE 22, 2011
ARCHITECTURAL REVIEW COMMITTEE RESUBMITTAL

1740 MASSACHUSETTS ST LAWRENCE KANSAS.

DILLON'S - 098 SOUTHWEST CORNER

WEST ELEVATION SCALE: 1/4" = 1'-0"

1740 MASSACHUSETTS ST LAWRENCE KANSAS JUNE 22, 2011

ARCHITECTURAL REVIEW COMMITTEE RESUBMITTAL

ARC RE SUBMITTAL 7-13-11

1740 MASSACHUSETTS ST LAWRENCE KANSAS

JULY 15, 2011 SKETCH OF MOMENT FRAME & TOWER DIMENSIONS