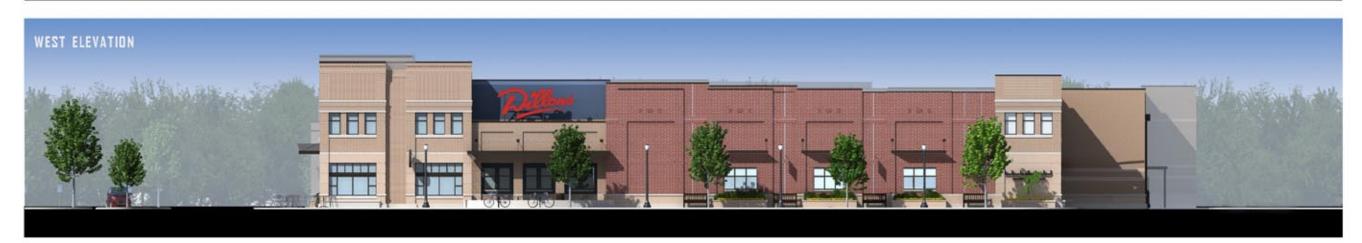

JUNE 22, 2011
ARCHITECTURAL REVIEW COMMITTEE RESUBMITTAL

1740 MASSACHUSETTS ST LAWRENCE KANSAS.

DILLON'S - 098 SOUTHWEST CORNER

WEST ELEVATION SCALE: 1/4" = 1'-0"

1740 MASSACHUSETTS ST LAWRENCE KANSAS JUNE 22, 2011