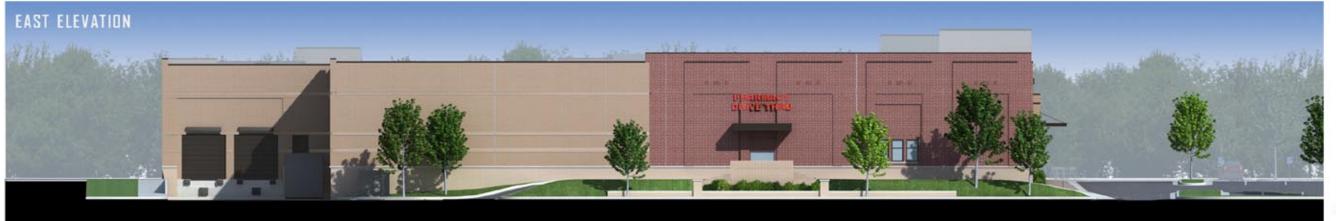

JUNE 22, 2011
ARCHITECTURAL REVIEW COMMITTEE RESUBMITTAL

1740 MASSACHUSETTS ST LAWRENCE KANSAS.

DILLON'S - 098 SOUTHWEST CORNER

WEST ELEVATION SCALE: 1/4" = 1'-0"

1740 MASSACHUSETTS ST LAWRENCE KANSAS JUNE 22, 2011