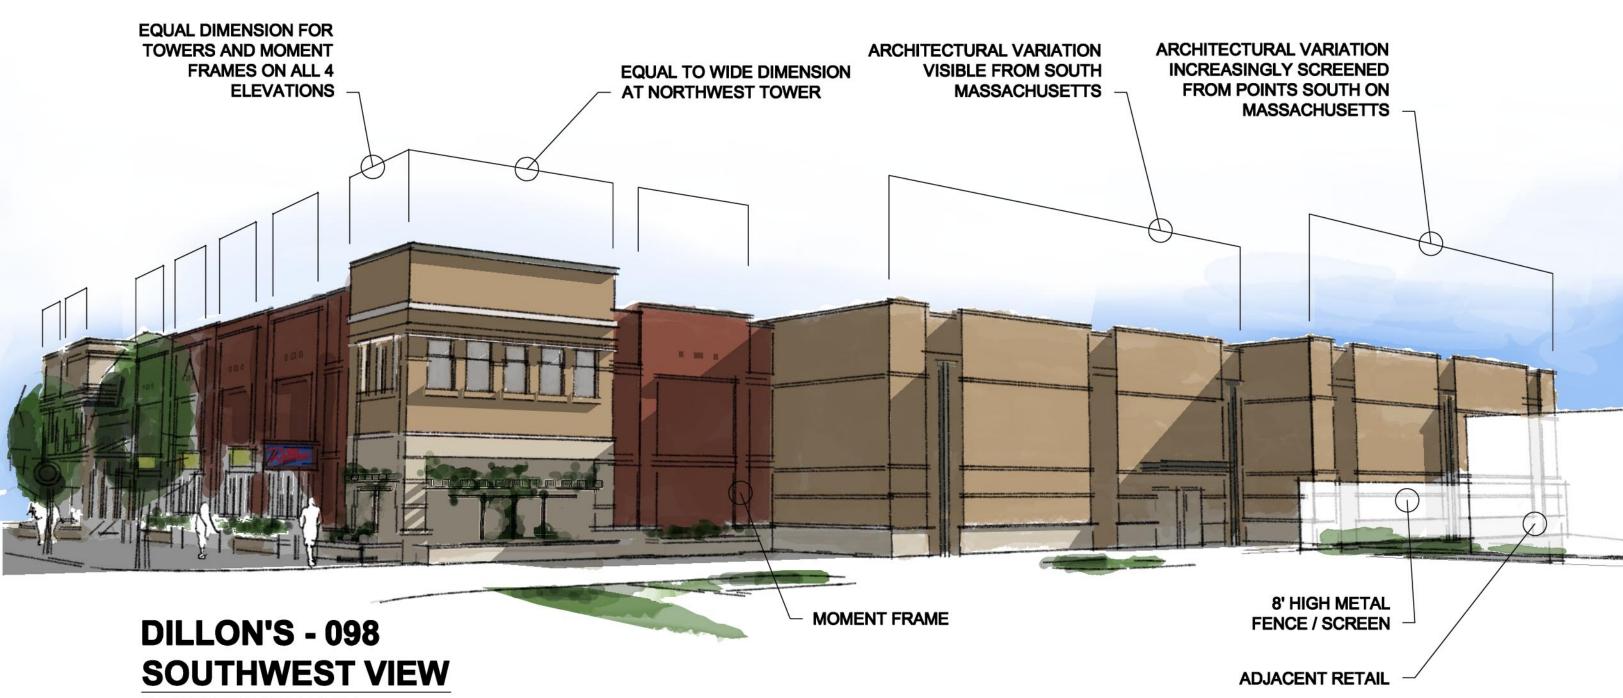

ARCHITECTURAL REVIEW COMMITTEE RESUBMITTAL

ARC RE SUBMITTAL 7-13-11

1740 MASSACHUSETTS ST LAWRENCE KANSAS

JULY 15, 2011 SKETCH OF MOMENT FRAME & TOWER DIMENSIONS