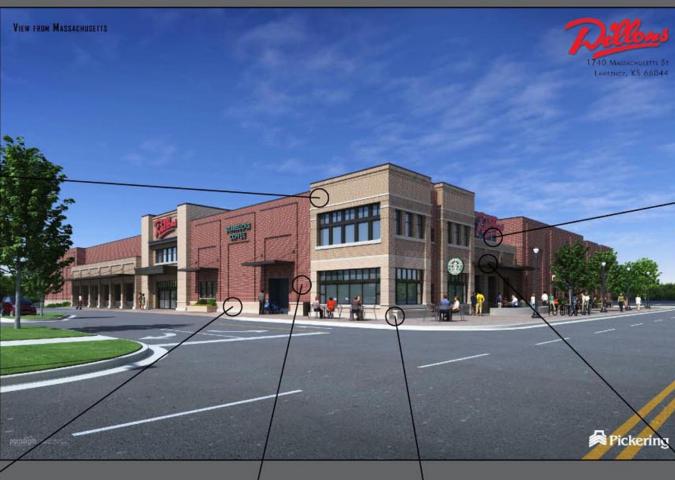

## DILLON'S - 098 NORTHWEST VIEW

1740 MASSACHUSETTS ST LAWRENCE KANSAS

APRIL 18, 2011
ARCHITECTURAL REVIEW COMMITTEE RESUBMITTAL

PARKING, 12 LINEAR FEET

NOT SHOWN: AWNINGS OVER WINDOWS AND SOUTH WEST CORNER ELEMENT. SEE 7/13/11 COLOR ELEVATIONS