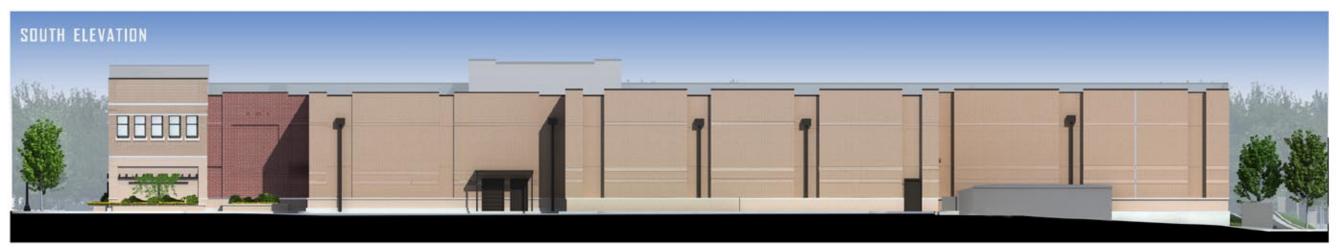

JUNE 22, 2011
ARCHITECTURAL REVIEW COMMITTEE RESUBMITTAL

1740 MASSACHUSETTS ST LAWRENCE KANSAS.

DILLON'S - 098 SOUTHWEST CORNER

WEST ELEVATION SCALE: 1/4" = 1'-0"

1740 MASSACHUSETTS ST LAWRENCE KANSAS JUNE 22, 2011