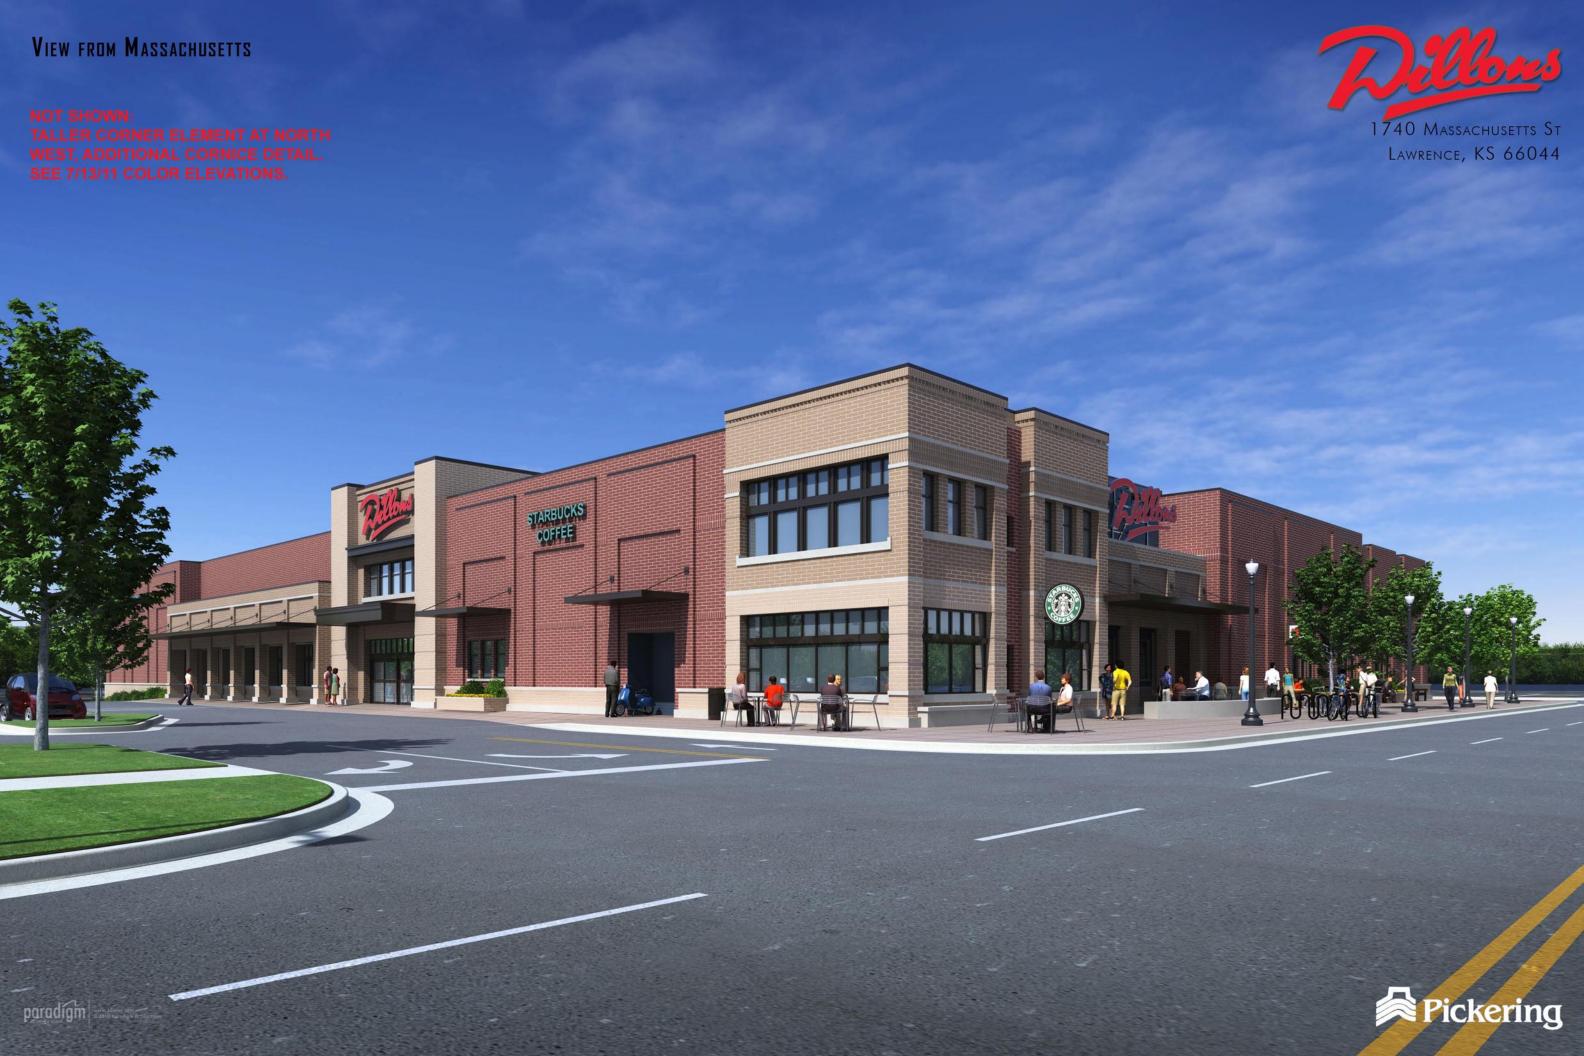

JUNE 22, 2011
ARCHITECTURAL REVIEW COMMITTEE RESUBMITTAL

1740 MASSACHUSETTS ST LAWRENCE KANSAS.

DILLON'S - 098 SOUTHWEST CORNER

WEST ELEVATION SCALE: 1/4" = 1'-0"

1740 MASSACHUSETTS ST LAWRENCE KANSAS JUNE 22, 2011

ARCHITECTURAL REVIEW COMMITTEE RESUBMITTAL

ARC RE SUBMITTAL 7-13-11

1740 MASSACHUSETTS ST LAWRENCE KANSAS

JULY 15, 2011 SKETCH OF MOMENT FRAME & TOWER DIMENSIONS