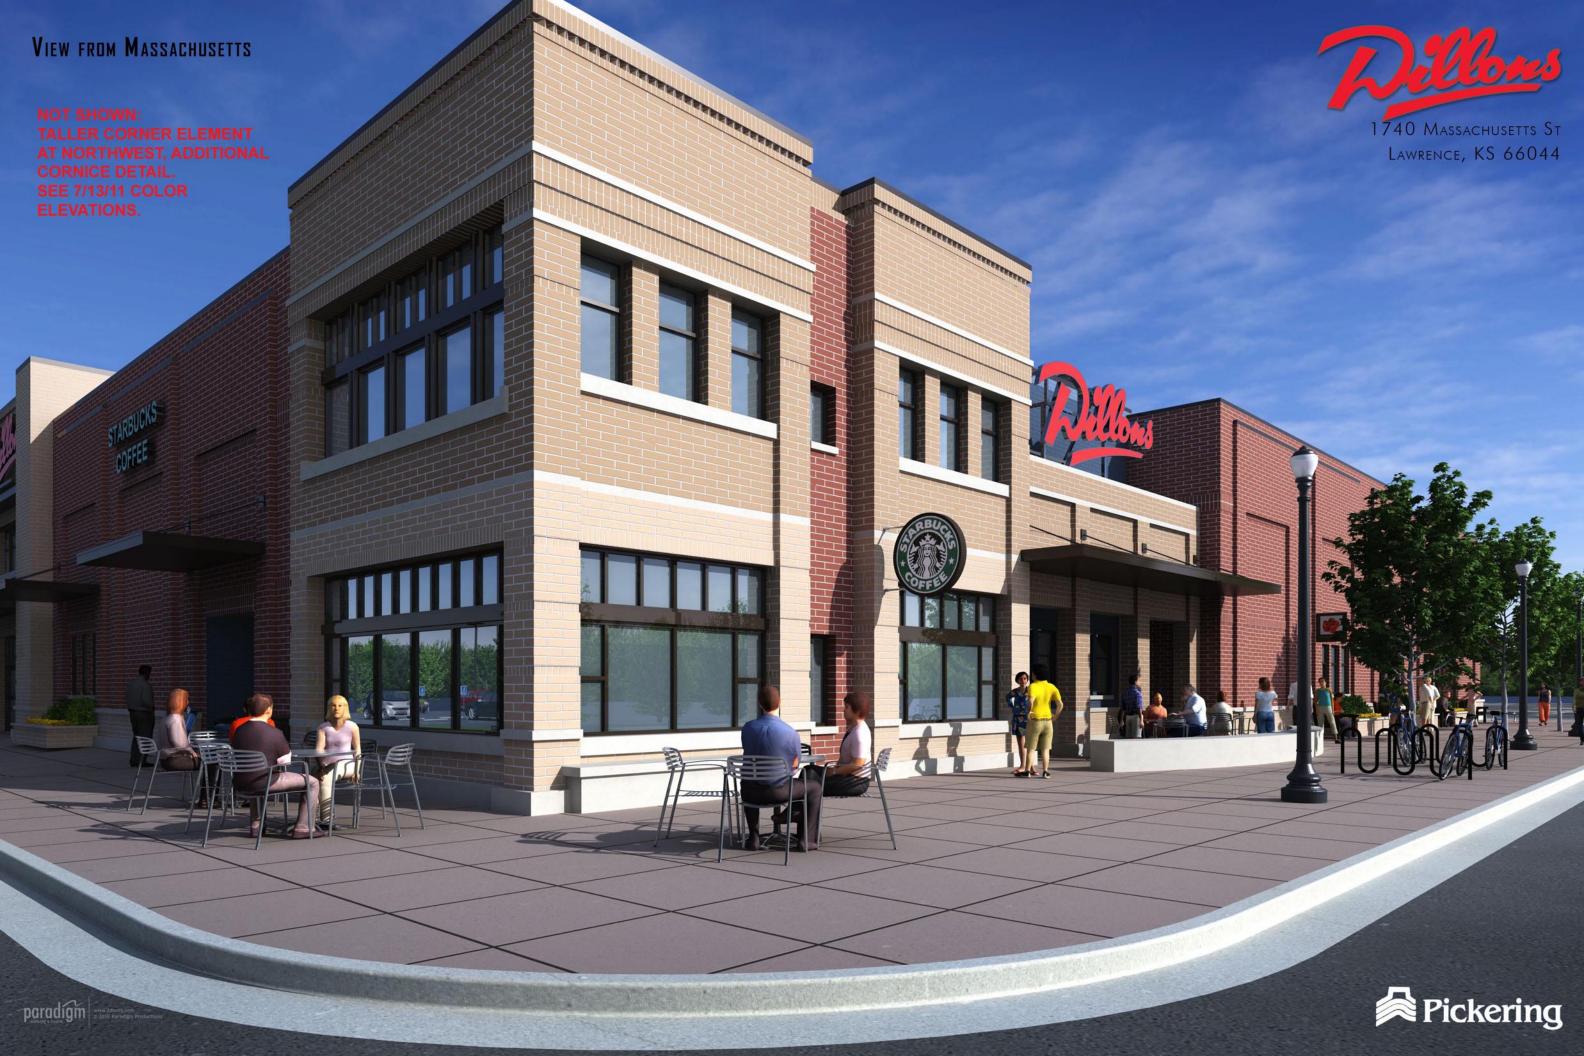

## DILLON'S - 098 NORTHWEST VIEW

1740 MASSACHUSETTS ST LAWRENCE KANSAS

APRIL 18, 2011
ARCHITECTURAL REVIEW COMMITTEE RESUBMITTAL

PARKING, 12 LINEAR FEET

NOT SHOWN: AWNINGS OVER WINDOWS AND SOUTH WEST CORNER ELEMENT. SEE 7/13/11 COLOR ELEVATIONS

JUNE 22, 2011
ARCHITECTURAL REVIEW COMMITTEE RESUBMITTAL

1740 MASSACHUSETTS ST LAWRENCE KANSAS.

DILLON'S - 098 SOUTHWEST CORNER

WEST ELEVATION SCALE: 1/4" = 1'-0"

1740 MASSACHUSETTS ST LAWRENCE KANSAS JUNE 22, 2011