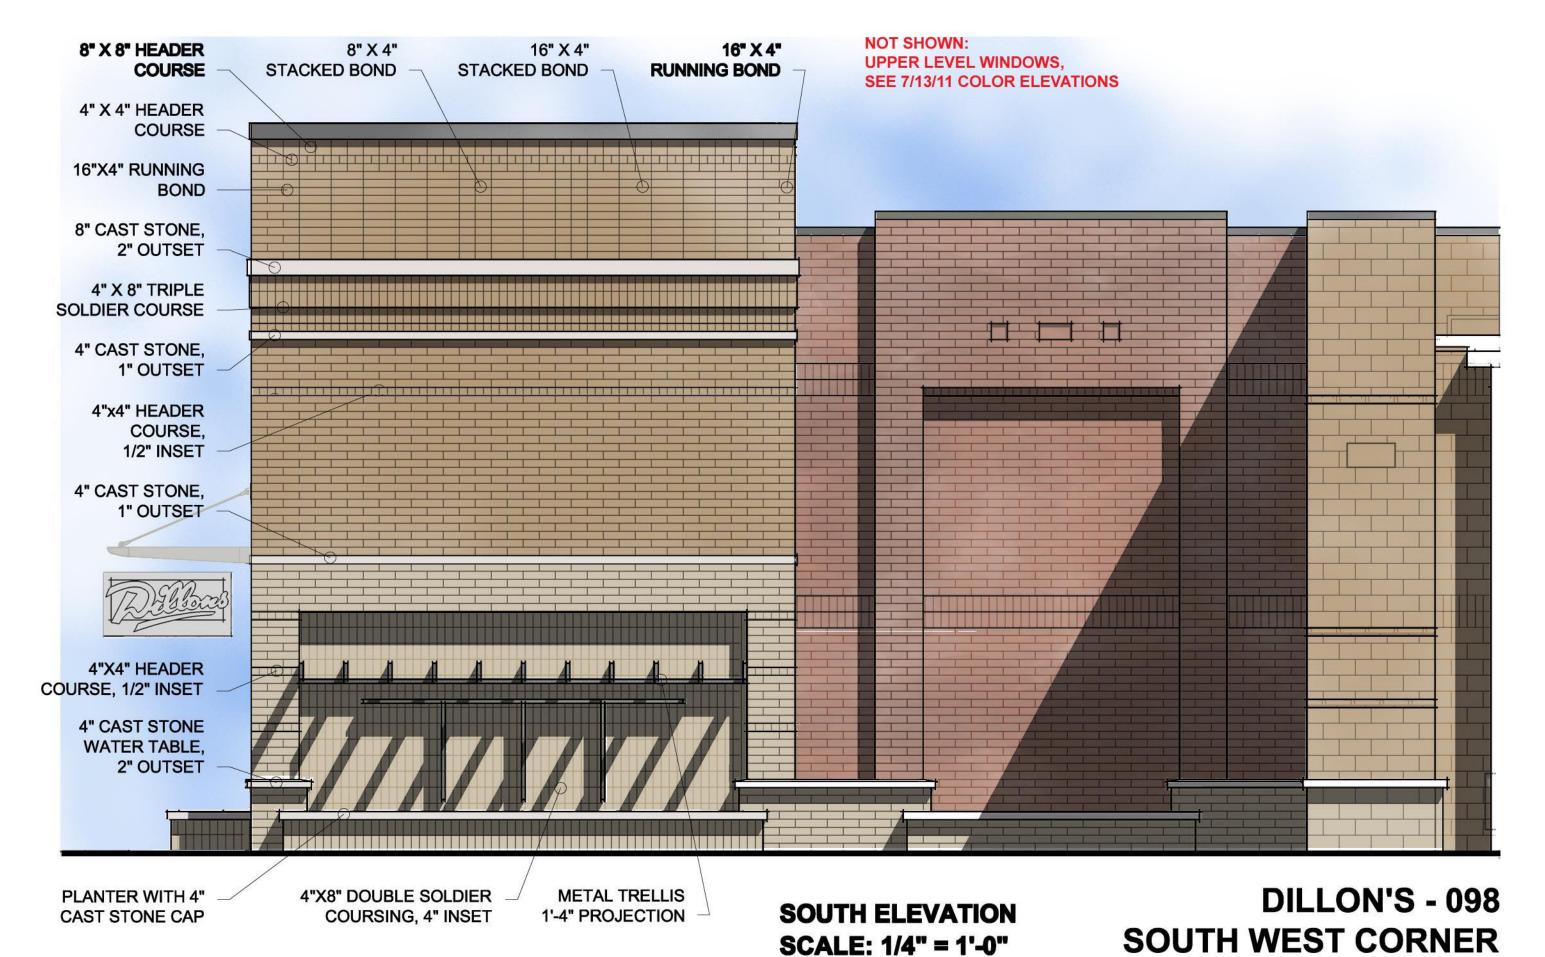

JUNE 22, 2011
ARCHITECTURAL REVIEW COMMITTEE RESUBMITTAL

1740 MASSACHUSETTS ST LAWRENCE KANSAS.

DILLON'S - 098 SOUTHWEST CORNER

WEST ELEVATION SCALE: 1/4" = 1'-0"

1740 MASSACHUSETTS ST LAWRENCE KANSAS JUNE 22, 2011

ARCHITECTURAL REVIEW COMMITTEE RESUBMITTAL

ARC RE SUBMITTAL 7-13-11

1740 MASSACHUSETTS ST LAWRENCE KANSAS

JULY 15, 2011 SKETCH OF MOMENT FRAME & TOWER DIMENSIONS