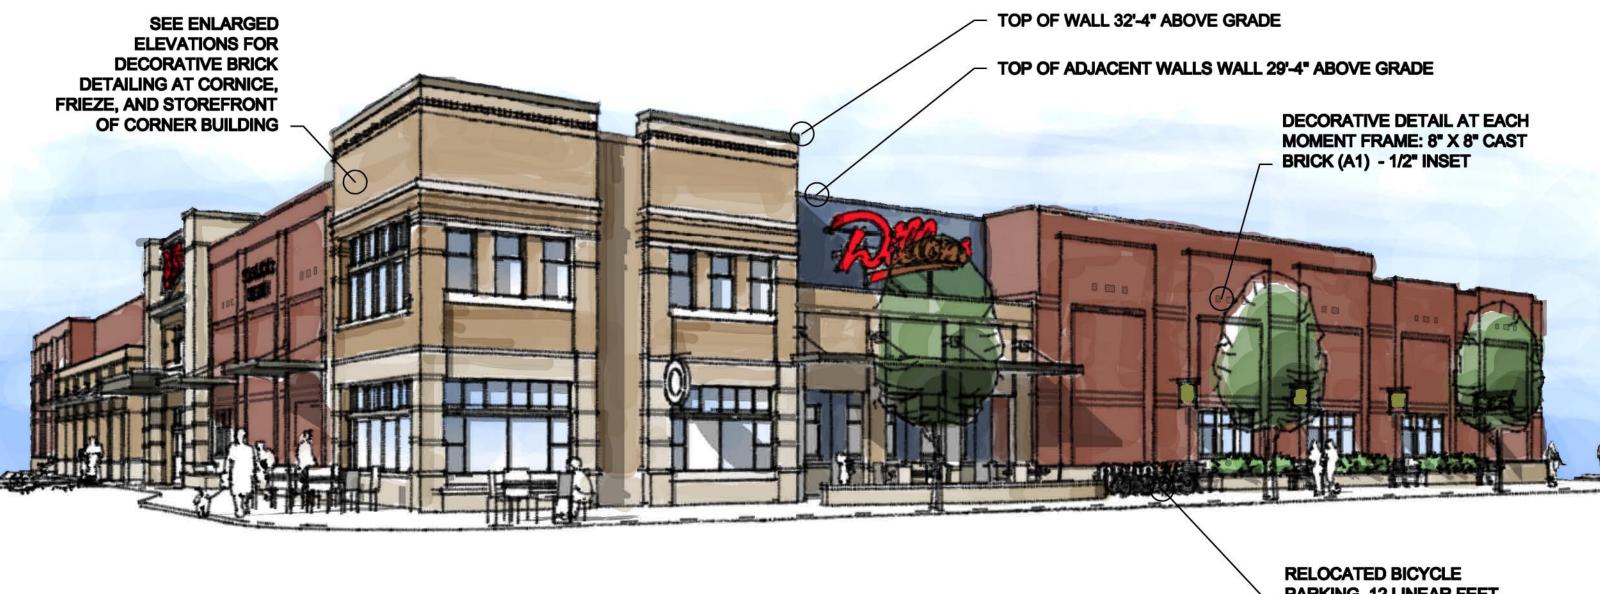

## DILLON'S - 098 NORTHWEST VIEW

1740 MASSACHUSETTS ST LAWRENCE KANSAS

APRIL 18, 2011
ARCHITECTURAL REVIEW COMMITTEE RESUBMITTAL

PARKING, 12 LINEAR FEET

NOT SHOWN: AWNINGS OVER WINDOWS AND SOUTH WEST CORNER ELEMENT. SEE 7/13/11 COLOR ELEVATIONS