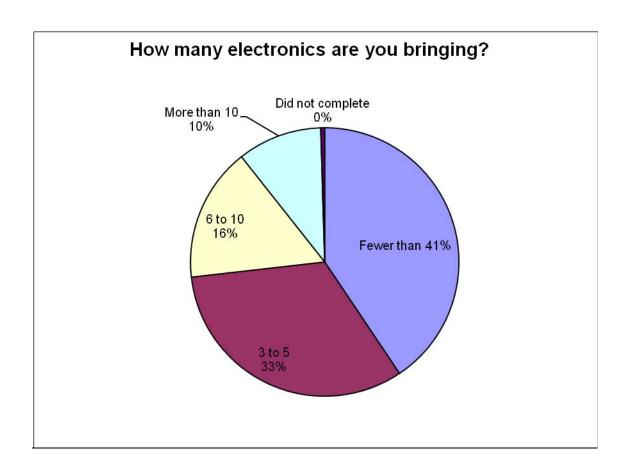

| How many electronics are you bringing? |     |     |
|----------------------------------------|-----|-----|
| Fewer than 3                           | 259 | 41% |
| 3 to 5                                 | 208 | 33% |
| 6 to 10                                | 103 | 16% |
| More than 10                           | 65  | 10% |
| Did not complete                       | 3   | 0%  |