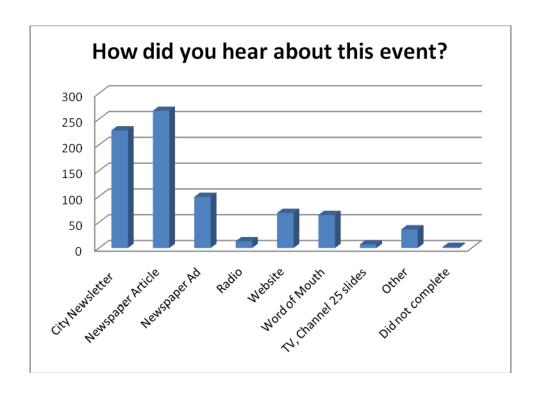

## How did you hear about this event?

| City Newsletter                            | 228 | 29% |
|--------------------------------------------|-----|-----|
| Newspaper Article                          | 266 | 34% |
| Newspaper Ad                               | 99  | 13% |
| Radio                                      | 13  | 2%  |
| Website                                    | 68  | 9%  |
| Word of Mouth                              | 64  | 8%  |
| Other: TV, Channel 25 Slides               | 7   | 1%  |
| Other: Email                               | 10  | 1%  |
| Other: Called City                         | 1   | 0%  |
| Other: Event Signs                         | 3   | 0%  |
| Other: Facebook                            | 3   | 0%  |
| Other: Internet                            | 1   | 0%  |
| Other: Work for the City/City staff member | 5   | 1%  |
| Other: Handout/Guide at City Event         | 5   | 1%  |
| Other: (did not specify)                   | 8   | 1%  |
| Did not complete                           | 2   | 0%  |

Note: many participants marked more than one answer for this question.

**Total** 

783 | 100%

| Where are your electronics from? |     |     |
|----------------------------------|-----|-----|
| Residence                        | 569 | 89% |
| Business                         | 24  | 4%  |
| Both                             | 41  | 6%  |
| Did not complete                 | 4   | 1%  |