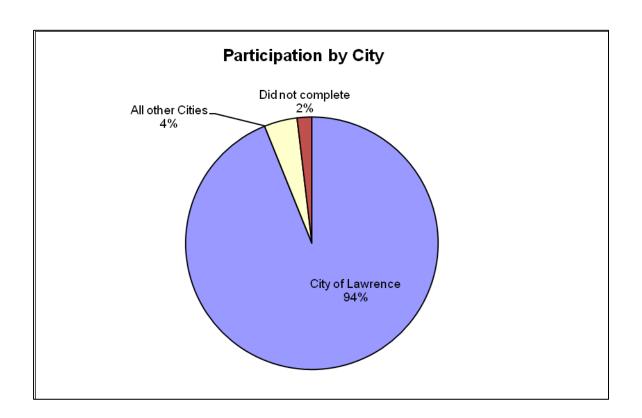

| Total | 638 | 100% |
|-------|-----|------|

| What is your zip code? |                  |        |         |
|------------------------|------------------|--------|---------|
| Zip                    | City             | Number | Percent |
| 66006                  | Baldwin City, KS | 8      | 1%      |
| 66042                  | Lane, KS         | 1      | 0%      |
| 66025                  | Eudora, KS       | 3      | 0%      |
| 66044                  | Lawrence, KS     | 101    | 16%     |
| 66045                  | Lawrence, KS     | 2      | 0%      |
| 66046                  | Lawrence, KS     | 74     | 12%     |
| 66047                  | Lawrence, KS     | 143    | 22%     |
| 66049                  | Lawrence, KS     | 279    | 44%     |
| 66050                  | Lecompton, KS    | 4      | 1%      |
| 66052                  | Linwood, KS      | 2      | 0%      |
| 66054                  | McLouth, KS      | 2      | 0%      |
| 66524                  | Overbrook, KS    | 3      | 0%      |
| 66215                  | Lenexa, KS       | 1      | 0%      |
| 66066                  | Oskaloosa, KS    | 1      | 0%      |
| 67156                  | Winfield, KS     | 1      | 0%      |
| 66073                  | Perry, KS        | 1      | 0%      |
| Did not complete       | Did not complete | 12     | 2%      |