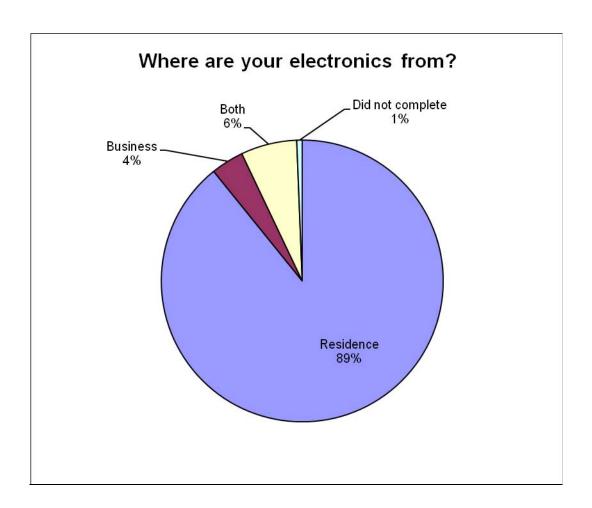

Note: many participants marked more than one answer for this question.

**Total** 

783 | 100%

| Where are your electronics from? |     |     |
|----------------------------------|-----|-----|
| Residence                        | 569 | 89% |
| Business                         | 24  | 4%  |
| Both                             | 41  | 6%  |
| Did not complete                 | 4   | 1%  |

| Total | 638 | 100% |
|-------|-----|------|

| What is your zip code? |                  |        |         |
|------------------------|------------------|--------|---------|
| Zip                    | City             | Number | Percent |
| 66006                  | Baldwin City, KS | 8      | 1%      |
| 66042                  | Lane, KS         | 1      | 0%      |
| 66025                  | Eudora, KS       | 3      | 0%      |
| 66044                  | Lawrence, KS     | 101    | 16%     |
| 66045                  | Lawrence, KS     | 2      | 0%      |
| 66046                  | Lawrence, KS     | 74     | 12%     |
| 66047                  | Lawrence, KS     | 143    | 22%     |
| 66049                  | Lawrence, KS     | 279    | 44%     |
| 66050                  | Lecompton, KS    | 4      | 1%      |
| 66052                  | Linwood, KS      | 2      | 0%      |
| 66054                  | McLouth, KS      | 2      | 0%      |
| 66524                  | Overbrook, KS    | 3      | 0%      |
| 66215                  | Lenexa, KS       | 1      | 0%      |
| 66066                  | Oskaloosa, KS    | 1      | 0%      |
| 67156                  | Winfield, KS     | 1      | 0%      |
| 66073                  | Perry, KS        | 1      | 0%      |
| Did not complete       | Did not complete | 12     | 2%      |