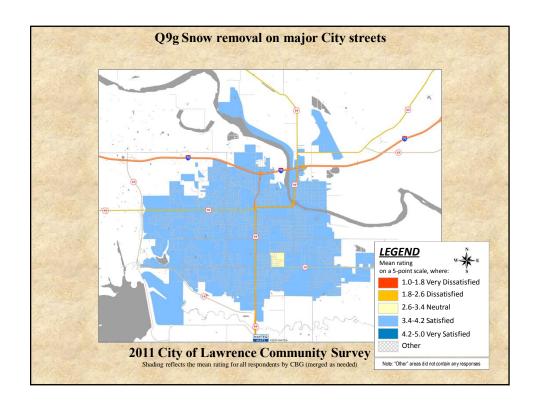

## **Interpreting the Maps**

The maps on the following pages show the mean ratings for several survey questions by Census Block Group. A Census Block Group is a division of geography used by the U.S. Census Bureau to aggregate population data for areas that are generally larger than a neighborhood, but smaller than a zip code.

If most of the areas on a map are the same color, then most residents of the City feel the same about the quality of the service regardless of where they live in the City.

When reading the charts, please use the following color scheme as a guide:

- BLUE shades indicate <u>POSITIVE</u> ratings. Shades of blue indicate that residents were satisfied with the service being accessed.
- OFF WHITE shades indicate <u>NEUTRAL</u> ratings. Shades of off-white generally indicate that residents are ookayo with the service being assessed. A oneutralo rating generally indicates that that respondent has not had an intense positive or negative experience with the service.
- RED/ORANGE shades indicate <u>NEGATIVE</u> ratings. Shades of red/orange indicate that residents were dissatisfied with the service being accessed.