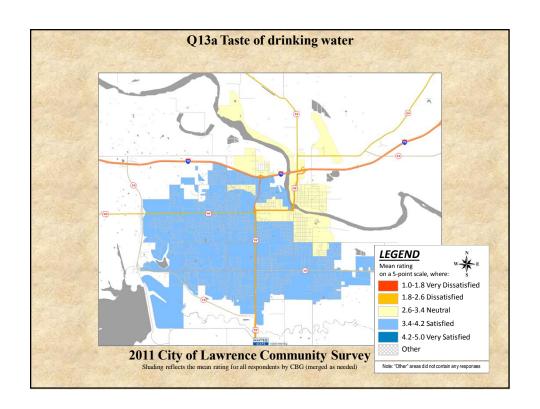

## **Interpreting the Maps**

The maps on the following pages show the mean ratings for several survey questions by Census Block Group. A Census Block Group is a division of geography used by the U.S. Census Bureau to aggregate population data for areas that are generally larger than a neighborhood, but smaller than a zip code.

If most of the areas on a map are the same color, then most residents of the City feel the same about the quality of the service regardless of where they live in the City.

When reading the charts, please use the following color scheme as a guide:

- BLUE shades indicate <u>POSITIVE</u> ratings. Shades of blue indicate that residents were satisfied with the service being accessed.
- OFF WHITE shades indicate <u>NEUTRAL</u> ratings. Shades of off-white generally indicate that residents are ookayo with the service being assessed. A oneutralo rating generally indicates that that respondent has not had an intense positive or negative experience with the service.
- RED/ORANGE shades indicate <u>NEGATIVE</u> ratings. Shades of red/orange indicate that residents were dissatisfied with the service being accessed.