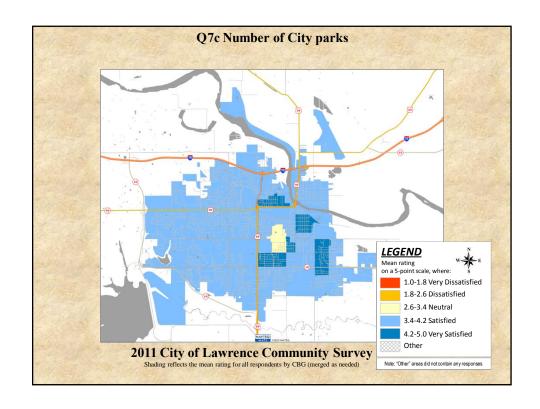

## **Interpreting the Maps**

The maps on the following pages show the mean ratings for several survey questions by Census Block Group. A Census Block Group is a division of geography used by the U.S. Census Bureau to aggregate population data for areas that are generally larger than a neighborhood, but smaller than a zip code.

If most of the areas on a map are the same color, then most residents of the City feel the same about the quality of the service regardless of where they live in the City.

When reading the charts, please use the following color scheme as a guide:

- BLUE shades indicate <u>POSITIVE</u> ratings. Shades of blue indicate that residents were satisfied with the service being accessed.
- OFF WHITE shades indicate <u>NEUTRAL</u> ratings. Shades of off-white generally indicate that residents are ookayo with the service being assessed. A oneutralo rating generally indicates that that respondent has not had an intense positive or negative experience with the service.
- RED/ORANGE shades indicate <u>NEGATIVE</u> ratings. Shades of red/orange indicate that residents were dissatisfied with the service being accessed.