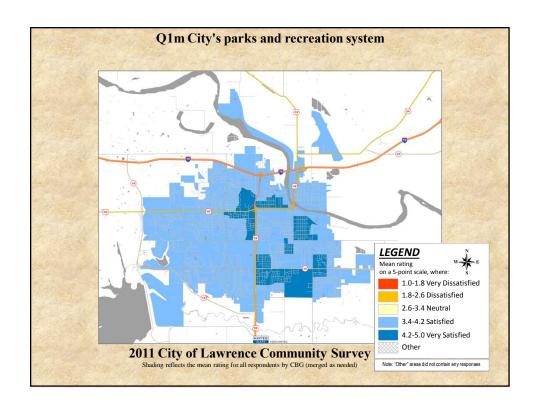

## **Interpreting the Maps**

The maps on the following pages show the mean ratings for several survey questions by Census Block Group. A Census Block Group is a division of geography used by the U.S. Census Bureau to aggregate population data for areas that are generally larger than a neighborhood, but smaller than a zip code.

If most of the areas on a map are the same color, then most residents of the City feel the same about the quality of the service regardless of where they live in the City.

When reading the charts, please use the following color scheme as a guide:

- BLUE shades indicate <u>POSITIVE</u> ratings. Shades of blue indicate that residents were satisfied with the service being accessed.
- OFF WHITE shades indicate <u>NEUTRAL</u> ratings. Shades of off-white generally indicate that residents are ookayo with the service being assessed. A oneutralo rating generally indicates that that respondent has not had an intense positive or negative experience with the service.
- RED/ORANGE shades indicate <u>NEGATIVE</u> ratings. Shades of red/orange indicate that residents were dissatisfied with the service being accessed.