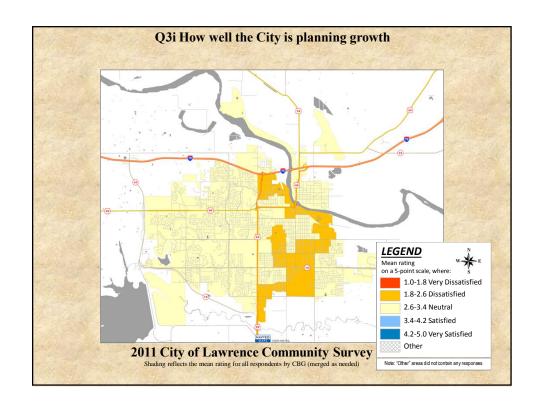

## **Interpreting the Maps**

The maps on the following pages show the mean ratings for several survey questions by Census Block Group. A Census Block Group is a division of geography used by the U.S. Census Bureau to aggregate population data for areas that are generally larger than a neighborhood, but smaller than a zip code.

If most of the areas on a map are the same color, then most residents of the City feel the same about the quality of the service regardless of where they live in the City.

When reading the charts, please use the following color scheme as a guide:

- BLUE shades indicate <u>POSITIVE</u> ratings. Shades of blue indicate that residents were satisfied with the service being accessed.
- OFF WHITE shades indicate <u>NEUTRAL</u> ratings. Shades of off-white generally indicate that residents are ookayo with the service being assessed. A oneutralo rating generally indicates that that respondent has not had an intense positive or negative experience with the service.
- RED/ORANGE shades indicate <u>NEGATIVE</u> ratings. Shades of red/orange indicate that residents were dissatisfied with the service being accessed.