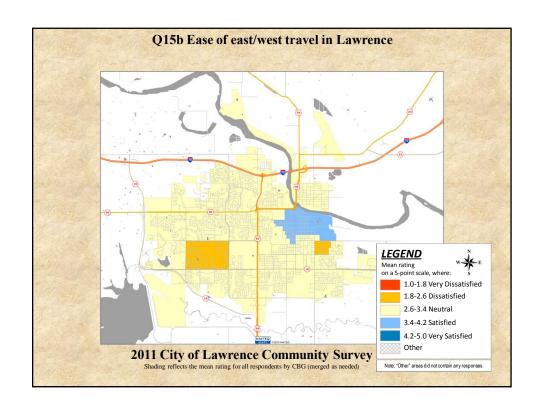

## **Interpreting the Maps**

The maps on the following pages show the mean ratings for several survey questions by Census Block Group. A Census Block Group is a division of geography used by the U.S. Census Bureau to aggregate population data for areas that are generally larger than a neighborhood, but smaller than a zip code.

If most of the areas on a map are the same color, then most residents of the City feel the same about the quality of the service regardless of where they live in the City.

When reading the charts, please use the following color scheme as a guide:

- BLUE shades indicate <u>POSITIVE</u> ratings. Shades of blue indicate that residents were satisfied with the service being accessed.
- OFF WHITE shades indicate <u>NEUTRAL</u> ratings. Shades of off-white generally indicate that residents are ookayo with the service being assessed. A oneutralo rating generally indicates that that respondent has not had an intense positive or negative experience with the service.
- RED/ORANGE shades indicate <u>NEGATIVE</u> ratings. Shades of red/orange indicate that residents were dissatisfied with the service being accessed.