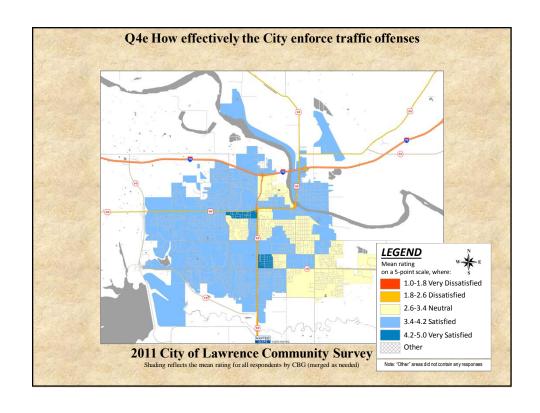

## **Interpreting the Maps**

The maps on the following pages show the mean ratings for several survey questions by Census Block Group. A Census Block Group is a division of geography used by the U.S. Census Bureau to aggregate population data for areas that are generally larger than a neighborhood, but smaller than a zip code.

If most of the areas on a map are the same color, then most residents of the City feel the same about the quality of the service regardless of where they live in the City.

When reading the charts, please use the following color scheme as a guide:

- BLUE shades indicate <u>POSITIVE</u> ratings. Shades of blue indicate that residents were satisfied with the service being accessed.
- OFF WHITE shades indicate <u>NEUTRAL</u> ratings. Shades of off-white generally indicate that residents are ookayo with the service being assessed. A oneutralo rating generally indicates that that respondent has not had an intense positive or negative experience with the service.
- RED/ORANGE shades indicate <u>NEGATIVE</u> ratings. Shades of red/orange indicate that residents were dissatisfied with the service being accessed.