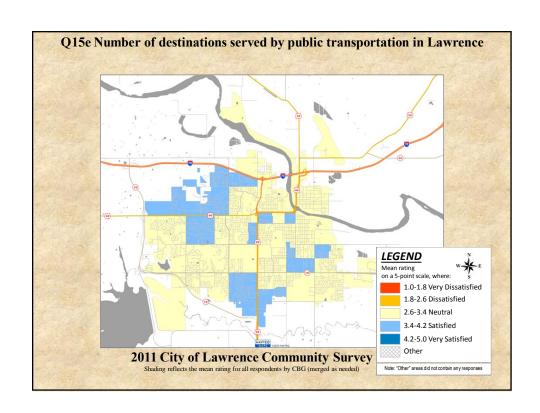

## **Interpreting the Maps**

The maps on the following pages show the mean ratings for several survey questions by Census Block Group. A Census Block Group is a division of geography used by the U.S. Census Bureau to aggregate population data for areas that are generally larger than a neighborhood, but smaller than a zip code.

If most of the areas on a map are the same color, then most residents of the City feel the same about the quality of the service regardless of where they live in the City.

When reading the charts, please use the following color scheme as a guide:

- BLUE shades indicate <u>POSITIVE</u> ratings. Shades of blue indicate that residents were satisfied with the service being accessed.
- OFF WHITE shades indicate <u>NEUTRAL</u> ratings. Shades of off-white generally indicate that residents are ookayo with the service being assessed. A oneutralo rating generally indicates that that respondent has not had an intense positive or negative experience with the service.
- RED/ORANGE shades indicate <u>NEGATIVE</u> ratings. Shades of red/orange indicate that residents were dissatisfied with the service being accessed.