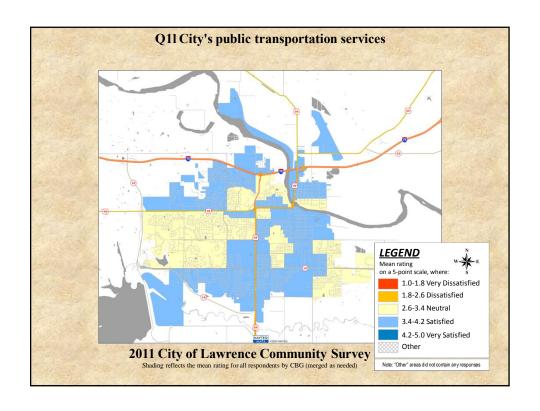

## **Interpreting the Maps**

The maps on the following pages show the mean ratings for several survey questions by Census Block Group. A Census Block Group is a division of geography used by the U.S. Census Bureau to aggregate population data for areas that are generally larger than a neighborhood, but smaller than a zip code.

If most of the areas on a map are the same color, then most residents of the City feel the same about the quality of the service regardless of where they live in the City.

When reading the charts, please use the following color scheme as a guide:

- BLUE shades indicate <u>POSITIVE</u> ratings. Shades of blue indicate that residents were satisfied with the service being accessed.
- OFF WHITE shades indicate <u>NEUTRAL</u> ratings. Shades of off-white generally indicate that residents are ookayo with the service being assessed. A oneutralo rating generally indicates that that respondent has not had an intense positive or negative experience with the service.
- RED/ORANGE shades indicate <u>NEGATIVE</u> ratings. Shades of red/orange indicate that residents were dissatisfied with the service being accessed.