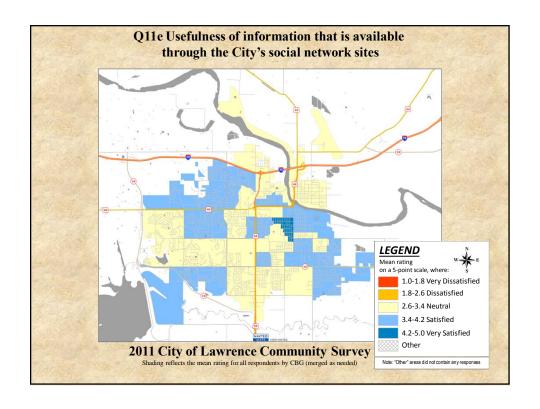

## **Interpreting the Maps**

The maps on the following pages show the mean ratings for several survey questions by Census Block Group. A Census Block Group is a division of geography used by the U.S. Census Bureau to aggregate population data for areas that are generally larger than a neighborhood, but smaller than a zip code.

If most of the areas on a map are the same color, then most residents of the City feel the same about the quality of the service regardless of where they live in the City.

When reading the charts, please use the following color scheme as a guide:

- BLUE shades indicate <u>POSITIVE</u> ratings. Shades of blue indicate that residents were satisfied with the service being accessed.
- OFF WHITE shades indicate <u>NEUTRAL</u> ratings. Shades of off-white generally indicate that residents are ookayo with the service being assessed. A oneutralo rating generally indicates that that respondent has not had an intense positive or negative experience with the service.
- RED/ORANGE shades indicate <u>NEGATIVE</u> ratings. Shades of red/orange indicate that residents were dissatisfied with the service being accessed.