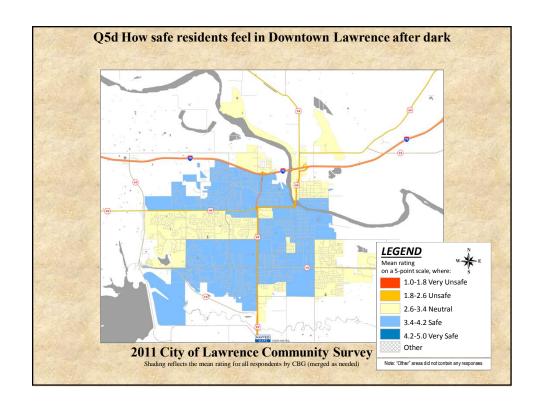

## **Interpreting the Maps**

The maps on the following pages show the mean ratings for several survey questions by Census Block Group. A Census Block Group is a division of geography used by the U.S. Census Bureau to aggregate population data for areas that are generally larger than a neighborhood, but smaller than a zip code.

If most of the areas on a map are the same color, then most residents of the City feel the same about the quality of the service regardless of where they live in the City.

When reading the charts, please use the following color scheme as a guide:

- BLUE shades indicate <u>POSITIVE</u> ratings. Shades of blue indicate that residents were satisfied with the service being accessed.
- OFF WHITE shades indicate <u>NEUTRAL</u> ratings. Shades of off-white generally indicate that residents are ookayo with the service being assessed. A oneutralo rating generally indicates that that respondent has not had an intense positive or negative experience with the service.
- RED/ORANGE shades indicate <u>NEGATIVE</u> ratings. Shades of red/orange indicate that residents were dissatisfied with the service being accessed.