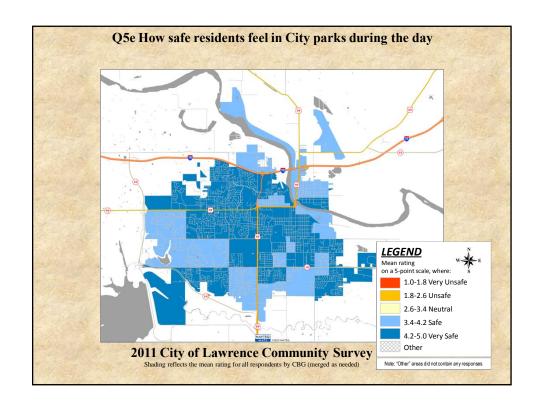

## **Interpreting the Maps**

The maps on the following pages show the mean ratings for several survey questions by Census Block Group. A Census Block Group is a division of geography used by the U.S. Census Bureau to aggregate population data for areas that are generally larger than a neighborhood, but smaller than a zip code.

If most of the areas on a map are the same color, then most residents of the City feel the same about the quality of the service regardless of where they live in the City.

When reading the charts, please use the following color scheme as a guide:

- BLUE shades indicate <u>POSITIVE</u> ratings. Shades of blue indicate that residents were satisfied with the service being accessed.
- OFF WHITE shades indicate <u>NEUTRAL</u> ratings. Shades of off-white generally indicate that residents are ookayo with the service being assessed. A oneutralo rating generally indicates that that respondent has not had an intense positive or negative experience with the service.
- RED/ORANGE shades indicate <u>NEGATIVE</u> ratings. Shades of red/orange indicate that residents were dissatisfied with the service being accessed.