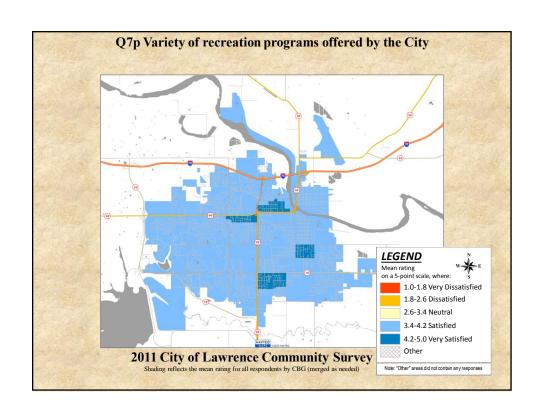

## **Interpreting the Maps**

The maps on the following pages show the mean ratings for several survey questions by Census Block Group. A Census Block Group is a division of geography used by the U.S. Census Bureau to aggregate population data for areas that are generally larger than a neighborhood, but smaller than a zip code.

If most of the areas on a map are the same color, then most residents of the City feel the same about the quality of the service regardless of where they live in the City.

When reading the charts, please use the following color scheme as a guide:

- BLUE shades indicate <u>POSITIVE</u> ratings. Shades of blue indicate that residents were satisfied with the service being accessed.
- OFF WHITE shades indicate <u>NEUTRAL</u> ratings. Shades of off-white generally indicate that residents are ookayo with the service being assessed. A oneutralo rating generally indicates that that respondent has not had an intense positive or negative experience with the service.
- RED/ORANGE shades indicate <u>NEGATIVE</u> ratings. Shades of red/orange indicate that residents were dissatisfied with the service being accessed.