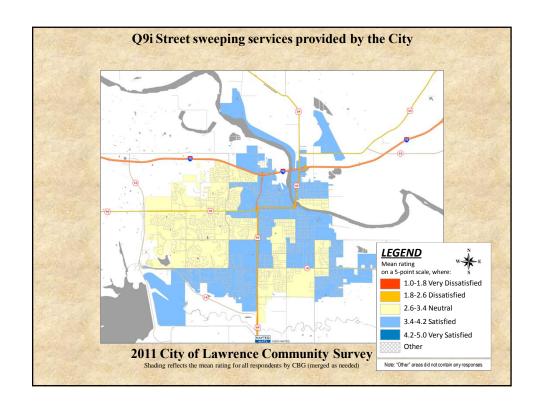

## **Interpreting the Maps**

The maps on the following pages show the mean ratings for several survey questions by Census Block Group. A Census Block Group is a division of geography used by the U.S. Census Bureau to aggregate population data for areas that are generally larger than a neighborhood, but smaller than a zip code.

If most of the areas on a map are the same color, then most residents of the City feel the same about the quality of the service regardless of where they live in the City.

When reading the charts, please use the following color scheme as a guide:

- BLUE shades indicate <u>POSITIVE</u> ratings. Shades of blue indicate that residents were satisfied with the service being accessed.
- OFF WHITE shades indicate <u>NEUTRAL</u> ratings. Shades of off-white generally indicate that residents are ookayo with the service being assessed. A oneutralo rating generally indicates that that respondent has not had an intense positive or negative experience with the service.
- RED/ORANGE shades indicate <u>NEGATIVE</u> ratings. Shades of red/orange indicate that residents were dissatisfied with the service being accessed.