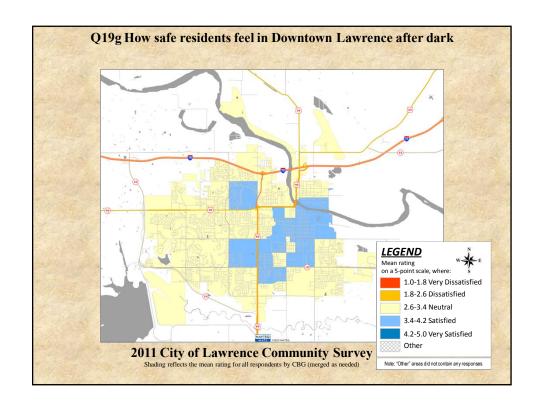

## **Interpreting the Maps**

The maps on the following pages show the mean ratings for several survey questions by Census Block Group. A Census Block Group is a division of geography used by the U.S. Census Bureau to aggregate population data for areas that are generally larger than a neighborhood, but smaller than a zip code.

If most of the areas on a map are the same color, then most residents of the City feel the same about the quality of the service regardless of where they live in the City.

When reading the charts, please use the following color scheme as a guide:

- BLUE shades indicate <u>POSITIVE</u> ratings. Shades of blue indicate that residents were satisfied with the service being accessed.
- OFF WHITE shades indicate <u>NEUTRAL</u> ratings. Shades of off-white generally indicate that residents are ookayo with the service being assessed. A oneutralo rating generally indicates that that respondent has not had an intense positive or negative experience with the service.
- RED/ORANGE shades indicate <u>NEGATIVE</u> ratings. Shades of red/orange indicate that residents were dissatisfied with the service being accessed.