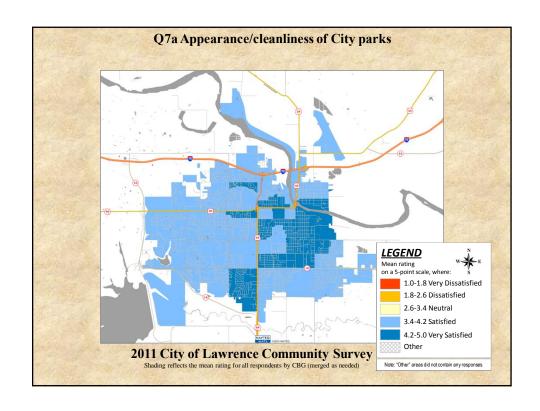

## **Interpreting the Maps**

The maps on the following pages show the mean ratings for several survey questions by Census Block Group. A Census Block Group is a division of geography used by the U.S. Census Bureau to aggregate population data for areas that are generally larger than a neighborhood, but smaller than a zip code.

If most of the areas on a map are the same color, then most residents of the City feel the same about the quality of the service regardless of where they live in the City.

When reading the charts, please use the following color scheme as a guide:

- BLUE shades indicate <u>POSITIVE</u> ratings. Shades of blue indicate that residents were satisfied with the service being accessed.
- OFF WHITE shades indicate <u>NEUTRAL</u> ratings. Shades of off-white generally indicate that residents are ookayo with the service being assessed. A oneutralo rating generally indicates that that respondent has not had an intense positive or negative experience with the service.
- RED/ORANGE shades indicate <u>NEGATIVE</u> ratings. Shades of red/orange indicate that residents were dissatisfied with the service being accessed.