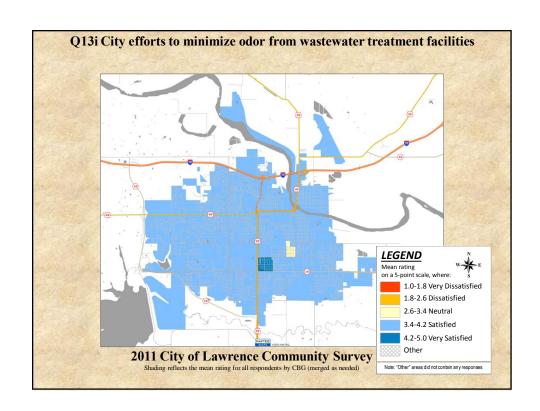

## **Interpreting the Maps**

The maps on the following pages show the mean ratings for several survey questions by Census Block Group. A Census Block Group is a division of geography used by the U.S. Census Bureau to aggregate population data for areas that are generally larger than a neighborhood, but smaller than a zip code.

If most of the areas on a map are the same color, then most residents of the City feel the same about the quality of the service regardless of where they live in the City.

When reading the charts, please use the following color scheme as a guide:

- BLUE shades indicate <u>POSITIVE</u> ratings. Shades of blue indicate that residents were satisfied with the service being accessed.
- OFF WHITE shades indicate <u>NEUTRAL</u> ratings. Shades of off-white generally indicate that residents are ookayo with the service being assessed. A oneutralo rating generally indicates that that respondent has not had an intense positive or negative experience with the service.
- RED/ORANGE shades indicate <u>NEGATIVE</u> ratings. Shades of red/orange indicate that residents were dissatisfied with the service being accessed.