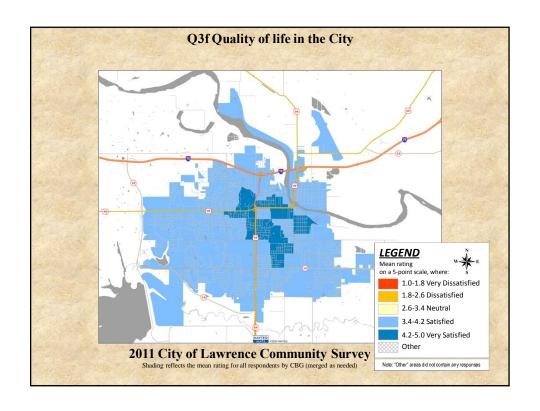

## **Interpreting the Maps**

The maps on the following pages show the mean ratings for several survey questions by Census Block Group. A Census Block Group is a division of geography used by the U.S. Census Bureau to aggregate population data for areas that are generally larger than a neighborhood, but smaller than a zip code.

If most of the areas on a map are the same color, then most residents of the City feel the same about the quality of the service regardless of where they live in the City.

When reading the charts, please use the following color scheme as a guide:

- BLUE shades indicate <u>POSITIVE</u> ratings. Shades of blue indicate that residents were satisfied with the service being accessed.
- OFF WHITE shades indicate <u>NEUTRAL</u> ratings. Shades of off-white generally indicate that residents are ookayo with the service being assessed. A oneutralo rating generally indicates that that respondent has not had an intense positive or negative experience with the service.
- RED/ORANGE shades indicate <u>NEGATIVE</u> ratings. Shades of red/orange indicate that residents were dissatisfied with the service being accessed.