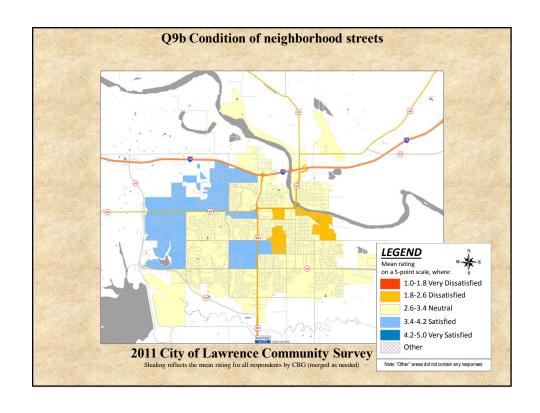

## **Interpreting the Maps**

The maps on the following pages show the mean ratings for several survey questions by Census Block Group. A Census Block Group is a division of geography used by the U.S. Census Bureau to aggregate population data for areas that are generally larger than a neighborhood, but smaller than a zip code.

If most of the areas on a map are the same color, then most residents of the City feel the same about the quality of the service regardless of where they live in the City.

When reading the charts, please use the following color scheme as a guide:

- BLUE shades indicate <u>POSITIVE</u> ratings. Shades of blue indicate that residents were satisfied with the service being accessed.
- OFF WHITE shades indicate <u>NEUTRAL</u> ratings. Shades of off-white generally indicate that residents are ookayo with the service being assessed. A oneutralo rating generally indicates that that respondent has not had an intense positive or negative experience with the service.
- RED/ORANGE shades indicate <u>NEGATIVE</u> ratings. Shades of red/orange indicate that residents were dissatisfied with the service being accessed.