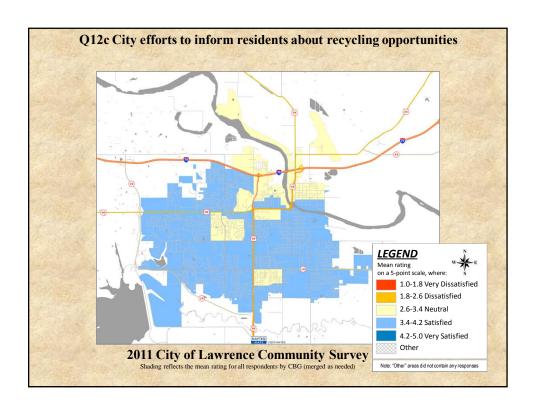

## **Interpreting the Maps**

The maps on the following pages show the mean ratings for several survey questions by Census Block Group. A Census Block Group is a division of geography used by the U.S. Census Bureau to aggregate population data for areas that are generally larger than a neighborhood, but smaller than a zip code.

If most of the areas on a map are the same color, then most residents of the City feel the same about the quality of the service regardless of where they live in the City.

When reading the charts, please use the following color scheme as a guide:

- BLUE shades indicate <u>POSITIVE</u> ratings. Shades of blue indicate that residents were satisfied with the service being accessed.
- OFF WHITE shades indicate <u>NEUTRAL</u> ratings. Shades of off-white generally indicate that residents are ookayo with the service being assessed. A oneutralo rating generally indicates that that respondent has not had an intense positive or negative experience with the service.
- RED/ORANGE shades indicate <u>NEGATIVE</u> ratings. Shades of red/orange indicate that residents were dissatisfied with the service being accessed.