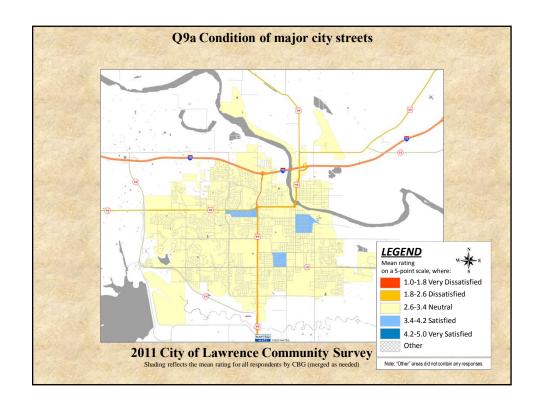

## **Interpreting the Maps**

The maps on the following pages show the mean ratings for several survey questions by Census Block Group. A Census Block Group is a division of geography used by the U.S. Census Bureau to aggregate population data for areas that are generally larger than a neighborhood, but smaller than a zip code.

If most of the areas on a map are the same color, then most residents of the City feel the same about the quality of the service regardless of where they live in the City.

When reading the charts, please use the following color scheme as a guide:

- BLUE shades indicate <u>POSITIVE</u> ratings. Shades of blue indicate that residents were satisfied with the service being accessed.
- OFF WHITE shades indicate <u>NEUTRAL</u> ratings. Shades of off-white generally indicate that residents are ookayo with the service being assessed. A oneutralo rating generally indicates that that respondent has not had an intense positive or negative experience with the service.
- RED/ORANGE shades indicate <u>NEGATIVE</u> ratings. Shades of red/orange indicate that residents were dissatisfied with the service being accessed.