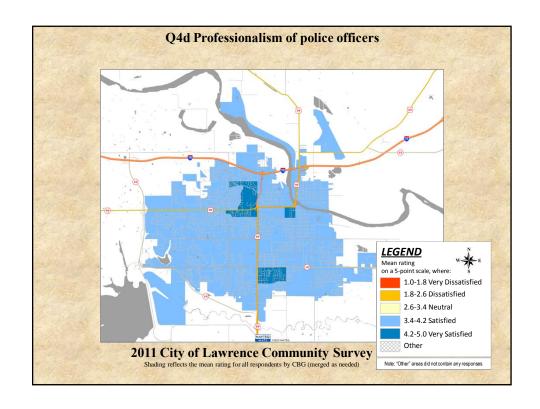

## **Interpreting the Maps**

The maps on the following pages show the mean ratings for several survey questions by Census Block Group. A Census Block Group is a division of geography used by the U.S. Census Bureau to aggregate population data for areas that are generally larger than a neighborhood, but smaller than a zip code.

If most of the areas on a map are the same color, then most residents of the City feel the same about the quality of the service regardless of where they live in the City.

When reading the charts, please use the following color scheme as a guide:

- BLUE shades indicate <u>POSITIVE</u> ratings. Shades of blue indicate that residents were satisfied with the service being accessed.
- OFF WHITE shades indicate <u>NEUTRAL</u> ratings. Shades of off-white generally indicate that residents are ookayo with the service being assessed. A oneutralo rating generally indicates that that respondent has not had an intense positive or negative experience with the service.
- RED/ORANGE shades indicate <u>NEGATIVE</u> ratings. Shades of red/orange indicate that residents were dissatisfied with the service being accessed.