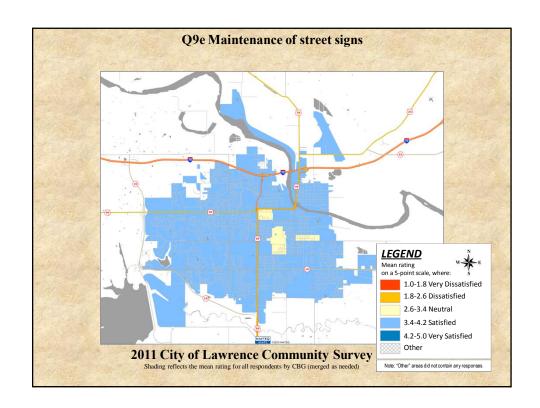

## **Interpreting the Maps**

The maps on the following pages show the mean ratings for several survey questions by Census Block Group. A Census Block Group is a division of geography used by the U.S. Census Bureau to aggregate population data for areas that are generally larger than a neighborhood, but smaller than a zip code.

If most of the areas on a map are the same color, then most residents of the City feel the same about the quality of the service regardless of where they live in the City.

When reading the charts, please use the following color scheme as a guide:

- BLUE shades indicate <u>POSITIVE</u> ratings. Shades of blue indicate that residents were satisfied with the service being accessed.
- OFF WHITE shades indicate <u>NEUTRAL</u> ratings. Shades of off-white generally indicate that residents are ookayo with the service being assessed. A oneutralo rating generally indicates that that respondent has not had an intense positive or negative experience with the service.
- RED/ORANGE shades indicate <u>NEGATIVE</u> ratings. Shades of red/orange indicate that residents were dissatisfied with the service being accessed.