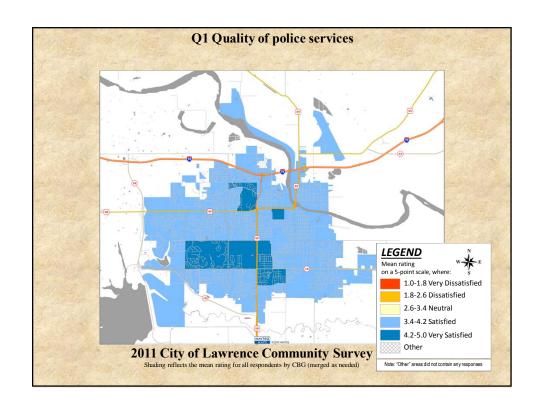

## **Interpreting the Maps**

The maps on the following pages show the mean ratings for several survey questions by Census Block Group. A Census Block Group is a division of geography used by the U.S. Census Bureau to aggregate population data for areas that are generally larger than a neighborhood, but smaller than a zip code.

If most of the areas on a map are the same color, then most residents of the City feel the same about the quality of the service regardless of where they live in the City.

When reading the charts, please use the following color scheme as a guide:

- BLUE shades indicate <u>POSITIVE</u> ratings. Shades of blue indicate that residents were satisfied with the service being accessed.
- OFF WHITE shades indicate <u>NEUTRAL</u> ratings. Shades of off-white generally indicate that residents are ookayo with the service being assessed. A oneutralo rating generally indicates that that respondent has not had an intense positive or negative experience with the service.
- RED/ORANGE shades indicate <u>NEGATIVE</u> ratings. Shades of red/orange indicate that residents were dissatisfied with the service being accessed.