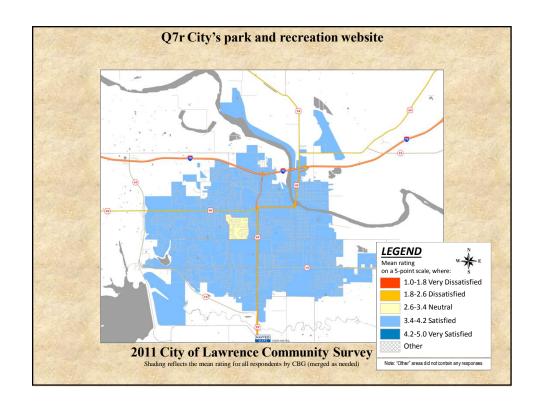

## **Interpreting the Maps**

The maps on the following pages show the mean ratings for several survey questions by Census Block Group. A Census Block Group is a division of geography used by the U.S. Census Bureau to aggregate population data for areas that are generally larger than a neighborhood, but smaller than a zip code.

If most of the areas on a map are the same color, then most residents of the City feel the same about the quality of the service regardless of where they live in the City.

When reading the charts, please use the following color scheme as a guide:

- BLUE shades indicate <u>POSITIVE</u> ratings. Shades of blue indicate that residents were satisfied with the service being accessed.
- OFF WHITE shades indicate <u>NEUTRAL</u> ratings. Shades of off-white generally indicate that residents are ookayo with the service being assessed. A oneutralo rating generally indicates that that respondent has not had an intense positive or negative experience with the service.
- RED/ORANGE shades indicate <u>NEGATIVE</u> ratings. Shades of red/orange indicate that residents were dissatisfied with the service being accessed.