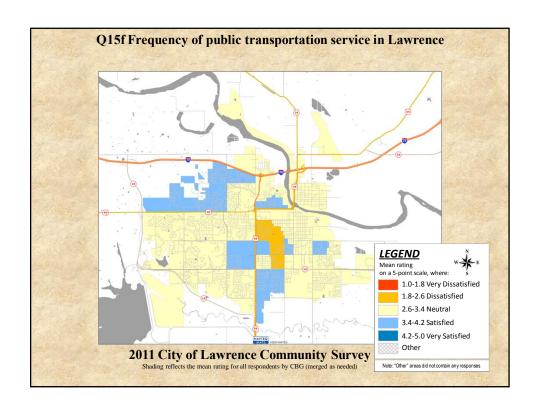

## **Interpreting the Maps**

The maps on the following pages show the mean ratings for several survey questions by Census Block Group. A Census Block Group is a division of geography used by the U.S. Census Bureau to aggregate population data for areas that are generally larger than a neighborhood, but smaller than a zip code.

If most of the areas on a map are the same color, then most residents of the City feel the same about the quality of the service regardless of where they live in the City.

When reading the charts, please use the following color scheme as a guide:

- BLUE shades indicate <u>POSITIVE</u> ratings. Shades of blue indicate that residents were satisfied with the service being accessed.
- OFF WHITE shades indicate <u>NEUTRAL</u> ratings. Shades of off-white generally indicate that residents are ookayo with the service being assessed. A oneutralo rating generally indicates that that respondent has not had an intense positive or negative experience with the service.
- RED/ORANGE shades indicate <u>NEGATIVE</u> ratings. Shades of red/orange indicate that residents were dissatisfied with the service being accessed.