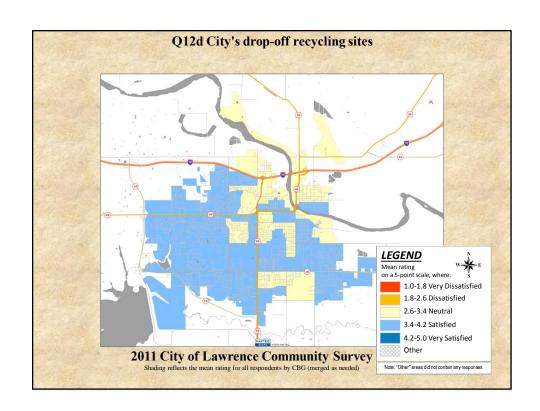

## **Interpreting the Maps**

The maps on the following pages show the mean ratings for several survey questions by Census Block Group. A Census Block Group is a division of geography used by the U.S. Census Bureau to aggregate population data for areas that are generally larger than a neighborhood, but smaller than a zip code.

If most of the areas on a map are the same color, then most residents of the City feel the same about the quality of the service regardless of where they live in the City.

When reading the charts, please use the following color scheme as a guide:

- BLUE shades indicate <u>POSITIVE</u> ratings. Shades of blue indicate that residents were satisfied with the service being accessed.
- OFF WHITE shades indicate <u>NEUTRAL</u> ratings. Shades of off-white generally indicate that residents are ookayo with the service being assessed. A oneutralo rating generally indicates that that respondent has not had an intense positive or negative experience with the service.
- RED/ORANGE shades indicate <u>NEGATIVE</u> ratings. Shades of red/orange indicate that residents were dissatisfied with the service being accessed.