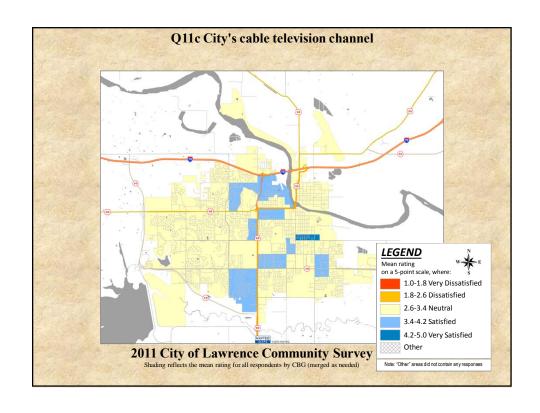

## **Interpreting the Maps**

The maps on the following pages show the mean ratings for several survey questions by Census Block Group. A Census Block Group is a division of geography used by the U.S. Census Bureau to aggregate population data for areas that are generally larger than a neighborhood, but smaller than a zip code.

If most of the areas on a map are the same color, then most residents of the City feel the same about the quality of the service regardless of where they live in the City.

When reading the charts, please use the following color scheme as a guide:

- BLUE shades indicate <u>POSITIVE</u> ratings. Shades of blue indicate that residents were satisfied with the service being accessed.
- OFF WHITE shades indicate <u>NEUTRAL</u> ratings. Shades of off-white generally indicate that residents are ookayo with the service being assessed. A oneutralo rating generally indicates that that respondent has not had an intense positive or negative experience with the service.
- RED/ORANGE shades indicate <u>NEGATIVE</u> ratings. Shades of red/orange indicate that residents were dissatisfied with the service being accessed.