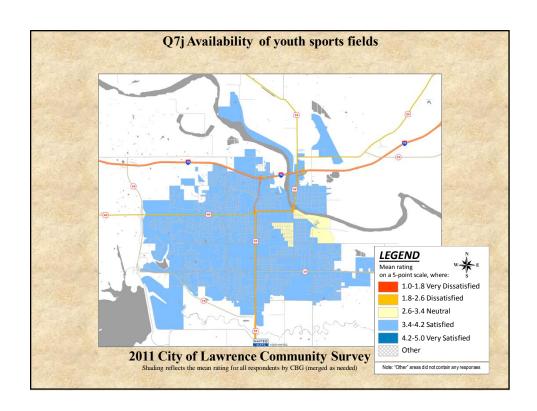

## **Interpreting the Maps**

The maps on the following pages show the mean ratings for several survey questions by Census Block Group. A Census Block Group is a division of geography used by the U.S. Census Bureau to aggregate population data for areas that are generally larger than a neighborhood, but smaller than a zip code.

If most of the areas on a map are the same color, then most residents of the City feel the same about the quality of the service regardless of where they live in the City.

When reading the charts, please use the following color scheme as a guide:

- BLUE shades indicate <u>POSITIVE</u> ratings. Shades of blue indicate that residents were satisfied with the service being accessed.
- OFF WHITE shades indicate <u>NEUTRAL</u> ratings. Shades of off-white generally indicate that residents are ookayo with the service being assessed. A oneutralo rating generally indicates that that respondent has not had an intense positive or negative experience with the service.
- RED/ORANGE shades indicate <u>NEGATIVE</u> ratings. Shades of red/orange indicate that residents were dissatisfied with the service being accessed.