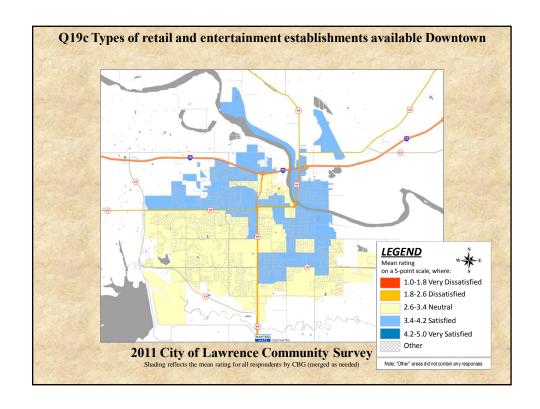

## **Interpreting the Maps**

The maps on the following pages show the mean ratings for several survey questions by Census Block Group. A Census Block Group is a division of geography used by the U.S. Census Bureau to aggregate population data for areas that are generally larger than a neighborhood, but smaller than a zip code.

If most of the areas on a map are the same color, then most residents of the City feel the same about the quality of the service regardless of where they live in the City.

When reading the charts, please use the following color scheme as a guide:

- BLUE shades indicate <u>POSITIVE</u> ratings. Shades of blue indicate that residents were satisfied with the service being accessed.
- OFF WHITE shades indicate <u>NEUTRAL</u> ratings. Shades of off-white generally indicate that residents are ookayo with the service being assessed. A oneutralo rating generally indicates that that respondent has not had an intense positive or negative experience with the service.
- RED/ORANGE shades indicate <u>NEGATIVE</u> ratings. Shades of red/orange indicate that residents were dissatisfied with the service being accessed.