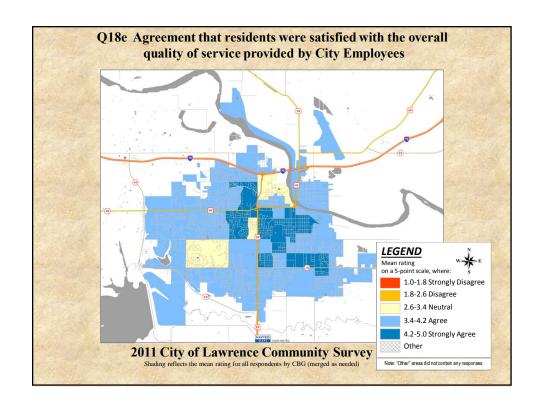

## **Interpreting the Maps**

The maps on the following pages show the mean ratings for several survey questions by Census Block Group. A Census Block Group is a division of geography used by the U.S. Census Bureau to aggregate population data for areas that are generally larger than a neighborhood, but smaller than a zip code.

If most of the areas on a map are the same color, then most residents of the City feel the same about the quality of the service regardless of where they live in the City.

When reading the charts, please use the following color scheme as a guide:

- BLUE shades indicate <u>POSITIVE</u> ratings. Shades of blue indicate that residents were satisfied with the service being accessed.
- OFF WHITE shades indicate <u>NEUTRAL</u> ratings. Shades of off-white generally indicate that residents are ookayo with the service being assessed. A oneutralo rating generally indicates that that respondent has not had an intense positive or negative experience with the service.
- RED/ORANGE shades indicate <u>NEGATIVE</u> ratings. Shades of red/orange indicate that residents were dissatisfied with the service being accessed.