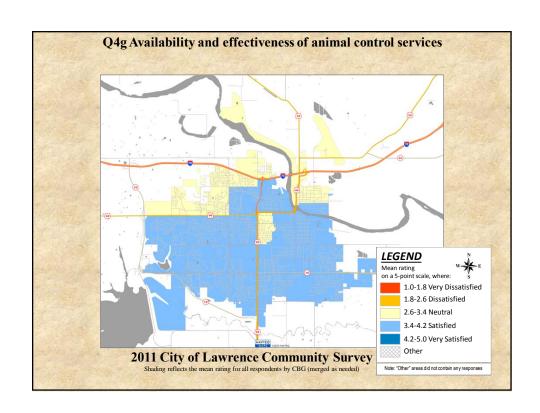

## **Interpreting the Maps**

The maps on the following pages show the mean ratings for several survey questions by Census Block Group. A Census Block Group is a division of geography used by the U.S. Census Bureau to aggregate population data for areas that are generally larger than a neighborhood, but smaller than a zip code.

If most of the areas on a map are the same color, then most residents of the City feel the same about the quality of the service regardless of where they live in the City.

When reading the charts, please use the following color scheme as a guide:

- BLUE shades indicate <u>POSITIVE</u> ratings. Shades of blue indicate that residents were satisfied with the service being accessed.
- OFF WHITE shades indicate <u>NEUTRAL</u> ratings. Shades of off-white generally indicate that residents are ookayo with the service being assessed. A oneutralo rating generally indicates that that respondent has not had an intense positive or negative experience with the service.
- RED/ORANGE shades indicate <u>NEGATIVE</u> ratings. Shades of red/orange indicate that residents were dissatisfied with the service being accessed.