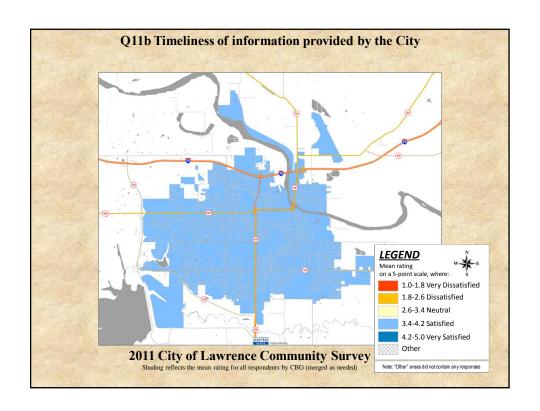

## **Interpreting the Maps**

The maps on the following pages show the mean ratings for several survey questions by Census Block Group. A Census Block Group is a division of geography used by the U.S. Census Bureau to aggregate population data for areas that are generally larger than a neighborhood, but smaller than a zip code.

If most of the areas on a map are the same color, then most residents of the City feel the same about the quality of the service regardless of where they live in the City.

When reading the charts, please use the following color scheme as a guide:

- BLUE shades indicate <u>POSITIVE</u> ratings. Shades of blue indicate that residents were satisfied with the service being accessed.
- OFF WHITE shades indicate <u>NEUTRAL</u> ratings. Shades of off-white generally indicate that residents are ookayo with the service being assessed. A oneutralo rating generally indicates that that respondent has not had an intense positive or negative experience with the service.
- RED/ORANGE shades indicate <u>NEGATIVE</u> ratings. Shades of red/orange indicate that residents were dissatisfied with the service being accessed.