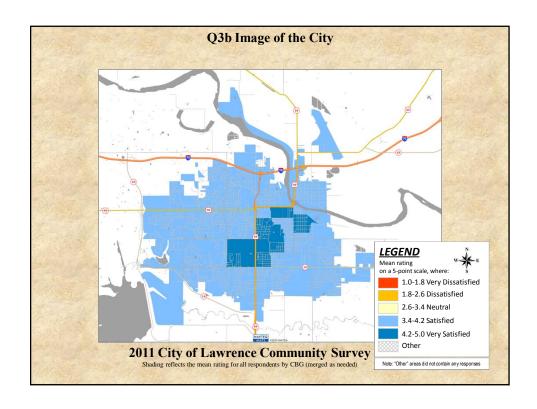

## **Interpreting the Maps**

The maps on the following pages show the mean ratings for several survey questions by Census Block Group. A Census Block Group is a division of geography used by the U.S. Census Bureau to aggregate population data for areas that are generally larger than a neighborhood, but smaller than a zip code.

If most of the areas on a map are the same color, then most residents of the City feel the same about the quality of the service regardless of where they live in the City.

When reading the charts, please use the following color scheme as a guide:

- BLUE shades indicate <u>POSITIVE</u> ratings. Shades of blue indicate that residents were satisfied with the service being accessed.
- OFF WHITE shades indicate <u>NEUTRAL</u> ratings. Shades of off-white generally indicate that residents are ookayo with the service being assessed. A oneutralo rating generally indicates that that respondent has not had an intense positive or negative experience with the service.
- RED/ORANGE shades indicate <u>NEGATIVE</u> ratings. Shades of red/orange indicate that residents were dissatisfied with the service being accessed.