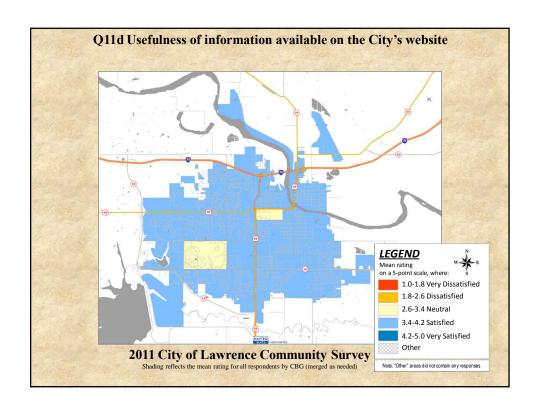

## **Interpreting the Maps**

The maps on the following pages show the mean ratings for several survey questions by Census Block Group. A Census Block Group is a division of geography used by the U.S. Census Bureau to aggregate population data for areas that are generally larger than a neighborhood, but smaller than a zip code.

If most of the areas on a map are the same color, then most residents of the City feel the same about the quality of the service regardless of where they live in the City.

When reading the charts, please use the following color scheme as a guide:

- BLUE shades indicate <u>POSITIVE</u> ratings. Shades of blue indicate that residents were satisfied with the service being accessed.
- OFF WHITE shades indicate <u>NEUTRAL</u> ratings. Shades of off-white generally indicate that residents are ookayo with the service being assessed. A oneutralo rating generally indicates that that respondent has not had an intense positive or negative experience with the service.
- RED/ORANGE shades indicate <u>NEGATIVE</u> ratings. Shades of red/orange indicate that residents were dissatisfied with the service being accessed.