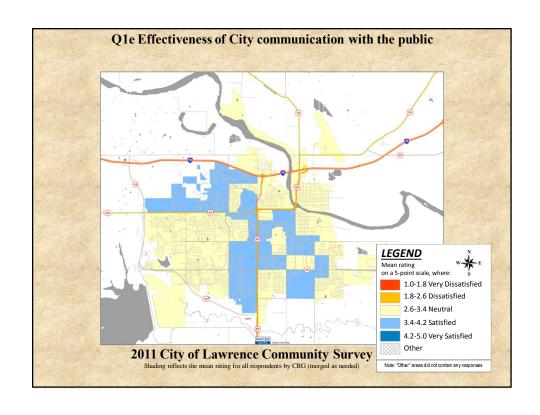

## **Interpreting the Maps**

The maps on the following pages show the mean ratings for several survey questions by Census Block Group. A Census Block Group is a division of geography used by the U.S. Census Bureau to aggregate population data for areas that are generally larger than a neighborhood, but smaller than a zip code.

If most of the areas on a map are the same color, then most residents of the City feel the same about the quality of the service regardless of where they live in the City.

When reading the charts, please use the following color scheme as a guide:

- BLUE shades indicate <u>POSITIVE</u> ratings. Shades of blue indicate that residents were satisfied with the service being accessed.
- OFF WHITE shades indicate <u>NEUTRAL</u> ratings. Shades of off-white generally indicate that residents are ookayo with the service being assessed. A oneutralo rating generally indicates that that respondent has not had an intense positive or negative experience with the service.
- RED/ORANGE shades indicate <u>NEGATIVE</u> ratings. Shades of red/orange indicate that residents were dissatisfied with the service being accessed.