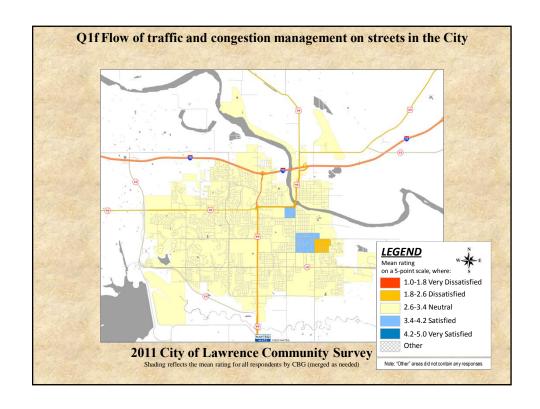

## **Interpreting the Maps**

The maps on the following pages show the mean ratings for several survey questions by Census Block Group. A Census Block Group is a division of geography used by the U.S. Census Bureau to aggregate population data for areas that are generally larger than a neighborhood, but smaller than a zip code.

If most of the areas on a map are the same color, then most residents of the City feel the same about the quality of the service regardless of where they live in the City.

When reading the charts, please use the following color scheme as a guide:

- BLUE shades indicate <u>POSITIVE</u> ratings. Shades of blue indicate that residents were satisfied with the service being accessed.
- OFF WHITE shades indicate <u>NEUTRAL</u> ratings. Shades of off-white generally indicate that residents are ookayo with the service being assessed. A oneutralo rating generally indicates that that respondent has not had an intense positive or negative experience with the service.
- RED/ORANGE shades indicate <u>NEGATIVE</u> ratings. Shades of red/orange indicate that residents were dissatisfied with the service being accessed.