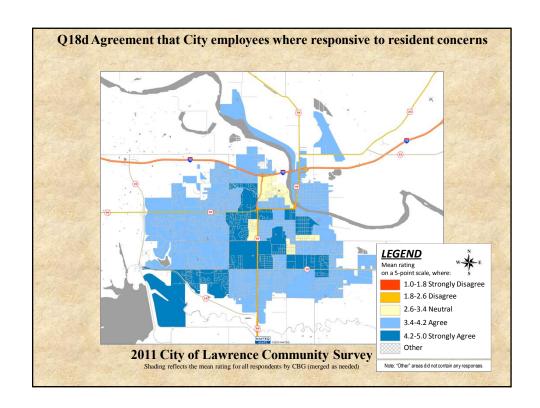

## **Interpreting the Maps**

The maps on the following pages show the mean ratings for several survey questions by Census Block Group. A Census Block Group is a division of geography used by the U.S. Census Bureau to aggregate population data for areas that are generally larger than a neighborhood, but smaller than a zip code.

If most of the areas on a map are the same color, then most residents of the City feel the same about the quality of the service regardless of where they live in the City.

When reading the charts, please use the following color scheme as a guide:

- BLUE shades indicate <u>POSITIVE</u> ratings. Shades of blue indicate that residents were satisfied with the service being accessed.
- OFF WHITE shades indicate <u>NEUTRAL</u> ratings. Shades of off-white generally indicate that residents are ookayo with the service being assessed. A oneutralo rating generally indicates that that respondent has not had an intense positive or negative experience with the service.
- RED/ORANGE shades indicate <u>NEGATIVE</u> ratings. Shades of red/orange indicate that residents were dissatisfied with the service being accessed.