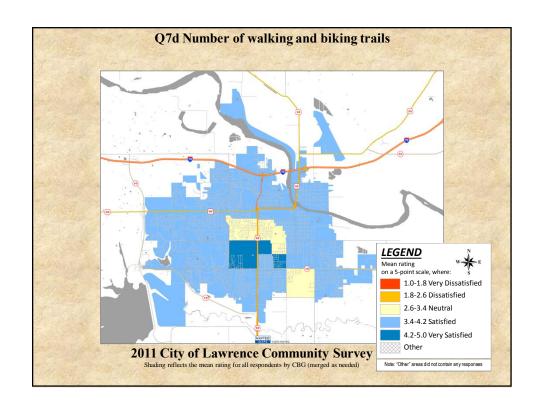

## **Interpreting the Maps**

The maps on the following pages show the mean ratings for several survey questions by Census Block Group. A Census Block Group is a division of geography used by the U.S. Census Bureau to aggregate population data for areas that are generally larger than a neighborhood, but smaller than a zip code.

If most of the areas on a map are the same color, then most residents of the City feel the same about the quality of the service regardless of where they live in the City.

When reading the charts, please use the following color scheme as a guide:

- BLUE shades indicate <u>POSITIVE</u> ratings. Shades of blue indicate that residents were satisfied with the service being accessed.
- OFF WHITE shades indicate <u>NEUTRAL</u> ratings. Shades of off-white generally indicate that residents are ookayo with the service being assessed. A oneutralo rating generally indicates that that respondent has not had an intense positive or negative experience with the service.
- RED/ORANGE shades indicate <u>NEGATIVE</u> ratings. Shades of red/orange indicate that residents were dissatisfied with the service being accessed.