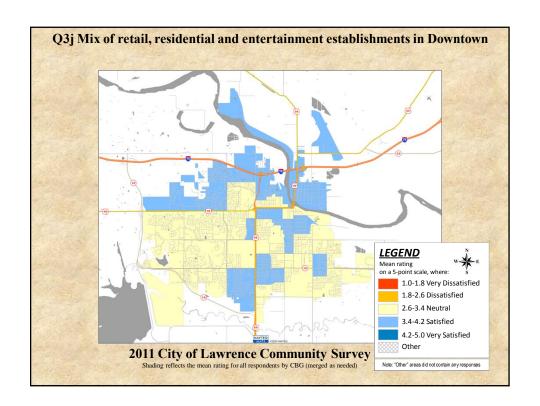

## **Interpreting the Maps**

The maps on the following pages show the mean ratings for several survey questions by Census Block Group. A Census Block Group is a division of geography used by the U.S. Census Bureau to aggregate population data for areas that are generally larger than a neighborhood, but smaller than a zip code.

If most of the areas on a map are the same color, then most residents of the City feel the same about the quality of the service regardless of where they live in the City.

When reading the charts, please use the following color scheme as a guide:

- BLUE shades indicate <u>POSITIVE</u> ratings. Shades of blue indicate that residents were satisfied with the service being accessed.
- OFF WHITE shades indicate <u>NEUTRAL</u> ratings. Shades of off-white generally indicate that residents are ookayo with the service being assessed. A oneutralo rating generally indicates that that respondent has not had an intense positive or negative experience with the service.
- RED/ORANGE shades indicate <u>NEGATIVE</u> ratings. Shades of red/orange indicate that residents were dissatisfied with the service being accessed.