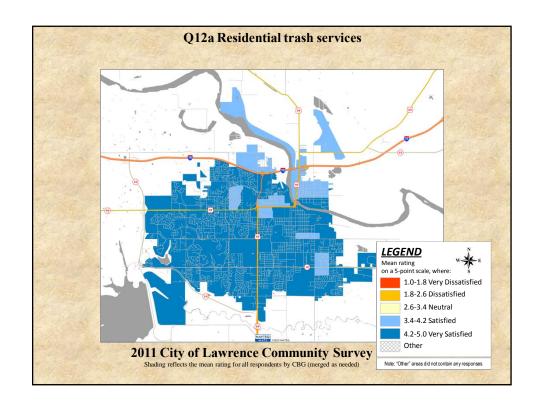

## **Interpreting the Maps**

The maps on the following pages show the mean ratings for several survey questions by Census Block Group. A Census Block Group is a division of geography used by the U.S. Census Bureau to aggregate population data for areas that are generally larger than a neighborhood, but smaller than a zip code.

If most of the areas on a map are the same color, then most residents of the City feel the same about the quality of the service regardless of where they live in the City.

When reading the charts, please use the following color scheme as a guide:

- BLUE shades indicate <u>POSITIVE</u> ratings. Shades of blue indicate that residents were satisfied with the service being accessed.
- OFF WHITE shades indicate <u>NEUTRAL</u> ratings. Shades of off-white generally indicate that residents are ookayo with the service being assessed. A oneutralo rating generally indicates that that respondent has not had an intense positive or negative experience with the service.
- RED/ORANGE shades indicate <u>NEGATIVE</u> ratings. Shades of red/orange indicate that residents were dissatisfied with the service being accessed.