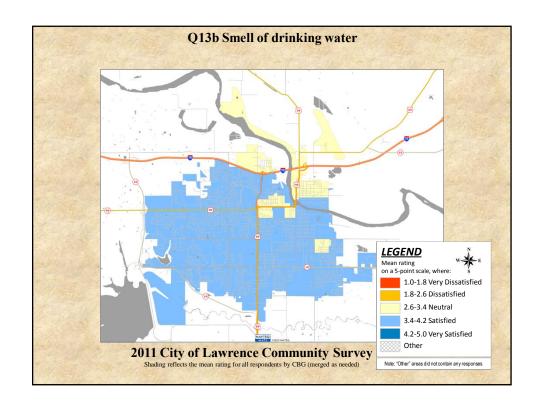

## **Interpreting the Maps**

The maps on the following pages show the mean ratings for several survey questions by Census Block Group. A Census Block Group is a division of geography used by the U.S. Census Bureau to aggregate population data for areas that are generally larger than a neighborhood, but smaller than a zip code.

If most of the areas on a map are the same color, then most residents of the City feel the same about the quality of the service regardless of where they live in the City.

When reading the charts, please use the following color scheme as a guide:

- BLUE shades indicate <u>POSITIVE</u> ratings. Shades of blue indicate that residents were satisfied with the service being accessed.
- OFF WHITE shades indicate <u>NEUTRAL</u> ratings. Shades of off-white generally indicate that residents are ookayo with the service being assessed. A oneutralo rating generally indicates that that respondent has not had an intense positive or negative experience with the service.
- RED/ORANGE shades indicate <u>NEGATIVE</u> ratings. Shades of red/orange indicate that residents were dissatisfied with the service being accessed.