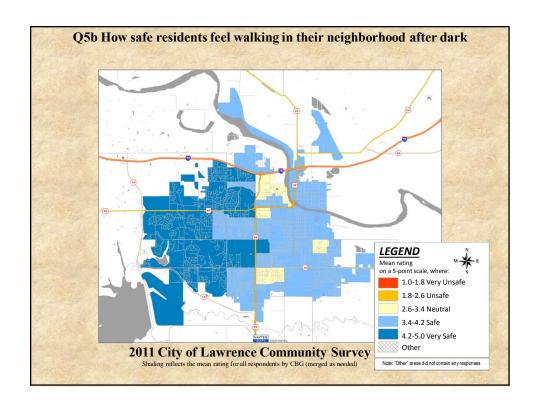

## **Interpreting the Maps**

The maps on the following pages show the mean ratings for several survey questions by Census Block Group. A Census Block Group is a division of geography used by the U.S. Census Bureau to aggregate population data for areas that are generally larger than a neighborhood, but smaller than a zip code.

If most of the areas on a map are the same color, then most residents of the City feel the same about the quality of the service regardless of where they live in the City.

When reading the charts, please use the following color scheme as a guide:

- BLUE shades indicate <u>POSITIVE</u> ratings. Shades of blue indicate that residents were satisfied with the service being accessed.
- OFF WHITE shades indicate <u>NEUTRAL</u> ratings. Shades of off-white generally indicate that residents are ookayo with the service being assessed. A oneutralo rating generally indicates that that respondent has not had an intense positive or negative experience with the service.
- RED/ORANGE shades indicate <u>NEGATIVE</u> ratings. Shades of red/orange indicate that residents were dissatisfied with the service being accessed.