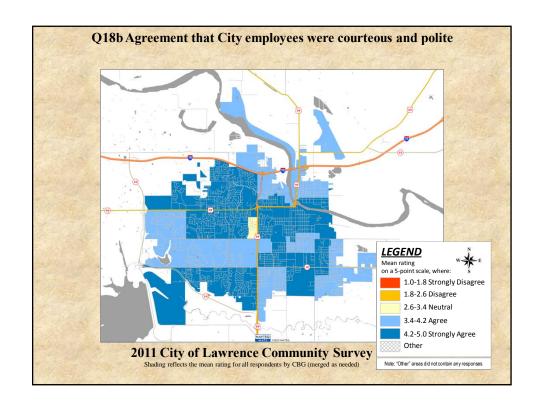

## **Interpreting the Maps**

The maps on the following pages show the mean ratings for several survey questions by Census Block Group. A Census Block Group is a division of geography used by the U.S. Census Bureau to aggregate population data for areas that are generally larger than a neighborhood, but smaller than a zip code.

If most of the areas on a map are the same color, then most residents of the City feel the same about the quality of the service regardless of where they live in the City.

When reading the charts, please use the following color scheme as a guide:

- BLUE shades indicate <u>POSITIVE</u> ratings. Shades of blue indicate that residents were satisfied with the service being accessed.
- OFF WHITE shades indicate <u>NEUTRAL</u> ratings. Shades of off-white generally indicate that residents are ookayo with the service being assessed. A oneutralo rating generally indicates that that respondent has not had an intense positive or negative experience with the service.
- RED/ORANGE shades indicate <u>NEGATIVE</u> ratings. Shades of red/orange indicate that residents were dissatisfied with the service being accessed.