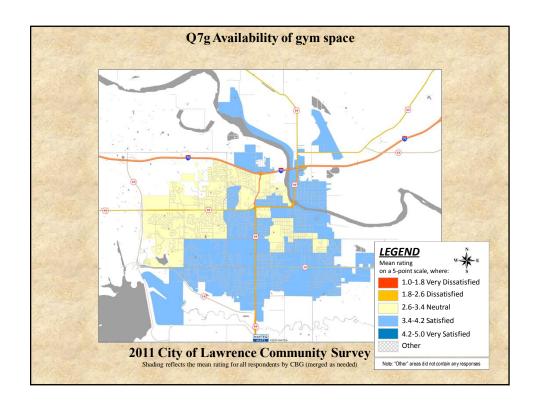

## **Interpreting the Maps**

The maps on the following pages show the mean ratings for several survey questions by Census Block Group. A Census Block Group is a division of geography used by the U.S. Census Bureau to aggregate population data for areas that are generally larger than a neighborhood, but smaller than a zip code.

If most of the areas on a map are the same color, then most residents of the City feel the same about the quality of the service regardless of where they live in the City.

When reading the charts, please use the following color scheme as a guide:

- BLUE shades indicate <u>POSITIVE</u> ratings. Shades of blue indicate that residents were satisfied with the service being accessed.
- OFF WHITE shades indicate <u>NEUTRAL</u> ratings. Shades of off-white generally indicate that residents are ookayo with the service being assessed. A oneutralo rating generally indicates that that respondent has not had an intense positive or negative experience with the service.
- RED/ORANGE shades indicate <u>NEGATIVE</u> ratings. Shades of red/orange indicate that residents were dissatisfied with the service being accessed.