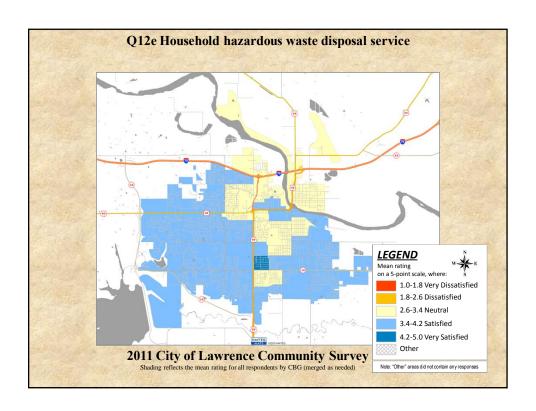

## **Interpreting the Maps**

The maps on the following pages show the mean ratings for several survey questions by Census Block Group. A Census Block Group is a division of geography used by the U.S. Census Bureau to aggregate population data for areas that are generally larger than a neighborhood, but smaller than a zip code.

If most of the areas on a map are the same color, then most residents of the City feel the same about the quality of the service regardless of where they live in the City.

When reading the charts, please use the following color scheme as a guide:

- BLUE shades indicate <u>POSITIVE</u> ratings. Shades of blue indicate that residents were satisfied with the service being accessed.
- OFF WHITE shades indicate <u>NEUTRAL</u> ratings. Shades of off-white generally indicate that residents are ookayo with the service being assessed. A oneutralo rating generally indicates that that respondent has not had an intense positive or negative experience with the service.
- RED/ORANGE shades indicate <u>NEGATIVE</u> ratings. Shades of red/orange indicate that residents were dissatisfied with the service being accessed.