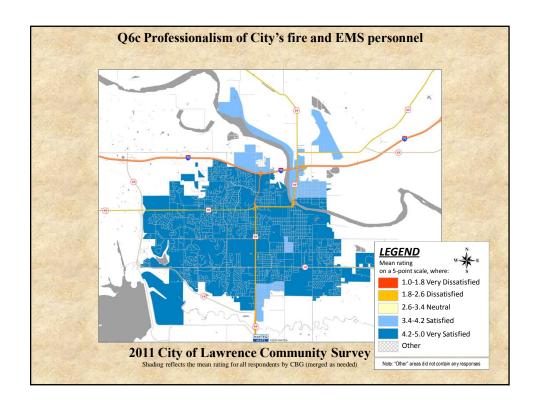

## **Interpreting the Maps**

The maps on the following pages show the mean ratings for several survey questions by Census Block Group. A Census Block Group is a division of geography used by the U.S. Census Bureau to aggregate population data for areas that are generally larger than a neighborhood, but smaller than a zip code.

If most of the areas on a map are the same color, then most residents of the City feel the same about the quality of the service regardless of where they live in the City.

When reading the charts, please use the following color scheme as a guide:

- BLUE shades indicate <u>POSITIVE</u> ratings. Shades of blue indicate that residents were satisfied with the service being accessed.
- OFF WHITE shades indicate <u>NEUTRAL</u> ratings. Shades of off-white generally indicate that residents are ookayo with the service being assessed. A oneutralo rating generally indicates that that respondent has not had an intense positive or negative experience with the service.
- RED/ORANGE shades indicate <u>NEGATIVE</u> ratings. Shades of red/orange indicate that residents were dissatisfied with the service being accessed.