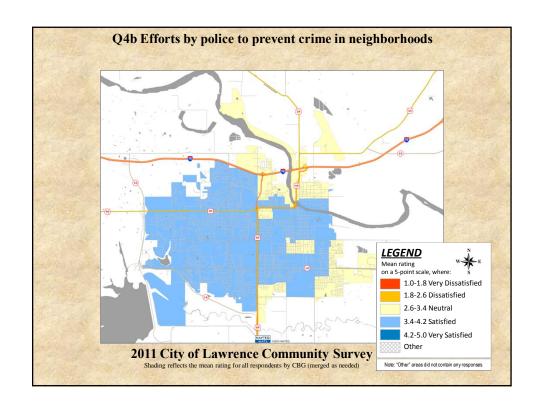

## **Interpreting the Maps**

The maps on the following pages show the mean ratings for several survey questions by Census Block Group. A Census Block Group is a division of geography used by the U.S. Census Bureau to aggregate population data for areas that are generally larger than a neighborhood, but smaller than a zip code.

If most of the areas on a map are the same color, then most residents of the City feel the same about the quality of the service regardless of where they live in the City.

When reading the charts, please use the following color scheme as a guide:

- BLUE shades indicate <u>POSITIVE</u> ratings. Shades of blue indicate that residents were satisfied with the service being accessed.
- OFF WHITE shades indicate <u>NEUTRAL</u> ratings. Shades of off-white generally indicate that residents are ookayo with the service being assessed. A oneutralo rating generally indicates that that respondent has not had an intense positive or negative experience with the service.
- RED/ORANGE shades indicate <u>NEGATIVE</u> ratings. Shades of red/orange indicate that residents were dissatisfied with the service being accessed.