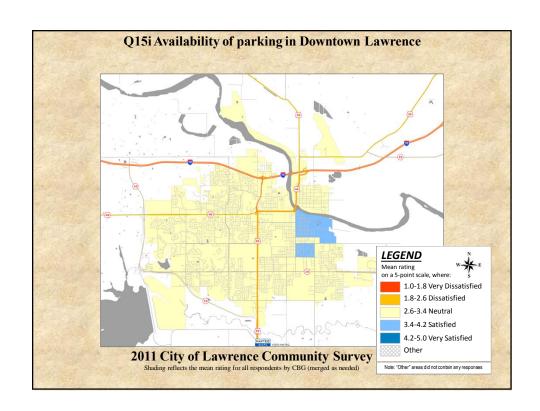

## **Interpreting the Maps**

The maps on the following pages show the mean ratings for several survey questions by Census Block Group. A Census Block Group is a division of geography used by the U.S. Census Bureau to aggregate population data for areas that are generally larger than a neighborhood, but smaller than a zip code.

If most of the areas on a map are the same color, then most residents of the City feel the same about the quality of the service regardless of where they live in the City.

When reading the charts, please use the following color scheme as a guide:

- BLUE shades indicate <u>POSITIVE</u> ratings. Shades of blue indicate that residents were satisfied with the service being accessed.
- OFF WHITE shades indicate <u>NEUTRAL</u> ratings. Shades of off-white generally indicate that residents are ookayo with the service being assessed. A oneutralo rating generally indicates that that respondent has not had an intense positive or negative experience with the service.
- RED/ORANGE shades indicate <u>NEGATIVE</u> ratings. Shades of red/orange indicate that residents were dissatisfied with the service being accessed.