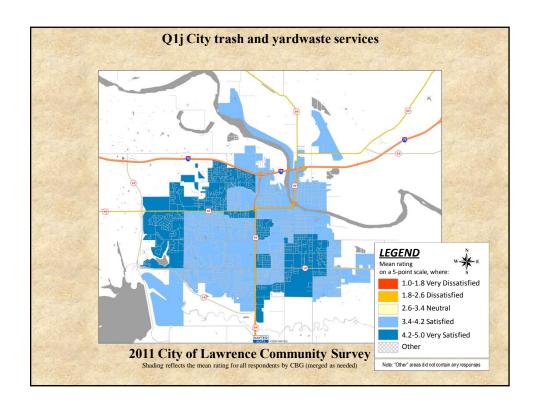

## **Interpreting the Maps**

The maps on the following pages show the mean ratings for several survey questions by Census Block Group. A Census Block Group is a division of geography used by the U.S. Census Bureau to aggregate population data for areas that are generally larger than a neighborhood, but smaller than a zip code.

If most of the areas on a map are the same color, then most residents of the City feel the same about the quality of the service regardless of where they live in the City.

When reading the charts, please use the following color scheme as a guide:

- BLUE shades indicate <u>POSITIVE</u> ratings. Shades of blue indicate that residents were satisfied with the service being accessed.
- OFF WHITE shades indicate <u>NEUTRAL</u> ratings. Shades of off-white generally indicate that residents are ookayo with the service being assessed. A oneutralo rating generally indicates that that respondent has not had an intense positive or negative experience with the service.
- RED/ORANGE shades indicate <u>NEGATIVE</u> ratings. Shades of red/orange indicate that residents were dissatisfied with the service being accessed.