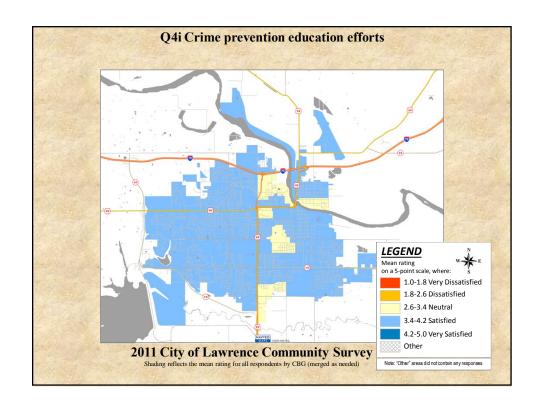

## **Interpreting the Maps**

The maps on the following pages show the mean ratings for several survey questions by Census Block Group. A Census Block Group is a division of geography used by the U.S. Census Bureau to aggregate population data for areas that are generally larger than a neighborhood, but smaller than a zip code.

If most of the areas on a map are the same color, then most residents of the City feel the same about the quality of the service regardless of where they live in the City.

When reading the charts, please use the following color scheme as a guide:

- BLUE shades indicate <u>POSITIVE</u> ratings. Shades of blue indicate that residents were satisfied with the service being accessed.
- OFF WHITE shades indicate <u>NEUTRAL</u> ratings. Shades of off-white generally indicate that residents are ookayo with the service being assessed. A oneutralo rating generally indicates that that respondent has not had an intense positive or negative experience with the service.
- RED/ORANGE shades indicate <u>NEGATIVE</u> ratings. Shades of red/orange indicate that residents were dissatisfied with the service being accessed.