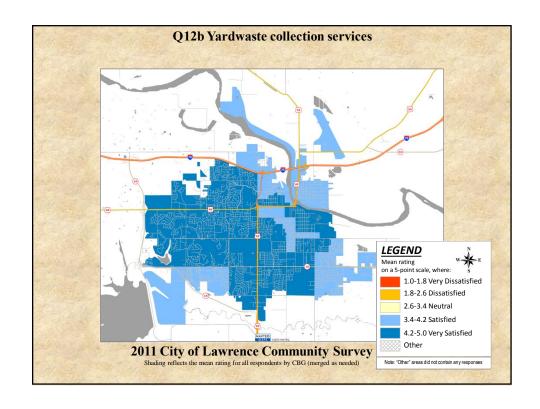

## **Interpreting the Maps**

The maps on the following pages show the mean ratings for several survey questions by Census Block Group. A Census Block Group is a division of geography used by the U.S. Census Bureau to aggregate population data for areas that are generally larger than a neighborhood, but smaller than a zip code.

If most of the areas on a map are the same color, then most residents of the City feel the same about the quality of the service regardless of where they live in the City.

When reading the charts, please use the following color scheme as a guide:

- BLUE shades indicate <u>POSITIVE</u> ratings. Shades of blue indicate that residents were satisfied with the service being accessed.
- OFF WHITE shades indicate <u>NEUTRAL</u> ratings. Shades of off-white generally indicate that residents are ookayo with the service being assessed. A oneutralo rating generally indicates that that respondent has not had an intense positive or negative experience with the service.
- RED/ORANGE shades indicate <u>NEGATIVE</u> ratings. Shades of red/orange indicate that residents were dissatisfied with the service being accessed.