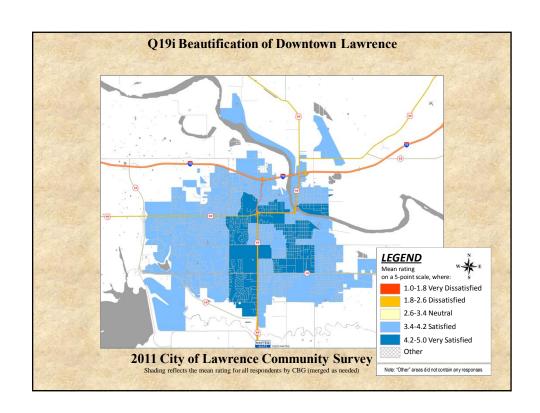

## **Interpreting the Maps**

The maps on the following pages show the mean ratings for several survey questions by Census Block Group. A Census Block Group is a division of geography used by the U.S. Census Bureau to aggregate population data for areas that are generally larger than a neighborhood, but smaller than a zip code.

If most of the areas on a map are the same color, then most residents of the City feel the same about the quality of the service regardless of where they live in the City.

When reading the charts, please use the following color scheme as a guide:

- BLUE shades indicate <u>POSITIVE</u> ratings. Shades of blue indicate that residents were satisfied with the service being accessed.
- OFF WHITE shades indicate <u>NEUTRAL</u> ratings. Shades of off-white generally indicate that residents are ookayo with the service being assessed. A oneutralo rating generally indicates that that respondent has not had an intense positive or negative experience with the service.
- RED/ORANGE shades indicate <u>NEGATIVE</u> ratings. Shades of red/orange indicate that residents were dissatisfied with the service being accessed.