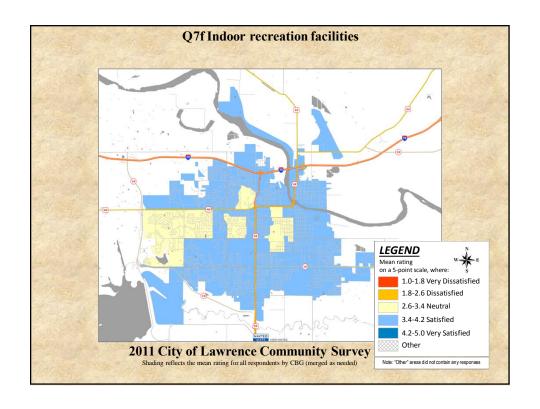

## **Interpreting the Maps**

The maps on the following pages show the mean ratings for several survey questions by Census Block Group. A Census Block Group is a division of geography used by the U.S. Census Bureau to aggregate population data for areas that are generally larger than a neighborhood, but smaller than a zip code.

If most of the areas on a map are the same color, then most residents of the City feel the same about the quality of the service regardless of where they live in the City.

When reading the charts, please use the following color scheme as a guide:

- BLUE shades indicate <u>POSITIVE</u> ratings. Shades of blue indicate that residents were satisfied with the service being accessed.
- OFF WHITE shades indicate <u>NEUTRAL</u> ratings. Shades of off-white generally indicate that residents are ookayo with the service being assessed. A oneutralo rating generally indicates that that respondent has not had an intense positive or negative experience with the service.
- RED/ORANGE shades indicate <u>NEGATIVE</u> ratings. Shades of red/orange indicate that residents were dissatisfied with the service being accessed.