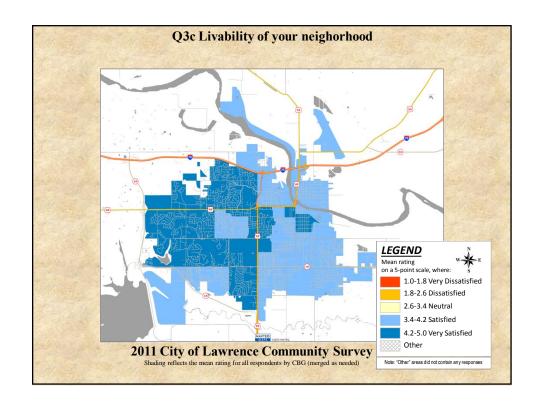

## **Interpreting the Maps**

The maps on the following pages show the mean ratings for several survey questions by Census Block Group. A Census Block Group is a division of geography used by the U.S. Census Bureau to aggregate population data for areas that are generally larger than a neighborhood, but smaller than a zip code.

If most of the areas on a map are the same color, then most residents of the City feel the same about the quality of the service regardless of where they live in the City.

When reading the charts, please use the following color scheme as a guide:

- BLUE shades indicate <u>POSITIVE</u> ratings. Shades of blue indicate that residents were satisfied with the service being accessed.
- OFF WHITE shades indicate <u>NEUTRAL</u> ratings. Shades of off-white generally indicate that residents are ookayo with the service being assessed. A oneutralo rating generally indicates that that respondent has not had an intense positive or negative experience with the service.
- RED/ORANGE shades indicate <u>NEGATIVE</u> ratings. Shades of red/orange indicate that residents were dissatisfied with the service being accessed.