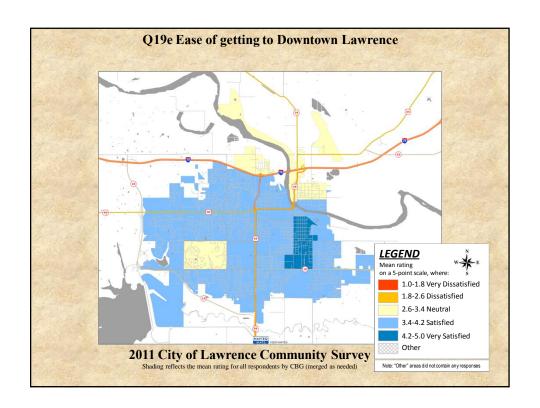

## **Interpreting the Maps**

The maps on the following pages show the mean ratings for several survey questions by Census Block Group. A Census Block Group is a division of geography used by the U.S. Census Bureau to aggregate population data for areas that are generally larger than a neighborhood, but smaller than a zip code.

If most of the areas on a map are the same color, then most residents of the City feel the same about the quality of the service regardless of where they live in the City.

When reading the charts, please use the following color scheme as a guide:

- BLUE shades indicate <u>POSITIVE</u> ratings. Shades of blue indicate that residents were satisfied with the service being accessed.
- OFF WHITE shades indicate <u>NEUTRAL</u> ratings. Shades of off-white generally indicate that residents are ookayo with the service being assessed. A oneutralo rating generally indicates that that respondent has not had an intense positive or negative experience with the service.
- RED/ORANGE shades indicate <u>NEGATIVE</u> ratings. Shades of red/orange indicate that residents were dissatisfied with the service being accessed.