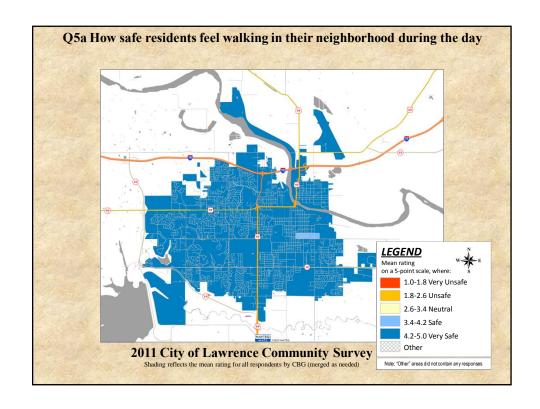

## **Interpreting the Maps**

The maps on the following pages show the mean ratings for several survey questions by Census Block Group. A Census Block Group is a division of geography used by the U.S. Census Bureau to aggregate population data for areas that are generally larger than a neighborhood, but smaller than a zip code.

If most of the areas on a map are the same color, then most residents of the City feel the same about the quality of the service regardless of where they live in the City.

When reading the charts, please use the following color scheme as a guide:

- BLUE shades indicate <u>POSITIVE</u> ratings. Shades of blue indicate that residents were satisfied with the service being accessed.
- OFF WHITE shades indicate <u>NEUTRAL</u> ratings. Shades of off-white generally indicate that residents are ookayo with the service being assessed. A oneutralo rating generally indicates that that respondent has not had an intense positive or negative experience with the service.
- RED/ORANGE shades indicate <u>NEGATIVE</u> ratings. Shades of red/orange indicate that residents were dissatisfied with the service being accessed.