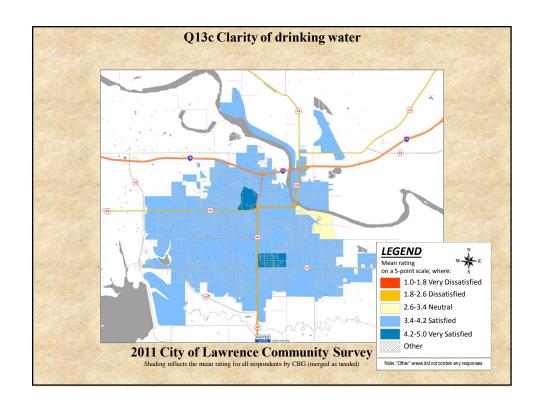

## **Interpreting the Maps**

The maps on the following pages show the mean ratings for several survey questions by Census Block Group. A Census Block Group is a division of geography used by the U.S. Census Bureau to aggregate population data for areas that are generally larger than a neighborhood, but smaller than a zip code.

If most of the areas on a map are the same color, then most residents of the City feel the same about the quality of the service regardless of where they live in the City.

When reading the charts, please use the following color scheme as a guide:

- BLUE shades indicate <u>POSITIVE</u> ratings. Shades of blue indicate that residents were satisfied with the service being accessed.
- OFF WHITE shades indicate <u>NEUTRAL</u> ratings. Shades of off-white generally indicate that residents are ookayo with the service being assessed. A oneutralo rating generally indicates that that respondent has not had an intense positive or negative experience with the service.
- RED/ORANGE shades indicate <u>NEGATIVE</u> ratings. Shades of red/orange indicate that residents were dissatisfied with the service being accessed.