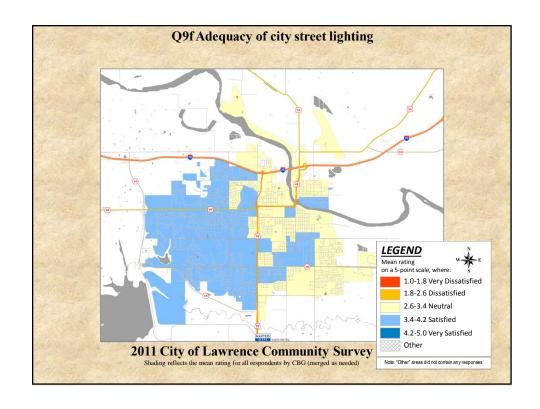

## **Interpreting the Maps**

The maps on the following pages show the mean ratings for several survey questions by Census Block Group. A Census Block Group is a division of geography used by the U.S. Census Bureau to aggregate population data for areas that are generally larger than a neighborhood, but smaller than a zip code.

If most of the areas on a map are the same color, then most residents of the City feel the same about the quality of the service regardless of where they live in the City.

When reading the charts, please use the following color scheme as a guide:

- BLUE shades indicate <u>POSITIVE</u> ratings. Shades of blue indicate that residents were satisfied with the service being accessed.
- OFF WHITE shades indicate <u>NEUTRAL</u> ratings. Shades of off-white generally indicate that residents are ookayo with the service being assessed. A oneutralo rating generally indicates that that respondent has not had an intense positive or negative experience with the service.
- RED/ORANGE shades indicate <u>NEGATIVE</u> ratings. Shades of red/orange indicate that residents were dissatisfied with the service being accessed.