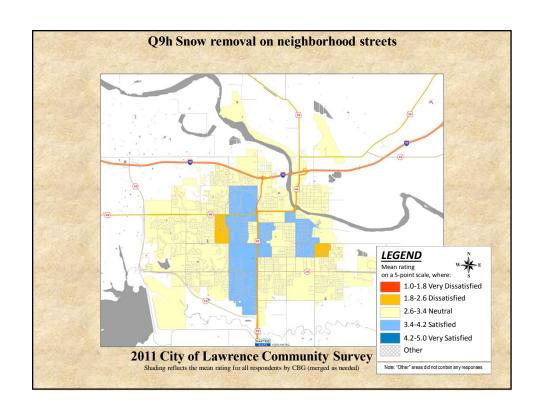

## **Interpreting the Maps**

The maps on the following pages show the mean ratings for several survey questions by Census Block Group. A Census Block Group is a division of geography used by the U.S. Census Bureau to aggregate population data for areas that are generally larger than a neighborhood, but smaller than a zip code.

If most of the areas on a map are the same color, then most residents of the City feel the same about the quality of the service regardless of where they live in the City.

When reading the charts, please use the following color scheme as a guide:

- BLUE shades indicate <u>POSITIVE</u> ratings. Shades of blue indicate that residents were satisfied with the service being accessed.
- OFF WHITE shades indicate <u>NEUTRAL</u> ratings. Shades of off-white generally indicate that residents are ookayo with the service being assessed. A oneutralo rating generally indicates that that respondent has not had an intense positive or negative experience with the service.
- RED/ORANGE shades indicate <u>NEGATIVE</u> ratings. Shades of red/orange indicate that residents were dissatisfied with the service being accessed.