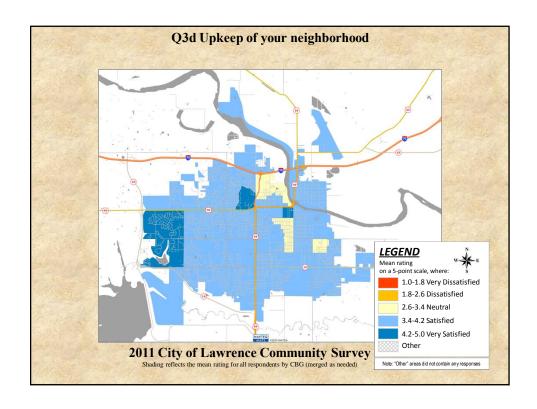

## **Interpreting the Maps**

The maps on the following pages show the mean ratings for several survey questions by Census Block Group. A Census Block Group is a division of geography used by the U.S. Census Bureau to aggregate population data for areas that are generally larger than a neighborhood, but smaller than a zip code.

If most of the areas on a map are the same color, then most residents of the City feel the same about the quality of the service regardless of where they live in the City.

When reading the charts, please use the following color scheme as a guide:

- BLUE shades indicate <u>POSITIVE</u> ratings. Shades of blue indicate that residents were satisfied with the service being accessed.
- OFF WHITE shades indicate <u>NEUTRAL</u> ratings. Shades of off-white generally indicate that residents are ookayo with the service being assessed. A oneutralo rating generally indicates that that respondent has not had an intense positive or negative experience with the service.
- RED/ORANGE shades indicate <u>NEGATIVE</u> ratings. Shades of red/orange indicate that residents were dissatisfied with the service being accessed.