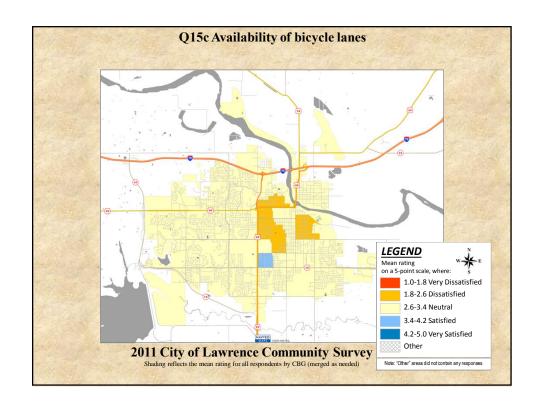

## **Interpreting the Maps**

The maps on the following pages show the mean ratings for several survey questions by Census Block Group. A Census Block Group is a division of geography used by the U.S. Census Bureau to aggregate population data for areas that are generally larger than a neighborhood, but smaller than a zip code.

If most of the areas on a map are the same color, then most residents of the City feel the same about the quality of the service regardless of where they live in the City.

When reading the charts, please use the following color scheme as a guide:

- BLUE shades indicate <u>POSITIVE</u> ratings. Shades of blue indicate that residents were satisfied with the service being accessed.
- OFF WHITE shades indicate <u>NEUTRAL</u> ratings. Shades of off-white generally indicate that residents are ookayo with the service being assessed. A oneutralo rating generally indicates that that respondent has not had an intense positive or negative experience with the service.
- RED/ORANGE shades indicate <u>NEGATIVE</u> ratings. Shades of red/orange indicate that residents were dissatisfied with the service being accessed.