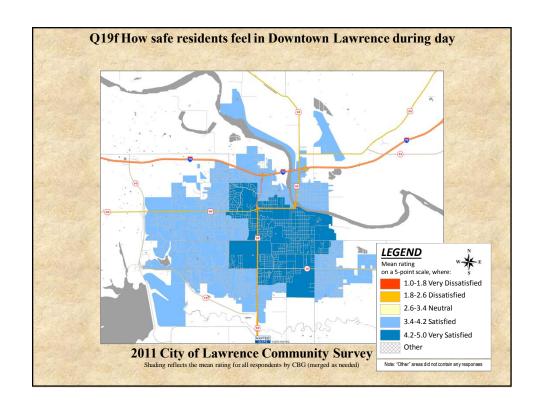

## **Interpreting the Maps**

The maps on the following pages show the mean ratings for several survey questions by Census Block Group. A Census Block Group is a division of geography used by the U.S. Census Bureau to aggregate population data for areas that are generally larger than a neighborhood, but smaller than a zip code.

If most of the areas on a map are the same color, then most residents of the City feel the same about the quality of the service regardless of where they live in the City.

When reading the charts, please use the following color scheme as a guide:

- BLUE shades indicate <u>POSITIVE</u> ratings. Shades of blue indicate that residents were satisfied with the service being accessed.
- OFF WHITE shades indicate <u>NEUTRAL</u> ratings. Shades of off-white generally indicate that residents are ookayo with the service being assessed. A oneutralo rating generally indicates that that respondent has not had an intense positive or negative experience with the service.
- RED/ORANGE shades indicate <u>NEGATIVE</u> ratings. Shades of red/orange indicate that residents were dissatisfied with the service being accessed.