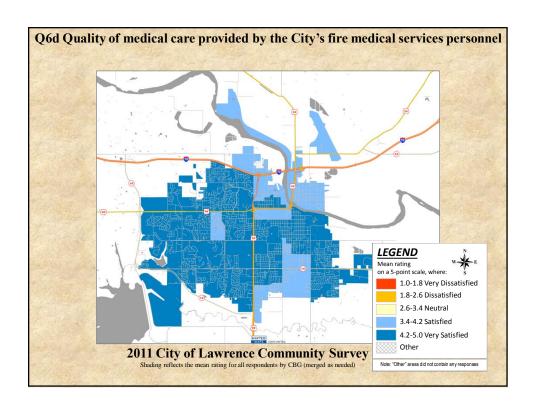

## **Interpreting the Maps**

The maps on the following pages show the mean ratings for several survey questions by Census Block Group. A Census Block Group is a division of geography used by the U.S. Census Bureau to aggregate population data for areas that are generally larger than a neighborhood, but smaller than a zip code.

If most of the areas on a map are the same color, then most residents of the City feel the same about the quality of the service regardless of where they live in the City.

When reading the charts, please use the following color scheme as a guide:

- BLUE shades indicate <u>POSITIVE</u> ratings. Shades of blue indicate that residents were satisfied with the service being accessed.
- OFF WHITE shades indicate <u>NEUTRAL</u> ratings. Shades of off-white generally indicate that residents are ookayo with the service being assessed. A oneutralo rating generally indicates that that respondent has not had an intense positive or negative experience with the service.
- RED/ORANGE shades indicate <u>NEGATIVE</u> ratings. Shades of red/orange indicate that residents were dissatisfied with the service being accessed.