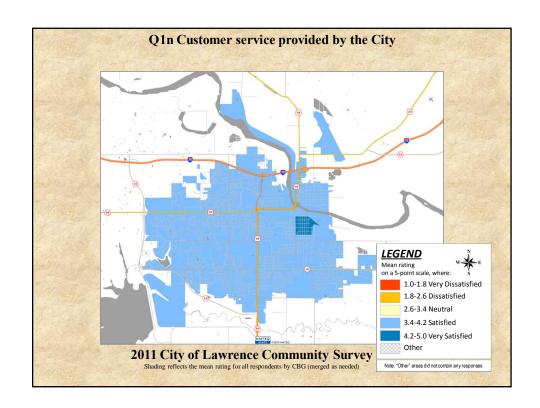

## **Interpreting the Maps**

The maps on the following pages show the mean ratings for several survey questions by Census Block Group. A Census Block Group is a division of geography used by the U.S. Census Bureau to aggregate population data for areas that are generally larger than a neighborhood, but smaller than a zip code.

If most of the areas on a map are the same color, then most residents of the City feel the same about the quality of the service regardless of where they live in the City.

When reading the charts, please use the following color scheme as a guide:

- BLUE shades indicate <u>POSITIVE</u> ratings. Shades of blue indicate that residents were satisfied with the service being accessed.
- OFF WHITE shades indicate <u>NEUTRAL</u> ratings. Shades of off-white generally indicate that residents are ookayo with the service being assessed. A oneutralo rating generally indicates that that respondent has not had an intense positive or negative experience with the service.
- RED/ORANGE shades indicate <u>NEGATIVE</u> ratings. Shades of red/orange indicate that residents were dissatisfied with the service being accessed.