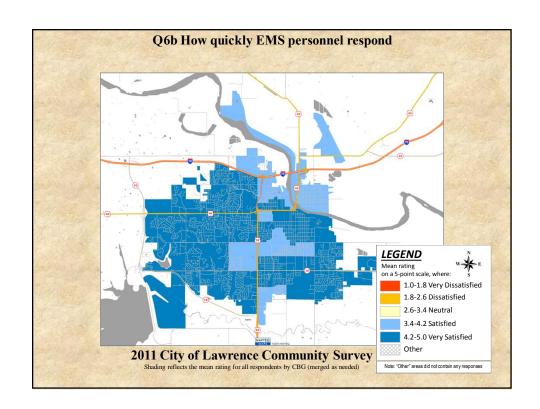

## **Interpreting the Maps**

The maps on the following pages show the mean ratings for several survey questions by Census Block Group. A Census Block Group is a division of geography used by the U.S. Census Bureau to aggregate population data for areas that are generally larger than a neighborhood, but smaller than a zip code.

If most of the areas on a map are the same color, then most residents of the City feel the same about the quality of the service regardless of where they live in the City.

When reading the charts, please use the following color scheme as a guide:

- BLUE shades indicate <u>POSITIVE</u> ratings. Shades of blue indicate that residents were satisfied with the service being accessed.
- OFF WHITE shades indicate <u>NEUTRAL</u> ratings. Shades of off-white generally indicate that residents are ookayo with the service being assessed. A oneutralo rating generally indicates that that respondent has not had an intense positive or negative experience with the service.
- RED/ORANGE shades indicate <u>NEGATIVE</u> ratings. Shades of red/orange indicate that residents were dissatisfied with the service being accessed.