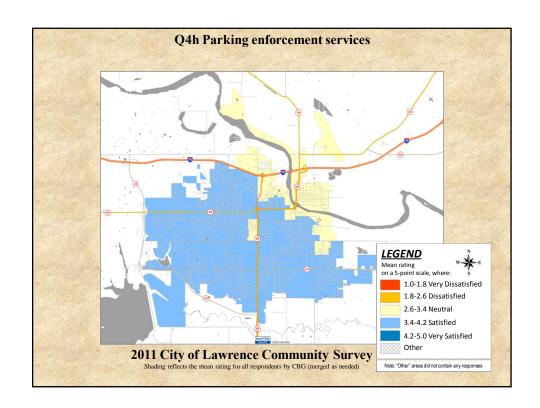

## **Interpreting the Maps**

The maps on the following pages show the mean ratings for several survey questions by Census Block Group. A Census Block Group is a division of geography used by the U.S. Census Bureau to aggregate population data for areas that are generally larger than a neighborhood, but smaller than a zip code.

If most of the areas on a map are the same color, then most residents of the City feel the same about the quality of the service regardless of where they live in the City.

When reading the charts, please use the following color scheme as a guide:

- BLUE shades indicate <u>POSITIVE</u> ratings. Shades of blue indicate that residents were satisfied with the service being accessed.
- OFF WHITE shades indicate <u>NEUTRAL</u> ratings. Shades of off-white generally indicate that residents are ookayo with the service being assessed. A oneutralo rating generally indicates that that respondent has not had an intense positive or negative experience with the service.
- RED/ORANGE shades indicate <u>NEGATIVE</u> ratings. Shades of red/orange indicate that residents were dissatisfied with the service being accessed.