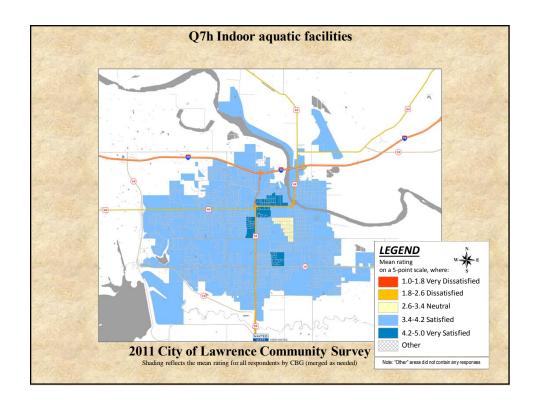

## **Interpreting the Maps**

The maps on the following pages show the mean ratings for several survey questions by Census Block Group. A Census Block Group is a division of geography used by the U.S. Census Bureau to aggregate population data for areas that are generally larger than a neighborhood, but smaller than a zip code.

If most of the areas on a map are the same color, then most residents of the City feel the same about the quality of the service regardless of where they live in the City.

When reading the charts, please use the following color scheme as a guide:

- BLUE shades indicate <u>POSITIVE</u> ratings. Shades of blue indicate that residents were satisfied with the service being accessed.
- OFF WHITE shades indicate <u>NEUTRAL</u> ratings. Shades of off-white generally indicate that residents are ookayo with the service being assessed. A oneutralo rating generally indicates that that respondent has not had an intense positive or negative experience with the service.
- RED/ORANGE shades indicate <u>NEGATIVE</u> ratings. Shades of red/orange indicate that residents were dissatisfied with the service being accessed.