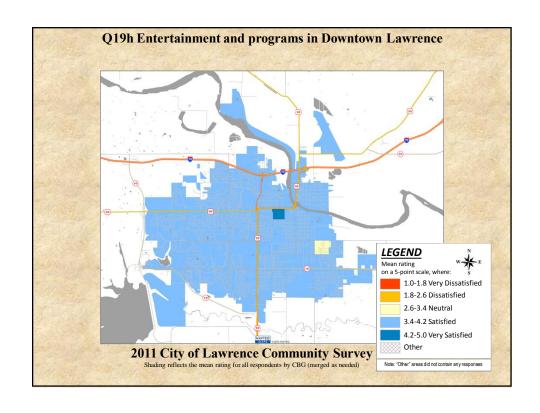

## **Interpreting the Maps**

The maps on the following pages show the mean ratings for several survey questions by Census Block Group. A Census Block Group is a division of geography used by the U.S. Census Bureau to aggregate population data for areas that are generally larger than a neighborhood, but smaller than a zip code.

If most of the areas on a map are the same color, then most residents of the City feel the same about the quality of the service regardless of where they live in the City.

When reading the charts, please use the following color scheme as a guide:

- BLUE shades indicate <u>POSITIVE</u> ratings. Shades of blue indicate that residents were satisfied with the service being accessed.
- OFF WHITE shades indicate <u>NEUTRAL</u> ratings. Shades of off-white generally indicate that residents are ookayo with the service being assessed. A oneutralo rating generally indicates that that respondent has not had an intense positive or negative experience with the service.
- RED/ORANGE shades indicate <u>NEGATIVE</u> ratings. Shades of red/orange indicate that residents were dissatisfied with the service being accessed.