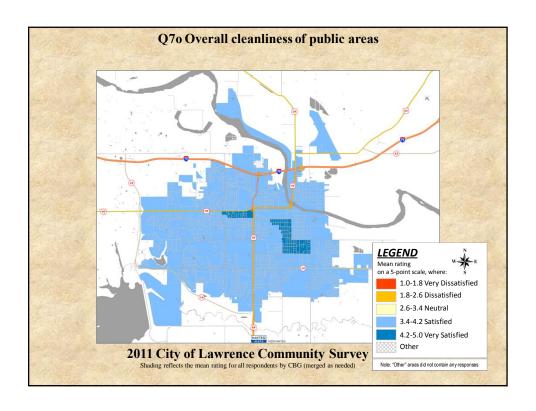

## **Interpreting the Maps**

The maps on the following pages show the mean ratings for several survey questions by Census Block Group. A Census Block Group is a division of geography used by the U.S. Census Bureau to aggregate population data for areas that are generally larger than a neighborhood, but smaller than a zip code.

If most of the areas on a map are the same color, then most residents of the City feel the same about the quality of the service regardless of where they live in the City.

When reading the charts, please use the following color scheme as a guide:

- BLUE shades indicate <u>POSITIVE</u> ratings. Shades of blue indicate that residents were satisfied with the service being accessed.
- OFF WHITE shades indicate <u>NEUTRAL</u> ratings. Shades of off-white generally indicate that residents are ookayo with the service being assessed. A oneutralo rating generally indicates that that respondent has not had an intense positive or negative experience with the service.
- RED/ORANGE shades indicate <u>NEGATIVE</u> ratings. Shades of red/orange indicate that residents were dissatisfied with the service being accessed.