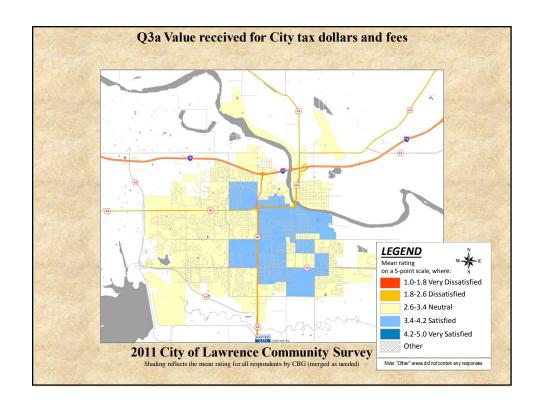

## **Interpreting the Maps**

The maps on the following pages show the mean ratings for several survey questions by Census Block Group. A Census Block Group is a division of geography used by the U.S. Census Bureau to aggregate population data for areas that are generally larger than a neighborhood, but smaller than a zip code.

If most of the areas on a map are the same color, then most residents of the City feel the same about the quality of the service regardless of where they live in the City.

When reading the charts, please use the following color scheme as a guide:

- BLUE shades indicate <u>POSITIVE</u> ratings. Shades of blue indicate that residents were satisfied with the service being accessed.
- OFF WHITE shades indicate <u>NEUTRAL</u> ratings. Shades of off-white generally indicate that residents are ookayo with the service being assessed. A oneutralo rating generally indicates that that respondent has not had an intense positive or negative experience with the service.
- RED/ORANGE shades indicate <u>NEGATIVE</u> ratings. Shades of red/orange indicate that residents were dissatisfied with the service being accessed.