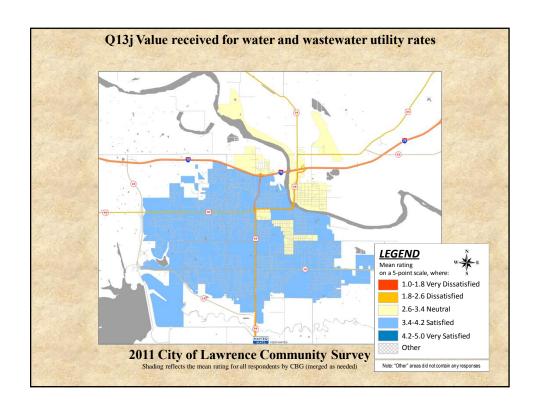

## **Interpreting the Maps**

The maps on the following pages show the mean ratings for several survey questions by Census Block Group. A Census Block Group is a division of geography used by the U.S. Census Bureau to aggregate population data for areas that are generally larger than a neighborhood, but smaller than a zip code.

If most of the areas on a map are the same color, then most residents of the City feel the same about the quality of the service regardless of where they live in the City.

When reading the charts, please use the following color scheme as a guide:

- BLUE shades indicate <u>POSITIVE</u> ratings. Shades of blue indicate that residents were satisfied with the service being accessed.
- OFF WHITE shades indicate <u>NEUTRAL</u> ratings. Shades of off-white generally indicate that residents are ookayo with the service being assessed. A oneutralo rating generally indicates that that respondent has not had an intense positive or negative experience with the service.
- RED/ORANGE shades indicate <u>NEGATIVE</u> ratings. Shades of red/orange indicate that residents were dissatisfied with the service being accessed.