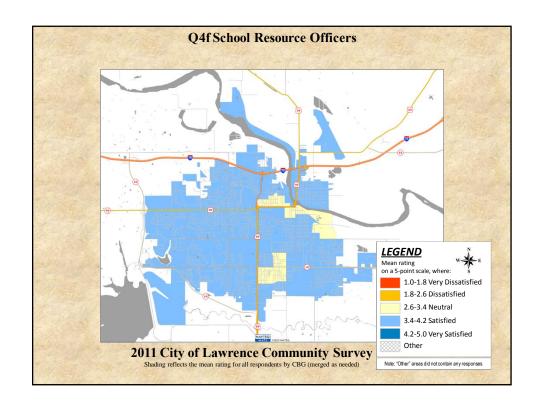

## **Interpreting the Maps**

The maps on the following pages show the mean ratings for several survey questions by Census Block Group. A Census Block Group is a division of geography used by the U.S. Census Bureau to aggregate population data for areas that are generally larger than a neighborhood, but smaller than a zip code.

If most of the areas on a map are the same color, then most residents of the City feel the same about the quality of the service regardless of where they live in the City.

When reading the charts, please use the following color scheme as a guide:

- BLUE shades indicate <u>POSITIVE</u> ratings. Shades of blue indicate that residents were satisfied with the service being accessed.
- OFF WHITE shades indicate <u>NEUTRAL</u> ratings. Shades of off-white generally indicate that residents are ookayo with the service being assessed. A oneutralo rating generally indicates that that respondent has not had an intense positive or negative experience with the service.
- RED/ORANGE shades indicate <u>NEGATIVE</u> ratings. Shades of red/orange indicate that residents were dissatisfied with the service being accessed.