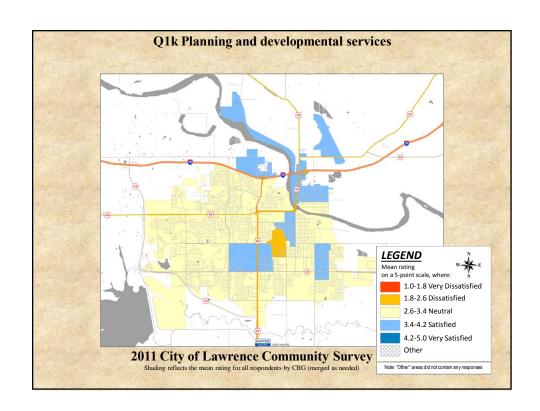

## **Interpreting the Maps**

The maps on the following pages show the mean ratings for several survey questions by Census Block Group. A Census Block Group is a division of geography used by the U.S. Census Bureau to aggregate population data for areas that are generally larger than a neighborhood, but smaller than a zip code.

If most of the areas on a map are the same color, then most residents of the City feel the same about the quality of the service regardless of where they live in the City.

When reading the charts, please use the following color scheme as a guide:

- BLUE shades indicate <u>POSITIVE</u> ratings. Shades of blue indicate that residents were satisfied with the service being accessed.
- OFF WHITE shades indicate <u>NEUTRAL</u> ratings. Shades of off-white generally indicate that residents are ookayo with the service being assessed. A oneutralo rating generally indicates that that respondent has not had an intense positive or negative experience with the service.
- RED/ORANGE shades indicate <u>NEGATIVE</u> ratings. Shades of red/orange indicate that residents were dissatisfied with the service being accessed.