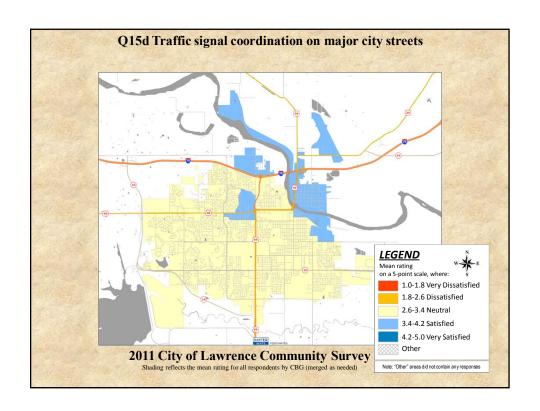

## **Interpreting the Maps**

The maps on the following pages show the mean ratings for several survey questions by Census Block Group. A Census Block Group is a division of geography used by the U.S. Census Bureau to aggregate population data for areas that are generally larger than a neighborhood, but smaller than a zip code.

If most of the areas on a map are the same color, then most residents of the City feel the same about the quality of the service regardless of where they live in the City.

When reading the charts, please use the following color scheme as a guide:

- BLUE shades indicate <u>POSITIVE</u> ratings. Shades of blue indicate that residents were satisfied with the service being accessed.
- OFF WHITE shades indicate <u>NEUTRAL</u> ratings. Shades of off-white generally indicate that residents are ookayo with the service being assessed. A oneutralo rating generally indicates that that respondent has not had an intense positive or negative experience with the service.
- RED/ORANGE shades indicate <u>NEGATIVE</u> ratings. Shades of red/orange indicate that residents were dissatisfied with the service being accessed.