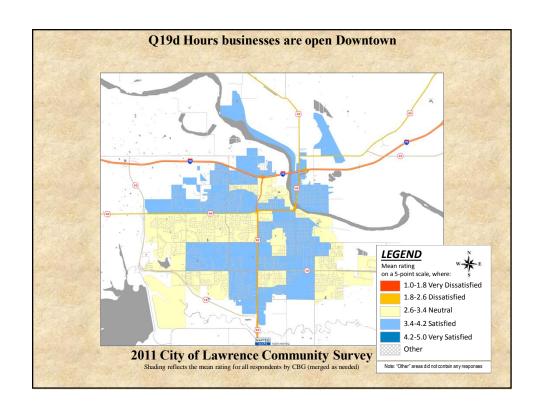

## **Interpreting the Maps**

The maps on the following pages show the mean ratings for several survey questions by Census Block Group. A Census Block Group is a division of geography used by the U.S. Census Bureau to aggregate population data for areas that are generally larger than a neighborhood, but smaller than a zip code.

If most of the areas on a map are the same color, then most residents of the City feel the same about the quality of the service regardless of where they live in the City.

When reading the charts, please use the following color scheme as a guide:

- BLUE shades indicate <u>POSITIVE</u> ratings. Shades of blue indicate that residents were satisfied with the service being accessed.
- OFF WHITE shades indicate <u>NEUTRAL</u> ratings. Shades of off-white generally indicate that residents are ookayo with the service being assessed. A oneutralo rating generally indicates that that respondent has not had an intense positive or negative experience with the service.
- RED/ORANGE shades indicate <u>NEGATIVE</u> ratings. Shades of red/orange indicate that residents were dissatisfied with the service being accessed.