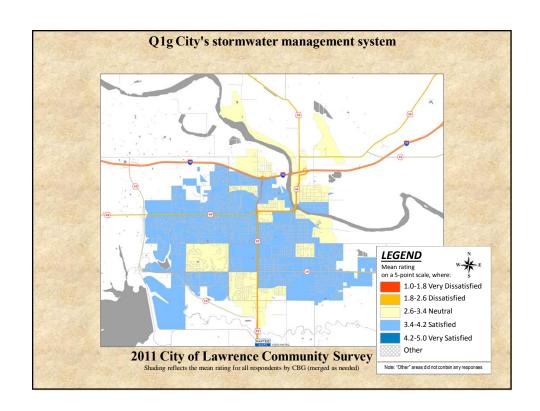

## **Interpreting the Maps**

The maps on the following pages show the mean ratings for several survey questions by Census Block Group. A Census Block Group is a division of geography used by the U.S. Census Bureau to aggregate population data for areas that are generally larger than a neighborhood, but smaller than a zip code.

If most of the areas on a map are the same color, then most residents of the City feel the same about the quality of the service regardless of where they live in the City.

When reading the charts, please use the following color scheme as a guide:

- BLUE shades indicate <u>POSITIVE</u> ratings. Shades of blue indicate that residents were satisfied with the service being accessed.
- OFF WHITE shades indicate <u>NEUTRAL</u> ratings. Shades of off-white generally indicate that residents are ookayo with the service being assessed. A oneutralo rating generally indicates that that respondent has not had an intense positive or negative experience with the service.
- RED/ORANGE shades indicate <u>NEGATIVE</u> ratings. Shades of red/orange indicate that residents were dissatisfied with the service being accessed.