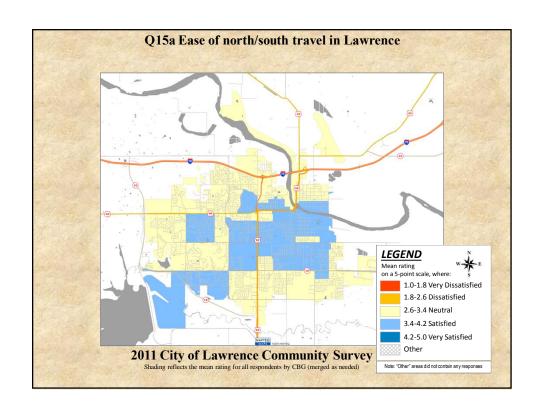

## **Interpreting the Maps**

The maps on the following pages show the mean ratings for several survey questions by Census Block Group. A Census Block Group is a division of geography used by the U.S. Census Bureau to aggregate population data for areas that are generally larger than a neighborhood, but smaller than a zip code.

If most of the areas on a map are the same color, then most residents of the City feel the same about the quality of the service regardless of where they live in the City.

When reading the charts, please use the following color scheme as a guide:

- BLUE shades indicate <u>POSITIVE</u> ratings. Shades of blue indicate that residents were satisfied with the service being accessed.
- OFF WHITE shades indicate <u>NEUTRAL</u> ratings. Shades of off-white generally indicate that residents are ookayo with the service being assessed. A oneutralo rating generally indicates that that respondent has not had an intense positive or negative experience with the service.
- RED/ORANGE shades indicate <u>NEGATIVE</u> ratings. Shades of red/orange indicate that residents were dissatisfied with the service being accessed.