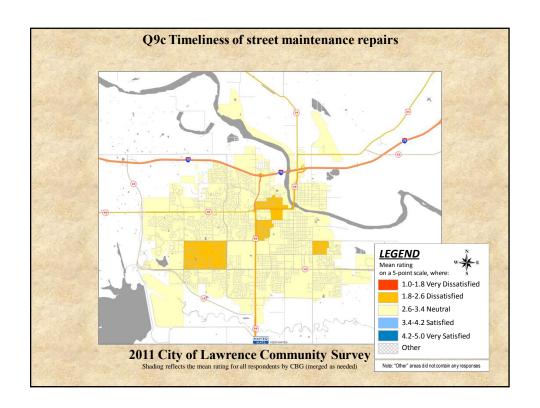

## **Interpreting the Maps**

The maps on the following pages show the mean ratings for several survey questions by Census Block Group. A Census Block Group is a division of geography used by the U.S. Census Bureau to aggregate population data for areas that are generally larger than a neighborhood, but smaller than a zip code.

If most of the areas on a map are the same color, then most residents of the City feel the same about the quality of the service regardless of where they live in the City.

When reading the charts, please use the following color scheme as a guide:

- BLUE shades indicate <u>POSITIVE</u> ratings. Shades of blue indicate that residents were satisfied with the service being accessed.
- OFF WHITE shades indicate <u>NEUTRAL</u> ratings. Shades of off-white generally indicate that residents are ookayo with the service being assessed. A oneutralo rating generally indicates that that respondent has not had an intense positive or negative experience with the service.
- RED/ORANGE shades indicate <u>NEGATIVE</u> ratings. Shades of red/orange indicate that residents were dissatisfied with the service being accessed.