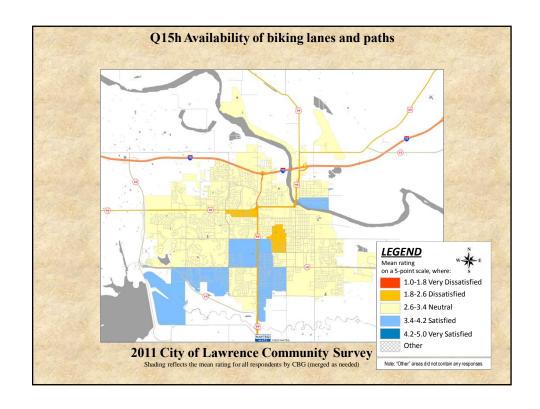

## **Interpreting the Maps**

The maps on the following pages show the mean ratings for several survey questions by Census Block Group. A Census Block Group is a division of geography used by the U.S. Census Bureau to aggregate population data for areas that are generally larger than a neighborhood, but smaller than a zip code.

If most of the areas on a map are the same color, then most residents of the City feel the same about the quality of the service regardless of where they live in the City.

When reading the charts, please use the following color scheme as a guide:

- BLUE shades indicate <u>POSITIVE</u> ratings. Shades of blue indicate that residents were satisfied with the service being accessed.
- OFF WHITE shades indicate <u>NEUTRAL</u> ratings. Shades of off-white generally indicate that residents are ookayo with the service being assessed. A oneutralo rating generally indicates that that respondent has not had an intense positive or negative experience with the service.
- RED/ORANGE shades indicate <u>NEGATIVE</u> ratings. Shades of red/orange indicate that residents were dissatisfied with the service being accessed.