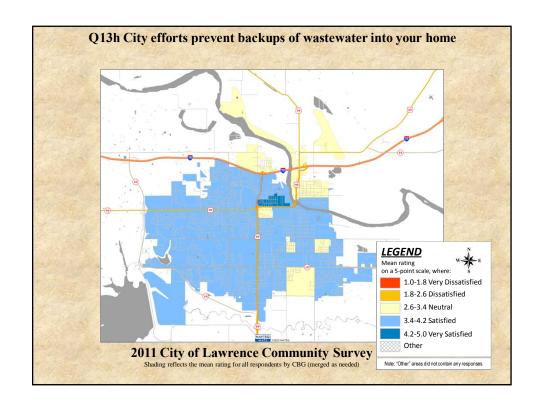

## **Interpreting the Maps**

The maps on the following pages show the mean ratings for several survey questions by Census Block Group. A Census Block Group is a division of geography used by the U.S. Census Bureau to aggregate population data for areas that are generally larger than a neighborhood, but smaller than a zip code.

If most of the areas on a map are the same color, then most residents of the City feel the same about the quality of the service regardless of where they live in the City.

When reading the charts, please use the following color scheme as a guide:

- BLUE shades indicate <u>POSITIVE</u> ratings. Shades of blue indicate that residents were satisfied with the service being accessed.
- OFF WHITE shades indicate <u>NEUTRAL</u> ratings. Shades of off-white generally indicate that residents are ookayo with the service being assessed. A oneutralo rating generally indicates that that respondent has not had an intense positive or negative experience with the service.
- RED/ORANGE shades indicate <u>NEGATIVE</u> ratings. Shades of red/orange indicate that residents were dissatisfied with the service being accessed.