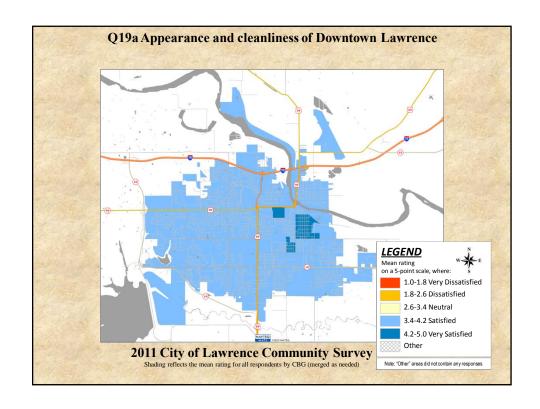

## **Interpreting the Maps**

The maps on the following pages show the mean ratings for several survey questions by Census Block Group. A Census Block Group is a division of geography used by the U.S. Census Bureau to aggregate population data for areas that are generally larger than a neighborhood, but smaller than a zip code.

If most of the areas on a map are the same color, then most residents of the City feel the same about the quality of the service regardless of where they live in the City.

When reading the charts, please use the following color scheme as a guide:

- BLUE shades indicate <u>POSITIVE</u> ratings. Shades of blue indicate that residents were satisfied with the service being accessed.
- OFF WHITE shades indicate <u>NEUTRAL</u> ratings. Shades of off-white generally indicate that residents are ookayo with the service being assessed. A oneutralo rating generally indicates that that respondent has not had an intense positive or negative experience with the service.
- RED/ORANGE shades indicate <u>NEGATIVE</u> ratings. Shades of red/orange indicate that residents were dissatisfied with the service being accessed.