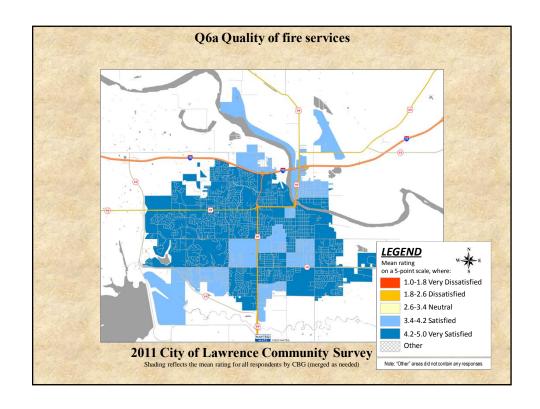

## **Interpreting the Maps**

The maps on the following pages show the mean ratings for several survey questions by Census Block Group. A Census Block Group is a division of geography used by the U.S. Census Bureau to aggregate population data for areas that are generally larger than a neighborhood, but smaller than a zip code.

If most of the areas on a map are the same color, then most residents of the City feel the same about the quality of the service regardless of where they live in the City.

When reading the charts, please use the following color scheme as a guide:

- BLUE shades indicate <u>POSITIVE</u> ratings. Shades of blue indicate that residents were satisfied with the service being accessed.
- OFF WHITE shades indicate <u>NEUTRAL</u> ratings. Shades of off-white generally indicate that residents are ookayo with the service being assessed. A oneutralo rating generally indicates that that respondent has not had an intense positive or negative experience with the service.
- RED/ORANGE shades indicate <u>NEGATIVE</u> ratings. Shades of red/orange indicate that residents were dissatisfied with the service being accessed.