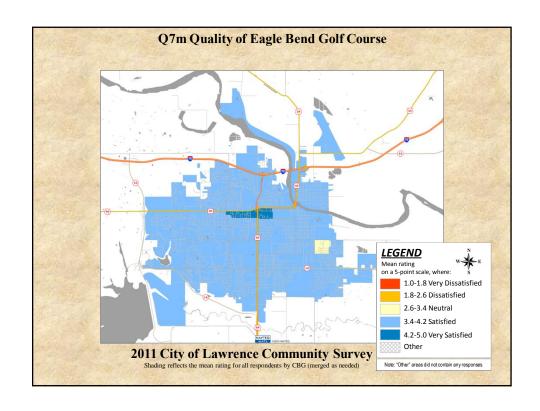

## **Interpreting the Maps**

The maps on the following pages show the mean ratings for several survey questions by Census Block Group. A Census Block Group is a division of geography used by the U.S. Census Bureau to aggregate population data for areas that are generally larger than a neighborhood, but smaller than a zip code.

If most of the areas on a map are the same color, then most residents of the City feel the same about the quality of the service regardless of where they live in the City.

When reading the charts, please use the following color scheme as a guide:

- BLUE shades indicate <u>POSITIVE</u> ratings. Shades of blue indicate that residents were satisfied with the service being accessed.
- OFF WHITE shades indicate <u>NEUTRAL</u> ratings. Shades of off-white generally indicate that residents are ookayo with the service being assessed. A oneutralo rating generally indicates that that respondent has not had an intense positive or negative experience with the service.
- RED/ORANGE shades indicate <u>NEGATIVE</u> ratings. Shades of red/orange indicate that residents were dissatisfied with the service being accessed.