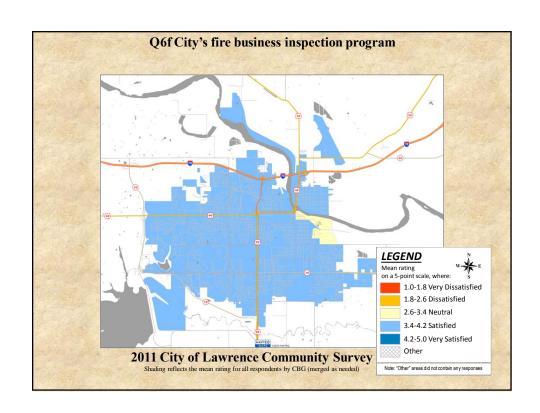

## **Interpreting the Maps**

The maps on the following pages show the mean ratings for several survey questions by Census Block Group. A Census Block Group is a division of geography used by the U.S. Census Bureau to aggregate population data for areas that are generally larger than a neighborhood, but smaller than a zip code.

If most of the areas on a map are the same color, then most residents of the City feel the same about the quality of the service regardless of where they live in the City.

When reading the charts, please use the following color scheme as a guide:

- BLUE shades indicate <u>POSITIVE</u> ratings. Shades of blue indicate that residents were satisfied with the service being accessed.
- OFF WHITE shades indicate <u>NEUTRAL</u> ratings. Shades of off-white generally indicate that residents are ookayo with the service being assessed. A oneutralo rating generally indicates that that respondent has not had an intense positive or negative experience with the service.
- RED/ORANGE shades indicate <u>NEGATIVE</u> ratings. Shades of red/orange indicate that residents were dissatisfied with the service being accessed.