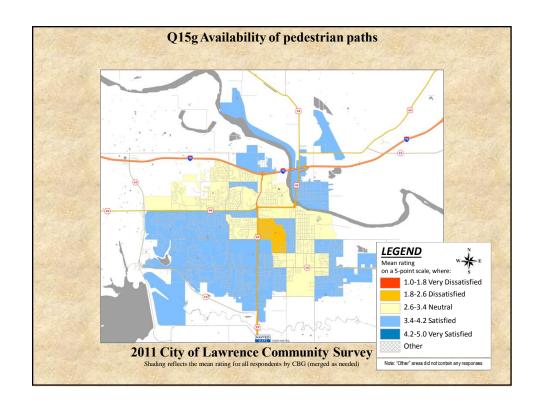

## **Interpreting the Maps**

The maps on the following pages show the mean ratings for several survey questions by Census Block Group. A Census Block Group is a division of geography used by the U.S. Census Bureau to aggregate population data for areas that are generally larger than a neighborhood, but smaller than a zip code.

If most of the areas on a map are the same color, then most residents of the City feel the same about the quality of the service regardless of where they live in the City.

When reading the charts, please use the following color scheme as a guide:

- BLUE shades indicate <u>POSITIVE</u> ratings. Shades of blue indicate that residents were satisfied with the service being accessed.
- OFF WHITE shades indicate <u>NEUTRAL</u> ratings. Shades of off-white generally indicate that residents are ookayo with the service being assessed. A oneutralo rating generally indicates that that respondent has not had an intense positive or negative experience with the service.
- RED/ORANGE shades indicate <u>NEGATIVE</u> ratings. Shades of red/orange indicate that residents were dissatisfied with the service being accessed.