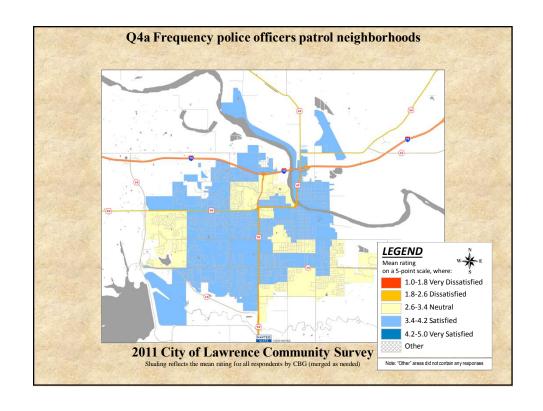

## **Interpreting the Maps**

The maps on the following pages show the mean ratings for several survey questions by Census Block Group. A Census Block Group is a division of geography used by the U.S. Census Bureau to aggregate population data for areas that are generally larger than a neighborhood, but smaller than a zip code.

If most of the areas on a map are the same color, then most residents of the City feel the same about the quality of the service regardless of where they live in the City.

When reading the charts, please use the following color scheme as a guide:

- BLUE shades indicate <u>POSITIVE</u> ratings. Shades of blue indicate that residents were satisfied with the service being accessed.
- OFF WHITE shades indicate <u>NEUTRAL</u> ratings. Shades of off-white generally indicate that residents are ookayo with the service being assessed. A oneutralo rating generally indicates that that respondent has not had an intense positive or negative experience with the service.
- RED/ORANGE shades indicate <u>NEGATIVE</u> ratings. Shades of red/orange indicate that residents were dissatisfied with the service being accessed.