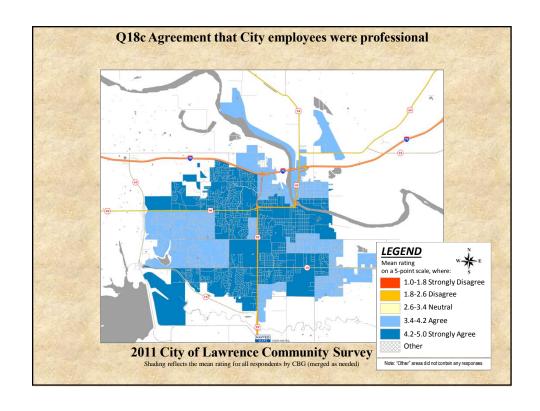

## **Interpreting the Maps**

The maps on the following pages show the mean ratings for several survey questions by Census Block Group. A Census Block Group is a division of geography used by the U.S. Census Bureau to aggregate population data for areas that are generally larger than a neighborhood, but smaller than a zip code.

If most of the areas on a map are the same color, then most residents of the City feel the same about the quality of the service regardless of where they live in the City.

When reading the charts, please use the following color scheme as a guide:

- BLUE shades indicate <u>POSITIVE</u> ratings. Shades of blue indicate that residents were satisfied with the service being accessed.
- OFF WHITE shades indicate <u>NEUTRAL</u> ratings. Shades of off-white generally indicate that residents are ookayo with the service being assessed. A oneutralo rating generally indicates that that respondent has not had an intense positive or negative experience with the service.
- RED/ORANGE shades indicate <u>NEGATIVE</u> ratings. Shades of red/orange indicate that residents were dissatisfied with the service being accessed.