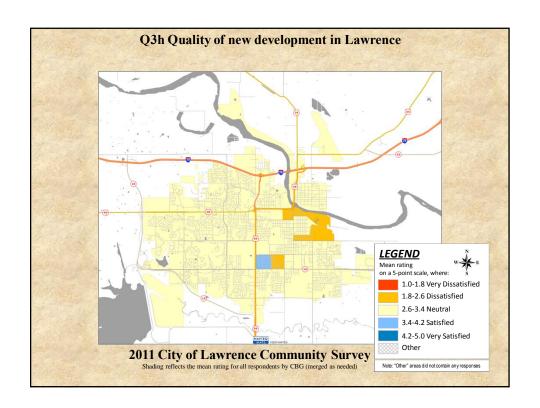

## **Interpreting the Maps**

The maps on the following pages show the mean ratings for several survey questions by Census Block Group. A Census Block Group is a division of geography used by the U.S. Census Bureau to aggregate population data for areas that are generally larger than a neighborhood, but smaller than a zip code.

If most of the areas on a map are the same color, then most residents of the City feel the same about the quality of the service regardless of where they live in the City.

When reading the charts, please use the following color scheme as a guide:

- BLUE shades indicate <u>POSITIVE</u> ratings. Shades of blue indicate that residents were satisfied with the service being accessed.
- OFF WHITE shades indicate <u>NEUTRAL</u> ratings. Shades of off-white generally indicate that residents are ookayo with the service being assessed. A oneutralo rating generally indicates that that respondent has not had an intense positive or negative experience with the service.
- RED/ORANGE shades indicate <u>NEGATIVE</u> ratings. Shades of red/orange indicate that residents were dissatisfied with the service being accessed.