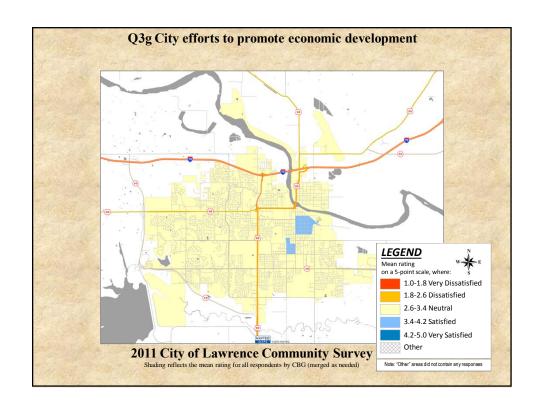

## **Interpreting the Maps**

The maps on the following pages show the mean ratings for several survey questions by Census Block Group. A Census Block Group is a division of geography used by the U.S. Census Bureau to aggregate population data for areas that are generally larger than a neighborhood, but smaller than a zip code.

If most of the areas on a map are the same color, then most residents of the City feel the same about the quality of the service regardless of where they live in the City.

When reading the charts, please use the following color scheme as a guide:

- BLUE shades indicate <u>POSITIVE</u> ratings. Shades of blue indicate that residents were satisfied with the service being accessed.
- OFF WHITE shades indicate <u>NEUTRAL</u> ratings. Shades of off-white generally indicate that residents are ookayo with the service being assessed. A oneutralo rating generally indicates that that respondent has not had an intense positive or negative experience with the service.
- RED/ORANGE shades indicate <u>NEGATIVE</u> ratings. Shades of red/orange indicate that residents were dissatisfied with the service being accessed.