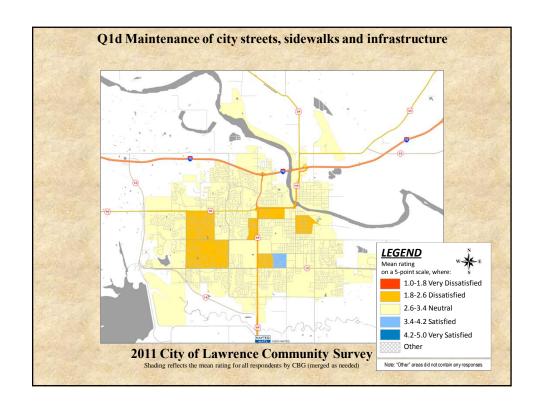

## **Interpreting the Maps**

The maps on the following pages show the mean ratings for several survey questions by Census Block Group. A Census Block Group is a division of geography used by the U.S. Census Bureau to aggregate population data for areas that are generally larger than a neighborhood, but smaller than a zip code.

If most of the areas on a map are the same color, then most residents of the City feel the same about the quality of the service regardless of where they live in the City.

When reading the charts, please use the following color scheme as a guide:

- BLUE shades indicate <u>POSITIVE</u> ratings. Shades of blue indicate that residents were satisfied with the service being accessed.
- OFF WHITE shades indicate <u>NEUTRAL</u> ratings. Shades of off-white generally indicate that residents are ookayo with the service being assessed. A oneutralo rating generally indicates that that respondent has not had an intense positive or negative experience with the service.
- RED/ORANGE shades indicate <u>NEGATIVE</u> ratings. Shades of red/orange indicate that residents were dissatisfied with the service being accessed.