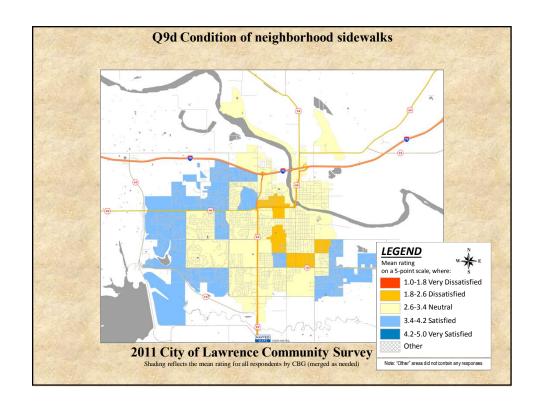

## **Interpreting the Maps**

The maps on the following pages show the mean ratings for several survey questions by Census Block Group. A Census Block Group is a division of geography used by the U.S. Census Bureau to aggregate population data for areas that are generally larger than a neighborhood, but smaller than a zip code.

If most of the areas on a map are the same color, then most residents of the City feel the same about the quality of the service regardless of where they live in the City.

When reading the charts, please use the following color scheme as a guide:

- BLUE shades indicate <u>POSITIVE</u> ratings. Shades of blue indicate that residents were satisfied with the service being accessed.
- OFF WHITE shades indicate <u>NEUTRAL</u> ratings. Shades of off-white generally indicate that residents are ookayo with the service being assessed. A oneutralo rating generally indicates that that respondent has not had an intense positive or negative experience with the service.
- RED/ORANGE shades indicate <u>NEGATIVE</u> ratings. Shades of red/orange indicate that residents were dissatisfied with the service being accessed.