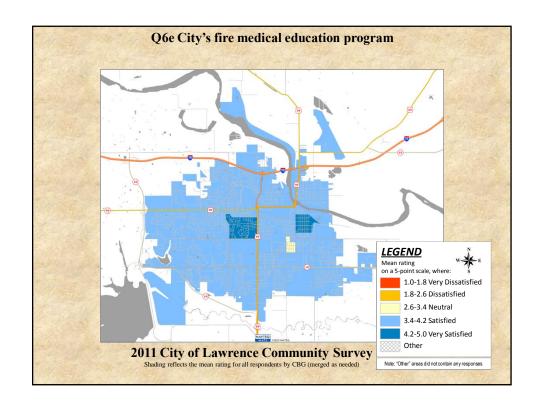

## **Interpreting the Maps**

The maps on the following pages show the mean ratings for several survey questions by Census Block Group. A Census Block Group is a division of geography used by the U.S. Census Bureau to aggregate population data for areas that are generally larger than a neighborhood, but smaller than a zip code.

If most of the areas on a map are the same color, then most residents of the City feel the same about the quality of the service regardless of where they live in the City.

When reading the charts, please use the following color scheme as a guide:

- BLUE shades indicate <u>POSITIVE</u> ratings. Shades of blue indicate that residents were satisfied with the service being accessed.
- OFF WHITE shades indicate <u>NEUTRAL</u> ratings. Shades of off-white generally indicate that residents are ookayo with the service being assessed. A oneutralo rating generally indicates that that respondent has not had an intense positive or negative experience with the service.
- RED/ORANGE shades indicate <u>NEGATIVE</u> ratings. Shades of red/orange indicate that residents were dissatisfied with the service being accessed.