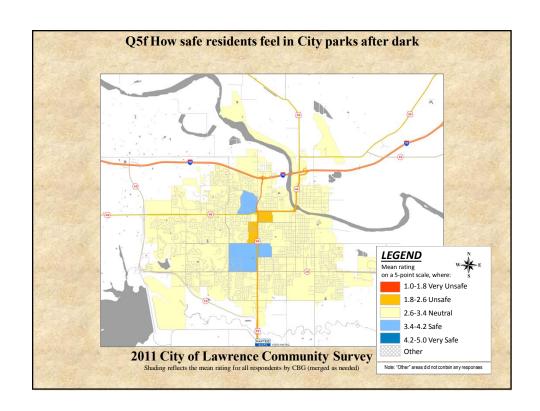

## **Interpreting the Maps**

The maps on the following pages show the mean ratings for several survey questions by Census Block Group. A Census Block Group is a division of geography used by the U.S. Census Bureau to aggregate population data for areas that are generally larger than a neighborhood, but smaller than a zip code.

If most of the areas on a map are the same color, then most residents of the City feel the same about the quality of the service regardless of where they live in the City.

When reading the charts, please use the following color scheme as a guide:

- BLUE shades indicate <u>POSITIVE</u> ratings. Shades of blue indicate that residents were satisfied with the service being accessed.
- OFF WHITE shades indicate <u>NEUTRAL</u> ratings. Shades of off-white generally indicate that residents are ookayo with the service being assessed. A oneutralo rating generally indicates that that respondent has not had an intense positive or negative experience with the service.
- RED/ORANGE shades indicate <u>NEGATIVE</u> ratings. Shades of red/orange indicate that residents were dissatisfied with the service being accessed.