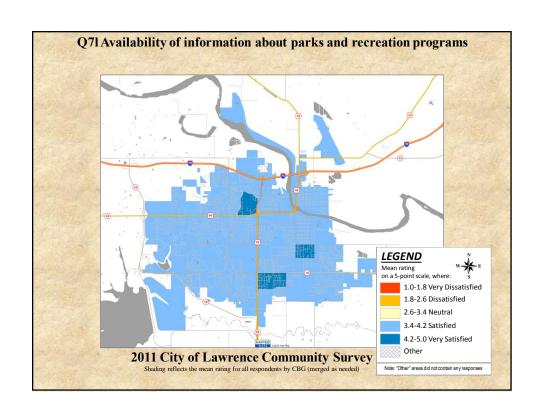

## **Interpreting the Maps**

The maps on the following pages show the mean ratings for several survey questions by Census Block Group. A Census Block Group is a division of geography used by the U.S. Census Bureau to aggregate population data for areas that are generally larger than a neighborhood, but smaller than a zip code.

If most of the areas on a map are the same color, then most residents of the City feel the same about the quality of the service regardless of where they live in the City.

When reading the charts, please use the following color scheme as a guide:

- BLUE shades indicate <u>POSITIVE</u> ratings. Shades of blue indicate that residents were satisfied with the service being accessed.
- OFF WHITE shades indicate <u>NEUTRAL</u> ratings. Shades of off-white generally indicate that residents are ookayo with the service being assessed. A oneutralo rating generally indicates that that respondent has not had an intense positive or negative experience with the service.
- RED/ORANGE shades indicate <u>NEGATIVE</u> ratings. Shades of red/orange indicate that residents were dissatisfied with the service being accessed.