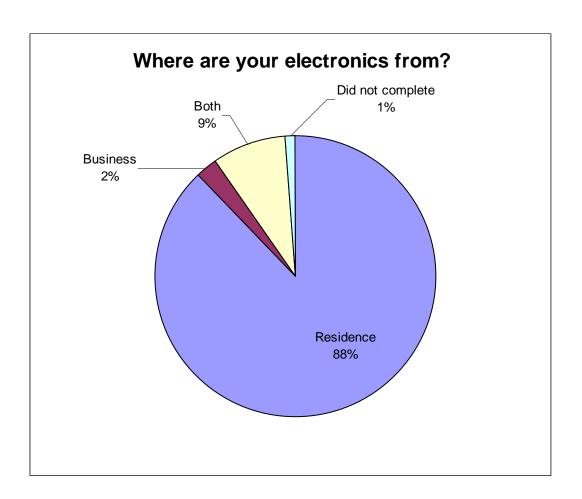

| Total | 759 | 100% |
|-------|-----|------|

Note: many participants marked more than one answer for this question.

| Where are your electronics from? |     |     |
|----------------------------------|-----|-----|
| Residence                        | 570 | 88% |
| Business                         | 16  | 2%  |
| Both                             | 56  | 9%  |
| Did not complete                 | 7   | 1%  |

| Total | 649 | 100% |
|-------|-----|------|
|       |     |      |

| What is your zip code? |                    |        |         |
|------------------------|--------------------|--------|---------|
| Zip                    | City               | Number | Percent |
| 66605                  | Topeka, KS         | 2      | 0%      |
| 66006                  | Baldwin City, KS   | 16     | 2%      |
| 66012                  | Bonner Springs, KS | 1      | 0%      |
| 66018                  | DeSoto, KS         | 1      | 0%      |
| 66409                  | Berryton, KS       | 1      | 0%      |
| 66025                  | Eudora, KS         | 13     | 2%      |
| 66044                  | Lawrence, KS       | 147    | 23%     |
| 66046                  | Lawrence, KS       | 71     | 11%     |
| 66047                  | Lawrence, KS       | 119    | 18%     |
| 66049                  | Lawrence, KS       | 248    | 38%     |
| 66050                  | Lecompton, KS      | 6      | 1%      |
| 66052                  | Linwood, KS        | 2      | 0%      |
| 66086                  | Tonganoxie, KS     | 1      | 0%      |
| 66054                  | McLouth, KS        | 2      | 0%      |
| 66524                  | Overbrook, KS      | 1      | 0%      |
| 66111                  | Kansas City, KS    | 1      | 0%      |
| 66214                  | Overland Park, KS  | 1      | 0%      |
| 66070                  | Ozawkie, KS        | 1      | 0%      |
| 66066                  | Oskaloosa, KS      | 2      | 0%      |
| 66073                  | Perry, KS          | 1      | 0%      |
| Did not complete       | Did not complete   | 12     | 2%      |