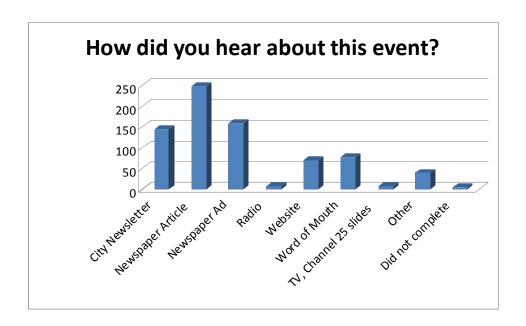

## How did you hear about this event?

| City Newsletter                    | 145 | 19% |
|------------------------------------|-----|-----|
| Newspaper Article                  | 247 | 33% |
| Newspaper Ad                       | 158 | 21% |
| Radio                              | 8   | 1%  |
| Website                            | 69  | 9%  |
| Word of Mouth                      | 78  | 10% |
| TV, Channel 25 Slides              | 8   | 1%  |
| Other: Email                       | 17  | 2%  |
| Other: Called City                 | 2   | 0%  |
| Other: Event Signs                 | 5   | 1%  |
| Other: Handout/Guide at City Event | 10  | 1%  |
| Other: (did not specify)           | 6   | 1%  |
| Did not complete                   | 6   | 1%  |

| Total | 759 | 100% |
|-------|-----|------|

Note: many participants marked more than one answer for this question.

| Where are your electronics from? |     |     |
|----------------------------------|-----|-----|
| Residence                        | 570 | 88% |
| Business                         | 16  | 2%  |
| Both                             | 56  | 9%  |
| Did not complete                 | 7   | 1%  |