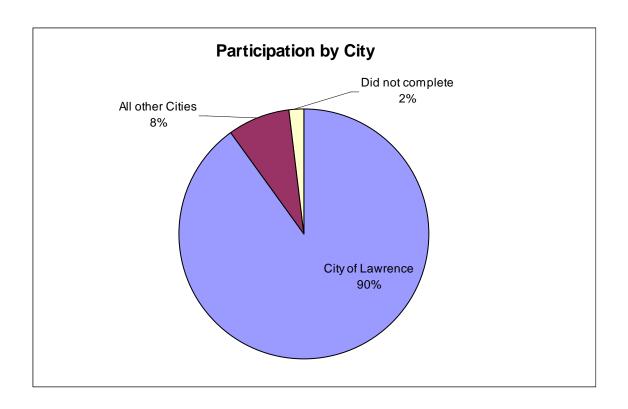

| Total | 649 | 100% |
|-------|-----|------|
|       |     |      |

| What is your zip code? |                    |        |         |
|------------------------|--------------------|--------|---------|
| Zip                    | City               | Number | Percent |
| 66605                  | Topeka, KS         | 2      | 0%      |
| 66006                  | Baldwin City, KS   | 16     | 2%      |
| 66012                  | Bonner Springs, KS | 1      | 0%      |
| 66018                  | DeSoto, KS         | 1      | 0%      |
| 66409                  | Berryton, KS       | 1      | 0%      |
| 66025                  | Eudora, KS         | 13     | 2%      |
| 66044                  | Lawrence, KS       | 147    | 23%     |
| 66046                  | Lawrence, KS       | 71     | 11%     |
| 66047                  | Lawrence, KS       | 119    | 18%     |
| 66049                  | Lawrence, KS       | 248    | 38%     |
| 66050                  | Lecompton, KS      | 6      | 1%      |
| 66052                  | Linwood, KS        | 2      | 0%      |
| 66086                  | Tonganoxie, KS     | 1      | 0%      |
| 66054                  | McLouth, KS        | 2      | 0%      |
| 66524                  | Overbrook, KS      | 1      | 0%      |
| 66111                  | Kansas City, KS    | 1      | 0%      |
| 66214                  | Overland Park, KS  | 1      | 0%      |
| 66070                  | Ozawkie, KS        | 1      | 0%      |
| 66066                  | Oskaloosa, KS      | 2      | 0%      |
| 66073                  | Perry, KS          | 1      | 0%      |
| Did not complete       | Did not complete   | 12     | 2%      |