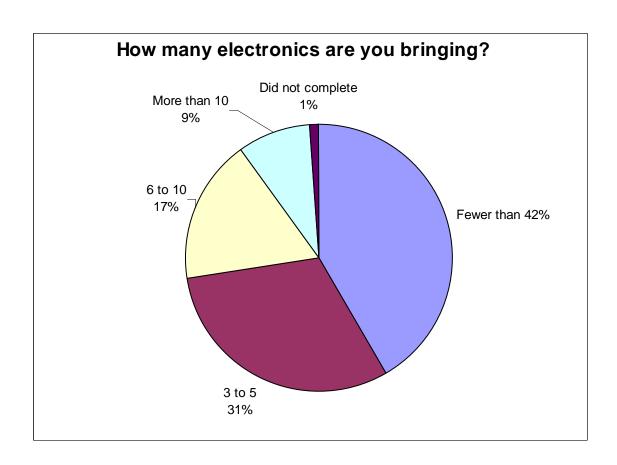

| How many electronics are you bringing? |     |     |
|----------------------------------------|-----|-----|
| Fewer than 3                           | 270 | 42% |
| 3 to 5                                 | 200 | 31% |
| 6 to 10                                | 114 | 18% |
| More than 10                           | 57  | 9%  |
| Did not complete                       | 8   | 1%  |

| Total 649 100% |
|----------------|
|----------------|

| Have you participated in a Lawrence Electronic Recycling Event before? |     |     |
|------------------------------------------------------------------------|-----|-----|
| Yes                                                                    | 271 | 42% |
| No                                                                     | 372 | 57% |
| Did not complete                                                       | 6   | 1%  |