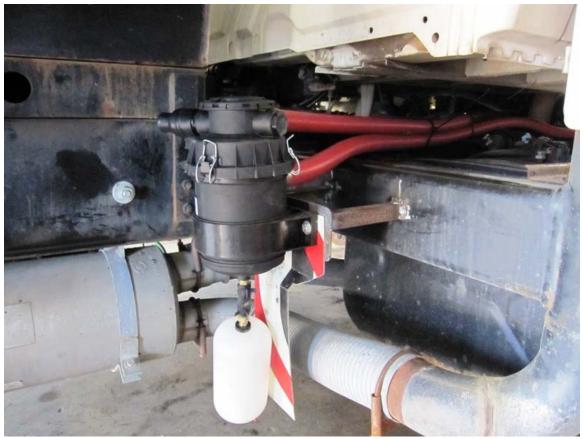

## June 28, 2010

American Recovery & Reinvestment Act of 2009 Clean Diesel State Grant Program

The City of Lawrence, Kansas and Central Power Systems of Liberty, Missouri have completed the installation of all components to satisfy the terms of this grant. These components include diesel oxidation catalysts installed on fifteen medium or heavy trucks and closed crankcase ventilation systems installed on seven trucks. The diversity of our fleet allowed us to retrofit units from several departments covering a variety of jobs. These range from ambulances to refuse collection vehicles.

KDHE USE ONLY: Audited By:

Date:

Unit 329

Closed Crankcase Vent System

Diesel Oxidation Catalyst