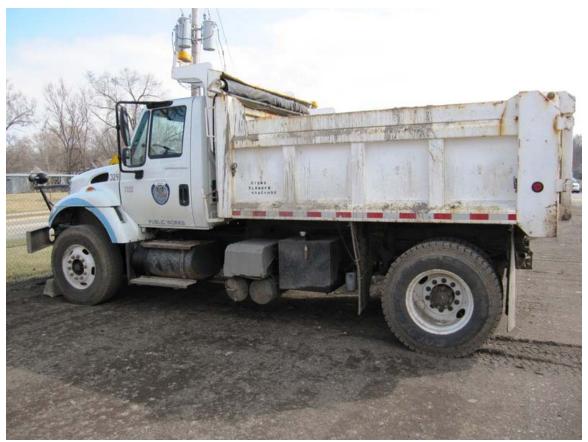

We were able to install diesel oxidation catalysts and closed crankcase ventilation systems on three dump trucks, three Solid Waste trucks, and one Forestry aerial lift truck. Diesel oxidation catalysts were also installed on one Solid Waste maintenance truck, three ambulances, two Fire Department aerial trucks, one fire pumper and one hazardous material response unit.

KDHE USE ONLY: Audited By:

Date:

Unit 329

Closed Crankcase Vent System

Diesel Oxidation Catalyst