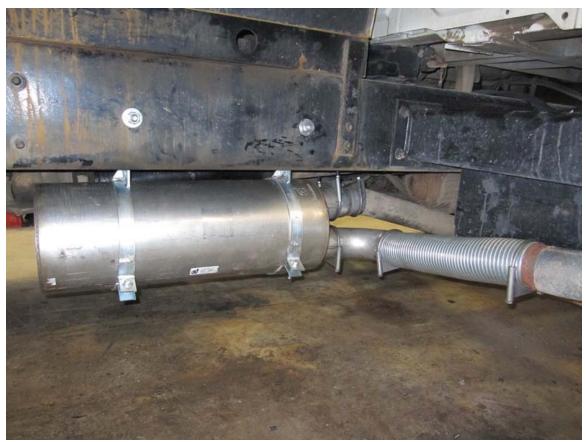

## June 28, 2010

American Recovery & Reinvestment Act of 2009 Clean Diesel State Grant Program

The City of Lawrence, Kansas and Central Power Systems of Liberty, Missouri have completed the installation of all components to satisfy the terms of this grant. These components include diesel oxidation catalysts installed on fifteen medium or heavy trucks and closed crankcase ventilation systems installed on seven trucks. The diversity of our fleet allowed us to retrofit units from several departments covering a variety of jobs. These range from ambulances to refuse collection vehicles.

KDHE USE ONLY: Audited By:

Date:

Unit 329

Closed Crankcase Vent System

Diesel Oxidation Catalyst