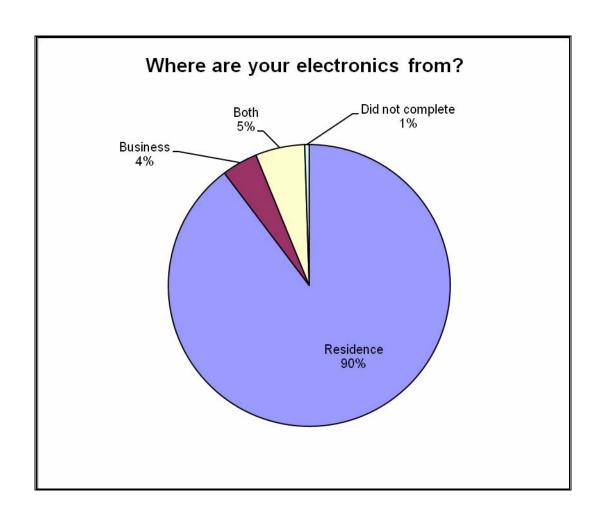

| Total | 654 | 100% |
|-------|-----|------|
|-------|-----|------|

Note: many participants marked more than one answer for this question.

| Where are your electronics from? |     |     |
|----------------------------------|-----|-----|
| Residence                        | 523 | 90% |
| Business                         | 24  | 4%  |
| Both                             | 33  | 5%  |
| Did not complete                 | 3   | 1%  |

| Total | 583 | 100% |
|-------|-----|------|

| What is your zip | code?              |        |         |
|------------------|--------------------|--------|---------|
| Zip              | City               | Number | Percent |
| 66605            | Topeka, KS         | 1      | 0%      |
| 66006            | Baldwin City, KS   | 9      | 2%      |
| 66012            | Bonner Springs, KS | 1      | 0%      |
| 66025            | Eudora, KS         | 3      | 1%      |
| 66044            | Lawrence, KS       | 123    | 21%     |
| 66045            | Lawrence, KS-KU    | 1      | 0%      |
| 66046            | Lawrence, KS       | 83     | 14%     |
| 66047            | Lawrence, KS       | 106    | 18%     |
| 66049            | Lawrence, KS       | 229    | 39%     |
| 66050            | Lecompton, KS      | 7      | 1%      |
| 66052            | Linwood, KS        | 1      | 0%      |
| 66086            | Tonganoxie, KS     | 4      | 1%      |
| 66054            | McLouth, KS        | 1      | 0%      |
| 66067            | Centropolis, KS    | 1      | 0%      |
| 66524            | Overbrook, KS      | 1      | 0%      |
| 66210            | Overland Park, KS  | 1      | 0%      |
| 66223            | Overland Park, KS  | 1      | 0%      |
| 66227            | Lenexa, KS         | 1      | 0%      |
| 66070            | Ozawkie, KS        | 1      | 0%      |
| Did not complete | Did not complete   | 8      | 1%      |