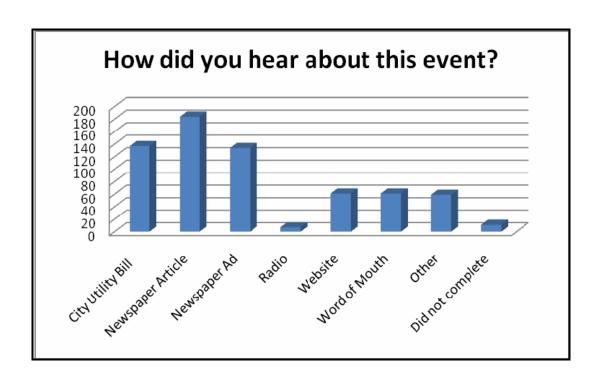

## How did you hear about this event?

| City Utility Bill                  | 137 | 21% |
|------------------------------------|-----|-----|
| Newspaper Article                  | 184 | 28% |
| Newspaper Ad                       | 134 | 20% |
| Radio                              | 7   | 1%  |
| Website                            | 61  | 9%  |
| Word of Mouth                      | 61  | 9%  |
| Other: Email                       | 23  | 4%  |
| Other: Called City                 | 1   | 0%  |
| Other: City Twitter acct.          | 2   | 0%  |
| Other: Event Signs                 | 5   | 1%  |
| Other: Handout/guide at City Event | 20  | 3%  |
| Other (did not specify)            | 8   | 1%  |
| Did not complete                   | 11  | 2%  |

| Total | 654 | 100% |
|-------|-----|------|
|-------|-----|------|

Note: many participants marked more than one answer for this question.

| Where are your electronics from? |     |     |
|----------------------------------|-----|-----|
| Residence                        | 523 | 90% |
| Business                         | 24  | 4%  |
| Both                             | 33  | 5%  |
| Did not complete                 | 3   | 1%  |