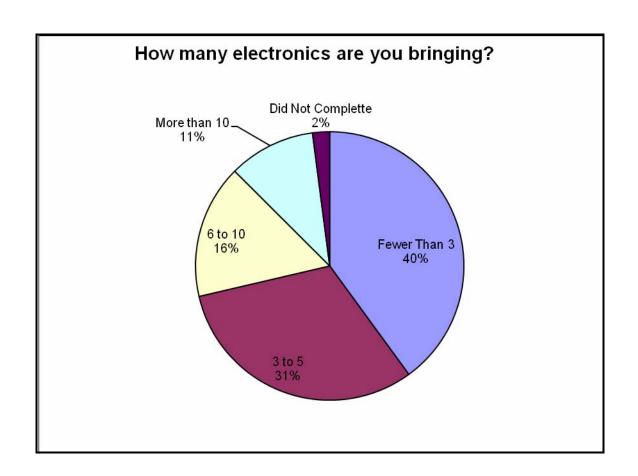

| Total | 583 | 100% |
|-------|-----|------|
|-------|-----|------|

| How many electronics are you bringing? |     |     |
|----------------------------------------|-----|-----|
| Fewer than 3                           | 233 | 40% |
| 3 to 5                                 | 183 | 31% |
| 6 to 10                                | 94  | 16% |
| More than 10                           | 61  | 11% |
| Did not complete                       | 12  | 2%  |

| Total   583   100% |
|--------------------|
|--------------------|

| Have you participated in a Lawrence Electronic Recycling Event before? |     |     |
|------------------------------------------------------------------------|-----|-----|
| Yes                                                                    | 217 | 38% |
| No                                                                     | 358 | 61% |
| Did not complete                                                       | 8   | 1%  |