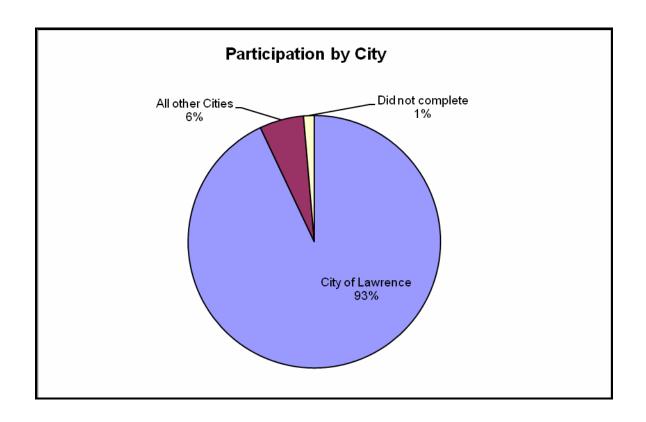

| Total | 583 | 100% |
|-------|-----|------|

| What is your zip | code?              |        |         |
|------------------|--------------------|--------|---------|
| Zip              | City               | Number | Percent |
| 66605            | Topeka, KS         | 1      | 0%      |
| 66006            | Baldwin City, KS   | 9      | 2%      |
| 66012            | Bonner Springs, KS | 1      | 0%      |
| 66025            | Eudora, KS         | 3      | 1%      |
| 66044            | Lawrence, KS       | 123    | 21%     |
| 66045            | Lawrence, KS-KU    | 1      | 0%      |
| 66046            | Lawrence, KS       | 83     | 14%     |
| 66047            | Lawrence, KS       | 106    | 18%     |
| 66049            | Lawrence, KS       | 229    | 39%     |
| 66050            | Lecompton, KS      | 7      | 1%      |
| 66052            | Linwood, KS        | 1      | 0%      |
| 66086            | Tonganoxie, KS     | 4      | 1%      |
| 66054            | McLouth, KS        | 1      | 0%      |
| 66067            | Centropolis, KS    | 1      | 0%      |
| 66524            | Overbrook, KS      | 1      | 0%      |
| 66210            | Overland Park, KS  | 1      | 0%      |
| 66223            | Overland Park, KS  | 1      | 0%      |
| 66227            | Lenexa, KS         | 1      | 0%      |
| 66070            | Ozawkie, KS        | 1      | 0%      |
| Did not complete | Did not complete   | 8      | 1%      |

| Total | 583 | 100% |
|-------|-----|------|
|-------|-----|------|

| How many electronics are you bringing? |     |     |
|----------------------------------------|-----|-----|
| Fewer than 3                           | 233 | 40% |
| 3 to 5                                 | 183 | 31% |
| 6 to 10                                | 94  | 16% |
| More than 10                           | 61  | 11% |
| Did not complete                       | 12  | 2%  |