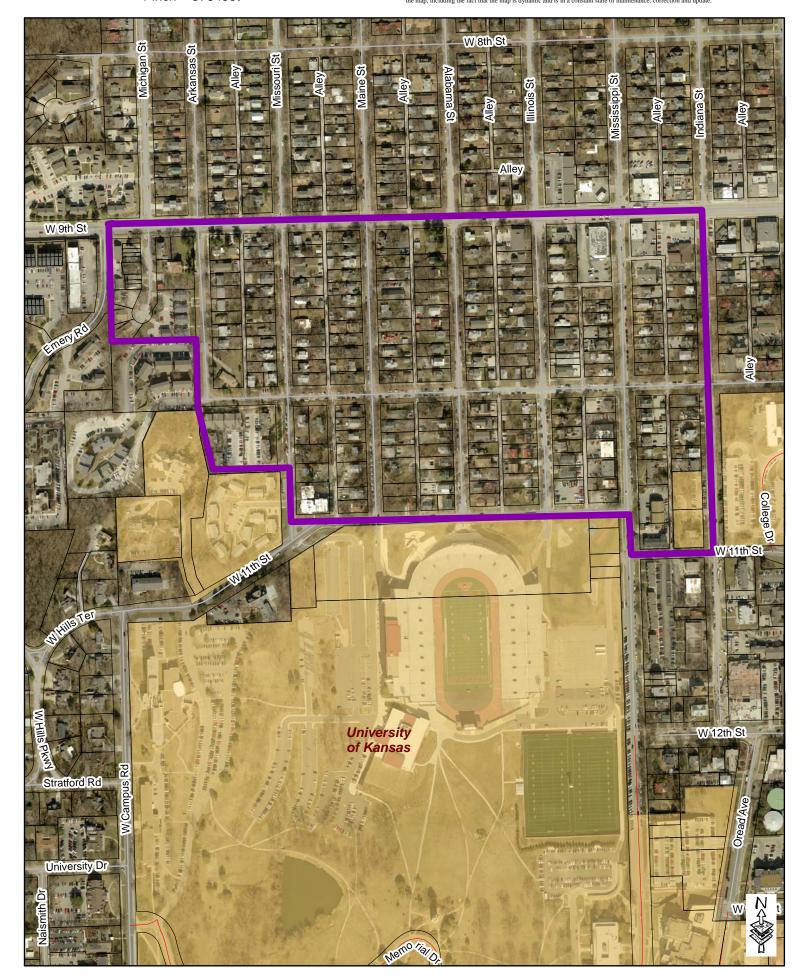

0 95 190 380 570 760 Feet

1 inch = 376 feet

The map is provided "as is" without warranty or any representation of accuracy, timeliness or completeness. The burden for determining accuracy, completeness, timeliness, merchantability and fitness for or the appropriateness for use rests solely on the requester. The City of Lawrence makes no warranties, express or implied, as to the use of the map. There are no implied warranties of merchantability or fitness for a particular purpose. The requester acknowledges and accepts the limitations of the map, including the fact that the map is dynamic and is in a constant state of maintenance, correction and update.