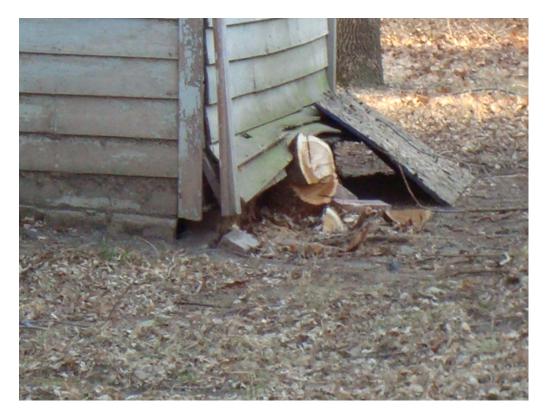

West Foundation Wall – January 20, 2009

West Elevation – March 8, 2010  $(2^{nd}$  floor window installed on March 9th with siding to be completed within the next day)

East Elevation – March 8, 2010 (2<sup>nd</sup> floor window and siding installed on March 9th