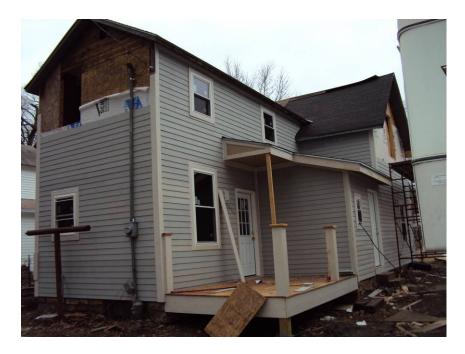

East/South Elevation - March 8, 2010 (new porch added along with new door)

South Elevation – March 8, 2010 (complete except for  $2^{nd}$  floor window and siding installation)

North Elevation – March 8, 2010 (complete except for decorative guardrail)