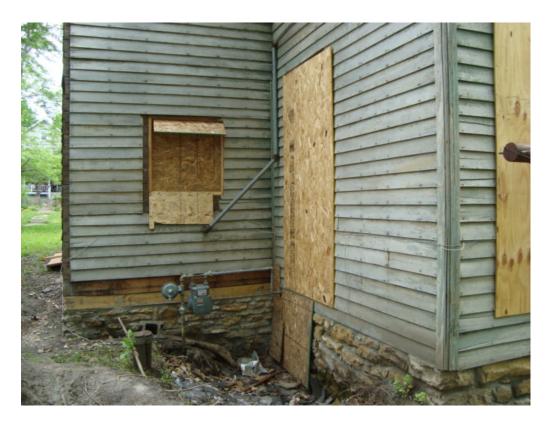

West Foundation Wall – January 20, 2009

West Elevation – March 8, 2010  $(2^{nd}$  floor window installed on March 9th with siding to be completed within the next day)

East Elevation – March 8, 2010 (2<sup>nd</sup> floor window and siding installed on March 9th