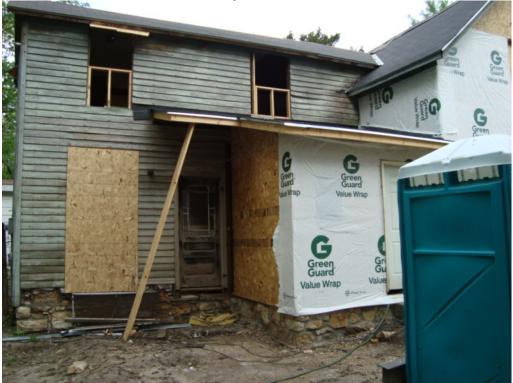

West Foundation Wall – January 20, 2009

West Elevation – March 8, 2010  $(2^{nd}$  floor window installed on March 9th with siding to be completed within the next day)

East Elevation – March 8, 2010 (2<sup>nd</sup> floor window and siding installed on March 9th