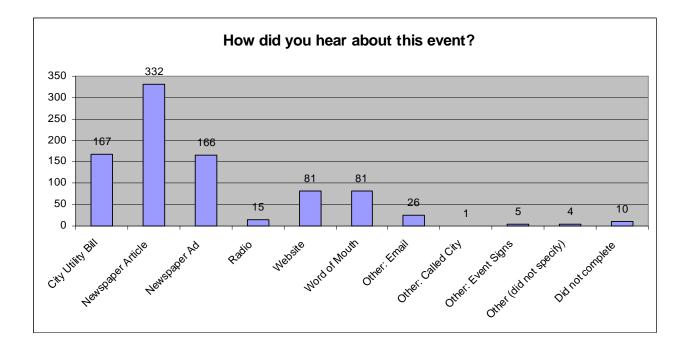

## How did you hear about this event?

| City Utility Bill       | 167 | 19% |
|-------------------------|-----|-----|
| Newspaper Article       | 332 | 37% |
| Newspaper Ad            | 166 | 19% |
| Radio                   | 15  | 2%  |
| Website                 | 81  | 9%  |
| Word of Mouth           | 81  | 9%  |
| Other: Email            | 26  | 3%  |
| Other: Called City      | 1   | 0%  |
| Other: Event Signs      | 5   | 1%  |
| Other (did not specify) | 4   | 0%  |
| Did not complete        | 10  | 1%  |

| Total 888 100% |
|----------------|
|----------------|

Note: many participants marked more than one answer for this question.

| Where are your elec | tronics | from? |
|---------------------|---------|-------|
| Residence           | 664     | 89%   |
| Business            | 33      | 4%    |
| Both                | 42      | 6%    |
| Did not complete    | 8       | 1%    |