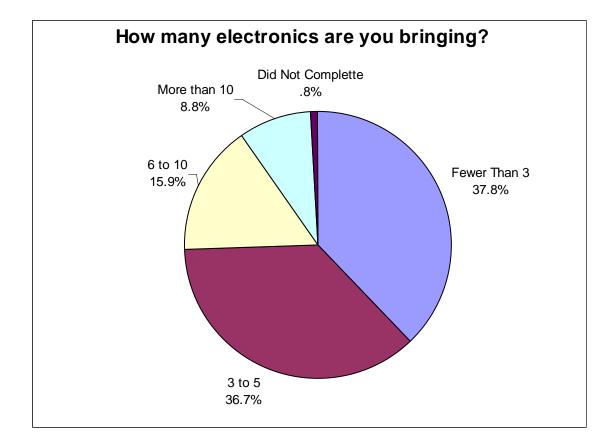

| Total 747 100% |  | Total | (- | 47 | 100% |
|----------------|--|-------|----|----|------|
|----------------|--|-------|----|----|------|

| How many electro<br>bringin |     | are you |
|-----------------------------|-----|---------|
| Fewer than 3                | 282 | 37.8%   |
| 3 to 5                      | 274 | 36.7%   |
| 6 to 10                     | 119 | 15.9%   |
| More than 10                | 66  | 8.8%    |
| Did not complete            | 6   | 0.8%    |

|  | Total | 747 | 100% |
|--|-------|-----|------|
|--|-------|-----|------|

| Have you participated in a Lav<br>Recycling Event be |     | lectronic |
|------------------------------------------------------|-----|-----------|
| Yes                                                  | 236 | 31.6%     |
| No                                                   | 505 | 67.6%     |
| Did not complete                                     | 6   | 0.8%      |
|                                                      |     |           |