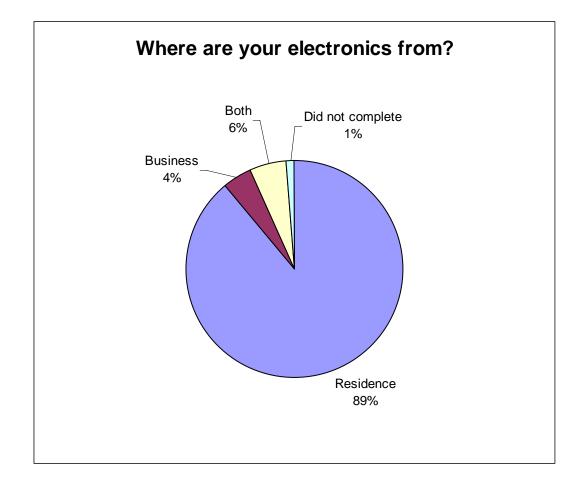

| Total 888 100% |
|----------------|
|----------------|

Note: many participants marked more than one answer for this question.

| Where are your elec | tronics | from? |
|---------------------|---------|-------|
| Residence           | 664     | 89%   |
| Business            | 33      | 4%    |
| Both                | 42      | 6%    |
| Did not complete    | 8       | 1%    |

| Total 747 100% |
|----------------|
|----------------|

| WI               | nat is your zip c | ode?   |         |
|------------------|-------------------|--------|---------|
| Zip              | City              | Number | Percent |
| 66111            | Kansas City, KS   | 1      | 0%      |
| 66006            | Baldwin City, KS  | 19     | 3%      |
| 66018            | DeSoto, KS        | 1      | 0%      |
| 66025            | Eudora, KS        | 8      | 1%      |
| 66044            | Lawrence, KS      | 173    | 23%     |
| 66045            | Lawrence, KS-KU   | 1      | 0%      |
| 66046            | Lawrence, KS      | 89     | 12%     |
| 66047            | Lawrence, KS      | 154    | 21%     |
| 66049            | Lawrence, KS      | 270    | 36%     |
| 66050            | Lecompton, KS     | 4      | 1%      |
| 66052            | Linwood, KS       | 4      | 1%      |
| 66086            | Tonganoxie, KS    | 4      | 1%      |
| 66092            | Wellsville, KS    | 1      | 0%      |
| 66054            | McLouth, KS       | 5      | 1%      |
| 66067            | Centroplis, KS    | 1      | 0%      |
| 66524            | Overbrook, KS     | 1      | 0%      |
| 66073            | Perry, KS         | 3      | 0%      |
| Did not complete | Did not complete  | 8      | 1%      |
|                  |                   |        |         |
| Total            |                   | 747    | 100%    |