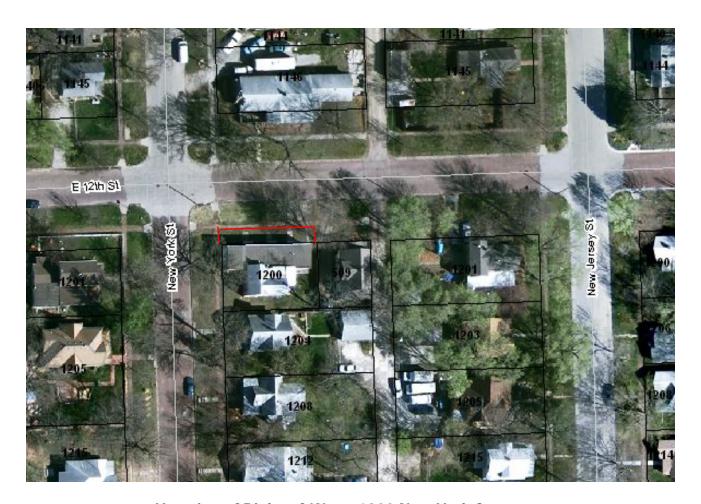

Vacation of Right-of-Way - 1200 New York Street

The south 15.00 feet of 12<sup>th</sup> Street right-of-way adjoining the west 75 feet of Lot 142 on New York Street in the City of Lawrence, Douglas County, Kansas as described in Book 1029, Page 3772, in the Douglas County Register of Deeds office and more particularly described as follows:

Beginning at the northwest corner of Lot 142 on New York Street in the City of Lawrence, Douglas County, Kansas; thence north on the west line of said Lot 142 extended, a distance of 15.00 feet; thence east parallel with the north line of said Lot 142, a distance of 74.71 feet; thence south parallel with the west line of said Lot 142, a distance of 15.00 feet to the north line of said Lot 142; thence west on the north line of said Lot 142 a distance of 74.71 feet to the point of beginning, containing 1120.65 square feet more or less all in the City of Lawrence, Douglas County, Kansas.