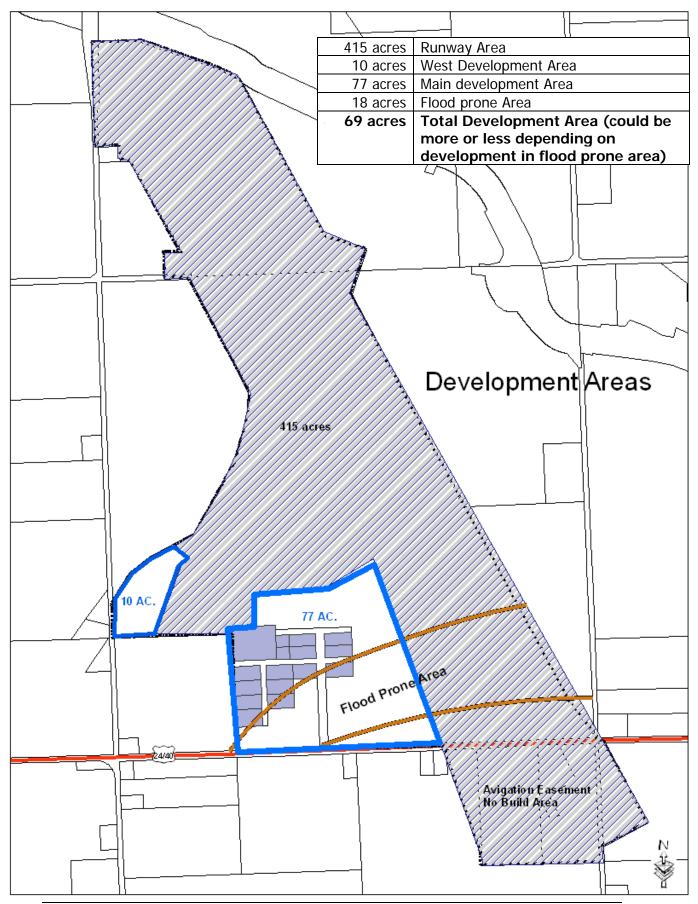

Zoning prior to July 2006





## NRCS Class 1 & 2 Soils



DISCLAIMER NOTICE

The map is provided "as is" without warranty or any representation of accuracy, timeliness or completeness. The burden for determining accuracy, completeness, timeliness, merchantability and fitness for or the appropriateness for use re sts solely on the requester. The City of Lawrence makes no warranties, express or implied, as to the use of the map. There are no implied warranties of merchantability or fitness for a particular purpose. The requester acknowledges and accepts the limit ations of the map, including the fact that the map is dynamic and is in a constant state of maintenance, correction and update.

## Existing Zoning GPI and FP







Development Potential map Z4-5-09

## Existing Uses at Lawrence Municipal Airport.

| Tenant                                 | Description provided by Public Works                                        | Use Classification                                               |
|----------------------------------------|-----------------------------------------------------------------------------|------------------------------------------------------------------|
| Alligator, Inc<br>c/o Ron Renz         | Light Industrial, aircraft research, storage,<br>manufacturing, and service | 20-1735 Industrial General                                       |
| Urish, Roderick<br>(Don's Diesel)      | Parts, storage and repairs                                                  | 20-1766 Vehicle Sales and Ser