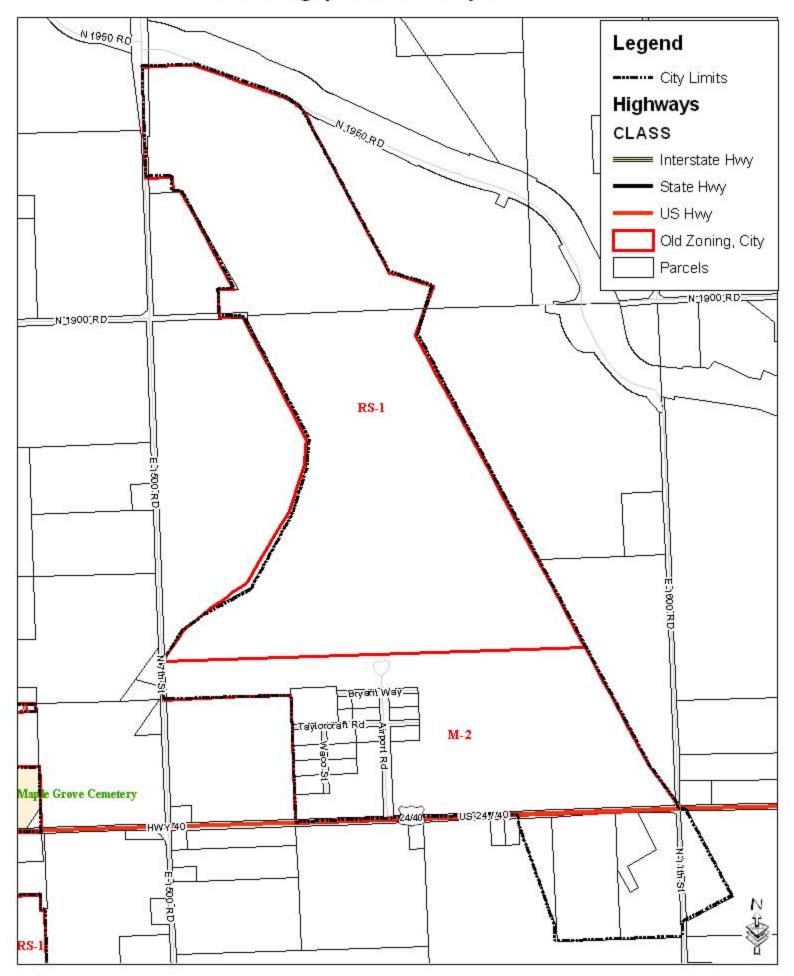

Zoning prior to July 2006





## NRCS Class 1 & 2 Soils



DISCLAIMER NOTICE

The map is provided "as is" without warranty or any representation of accuracy, timeliness or completeness. The burden for determining accuracy, completeness, timeliness, merchantability and fitness for or the appropriateness for use re sts solely on the requester. The City of Lawrence makes no warranties, express or implied, as to the use of the map. There are no implied warranties of merchantability or fitness for a particular purpose. The requester acknowledges and accepts the limit ations of the map, including the fact that the map is dynamic and is in a constant state of maintenance, correction and update.

## Existing Zoning GPI and FP







Development Potential map Z4-5-09

## Existing Uses at Lawrence Municipal Airport.

| Tenan