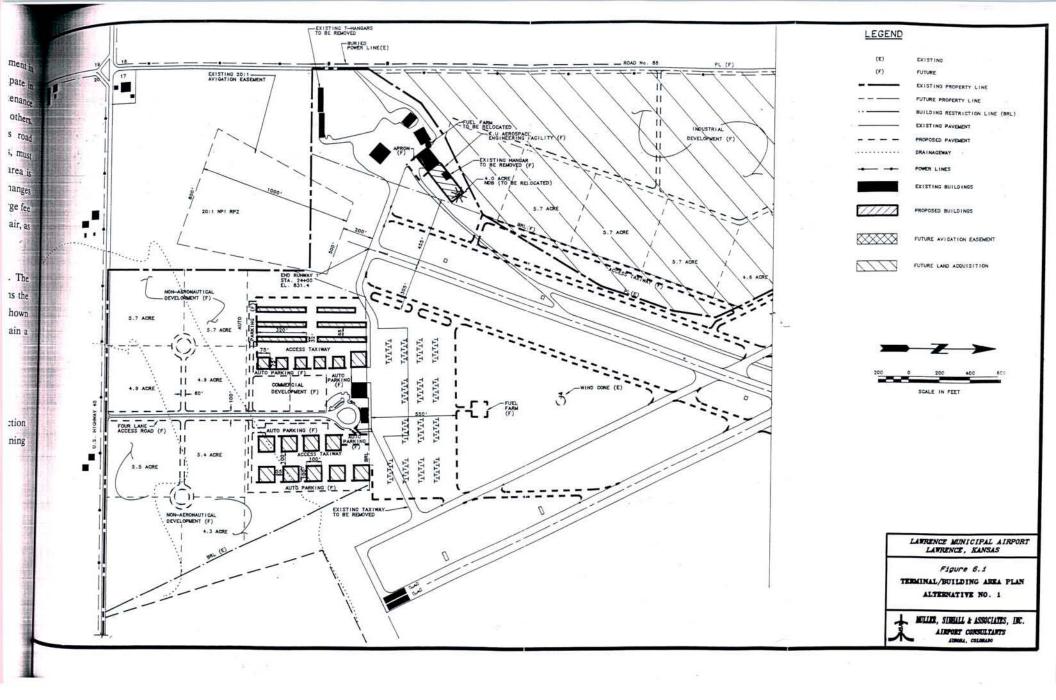

Zoning prior to July 2006





## NRCS Class 1 & 2 Soils



DISCLAIMER NOTICE

The map is provided "as is" without warranty or any representation of accuracy, timeliness or completeness. The burden for determining accuracy, completeness, timeliness, merchantability and fitness for or the appropriateness for use re sts solely on the requester. The City of Lawrence makes no warranties, express or implied, as to the use of the map. There are no implied warranties of merchantability or fitness for a particular purpose. The requester acknowledges and accepts the limit ations of the map, including the fact that the map is dynamic and is in a constant state of maintenance, correction and update.

## Existing Zoning GPI and FP







Development Potential map Z4-5-09

## Existing Uses at Lawrence Municipal Airport.

| Tenant                                 | Description provided by Public Works                                        | Use Classification                                               |
|----------------------------------------|-----------------------------------------------------------------------------|------------------------------------------------------------------|
| Alligator, Inc<br>c/o Ron Renz         | Light Industrial, aircraft research, storage,<br>manufacturing, and service | 20-1735 Industrial General                                       |
| Urish, Roderick<br>(Don's Diesel)      | Parts, storage and repairs                                                  | 20-1766 Vehicle Sales and S