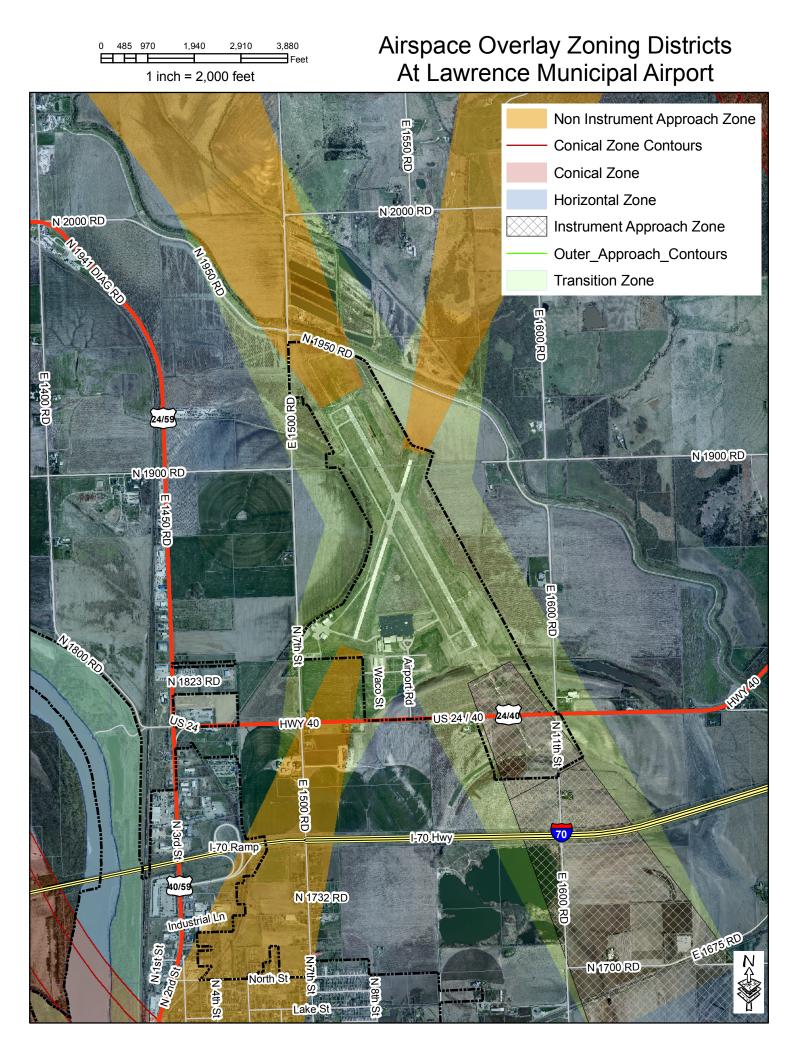

Zoning prior to July 2006





## NRCS Class 1 & 2 Soils



DISCLAIMER NOTICE

The map is provided "as is" without warranty or any representation of accuracy, timeliness or completeness. The burden for determining accuracy, completeness, timeliness, merchantability and fitness for or the appropriateness for use re sts solely on the requester. The City of Lawrence makes no warranties, express or implied, as to the use of the map. There are no implied warranties of merchantability or fitness for a particular purpose. The requester acknowledges and accepts the limit ations of the map, including the fact that the map is dynamic and is in a constant state of maintenance, correction and update.

## Existing Zoning GPI and FP







Development Potential map Z4-5-09

## Existing Uses at Lawrence Municipal Airport.

| Tenant