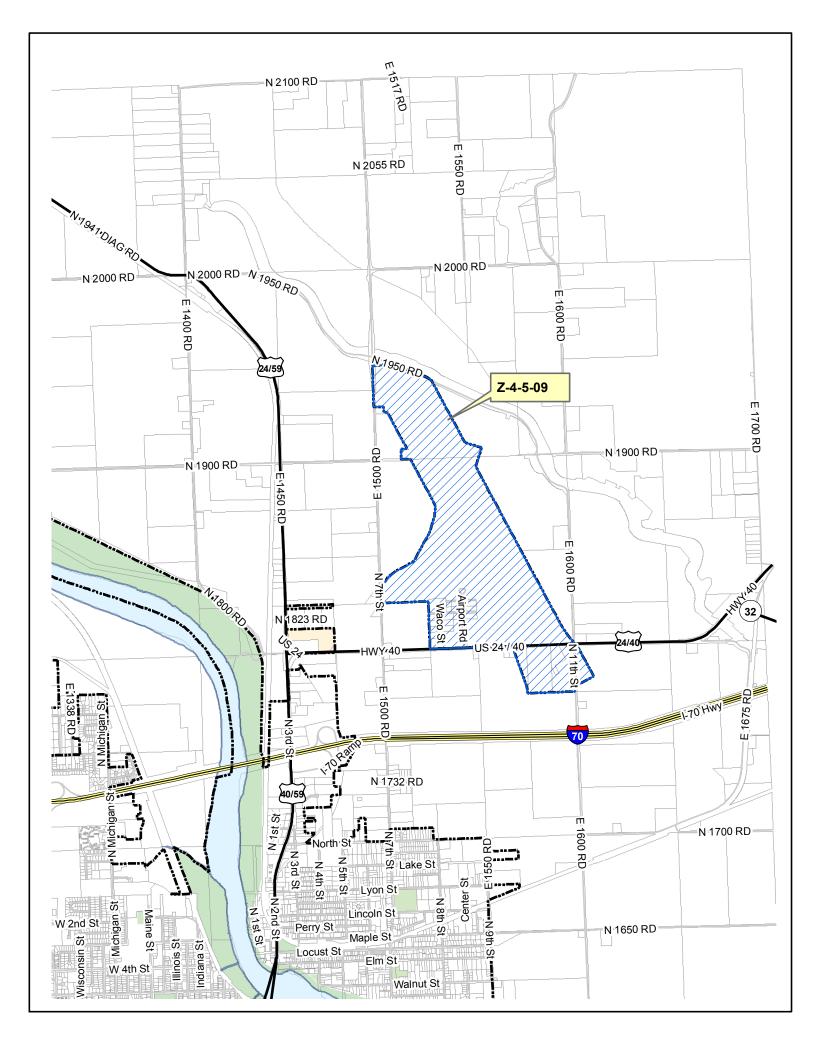

Zoning prior to July 2006





## NRCS Class 1 & 2 Soils



DISCLAIMER NOTICE

The map is provided "as is" without warranty or any representation of accuracy, timeliness or completeness. The burden for determining accuracy, completeness, timeliness, merchantability and fitness for or the appropriateness for use re sts solely on the requester. The City of Lawrence makes no warranties, express or implied, as to the use of the map. There are no implied warranties of merchantability or fitness for a particular purpose. The requester acknowledges and accepts the limit ations of the map, including the fact that the map is dynamic and is in a constant state of maintenance, correction and update.

## Existing Zoning GPI and FP







Development Potential map Z4-5-09

## Existing Uses at Lawrenc