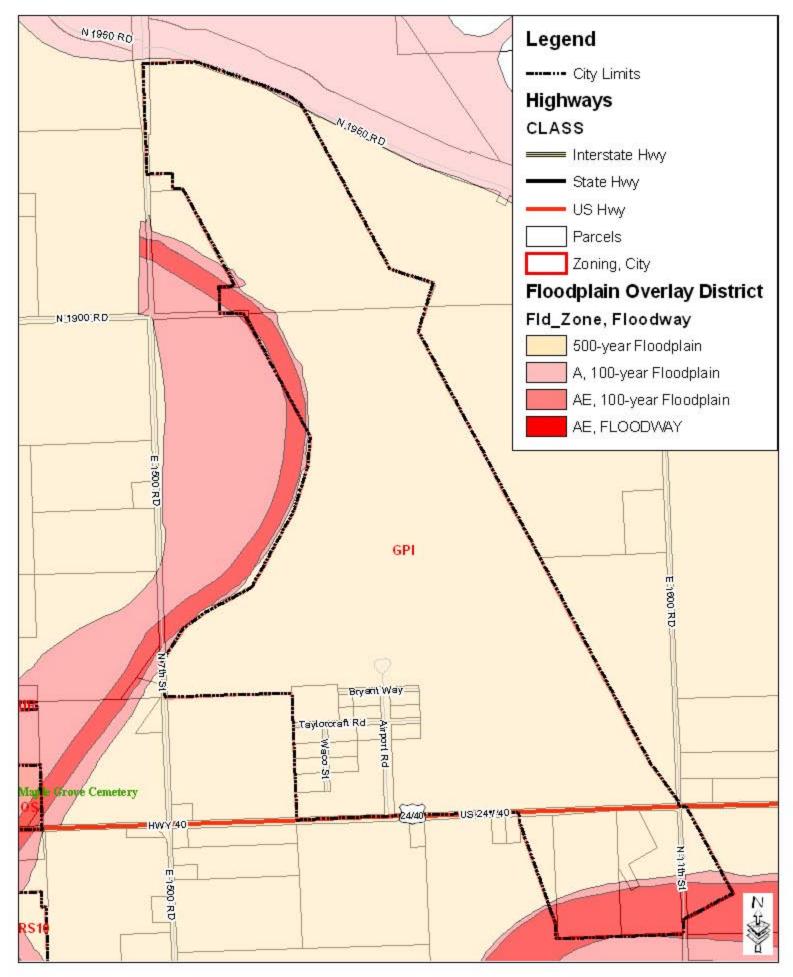

## NRCS Class 1 & 2 Soils

DISCLAIMER NOTICE

The map is provided "as is" without warranty or any representation of accuracy, timeliness or completeness. The burden for determining accuracy, completeness, timeliness, merchantability and fitness for or the appropriateness for use re sts solely on the requester. The City of Lawrence makes no warranties, express or implied, as to the use of the map. There are no implied warranties of merchantability or fitness for a particular purpose. The requester acknowledges and accepts the limit ations of the map, including the fact that the map is dynamic and is in a constant state of maintenance, correction and update.