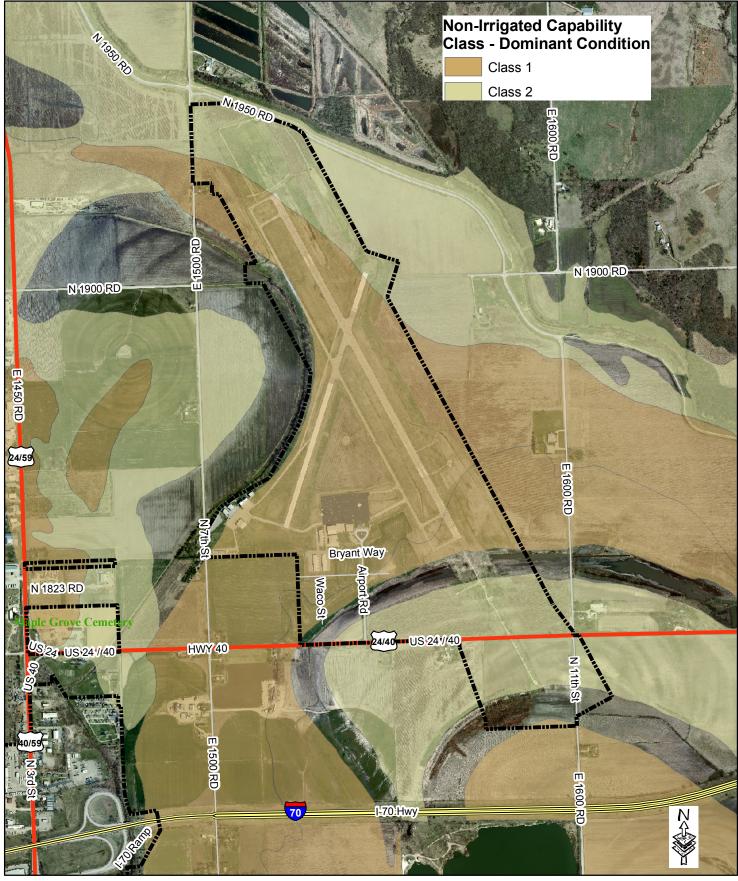

## NRCS Class 1 & 2 Soils

DISCLAIMER NOTICE

The map is provided "as is" without warranty or any representation of accuracy, timeliness or completeness. The burden for determining accuracy, completeness, timeliness, merchantability and fitness for or the appropriateness for use re sts solely on the requester. The City of Lawrence makes no warranties, express or implied, as to the use of the map. There are no implied warranties of merchantability or fitness for a particular purpose. The requester acknowledges and accepts the limit ations of the map, including the fact that the map is dynamic and is in a constant state of maintenance, correction and update.