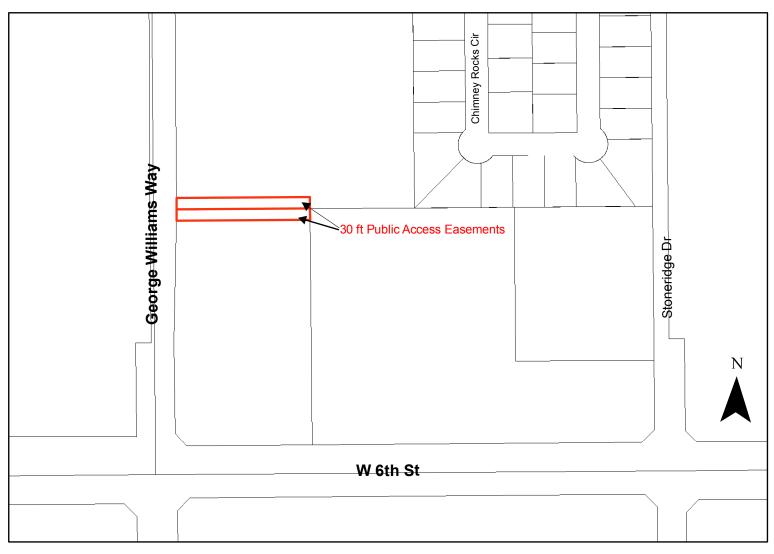

## **Public Access Easements**

DISCLAIMER NOTICE The map is provided "as is" without warranty or any representation of accuracy, timeliness or completeness. The burden for determining accuracy, completeness, timeliness, merchantability and fitness for or the appropriateness for use rests solely on the requester. The City of Lawneec markets on warranties, express or implied, as to the use of the map. There are no implied warranties of merchantability or fitness for a particular purpose. The requester acknowledges and accepts the limitations of the map. Including the lact that the map is dynamic and is or maintenance, correction and update.

1 inch = 250 feet