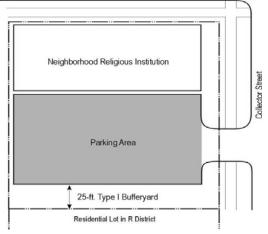

he seating capacity of the sanctuary or other principal worship or assembly space shall not exceed a number equal to the Lot Area (expressed in square feet) divided by 100.

#### (ii) Supplemental Design Standards

#### a. In R Districts

The following supplemental design standards shall apply only to a Neighborhood Religious Institution in an R District:

- the nearest edge of an on-site Parking Area shall be set back at least 25 feet from the nearest residential Lot in an R District;
- 2. where practicable, Access to the on-site Parking Area will be to a Collector Street;
- the on-site Parking Area will be buffered from any adjoining Lot in an R District by a Type 1 Bufferyard, as set forth in Section 20-1005(d); and
- 4. outdoor lighting shall meet the standards of Section 20-1103(d).



b. In Other Base Districts

A Neighborhood Religious Institution located in any other Base District shall be subject to the Density, dimensional and design standards applicable to other uses in that Base District.

c. A swimming pool, tennis court, or other recreational facility that is accessory to a Neighborhood Religious Institution use may not be located nearer to other property in an R District than the required Setback for a Principal Building, and wherever this type of facility is located in a Yard abutting property in an R District, it shall be Screened by a fence or wall at least 6 feet in Height.

# (iii) Accessory Uses Permitted by Right

Subject to the Lot Area, Density and Dimensional and Parking standards, the following Accessory Uses shall be permitted by right to a Neighb