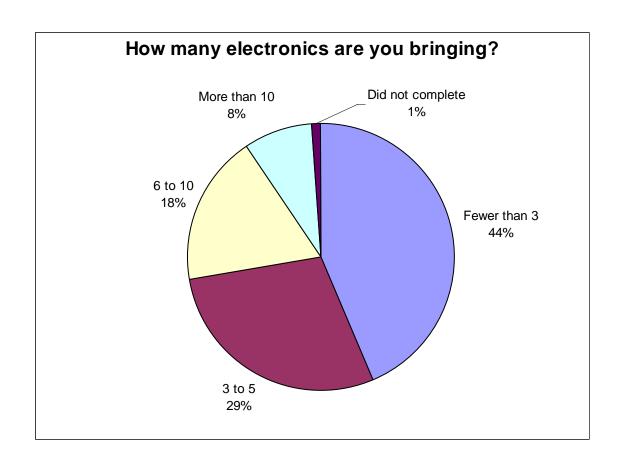

| Total |  | 455 | 100% |
|-------|--|-----|------|
|-------|--|-----|------|

| How many electronics are you bringing? |     |     |  |
|----------------------------------------|-----|-----|--|
| Fewer than 3                           | 199 | 44% |  |
| 3 to 5                                 | 130 | 29% |  |
| 6 to 10                                | 83  | 18% |  |
| More than 10                           | 38  | 8%  |  |
| Did not complete                       | 5   | 1%  |  |

| Total | 455 | 100% |
|-------|-----|------|
|-------|-----|------|

| Did you participate in a Lawrence Electronic Recycling Event last year? |     |     |  |
|-------------------------------------------------------------------------|-----|-----|--|
| Yes                                                                     | 92  | 20% |  |
| No                                                                      | 357 | 78% |  |
| Did not complete                                                        | 6   | 1%  |  |