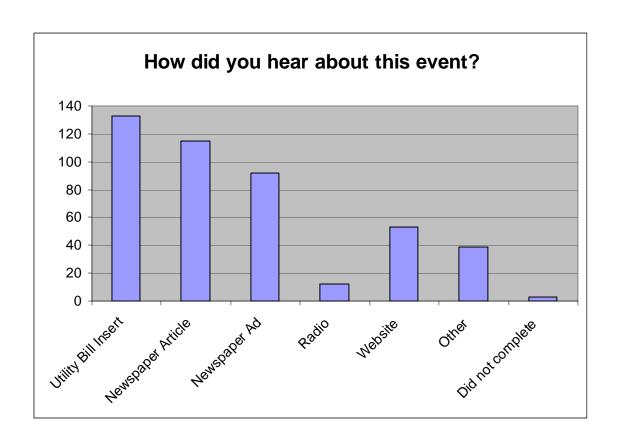

| How did you hear about this event? |     |     |  |  |
|------------------------------------|-----|-----|--|--|
| Utility Bill Insert                | 133 | 26% |  |  |
| Newspaper Article                  | 115 | 23% |  |  |
| Newspaper Ad                       | 92  | 18% |  |  |
| Radio                              | 12  | 2%  |  |  |
| Website                            | 53  | 10% |  |  |
| Word of Mouth                      | 58  | 11% |  |  |
| Other: Email                       | 19  | 4%  |  |  |
| Other: Called City                 | 5   | 1%  |  |  |
| Other: Event Signs                 | 5   | 1%  |  |  |
| Other (did not specify)            | 6   | 1%  |  |  |
| Other: Twitter                     | 1   | 0%  |  |  |
| Other: Earth Day Event             | 1   | 0%  |  |  |
| Other: Previous Event              | 2   | 0%  |  |  |
| Did not complete                   | 3   | 1%  |  |  |

Total

505

100%

| Where are your electronics from? |     |     |  |
|----------------------------------|-----|-----|--|
| Residence                        | 397 | 87% |  |
| Business                         | 26  | 6%  |  |
| Both                             | 28  | 6%  |  |
| Did not complete                 | 4   | 1%  |  |