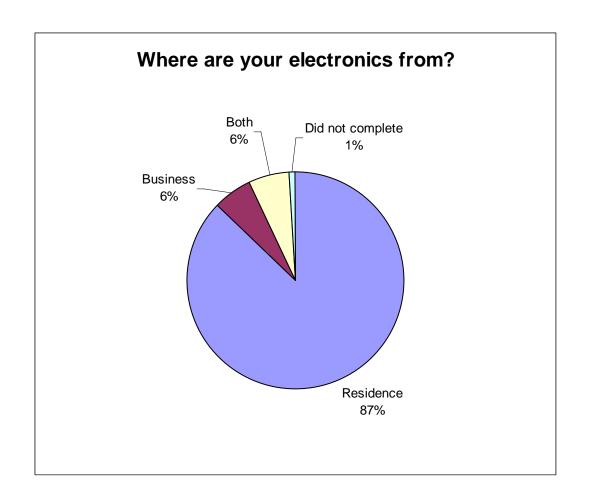

Total

505

100%

| Where are your electronics from? |     |     |  |
|----------------------------------|-----|-----|--|
| Residence                        | 397 | 87% |  |
| Business                         | 26  | 6%  |  |
| Both                             | 28  | 6%  |  |
| Did not complete                 | 4   | 1%  |  |

| Total | 455 | 100% |
|-------|-----|------|
|-------|-----|------|

| What is your zip code? |                  |     |     |  |
|------------------------|------------------|-----|-----|--|
| 64118                  | Kansas City, MO  | 1   | 0%  |  |
| 66006                  | Baldwin City, KS | 9   | 2%  |  |
| 66018                  | DeSoto, KS       | 1   | 0%  |  |
| 66025                  | Eudora, KS       | 5   | 1%  |  |
| 66044                  | Lawrence, KS     | 101 | 22% |  |
| 66045                  | Lawrence, KS-KU  | 1   | 0%  |  |
| 66046                  | Lawrence, KS     | 62  | 14% |  |
| 66047                  | Lawrence, KS     | 102 | 22% |  |
| 66049                  | Lawrence, KS     | 154 | 34% |  |
| 66050                  | Lecompton, KS    | 1   | 0%  |  |
| 66052                  | Linwood, KS      | 1   | 0%  |  |
| 66054                  | McLouth, KS      | 1   | 0%  |  |
| 66066                  | Oskaloosa, KS    | 1   | 0%  |  |
| 66524                  | Overbrook, KS    | 1   | 0%  |  |
| 66073                  | Perry, KS        | 2   | 0%  |  |
| 66542                  | Tecumseh, KS     | 1   | 0%  |  |
| 00000                  | Did not complete | 12  | 3%  |  |