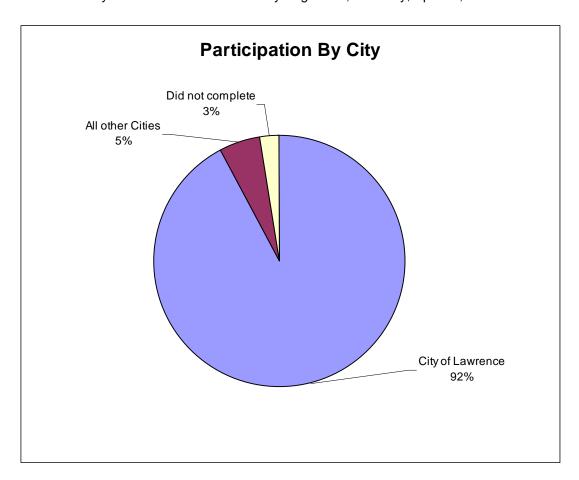

| Total |  | 455 | 100% |
|-------|--|-----|------|
|-------|--|-----|------|

| How many electronics are you bringing? |     |     |  |
|----------------------------------------|-----|-----|--|
| Fewer than 3                           | 199 | 44% |  |
| 3 to 5                                 | 130 | 29% |  |
| 6 to 10                                | 83  | 18% |  |
| More than 10                           | 38  | 8%  |  |
| Did not complete                       | 5   | 1%  |  |