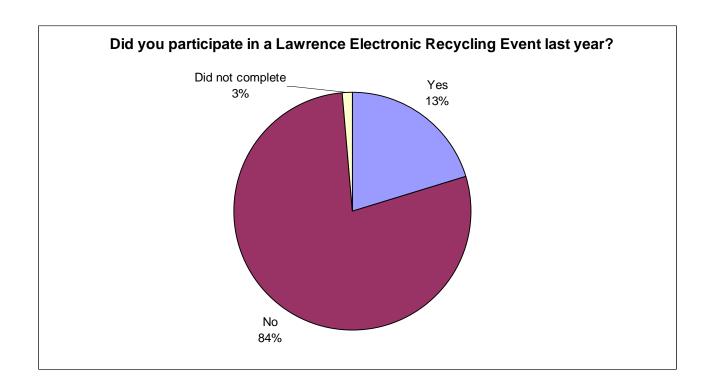

| Total | 455 | 100% |
|-------|-----|------|
|-------|-----|------|

| Did you participate in a Lawrence Electronic Recycling Event last year? |     |     |  |
|-------------------------------------------------------------------------|-----|-----|--|
| Yes                                                                     | 92  | 20% |  |
| No                                                                      | 357 | 78% |  |
| Did not complete                                                        | 6   | 1%  |  |

| Total | 455 | 100% |  |
|-------|-----|------|--|
|-------|-----|------|--|