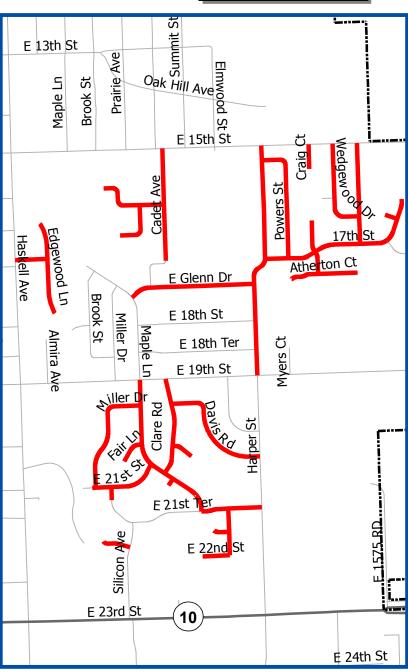

## 2008 Microsurfacing Program - Extended Project Locations

## Project #: PW0815 Revised March 30, 2009