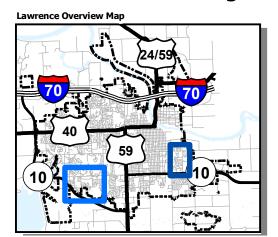

## 2008 Microsurfacing Program - Extended Project Locations

## Project #: PW0815 Revised March 30, 2009