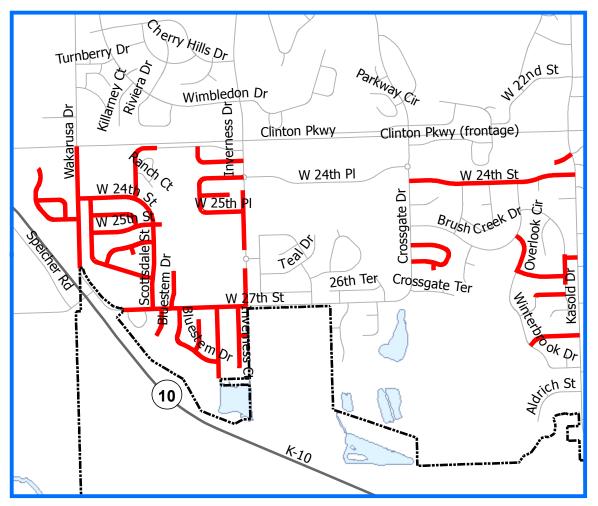

## 2008 Microsurfacing Program - Extended Project Locations

## Project #: PW0815 Revised March 30, 2009