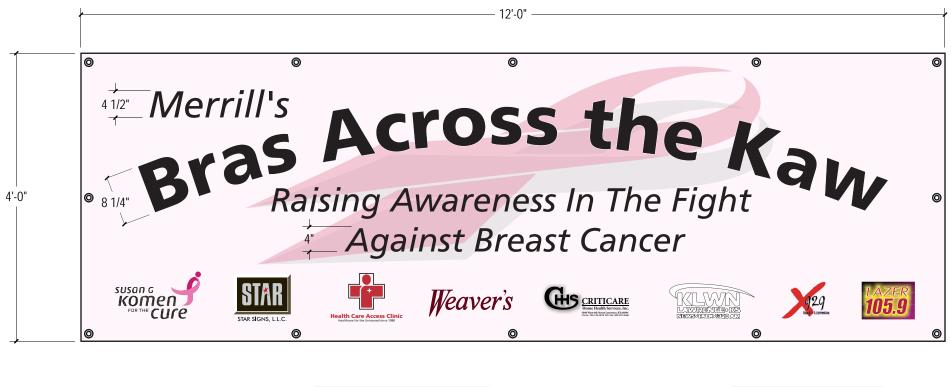

## Health Care Access Bras Across the Kaw Posters

Sponsor Banner QTY (2)

| $\bigcirc$                                                                                                 | Approved             |  |
|------------------------------------------------------------------------------------------------------------|----------------------|--|
| $\bigcirc$                                                                                                 | Approved as noted.   |  |
| $\bigcirc$                                                                                                 | Revise and resubmit. |  |
| Date:                                                                                                      | //                   |  |
|                                                                                                            |                      |  |
| Signature                                                                                                  |                      |  |
| THIS DRAWING IS THE SOLE PROPERTY OF<br>STAR SIGNS, L.L.C., AND IS INTENDED FOR<br>CUSTOMER APPROVAL ONLY. |                      |  |