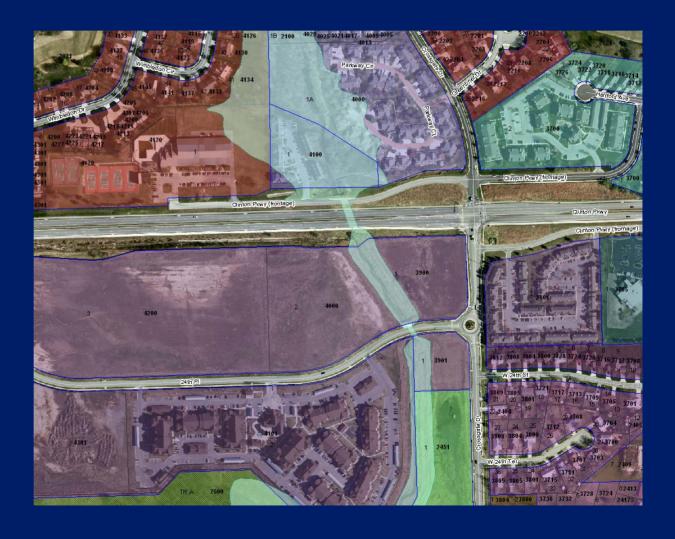

# Zoning and Surrounding Land Uses

Zoning and Land Use

Existing commercial areas along Clinton Parkway

- NW corner
- NE corner
- SW corner

- Purpose of Development Code
  - Implementation of the Comprehensive Land Use Plan and other applicable plans by the City Commission, (20-104)
  - Finding The proposed request does not conform to the land use recommendations outlined in Horizon 2020.

# Neighborhood Context