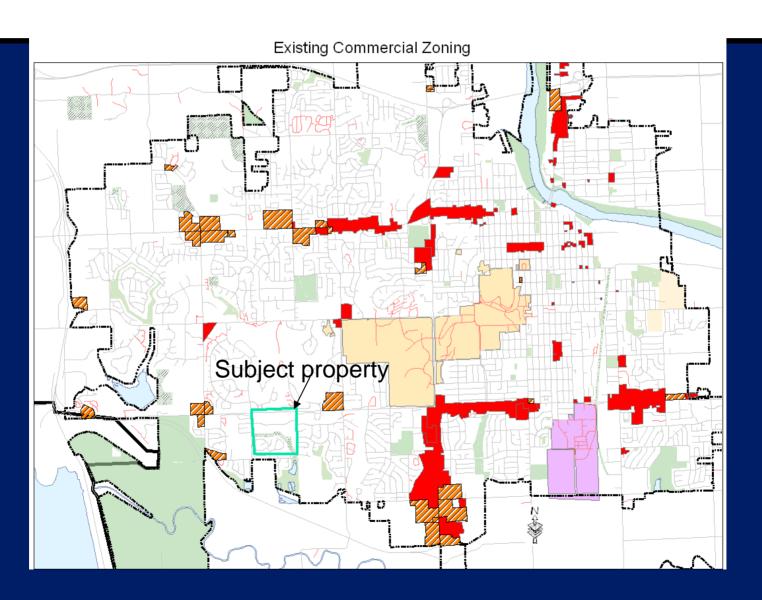

# Zoning and Surrounding Land Uses

Zoning and Land Use

Existing commercial areas along Clinton Parkway

- NW corner
- NE corner
- SW corner

- Purpose of Development Code
  - Implementation of the Comprehensive Land Use Plan and other applicable plans by the City Commission, (20-104)
  - Finding The proposed request does not conform to the land use recommendations outlined in Horizon 2020.