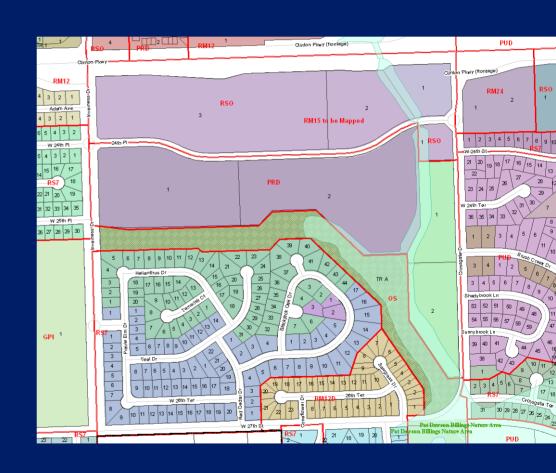

#### Findings -

- Platted orientation of the lot is to 24<sup>th</sup> Place
- Existing residential development pattern of the surrounding area
- Orientation away from the intersection of Clinton parkway and Crossgate

- RSO –
- Purpose low and medium intensity administrative and professional offices compatible with the character of low and medium density residential – Transitional
  - Residential uses
  - Community facilities including schools and daycare centers
  - Medical facilities
  - Personal improvements centers
  - Offices including banks, and other professional office uses

- Staff Recommendation
  - RSO CN2 Recommend Denial
- Planning Commission Recommendation
  - Approved 5-4 on 7/21/08 subject to use restricted to Personal Services