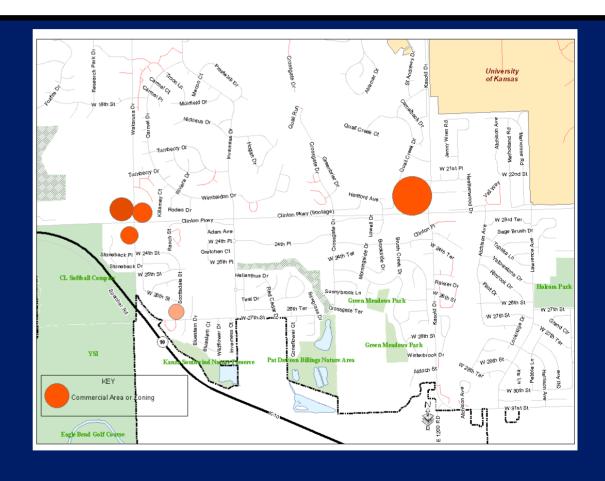

# Neighborhood Context

# Development Pattern

- Final Plat
   Sunflower
   Addition; Single
   Family– 1999
- Inverness Park Addition; 24<sup>th</sup> Place - 2000
- Final Plat
  Sunflower
  Addition; duplex
  2001

# Development Pattern

#### Findings -

- Platted orientation of the lot is to 24<sup>th</sup> Place
- Existing residential development pattern of the surrounding area
- Orientation away from the intersection of Clinton parkway and Crossgate