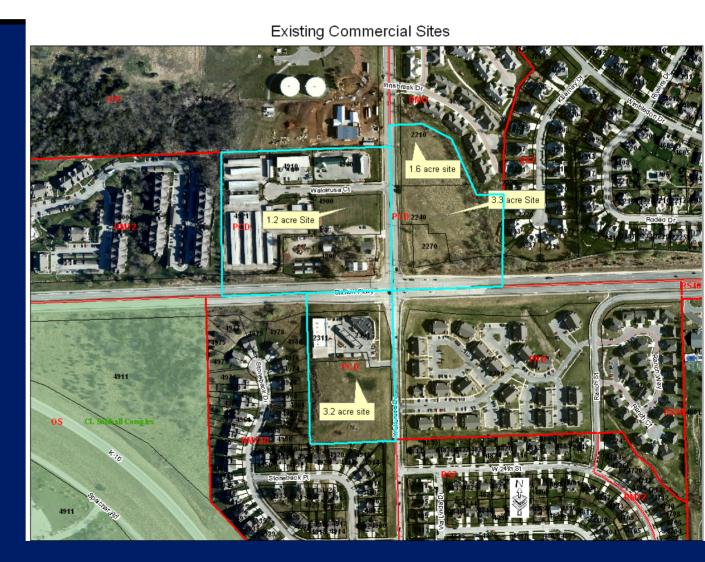

# Zoning and Surrounding Land Uses

Zoning and Land Use

Existing commercial areas along Clinton Parkway

- NW corner
- NE corner
- SW corner

- Purpose of Development Code
  - Implementation of the Comprehensive Land Use Plan and other applicable plans by the City Commission, (20-104)
  - Finding The proposed request does not conform to the land use recommendations outlined in Horizon 2020.