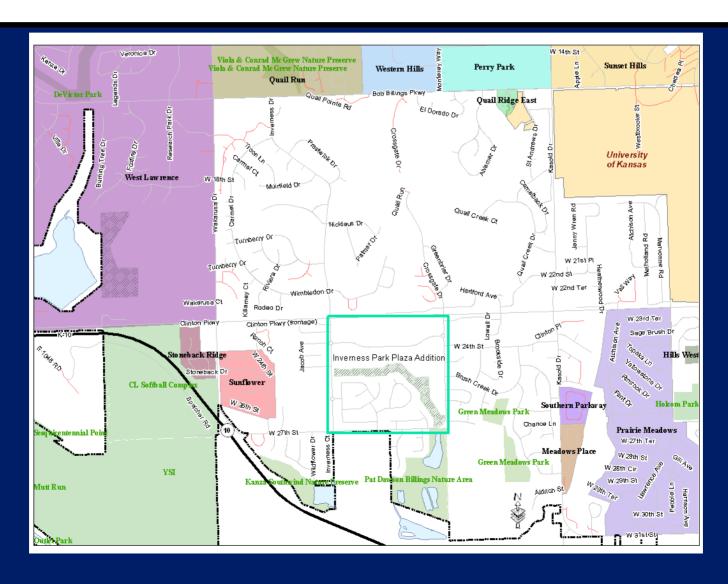

# Neighborhood Context

#### Findings -

- Platted orientation of the lot is to 24<sup>th</sup> Place
- Existing residential development pattern of the surrounding area
- Orientation away from the intersection of Clinton parkway and Crossgate