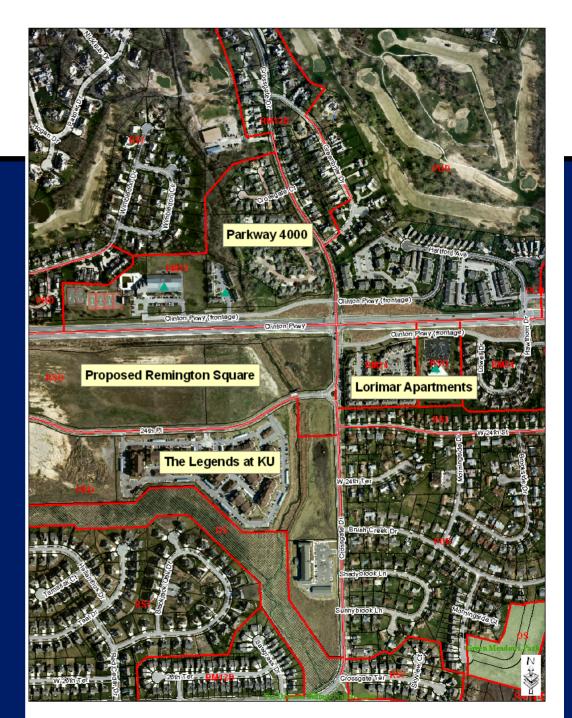

Z-05-12-08

RSO to CN2



# Zoning and Surrounding Land Uses





# Zoning and Surrounding Land Uses





Zoning and Land Use













Existing commercial areas along Clinton Parkway





- NW corner
- NE corner
- SW corner





- Purpose of Development Code
  - Implementation of the Comprehensive Land Use Plan and other applicable plans by the City Commission, (20-104)
  - Finding The proposed request does not conform to the land use recommendations outlined in Horizon 2020.



# Neighborhood Context





# Development Pattern

- Final Plat
   Sunflower
   Addition; Single
   Family– 1999
- Inverness Park Addition; 24<sup>th</sup> Place - 2000
- Final Plat
  Sunflower
  Addition; duplex
  2001





# Development Pattern





#### Findings -

- Platted orientation of the lot is to 24<sup>th</sup> Place
- Existing residential development pattern of the surrounding area
- Orientation away from the intersection o