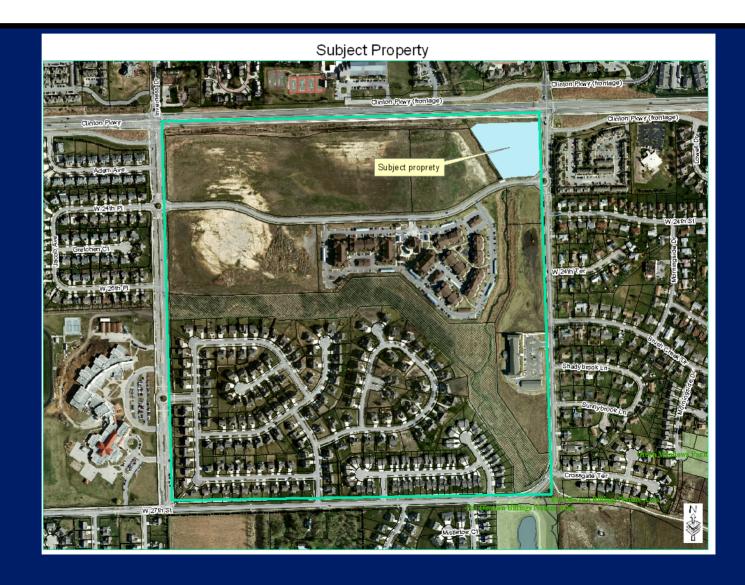

# Neighborhood Context

#### Findings -

- Platted orientation of the lot is to 24<sup>th</sup> Place
- Existing residential development pattern of the surrounding area
- Orientation away from the intersection of Clinton parkway and Crossgate