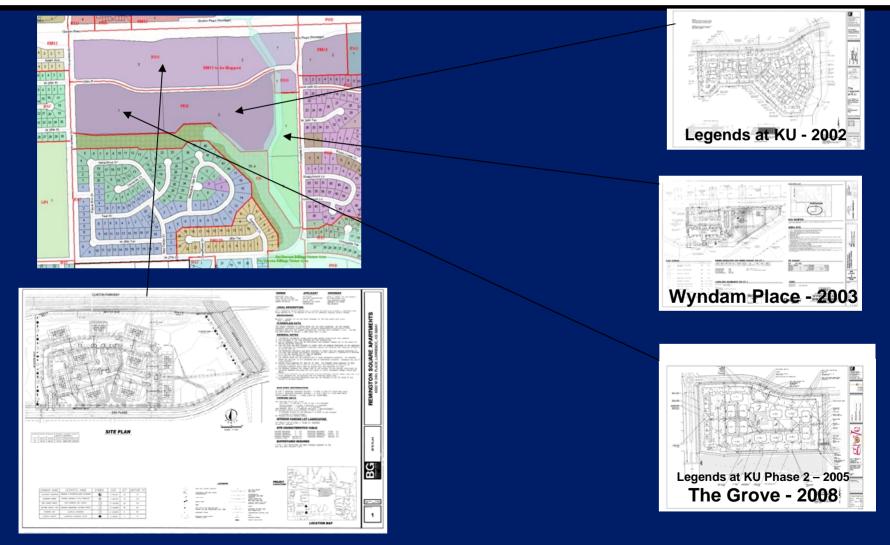

# Development Pattern

- Final Plat
   Sunflower
   Addition; Single
   Family– 1999
- Inverness Park Addition; 24<sup>th</sup> Place - 2000
- Final Plat
  Sunflower
  Addition; duplex
  2001