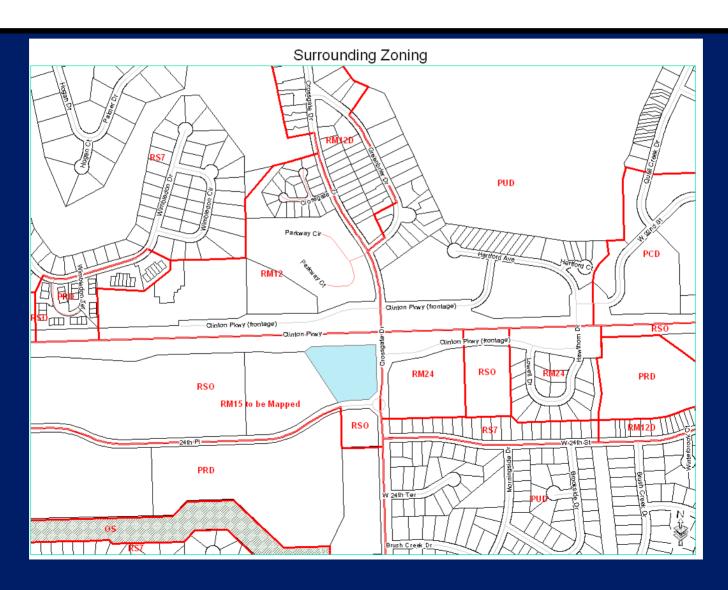

Z-05-12-08

RSO to CN2



# Zoning and Surrounding Land Uses





# Zoning and Surrounding Land Uses





Zoning and Land Use













Existing commercial areas along Clinton Parkway





- NW corner
- NE corner
- SW corner





- Purpose of Development Code
  - Implementation of the Comprehensive Land Use Plan and other applicable plans by the City Commission, (20-104)
  - Finding The proposed request does not conform to the land use recommendations outlined in Horizon 2020.



# Neighborhood Context





# Development Pattern

- Final Plat
   Sunflower
   Addition; Single
   Family– 1999
- Inverness Park Addition; 24<sup>th</sup> Place - 2000
- Final Plat
  Sunflower
  Addition; duplex
  2001





# Development Pattern





#### Findings -

- Platted orientation of the lot is to 24<sup>th</sup> Place
- Existing residential development pattern of the surrounding area
- Orientation awa