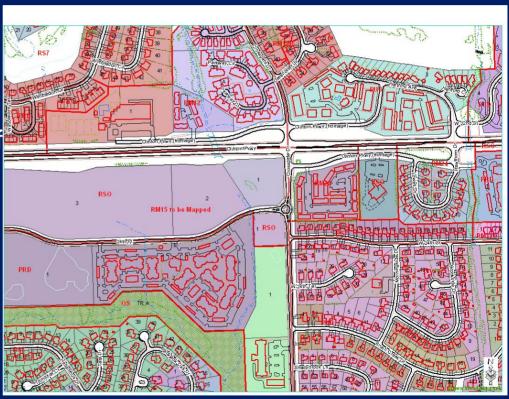

# Zoning and Surrounding Land Uses

Zoning and Land Use

Existing commercial areas along Clinton Parkway

- NW corner
- NE corner
- SW corner

- Purpose of Development Code
  - Implementation of the Comprehensive Land Use Plan and other applicable plans by the City Commission, (20-104)
  - Finding The proposed request does not conform to the land use recommendations outlined in Horizon 2020.

#### Findings -

- Platted orientation of the lot is to 24<sup>th</sup> Place
- Existing residential development pattern of the surrounding area
- Orientation away from the intersection of Clinton parkway and Crossgate