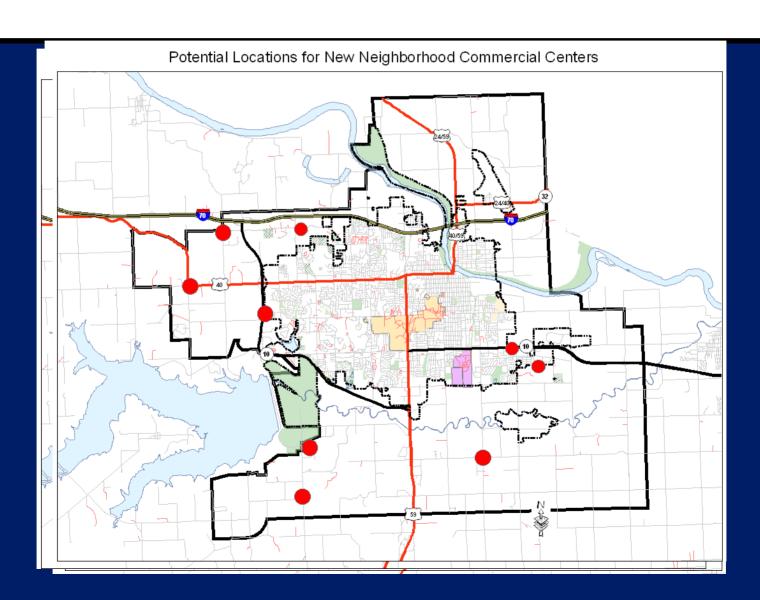

# Zoning and Surrounding Land Uses

Zoning and Land Use

Existing commercial areas along Clinton Parkway

- NW corner
- NE corner
- SW corner

- Purpose of Development Code
  - Implementation of the Comprehensive Land Use Plan and other applicable plans by the City Commission, (20-104)
  - Finding The proposed request does not conform to the land use recommendations outlined in Horizon 2020.