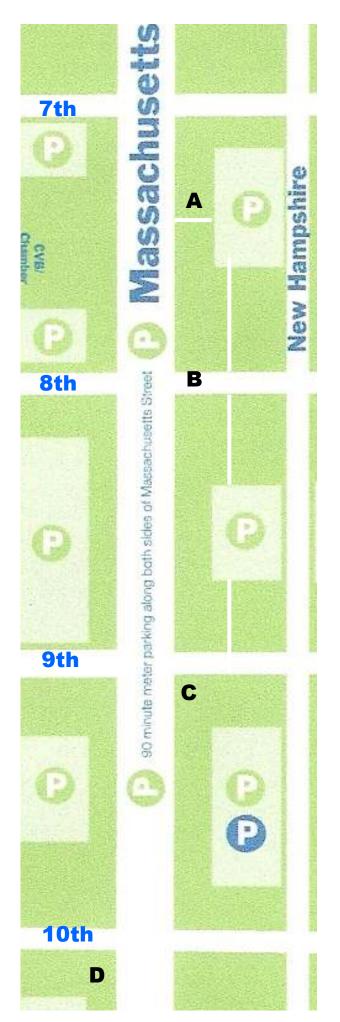

Downtown Lawrence, Inc.
Request for Use of Right-of-way
August 22, 23 & 24, 2008

Area A—Breezeway between 7th & 8th Streets. Requested times: 8/22/08—8:00 p.m. to 10:00 p.m.; 8/23/08—1:30 p.m.—11:00 p.m.; 8/24/08—1:00 p.m. to 7:00 p.m.

Area B—8th Street east of Massachusetts to the alley. Requested times: 08/23/08—1:00 p.m.—11:00 p.m.

Area C—Sidewalk adjacent to US Bank at 9th & Massachusetts. Requested times: 8/22/08—8:00 p.m. to 10:00 p.m.; 8/23/08—1:30 p.m.—11:00 p.m.; 8/24/08—1:00 p.m. to 7:00 p.m.

Area D—Sidewalk adjacent to Masonic Temple at 10th & Massachusetts. Requested times: 8/23/08 1:00 p.m. to 11:00 p.m.