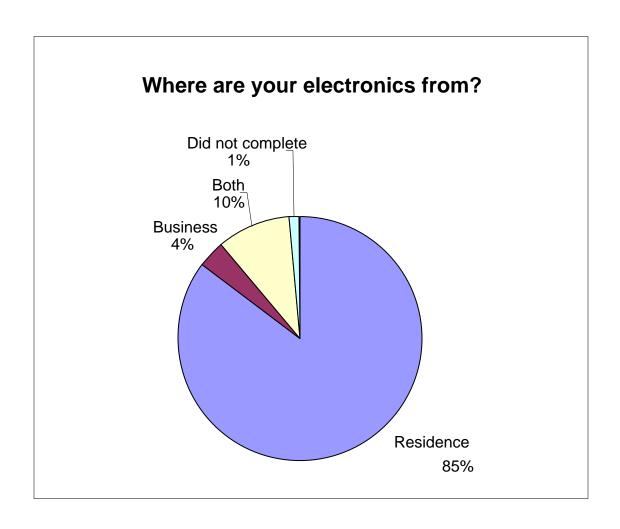

Please note some survey respondents chose more than one answer for this question.

| Where are your electronics from? |     |     |
|----------------------------------|-----|-----|
| Residence                        | 568 | 85% |
| Business                         | 24  | 4%  |
| Both                             | 65  | 10% |
| Did not complete                 | 9   | 1%  |