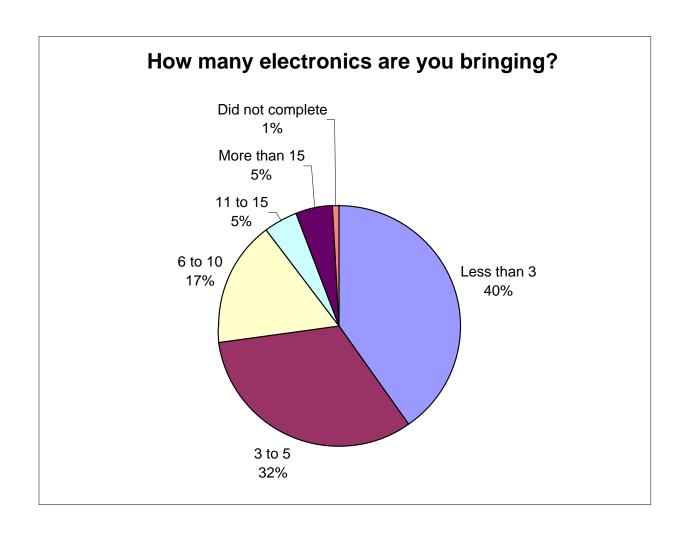

| Total |
|-------|
|-------|

| How many electronics are you bringing? |     |     |  |
|----------------------------------------|-----|-----|--|
| Less than 3                            | 269 | 40% |  |
| 3 to 5                                 | 215 | 32% |  |
| 6 to 10                                | 114 | 17% |  |
| 11 to 15                               | 30  | 5%  |  |
| More than 15                           | 32  | 5%  |  |
| Did not complete                       | 6   | 1%  |  |