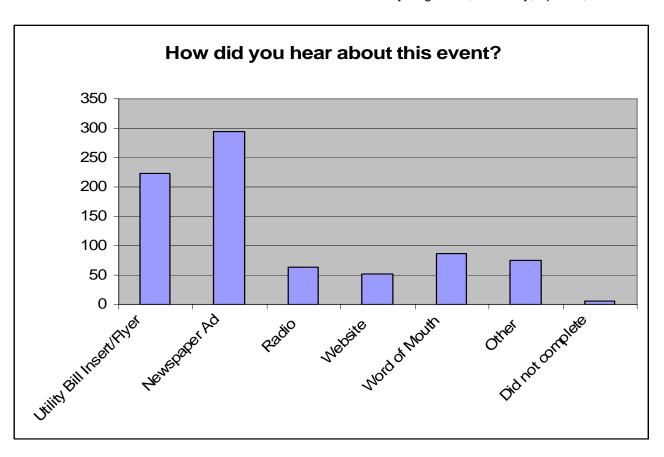

| How did you hear about this event? |     |      |  |
|------------------------------------|-----|------|--|
| Utility Bill Insert/Flyer          | 224 | 28%  |  |
| Newspaper Ad                       | 294 | 37%  |  |
| Radio                              | 64  | 8%   |  |
| Website                            | 52  | 6%   |  |
| Word of Mouth                      | 87  | 11%  |  |
| Other: TV                          | 10  | 1%   |  |
| Other: Email                       | 17  | 2%   |  |
| Other: News Article                | 15  | 2%   |  |
| Other: Earth Day Event             | 10  | 1%   |  |
| Other: Hamm                        | 1   | 0%   |  |
| Other: Called City                 | 7   | 1%   |  |
| Other: Flyer                       | 4   | 0%   |  |
| Other: Event Signs                 | 2   | 0%   |  |
| Other (did not specify)            | 6   | 1%   |  |
| Other: SAB                         | 2   | 0%   |  |
| Other: Phoenix                     | 1   | 0%   |  |
| Did not complete                   | 6   | 1%   |  |
|                                    |     |      |  |
| Total                              | 802 | 100% |  |