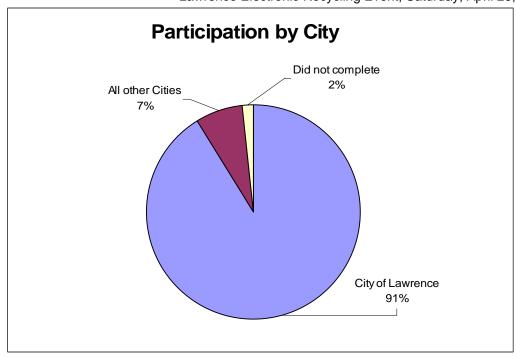

| Total | 666 | 100% |
|-------|-----|------|
|-------|-----|------|

| What is your zip code |                   |        |         |
|-----------------------|-------------------|--------|---------|
| Zip                   | City              | Number | Percent |
| 66006                 | Baldwin City, KS  | 13     | 2%      |
| 66409                 | Berryton, KS      | 1      | 0%      |
| 66018                 | De Soto, KS       | 1      | 0%      |
| 66025                 | Eudora, KS        | 6      | 1%      |
| 66030                 | Gardner, KS       | 1      | 0%      |
| 64030                 | Grandview, MO     | 1      | 0%      |
| 66041                 | Huron, KS         | 1      | 0%      |
| 64113                 | Kansas City, MO   | 1      | 0%      |
| 66044                 | Lawrence, KS      | 170    | 26%     |
| 66046                 | Lawrence, KS      | 82     | 12%     |
| 66047                 | Lawrence, KS      | 145    | 22%     |
| 66049                 | Lawrence, KS      | 210    | 32%     |
| 66048                 | Leavenworth, KS   | 1      | 0%      |
| 66050                 | Lecompton, KS     | 3      | 0%      |
| 66040                 | Linn Valley, KS   | 1      | 0%      |
| 66052                 | Linwood, KS       | 2      | 0%      |
| 66054                 | McLouth, KS       | 5      | 1%      |
| 66524                 | Overbrook, KS     | 1      | 0%      |
| 66210                 | Overland Park, KS | 1      | 0%      |
| 66070                 | Ozawkie, KS       | 1      | 0%      |
| 66073                 | Perry, KS         | 2      | 0%      |
| 66086                 | Tonganoxie, KS    | 2      | 0%      |
| 66604                 | Topeka, KS        | 1      | 0%      |
| 66605                 | Topeka, KS        | 1      | 0%      |
| 66092                 | Wellsville, KS    | 1      | 0%      |
| 66097                 | Winchester, KS    | 1      | 0%      |
| Did not complete      | Did not complete  | 11     | 2%      |