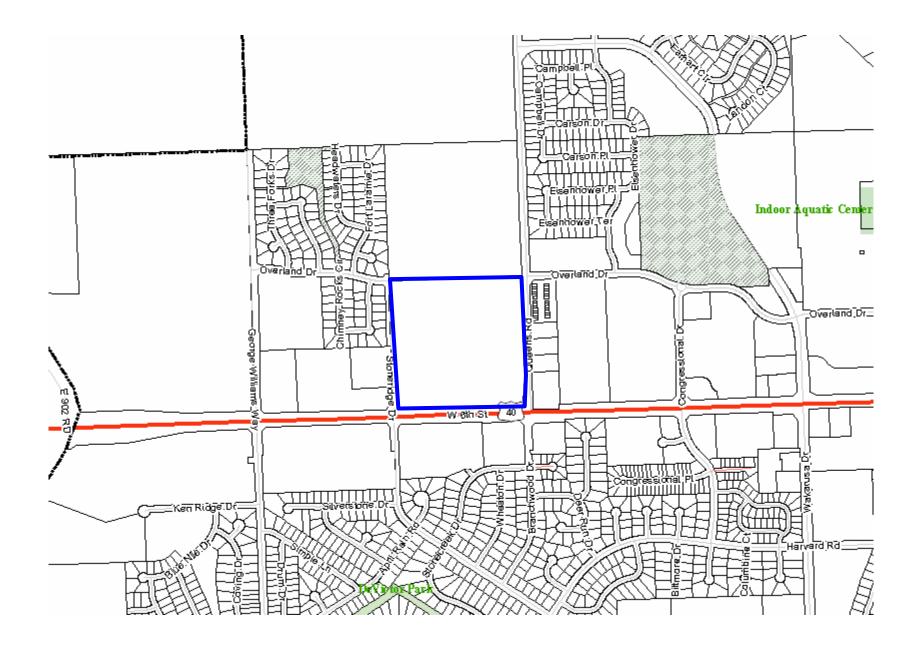

## Item 6: Creekstone

## Rezonings

Z-02-07A-086.99 acres UR to RM12Z-02-07B-0820.92 acres UR to RM15Z-02-07C-087.23 acres UR to CN2Z-02-07D-085.67 acres UR to CO

## Plat

PP-10-09-07 34.864 acres, 6 Lot Subdivision













## **Criteria for new Commercial Centers**

- 1. Any change or expansion of location must be accomplished through an amendment to the Comprehensive Plan (page 6-20)
- 1. A nodal plan shall be completed before a proposal for a Neighborhood Commercial Center goes before the Planning Commission. (Policy 3.4 page 6-32)

3. New Neighborhood Commercial Centers shall be at least 1 mile from any existing or new commercial center [Page 6-32 policy 3.4(C)].