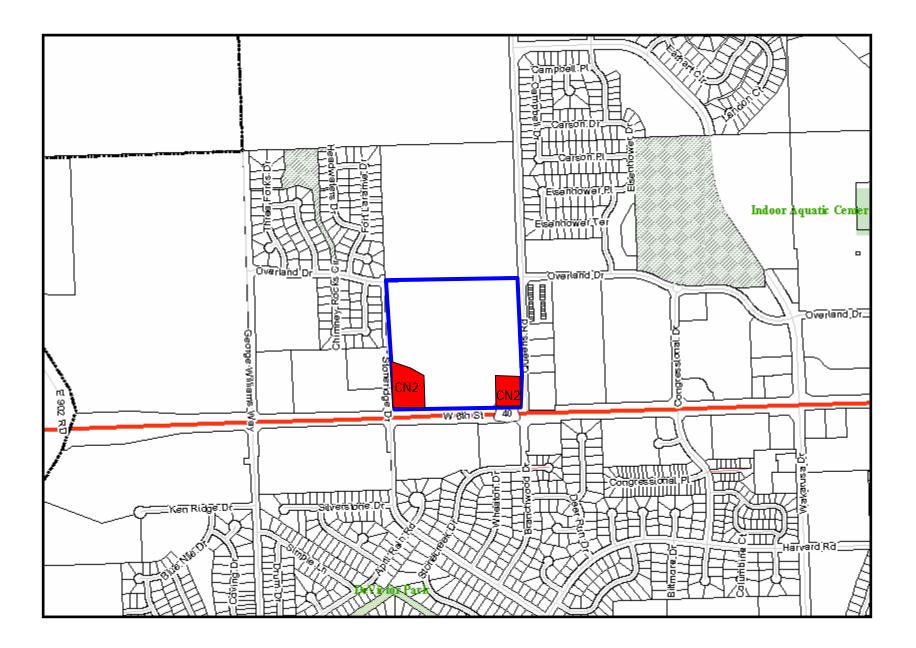

## Rezonings

Z-02-07A-086.99 acres UR to RM12Z-02-07B-0820.92 acres UR to RM15Z-02-07C-087.23 acres UR to CN2Z-02-07D-085.67 acres UR to CO