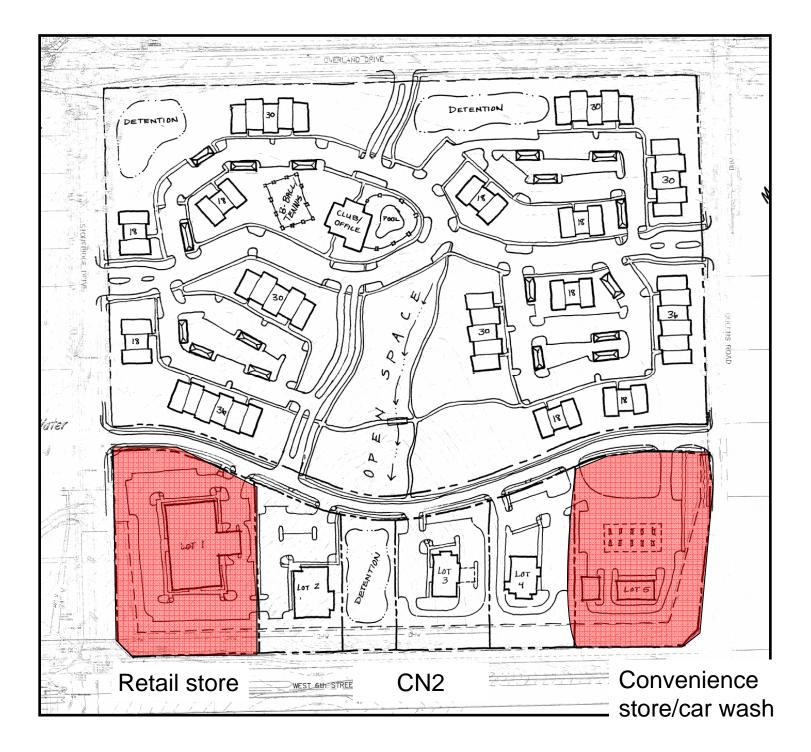

## **Criteria for new Commercial Centers**

- 1. Any change or expansion of location must be accomplished through an amendment to the Comprehensive Plan (page 6-20)
- 1. A nodal plan shall be completed before a proposal for a Neighborhood Commercial Center goes before the Planning Commission. (Policy 3.4 page 6-32)

3. New Neighborhood Commercial Centers shall be at least 1 mile from any existing or new commercial center [Page 6-32 policy 3.4(C)].