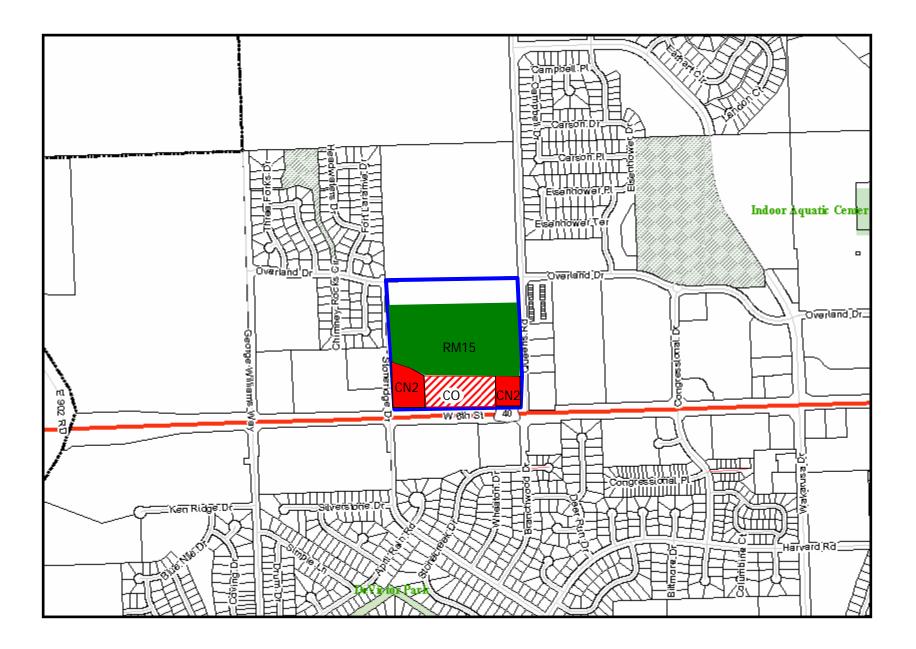

## Rezonings

Z-02-07A-086.99 acres UR to RM12Z-02-07B-0820.92 acres UR to RM15Z-02-07C-087.23 acres UR to CN2Z-02-07D-085.67 acres UR to CO