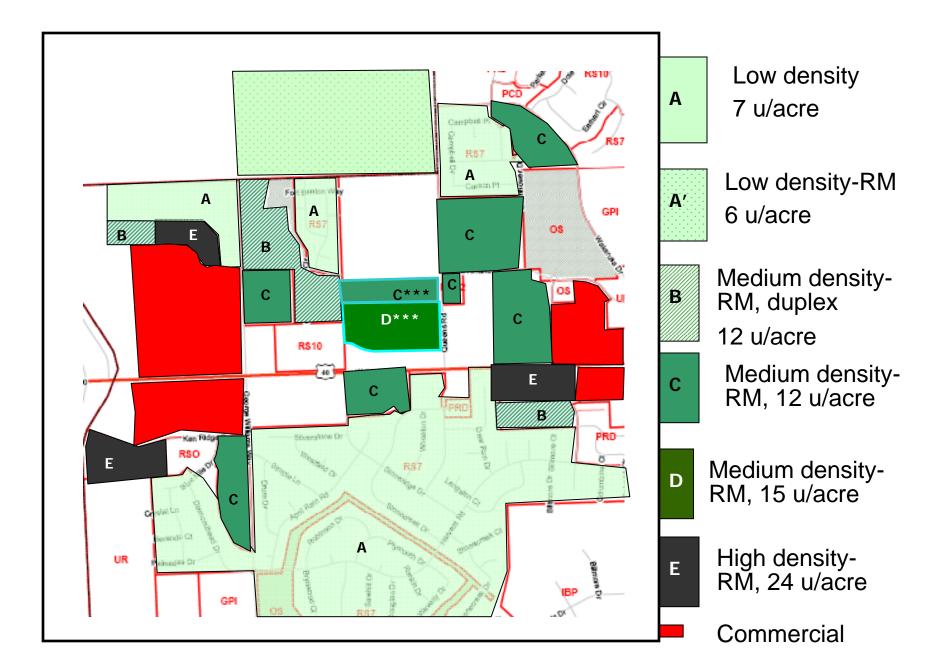

## Rezonings

Z-02-07A-086.99 acres UR to RM12Z-02-07B-0820.92 acres UR to RM15Z-02-07C-087.23 acres UR to CN2Z-02-07D-085.67 acres UR to CO