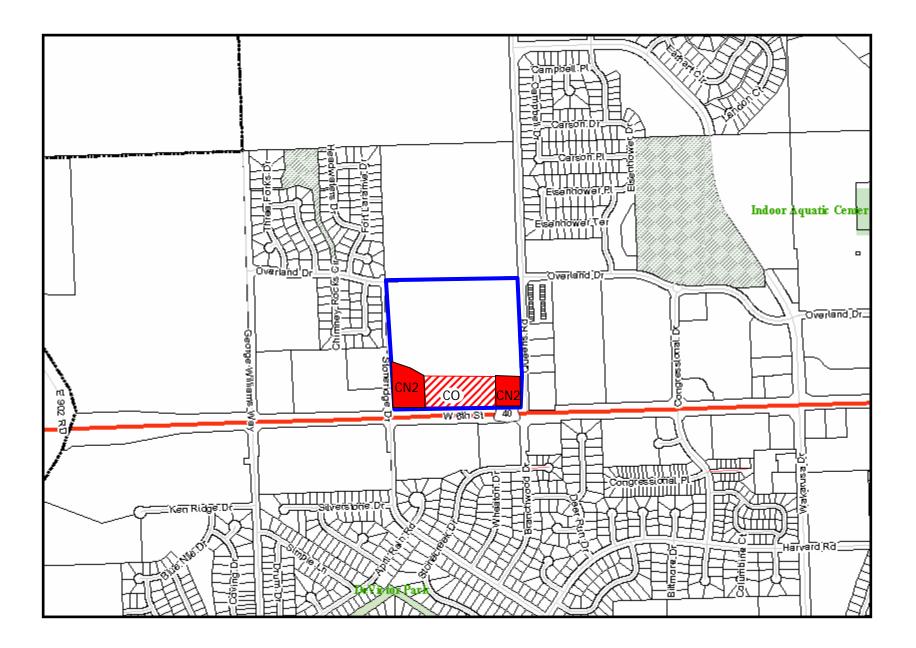

## Rezonings

Z-02-07A-086.99 acres UR to RM12Z-02-07B-0820.92 acres UR to RM15Z-02-07C-087.23 acres UR to CN2Z-02-07D-085.67 acres UR to CO