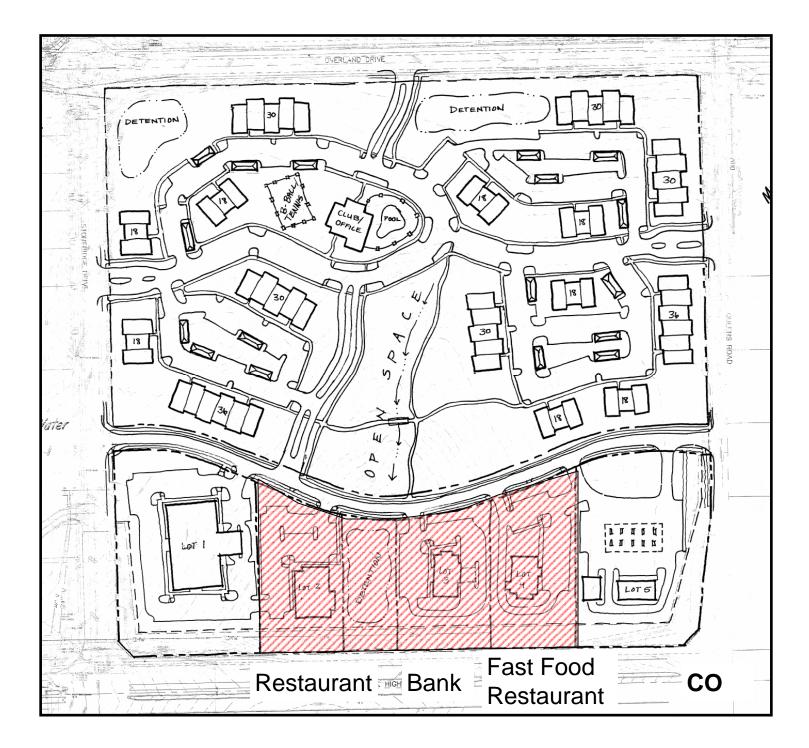

## Item 6: Creekstone

## Rezonings

Z-02-07A-086.99 acres UR to RM12Z-02-07B-0820.92 acres UR to RM15Z-02-07C-087.23 acres UR to CN2Z-02-07D-085.67 acres UR to CO

## Plat

PP-10-09-07 34.864 acres, 6 Lot Subdivision