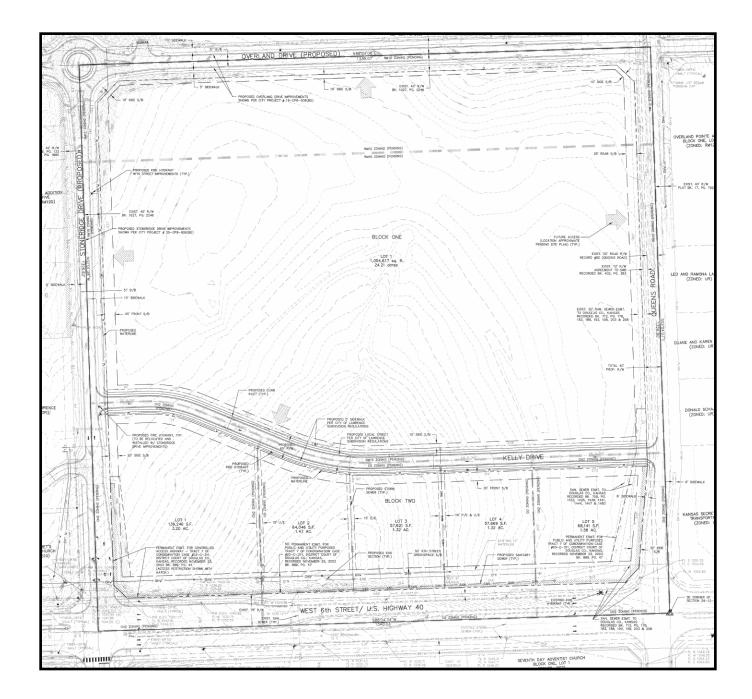

## Item 6: Creekstone

## Rezonings

Z-02-07A-086.99 acres UR to RM12Z-02-07B-0820.92 acres UR to RM15Z-02-07C-087.23 acres UR to CN2Z-02-07D-085.67 acres UR to CO

## Plat

PP-10-09-07 34.864 acres, 6 Lot Subdivision













## **Criteria for new Commercial Centers**

- 1. Any change or expansion of location must be accomplished through an amendment to the Comprehensive Plan (page 6-20)
- 1. A nodal plan shall be completed before a proposal for a Neighborhood Commercial Center goes before the Planning Commission. (Policy 3.4 page 6-32)

3. New Neighborhood Commercial Centers shall be at least 1 mile from any existing or new commercial center [Page 6-32 policy 3.4(C)].