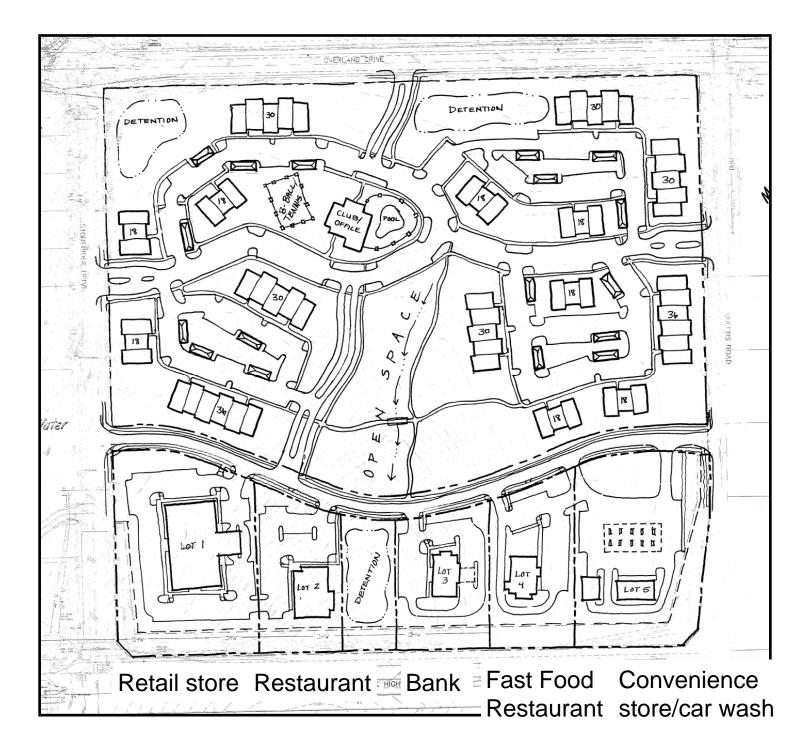

## Item 6: Creekstone

## Rezonings

Z-02-07A-086.99 acres UR to RM12Z-02-07B-0820.92 acres UR to RM15Z-02-07C-087.23 acres UR to CN2Z-02-07D-085.67 acres UR to CO

## Plat

PP-10-09-07 34.864 acres, 6 Lot Subdivision