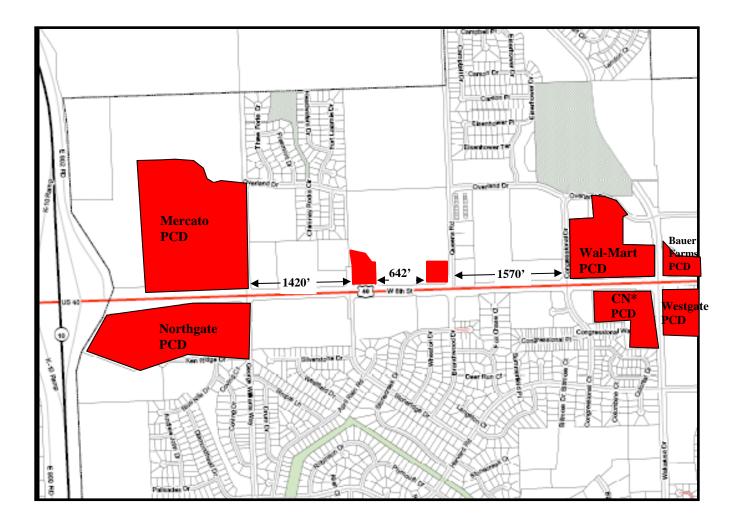

3. New Neighborhood Commercial Centers shall be at least 1 mile from any existing or new commercial center [Page 6-32 policy 3.4(C)].