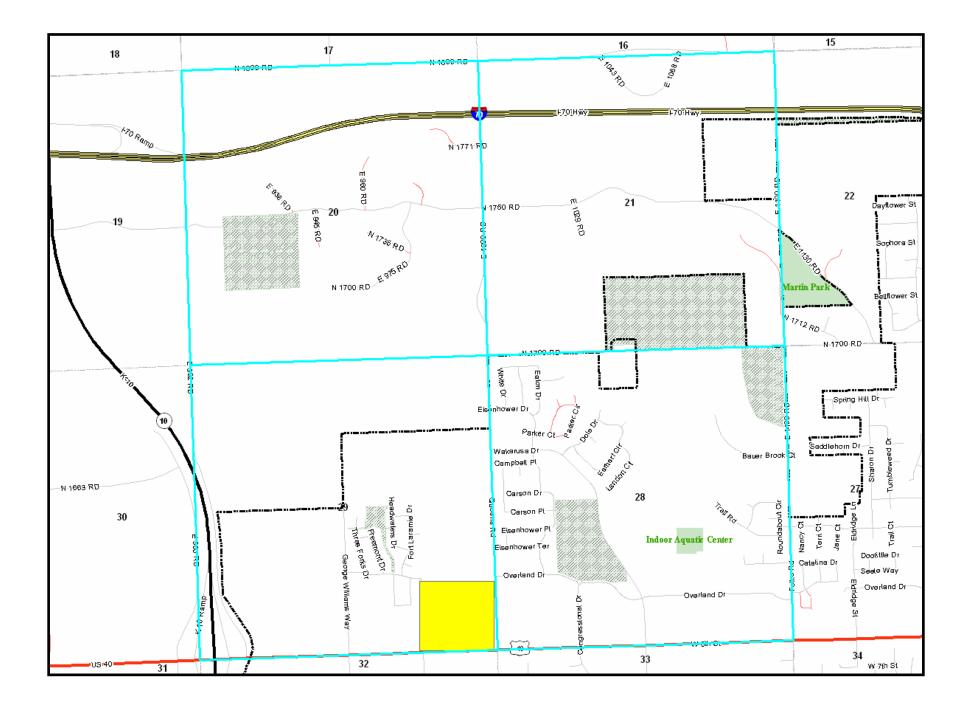

## Rezonings

Z-02-07A-086.99 acres UR to RM12Z-02-07B-0820.92 acres UR to RM15Z-02-07C-087.23 acres UR to CN2Z-02-07D-085.67 acres UR to CO

## Plat

PP-10-09-07 34.864 acres, 6 Lot Subdivision