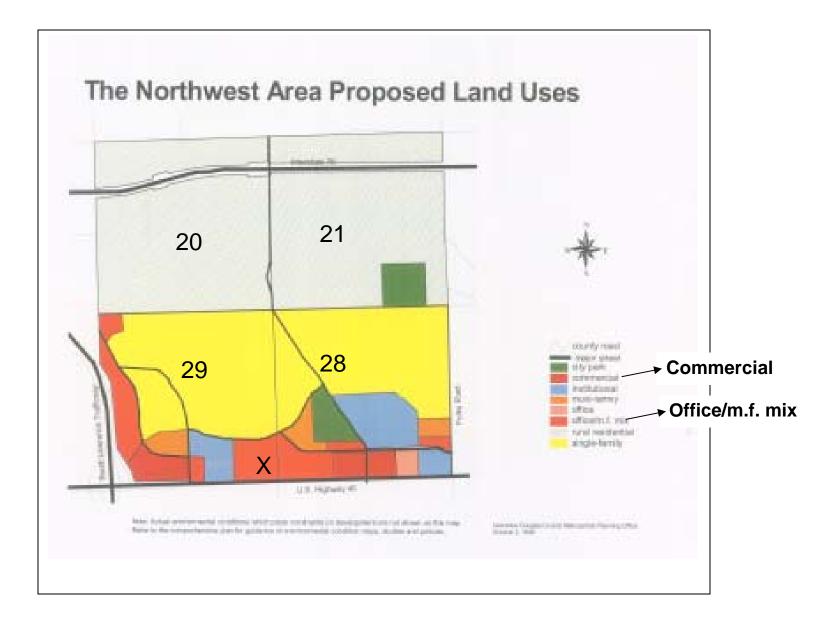

## **Criteria for new Commercial Centers**

- 1. Any change or expansion of location must be accomplished through an amendment to the Comprehensive Plan (page 6-20)
- 1. A nodal plan shall be completed before a proposal for a Neighborhood Commercial Center goes before the Planning Commission. (Policy 3.4 page 6-32)

3. New Neighborhood Commercial Centers shall be at least 1 mile from any existing or new commercial center [Page 6-32 policy 3.4(C)].