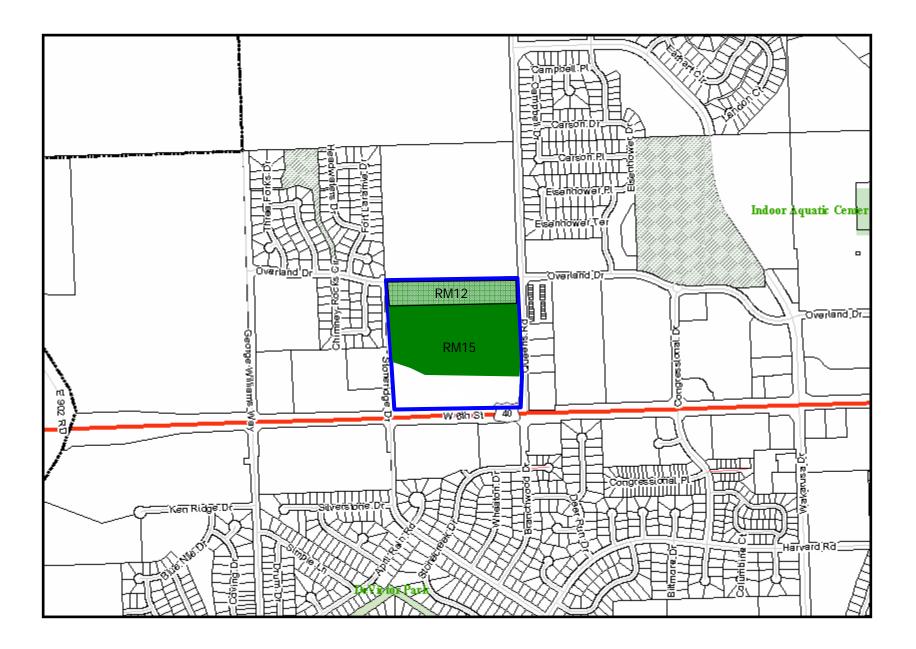

## Rezonings

Z-02-07A-086.99 acres UR to RM12Z-02-07B-0820.92 acres UR to RM15Z-02-07C-087.23 acres UR to CN2Z-02-07D-085.67 acres UR to CO