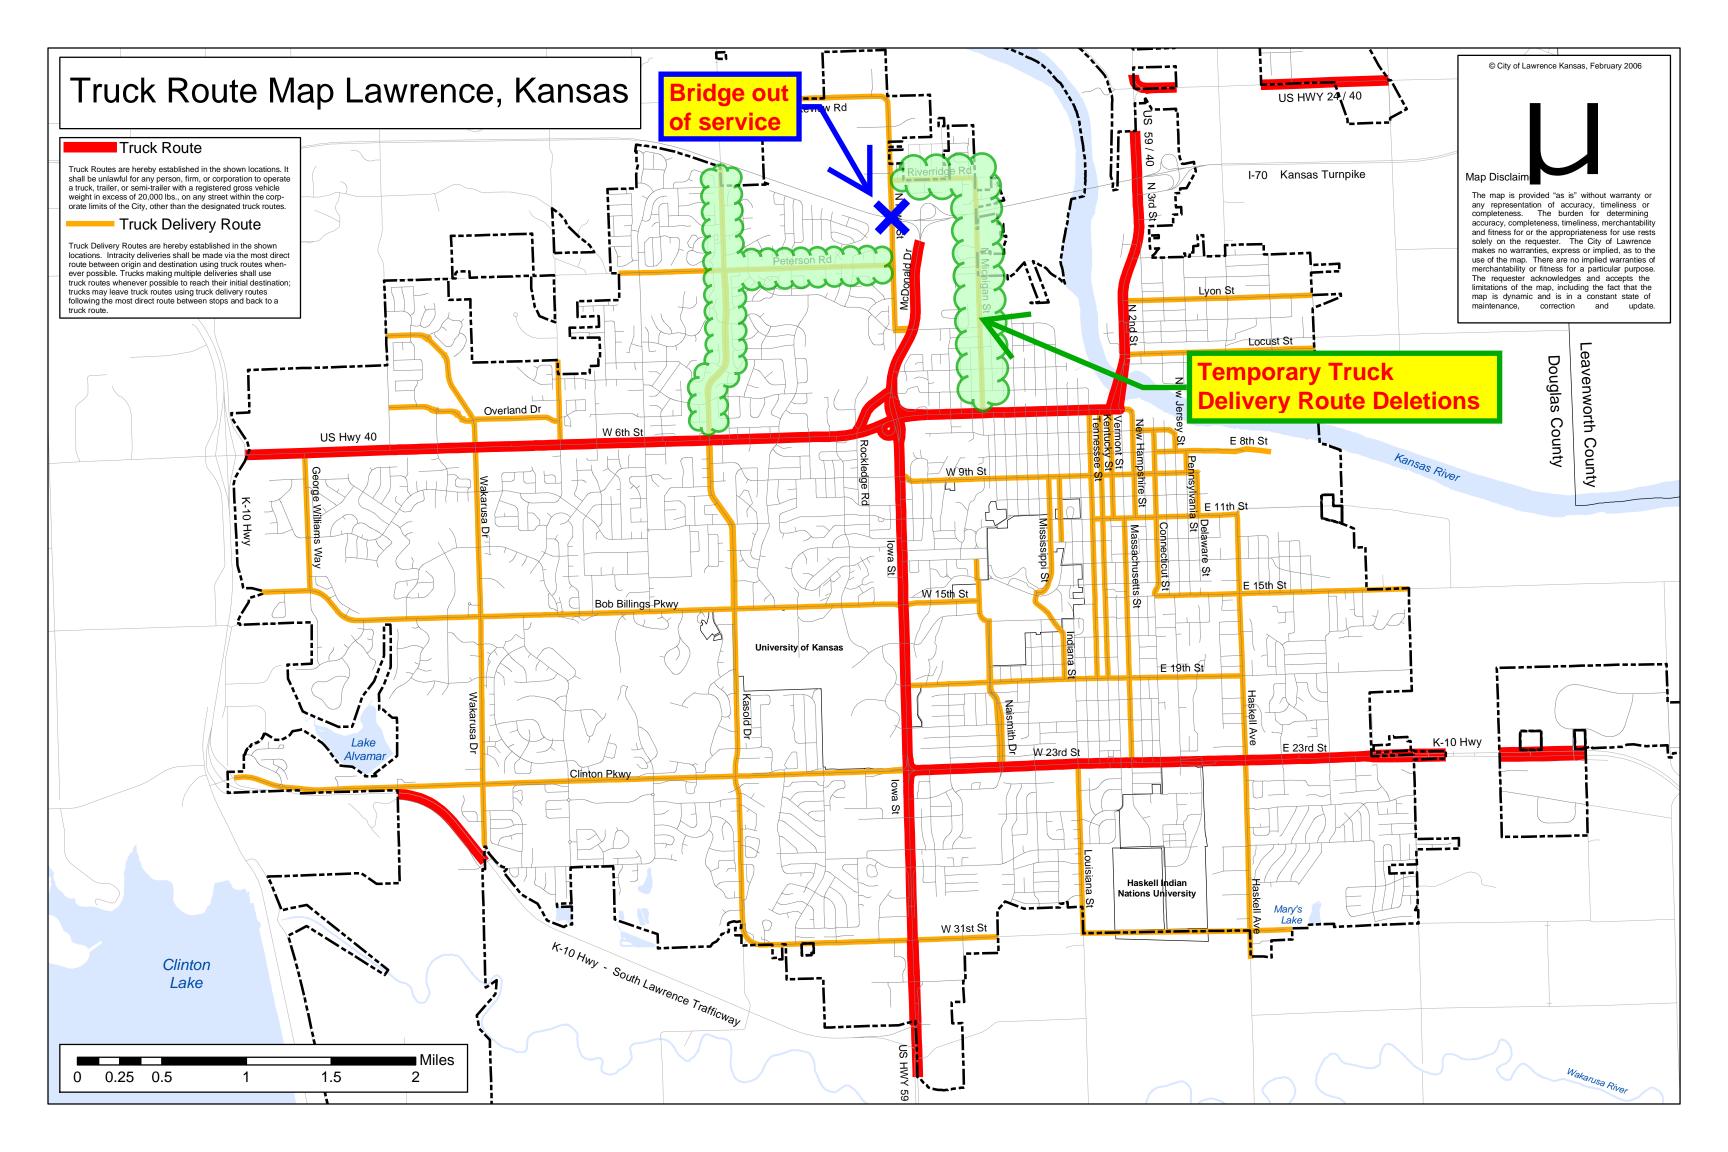

#### TRUCK ROUTES

**TRUCK ROUTES**. Truck Routes are hereby established in the following locations. It shall be unlawful for any person, firm or corporation to operate a truck, trailer, or semi-trailer with a registered gross vehicle weight in excess of 26,000 lbs., on any street within the corporate limits of the City, other than the following designated truck routes:

US-59 within the city limits

US-40 within the city limits

K-10 within the city limits

McDonald Drive (also known as the Turnpike Access Road)

Rockledge Road from McDonald Drive to 6<sup>th</sup> Street

#### TRUCK DELIVERY ROUTES

**TRUCK DELIVERY ROUTES**. Truck Delivery Routes are hereby established in the following locations. Intracity deliveries shall be made via the most direct route between origin and destination using truck routes whenever possible. Trucks making multiple deliveries shall use truck routes whenever possible to reach their initial destination; trucks may leave truck routes using truck delivery routes following the most direct route between stops and back to a truck route.

2nd Street from Iowa Street to McDonald Drive

6th Street from Massachusetts Street to New Hampshire Street

7th Street from New Hampshire Street to New Jersey Street

8th Street from Connecticut Street east to its end

9th Street from Delaware Street to Iowa Street

11th Street from Haskell Avenue to Tennessee Street

15th Street from Connecticut Street to the east city limits

15th Street from Naismith Drive to Iowa Street

19th Street from Haskell Avenue to Iowa Street

31st Street from Kasold Drive to the east city limits

Bob Billings Parkway from Iowa Street to the west city limits

Clinton Parkway from Iowa Street to the west city limits

Connecticut Street from 7th Street to 15th Street

Delaware Street from 9th Street to 11th Street

Folks Road from 6th Street to the north city limits

George Williams Way from 6th Street to 15th Street

Haskell Avenue from 11th Street to the south city limits

Indiana Street from 9th Street to 12th Street

Indiana Street from 19th Street to Sunflower Road

Iowa Street from Lakeview Road to Princeton Boulevard

Kasold Drive from 31st Street to the north city limits

Kentucky Street from 6th Street to 19th Street

Lakeview Road from Iowa Street to the west city limits

Locust Street from 2nd Street to 9th Street

Louisiana Street from 23rd Street to the south city limits

Lyon Street from 2nd Street to 9th Street

Massachusetts Street from 11th Street to 23<sup>rd</sup> Street

Michigan Street from 6th Street to Riverridge Road

Mississippi Street from 9th Street to the University of Kansas

Naismith Drive from 23rd Street to University Drive

New Hampshire Street from 6th Street to 11th Street

New Jersey Street from 7th Street to 8th Street

Overland Drive from Folks Road to Queens Road

Pennsylvania Street from 8th Street to 9th Street

Peterson Road from Iowa Street to the west city limits

Riverridge Road from Iowa Street to Michigan Street

Sunflower Road from Indiana Street to the University of Kansas

Tennessee Street from 6th Street to 19th Street

Vermont Street from 6th Street to 11th Street

Wakarusa Drive from 27th Street to Queens Road