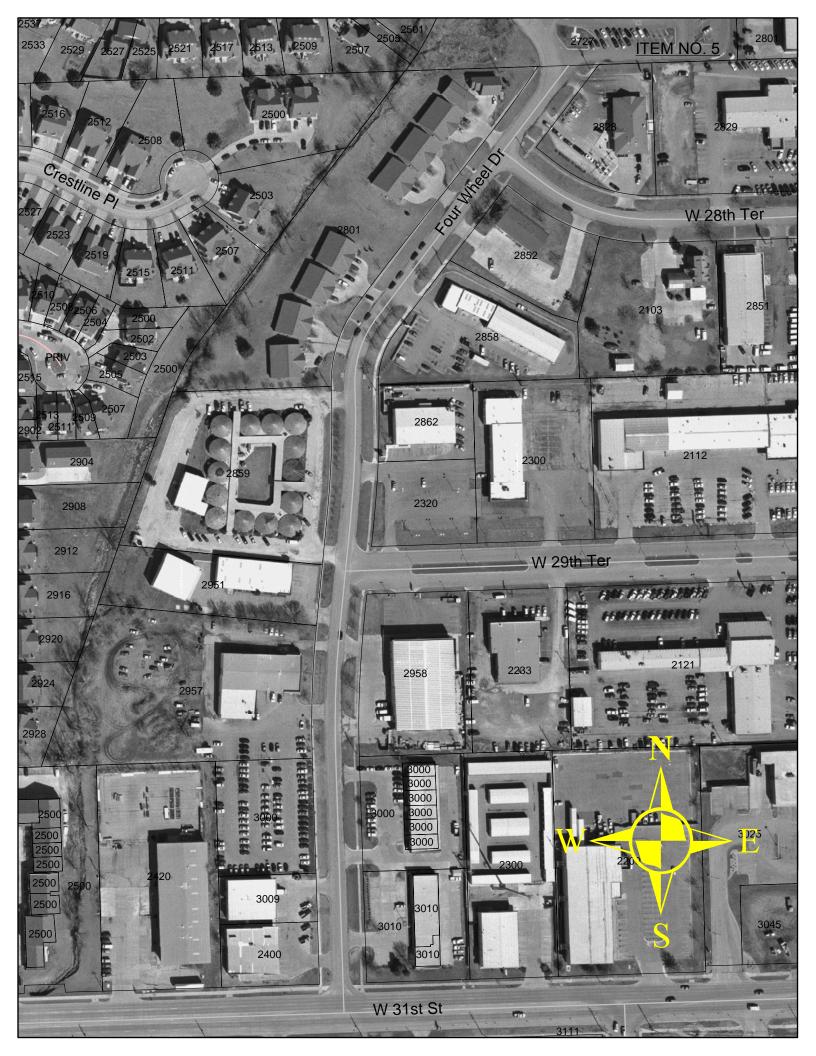

July 26, 2007

Traffic Safety Commission City of Lawrence P.O. Box 708 Lawrence, KS 66044

To: Traffic Safety Commission

We are requesting to see the ordinance or ordinances stating the no parking on either side of Four Wheel Drive between 27<sup>th</sup> Street and 31<sup>st</sup> Street.

We are requesting a change of the ordinances to allow parking on one side or the other of Four Wheel Drive. Due to the overflow of customer and the business the parking is needed to accommodate our businesses.

Steve's Auto Plaza Body Shop, Inc. 2862 Four Wheel Drive Owner, Steve Dryden

Lawrence Automotive Diagnostics 2858 Four Wheel Drive Owner, Danny Fox

Academy, Inc.

3000 Four Wheel Drive, Suite C Owner, Lonnie Blackburn

Countryside Small Engine Service 2852 Four Wheel Drive Owner, Monte Gehrke

Auto Plaza Car Wash 2828 Four Wheel Drive Manager, Bill Stewart

PGI: Professional Glass Installers 3000 Four Wheel Drive, SuiteB Owner, Tim Carpenter