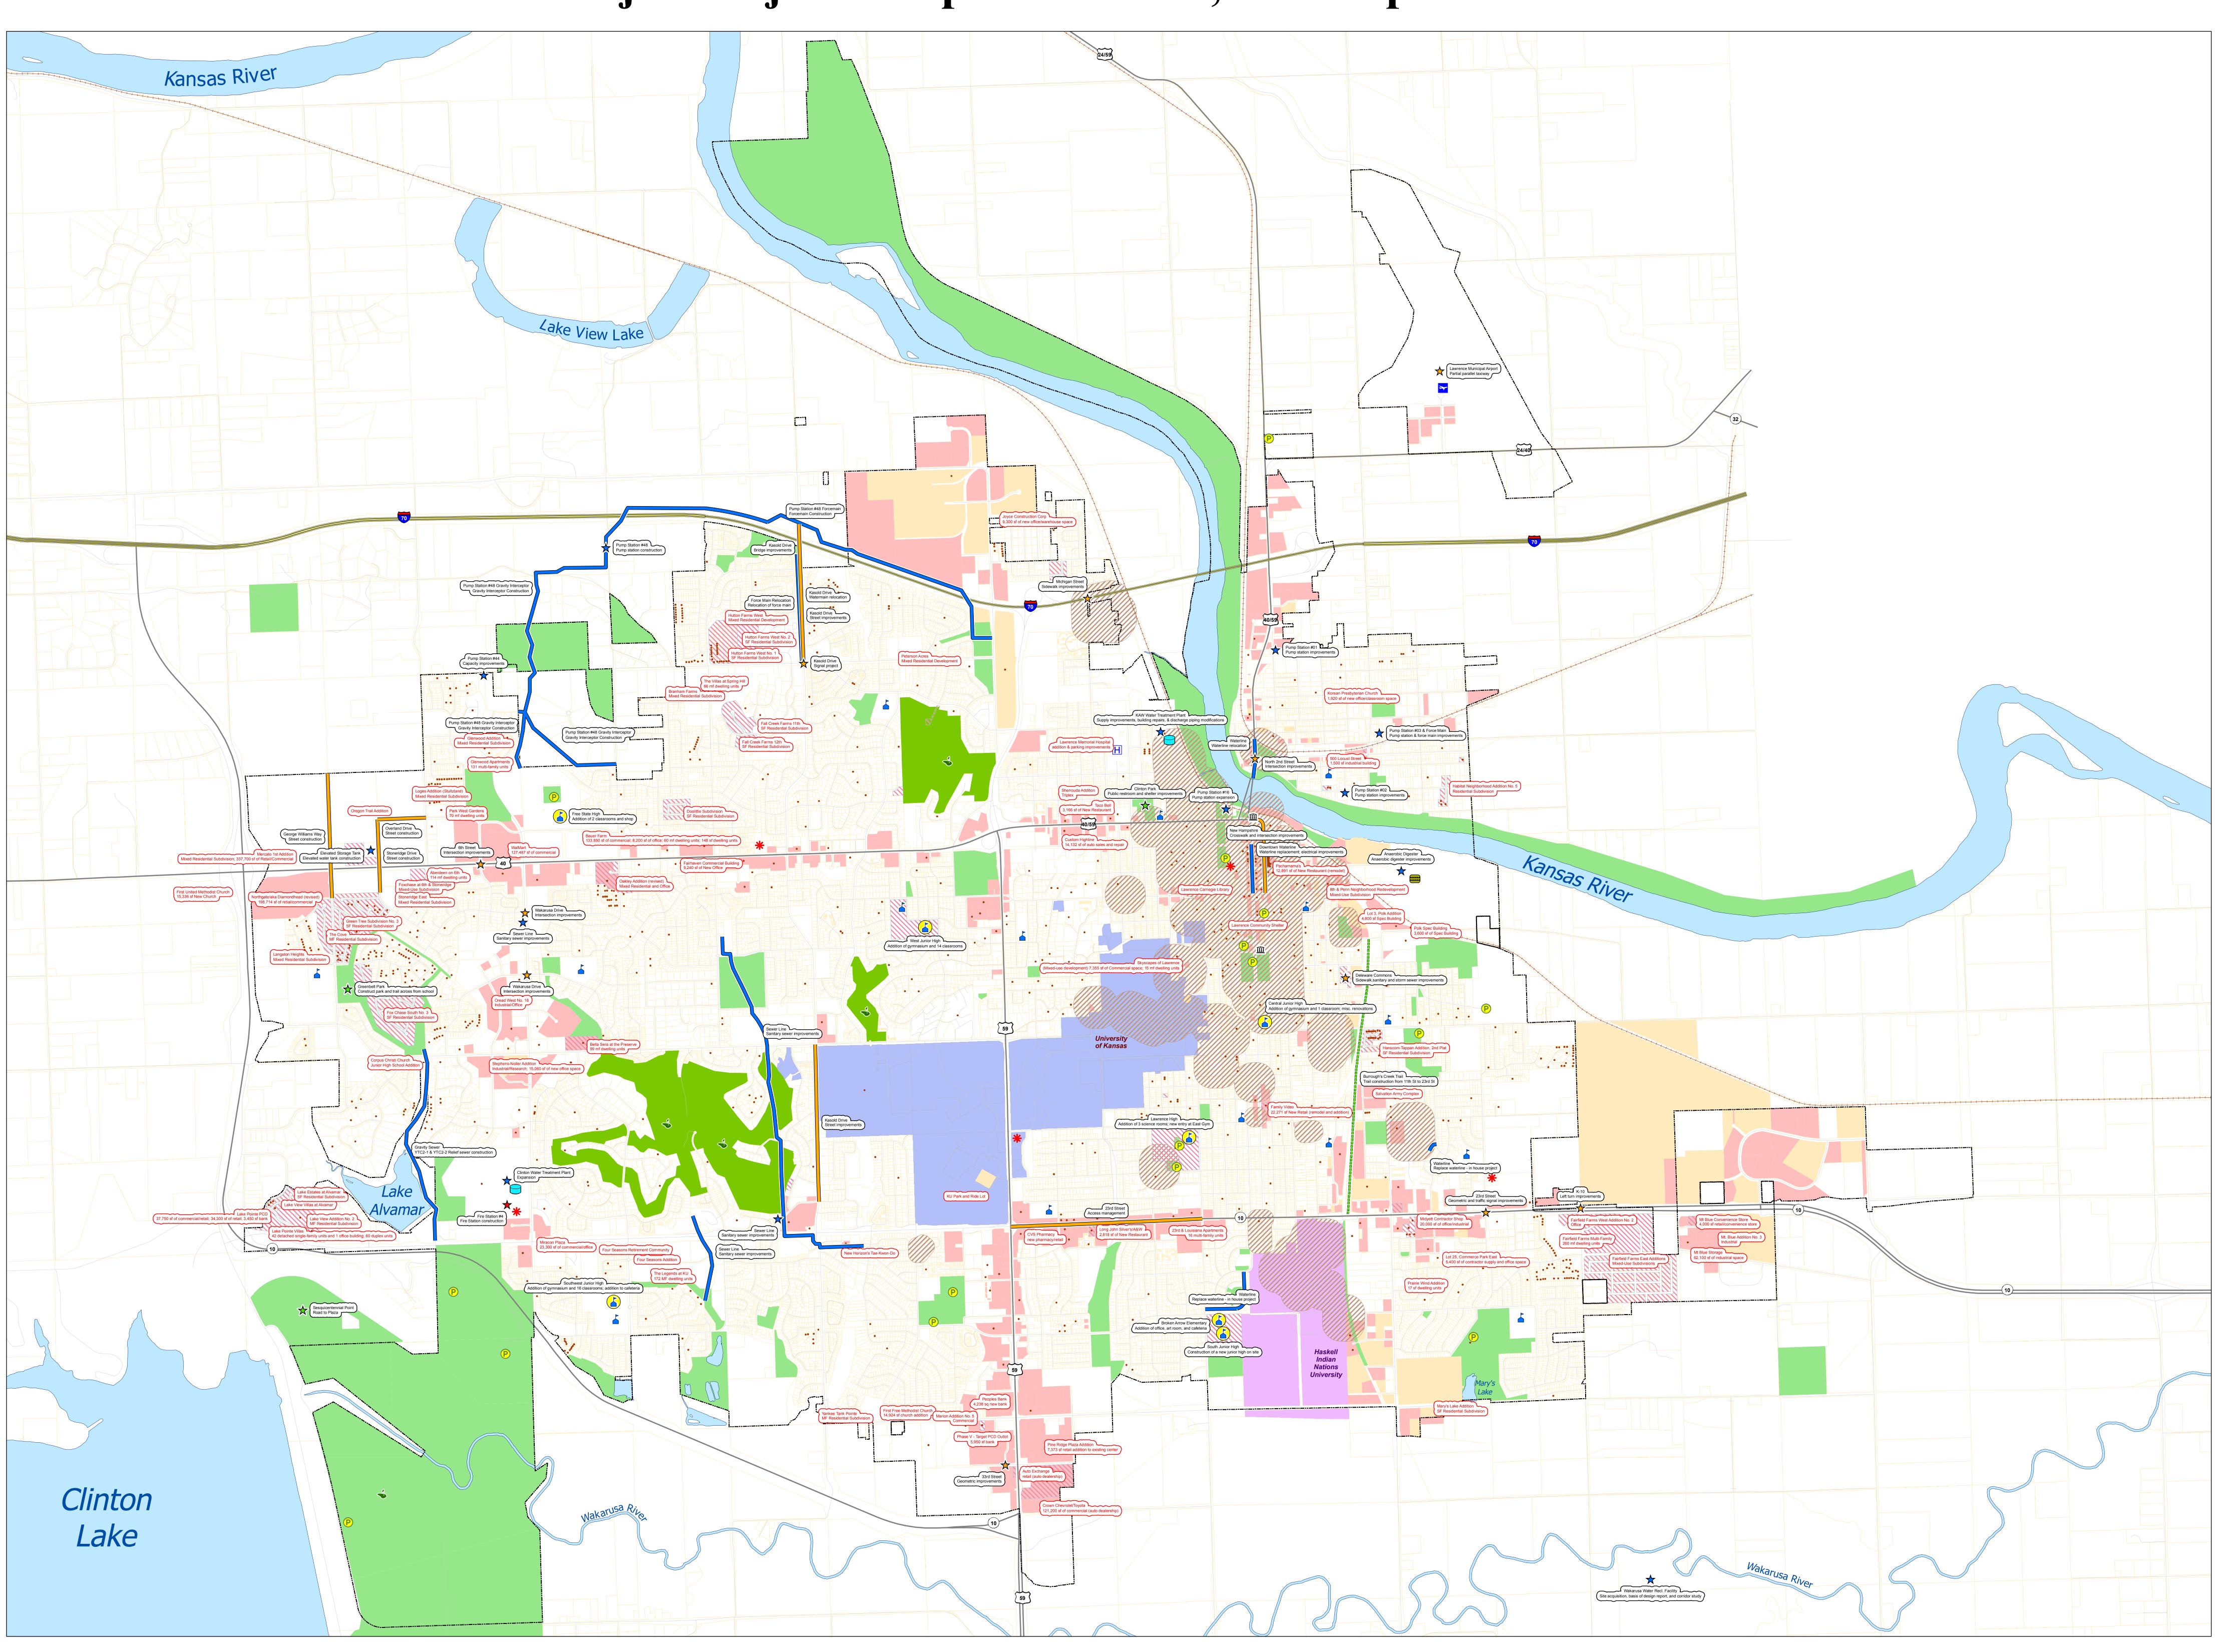

## Major Projects Map - Lawrence, KS - September 2006

NOTE: Planning projects are shown as red outlines with a red-text description. Project locations are approximated by labels and reflect a timeframe of January 1, 2005 to present.

The map is provided "as is" without warranty or any representation of accuracy, timeliness or completeness. The burden for determining accuracy, completeness, timeliness, merchantability and fitness for or the appropriateness for use rests solely on the requester. The City of Lawrence makes no warranties, express or implied, as to the use of the map. There are no implied warranties of merchantability or fitness for a particular purpose. The requester acknowledges and accepts the limitations of the map, including the fact that the map is dynamic and is in a constant state of maintenance, correction and update.