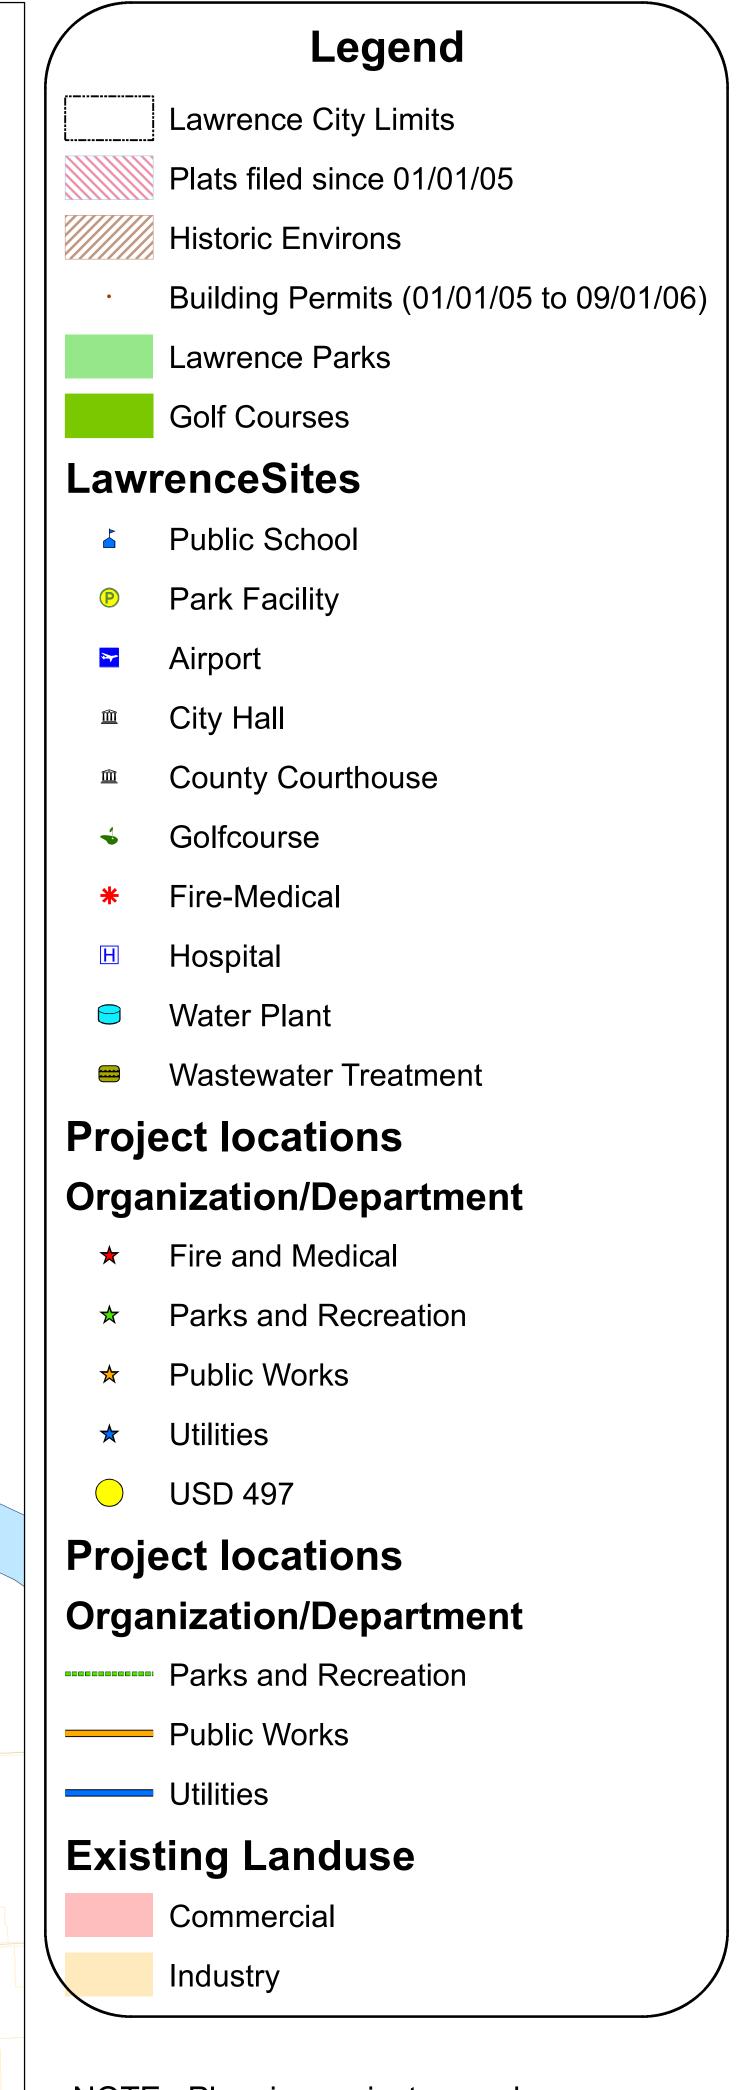

## Major Projects Map - Lawrence, KS - September 2006

NOTE: Planning projects are shown as red outlines with a red-text description. Project locations are approximated by labels and reflect a timeframe of January 1, 2005 to present.