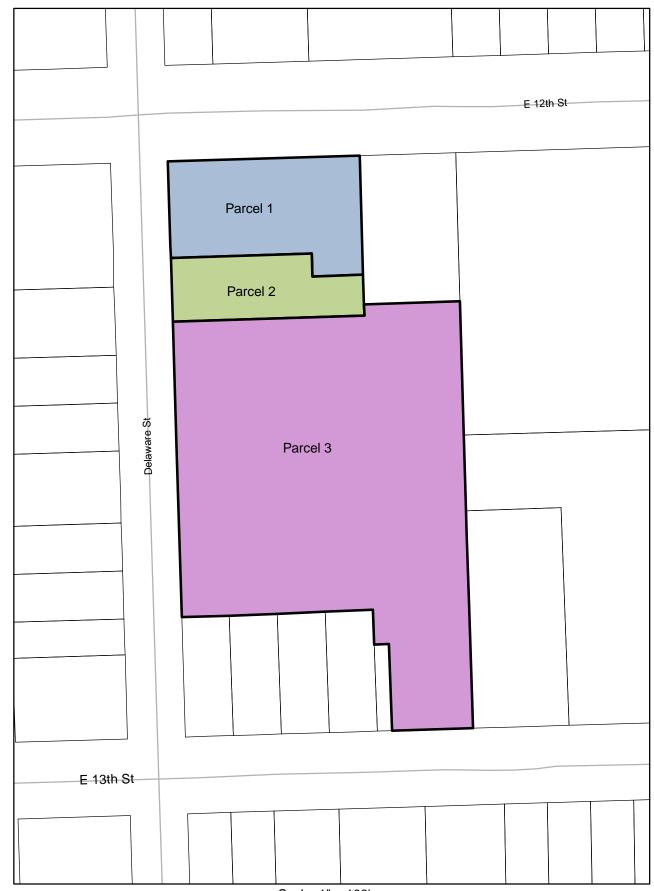

## Resolution No. 6633

Scale: 1" = 100'

C

DISCLAIMER NOTICE The map is provided "as is" without warranty or any representation of accuracy, timeliness or completeness. The burden for determining accuracy, completeness, timeliness, merchantability and fitness for or the appropriateness for use rests solely on the requester. The City of Lawrence makes no warranties, express or implied, as to the use of the map. There are no implied warranties of merchantability or fitness for a particular purpose. The requester acknowledges and accepts the limitations of the map, including the fact that the map is dynamic and is in a constant state of maintenance, correction and update.