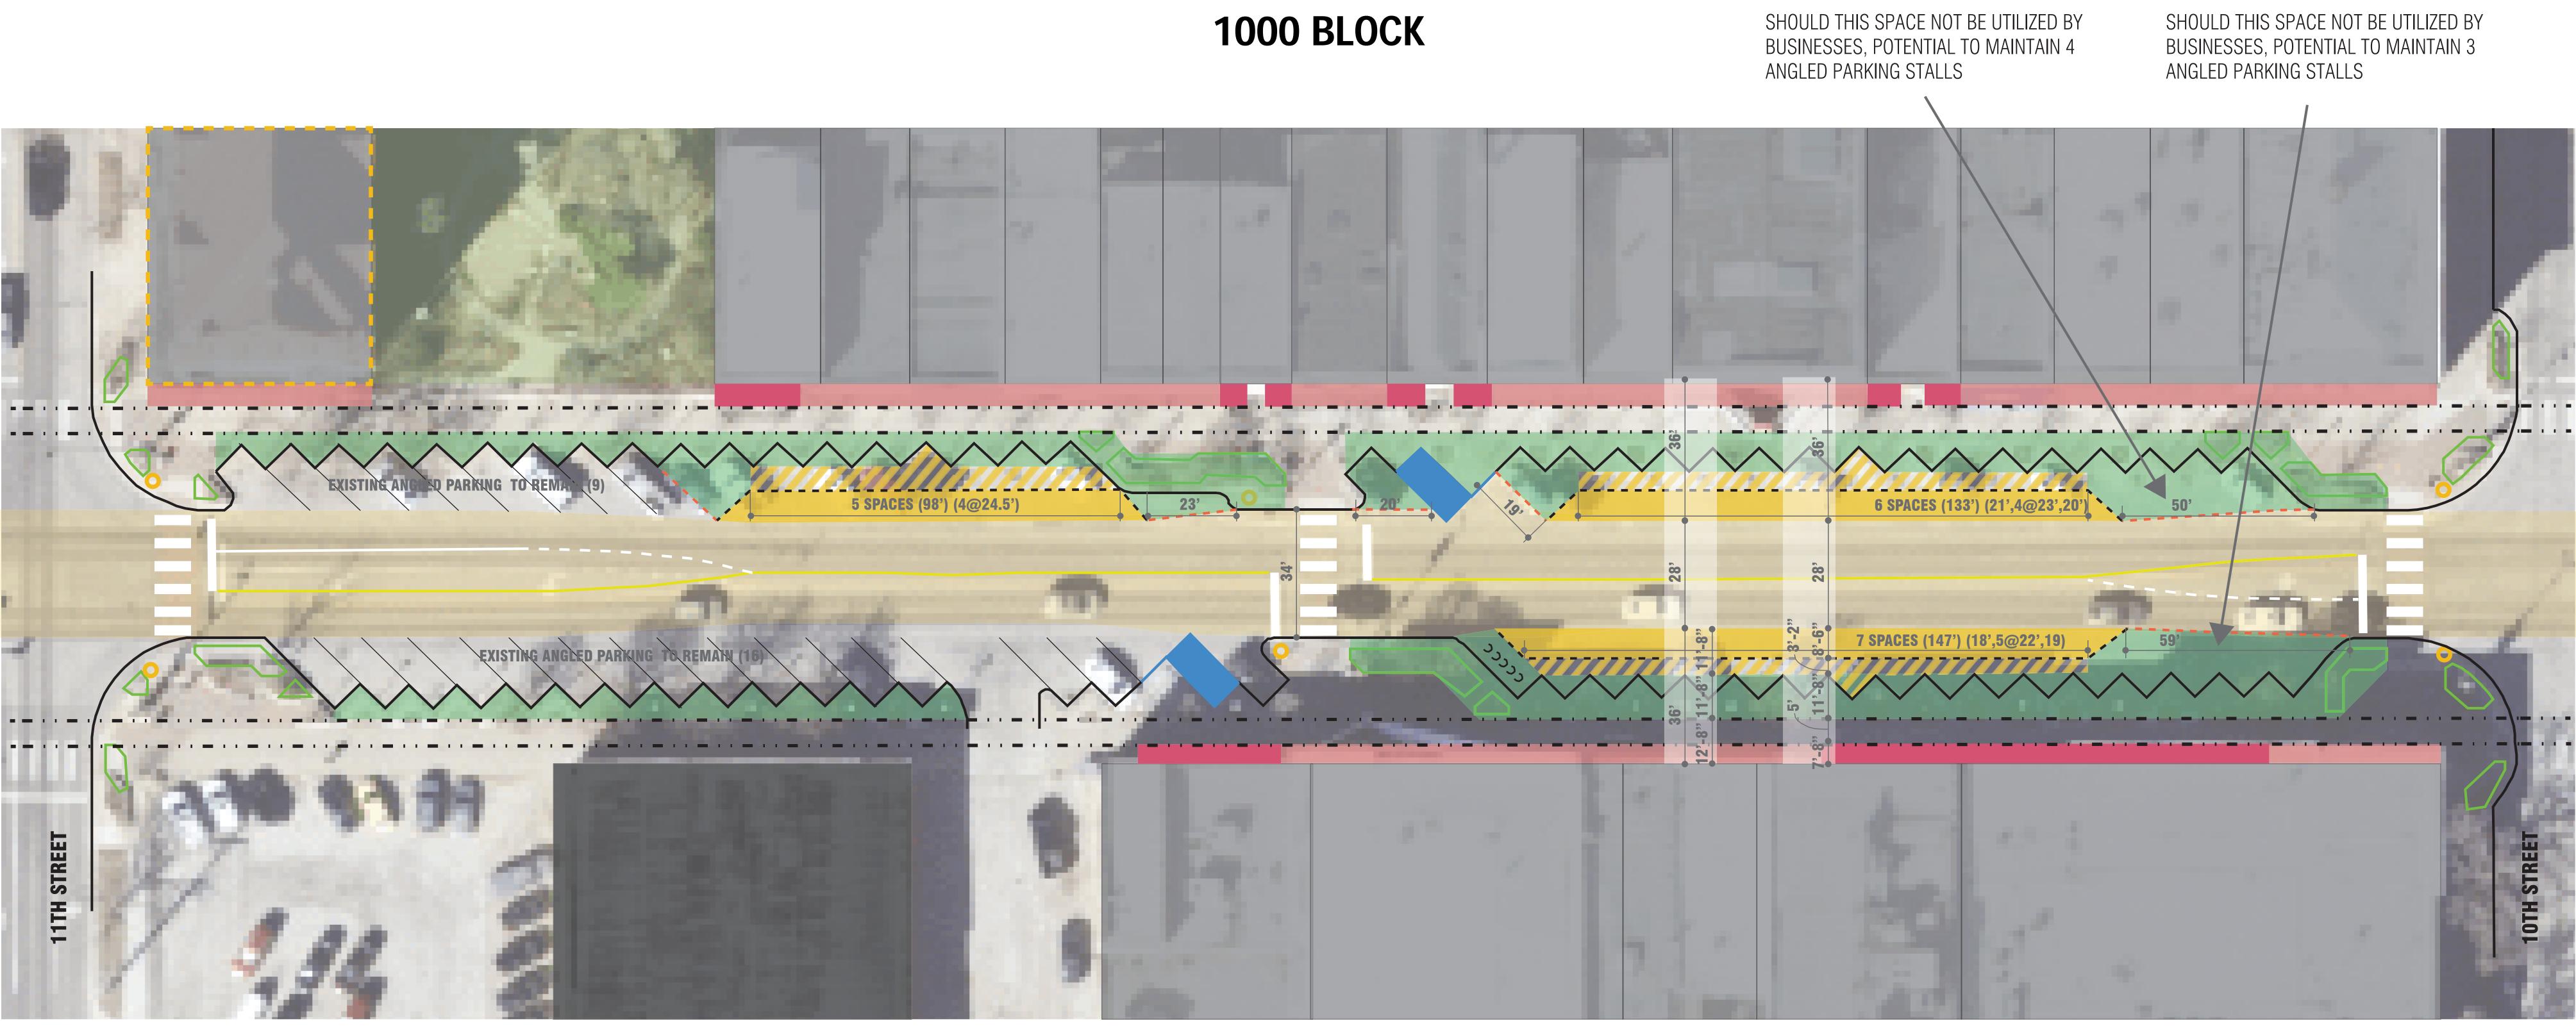

# 06/25/20

|                                                                          | LEGEND |
|--------------------------------------------------------------------------|--------|
| PARALLEL PARKING ZONE (8'-6" WIDE)                                       |        |
| DRIVE LANES (EXISTING TO REMAIN)                                         |        |
| LOADING ZONE                                                             |        |
| <b>POTENTIAL BUSINESS EXPANSION ZONES</b>                                | 1      |
| POTENTIAL BUSINESS EXPANSION AND/OR<br>ADDITIONAL PEDESTRIAN CIRCULATION |        |
| RUBBER BUMPER                                                            | -      |

# 

|        | CURB                         |
|--------|------------------------------|
| 0      | FIRE HYDRANT                 |
|        | <b>EXISTING PATIO DINING</b> |
| :::::: | <b>BUILDING HEIGHT EXCEE</b> |
|        | VACANT BUILDING              |
| · · _  | EXISTING SIDEWALK 5' C       |

**JERSEY BARRIERS / DELINEATORS** 

EDING 50'

CLEARANCE