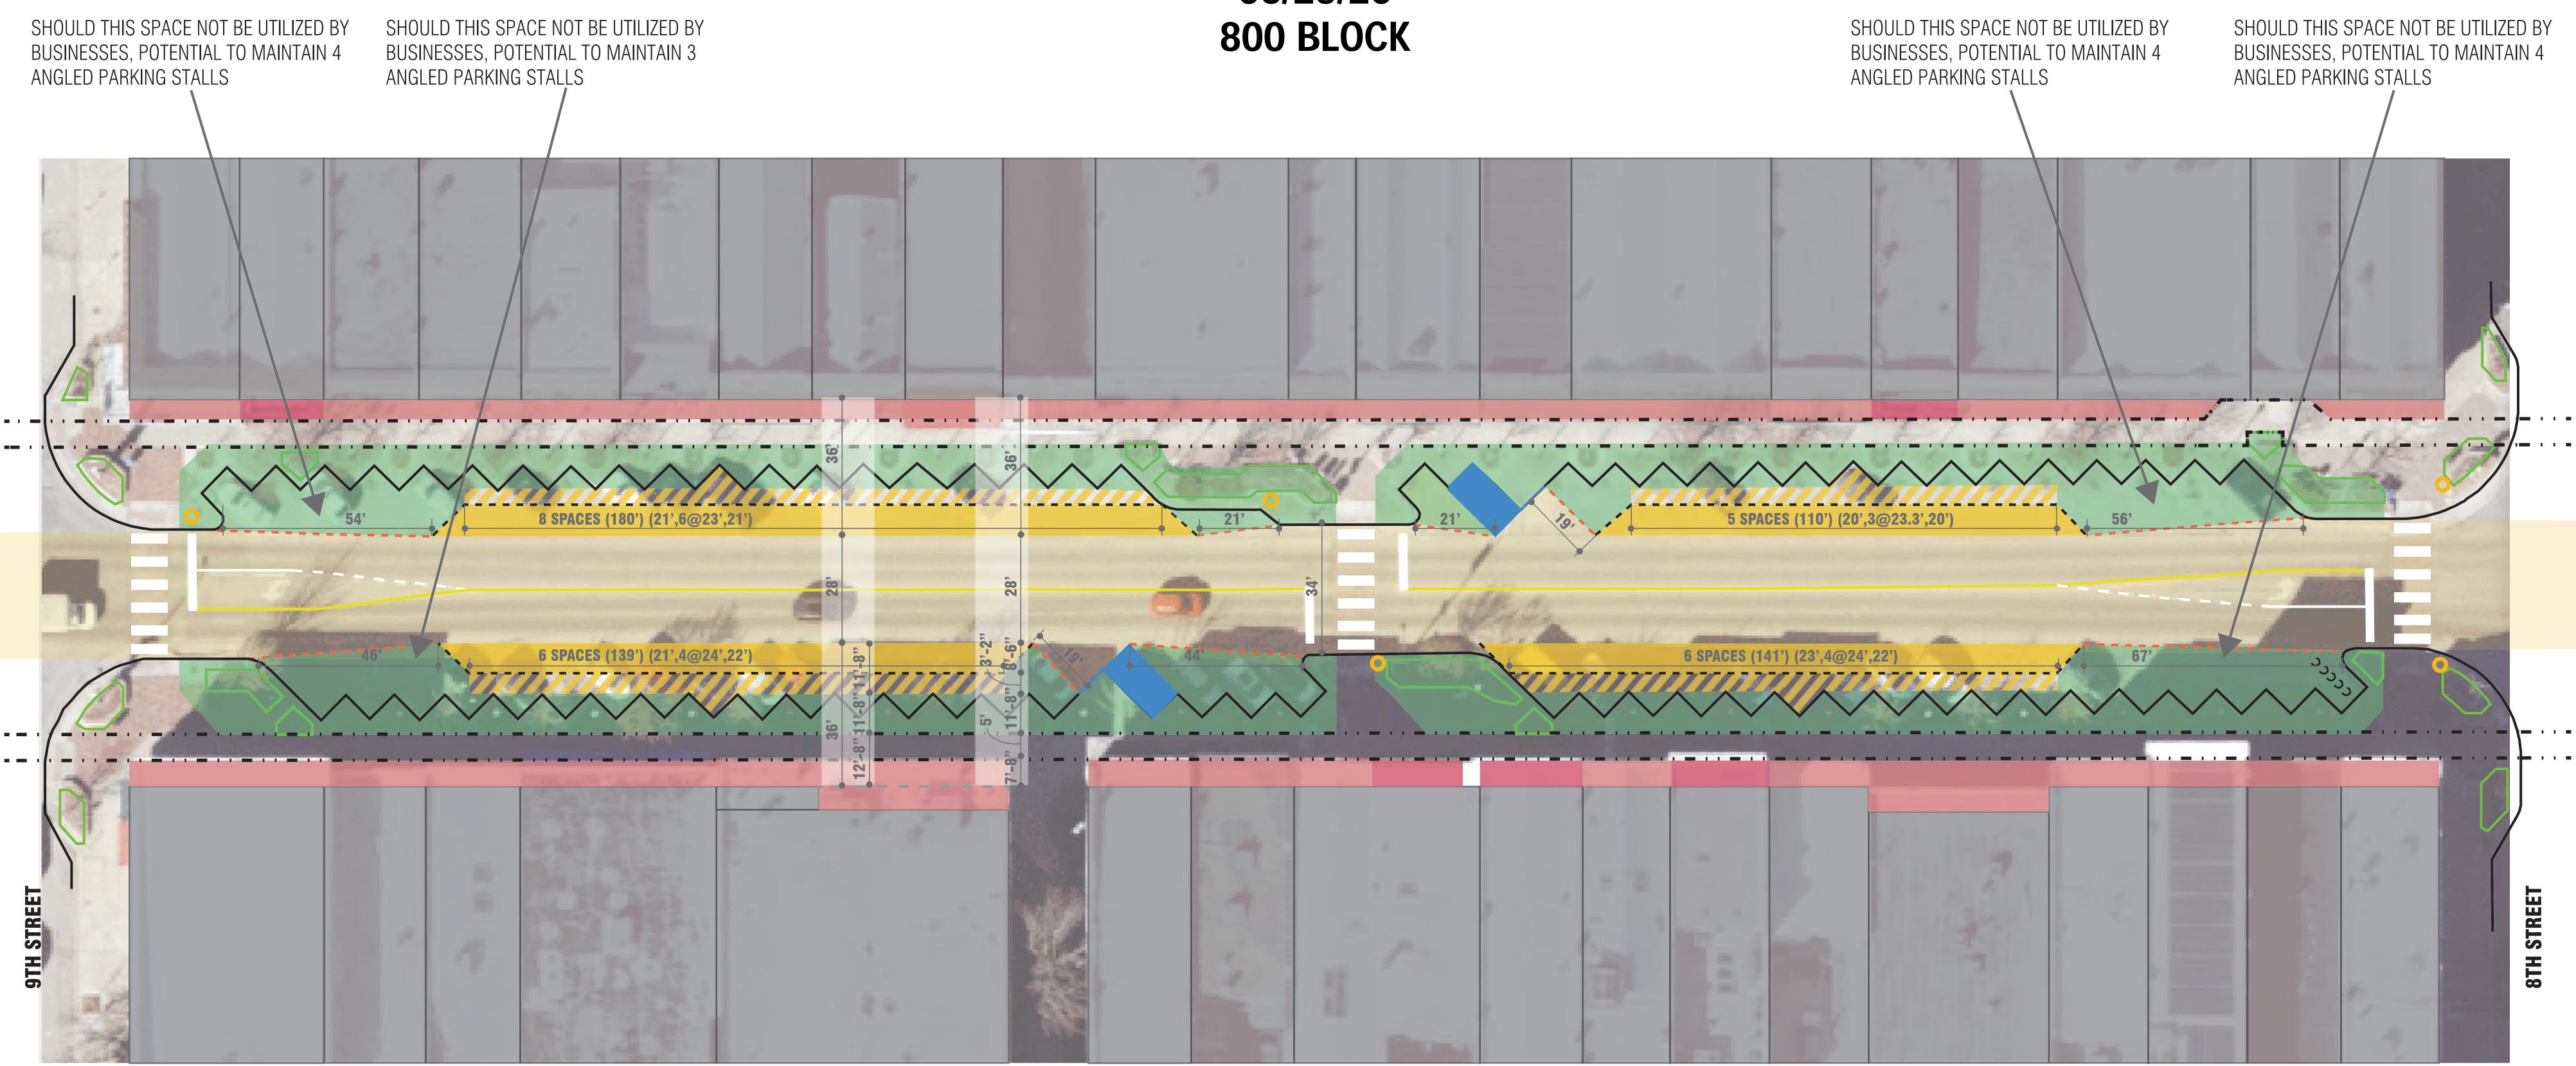

# 06/25/20 600 BLOCK

| PARALLEL PARKING ZONE (8'-6" WIDE)                                       |
|--------------------------------------------------------------------------|
| DRIVE LANES (EXISTING TO REMAIN)                                         |
| LOADING ZONE                                                             |
| <b>POTENTIAL BUSINESS EXPANSION ZONES</b>                                |
| POTENTIAL BUSINESS EXPANSION AND/OR<br>Additional pedestrian circulation |
| RUBBER BUMPER                                                            |

**JERSEY BARRIERS / DELINEATORS** 

| FIRE HYDRANT                 |
|------------------------------|
| <b>EXISTING PATIO DINING</b> |
| <b>BUILDING HEIGHT EXCEE</b> |
| VACANT BUILDING              |
| EXISTING SIDEWALK 5' C       |
| <b>EXISTING BIKE LANE</b>    |

### LEGEND

EDING 50'

CLEARANCE