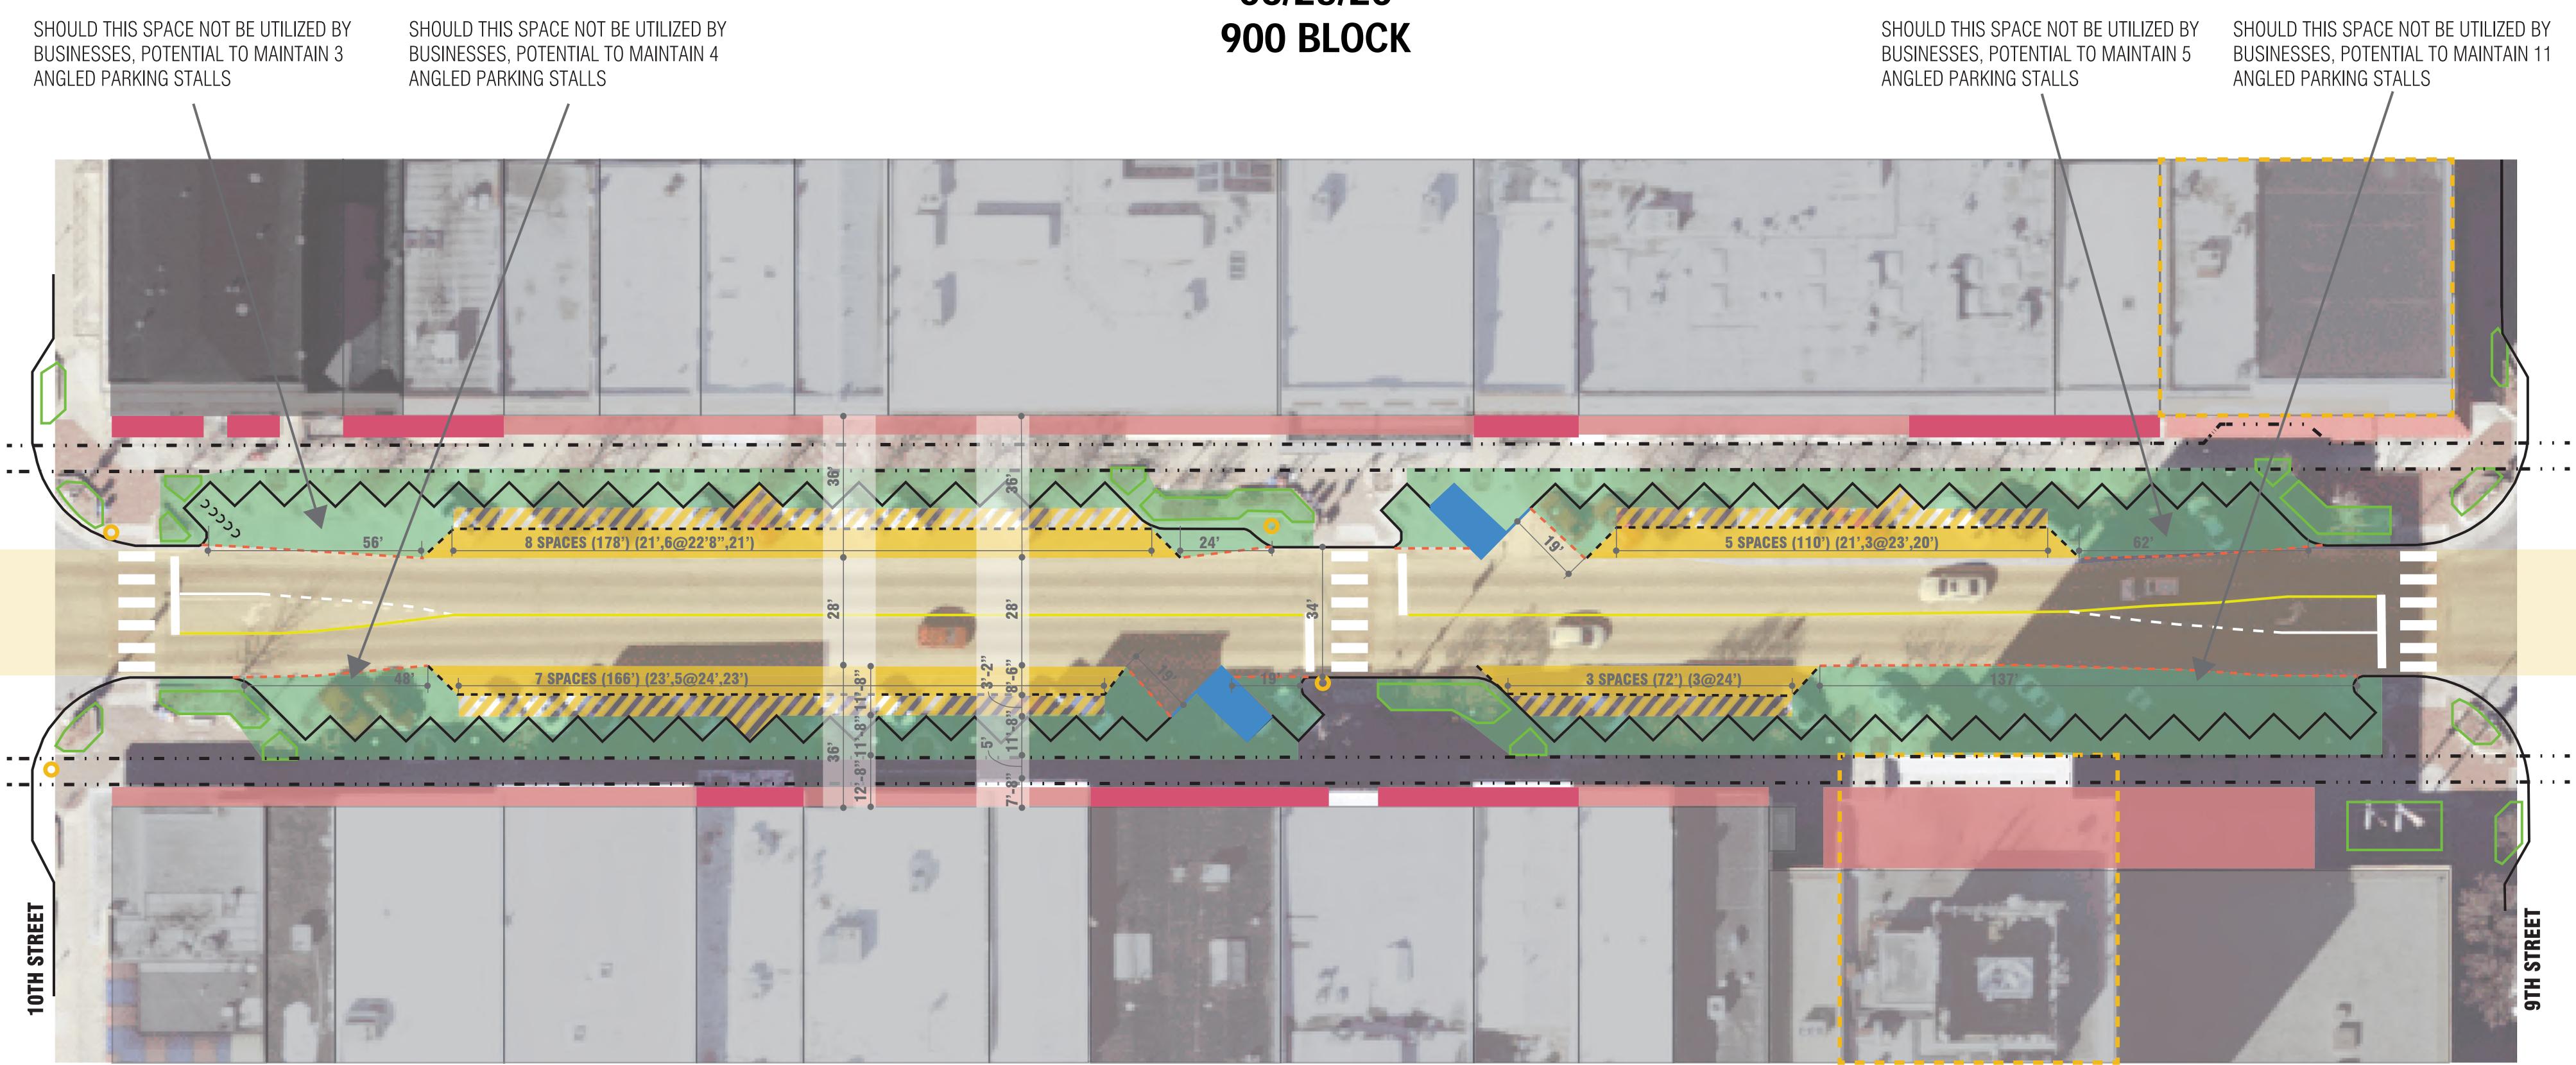

# 06/25/20

|                                                                          | LE |
|--------------------------------------------------------------------------|----|
| PARALLEL PARKING ZONE (8'-6" WIDE)                                       |    |
| DRIVE LANES (EXISTING TO REMAIN)                                         |    |
| LOADING ZONE                                                             |    |
| <b>POTENTIAL BUSINESS EXPANSION ZONES</b>                                |    |
| POTENTIAL BUSINESS EXPANSION AND/OR<br>ADDITIONAL PEDESTRIAN CIRCULATION |    |

### **JERSEY BARRIERS / DELINEATORS**

|       | CURB    |
|-------|---------|
| 0     | FIRE H  |
|       | EXISTIN |
| ::::: | BUILDI  |
|       | VACAN   |
|       | EXISTI  |

| 0 | FIRE HYDRANT                  |
|---|-------------------------------|
|   | <b>EXISTING PATIO DINING</b>  |
| 1 | <b>BUILDING HEIGHT EXCEEI</b> |
|   | VACANT BUILDING               |
|   |                               |

### LEGEND

EDING 50'

**EXISTING SIDEWALK 5' CLEARANCE** 