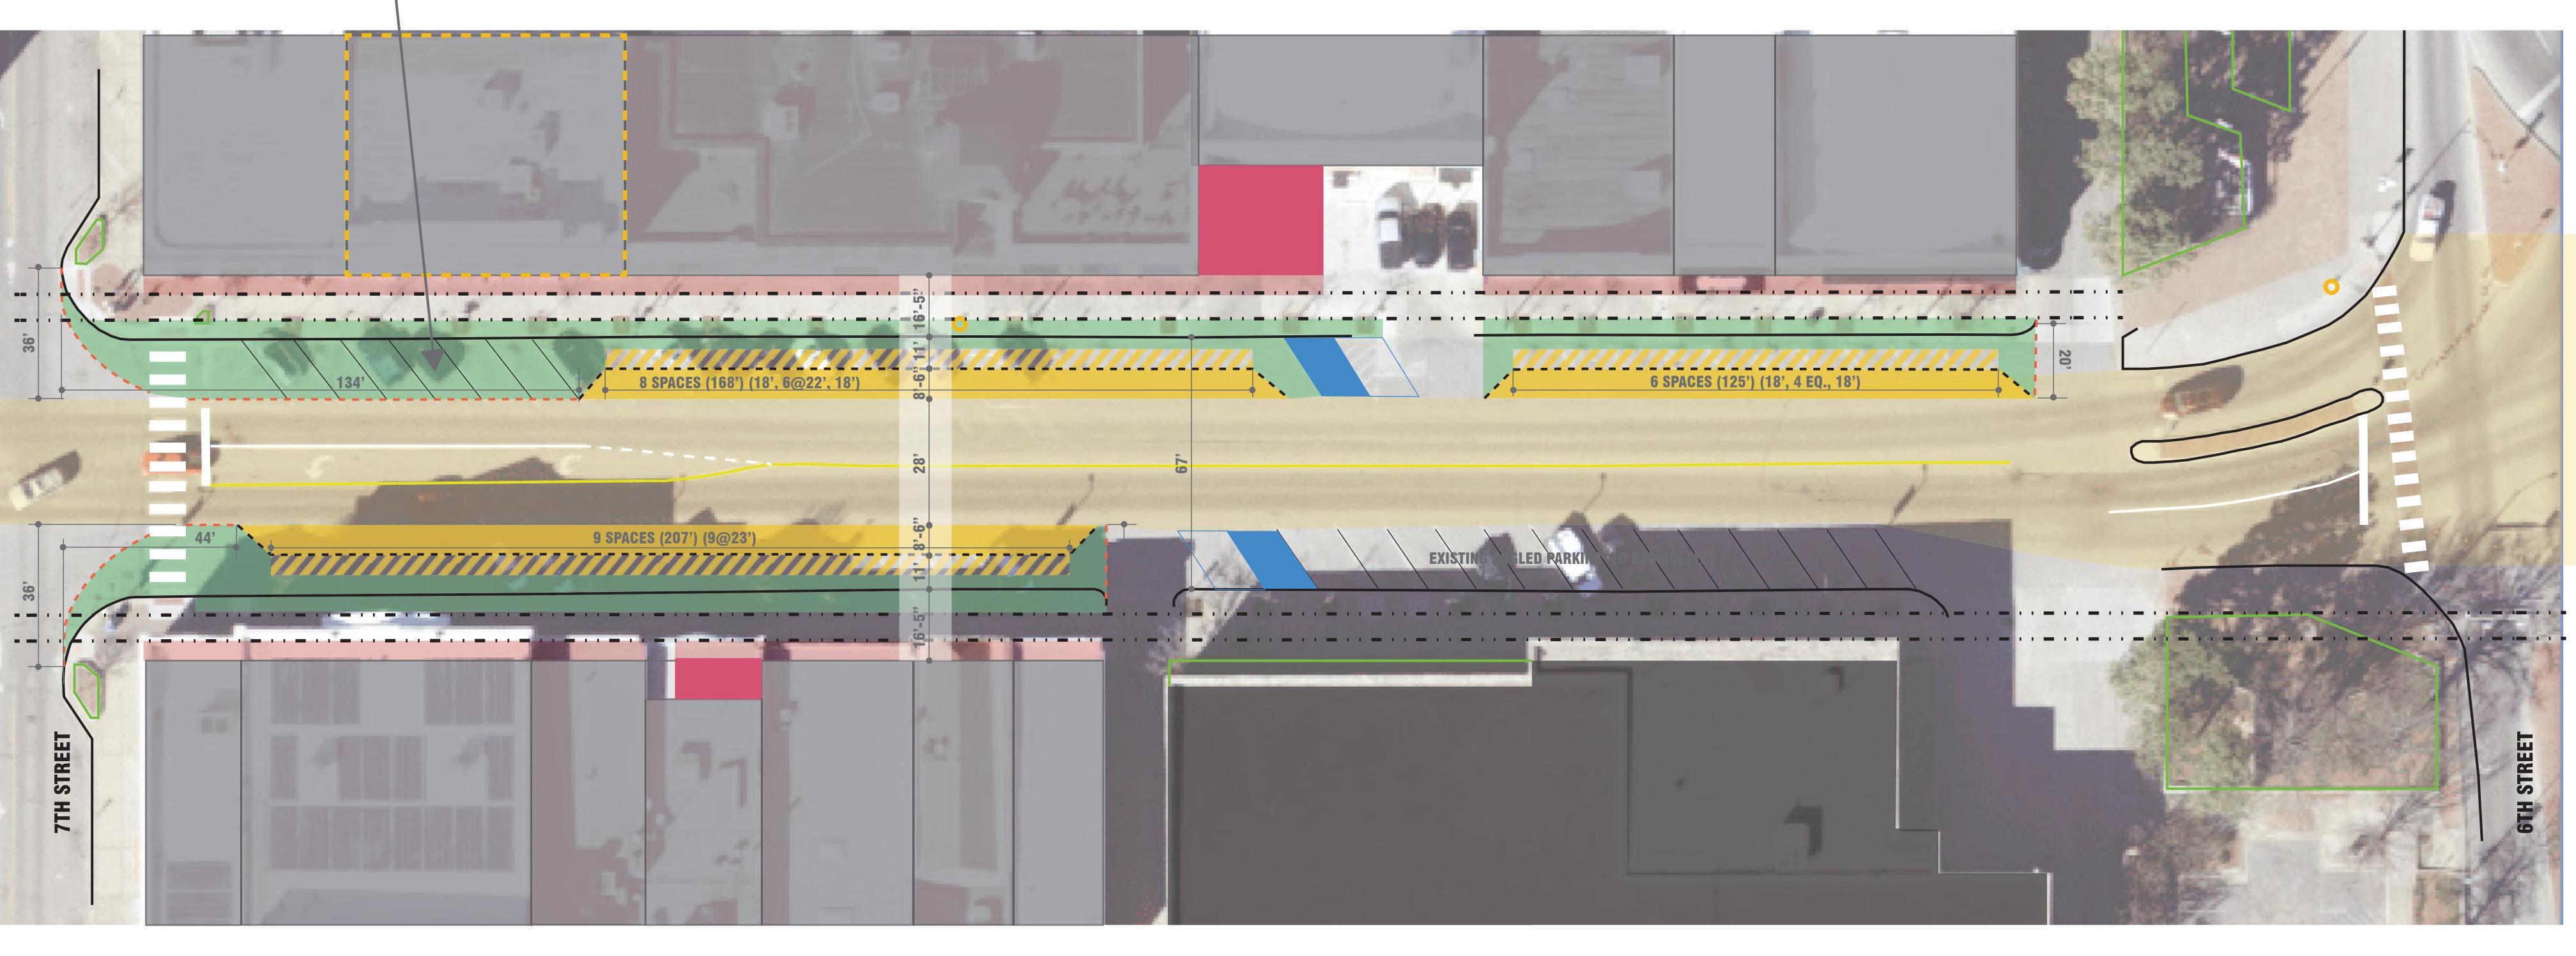

# 06/25/20 600 BLOCK

| PARALLEL PARKING ZONE (8'-6" WIDE)                                       |
|--------------------------------------------------------------------------|
| DRIVE LANES (EXISTING TO REMAIN)                                         |
| LOADING ZONE                                                             |
| <b>POTENTIAL BUSINESS EXPANSION ZONES</b>                                |
| POTENTIAL BUSINESS EXPANSION AND/OR<br>Additional pedestrian circulation |
| RUBBER BUMPER                                                            |