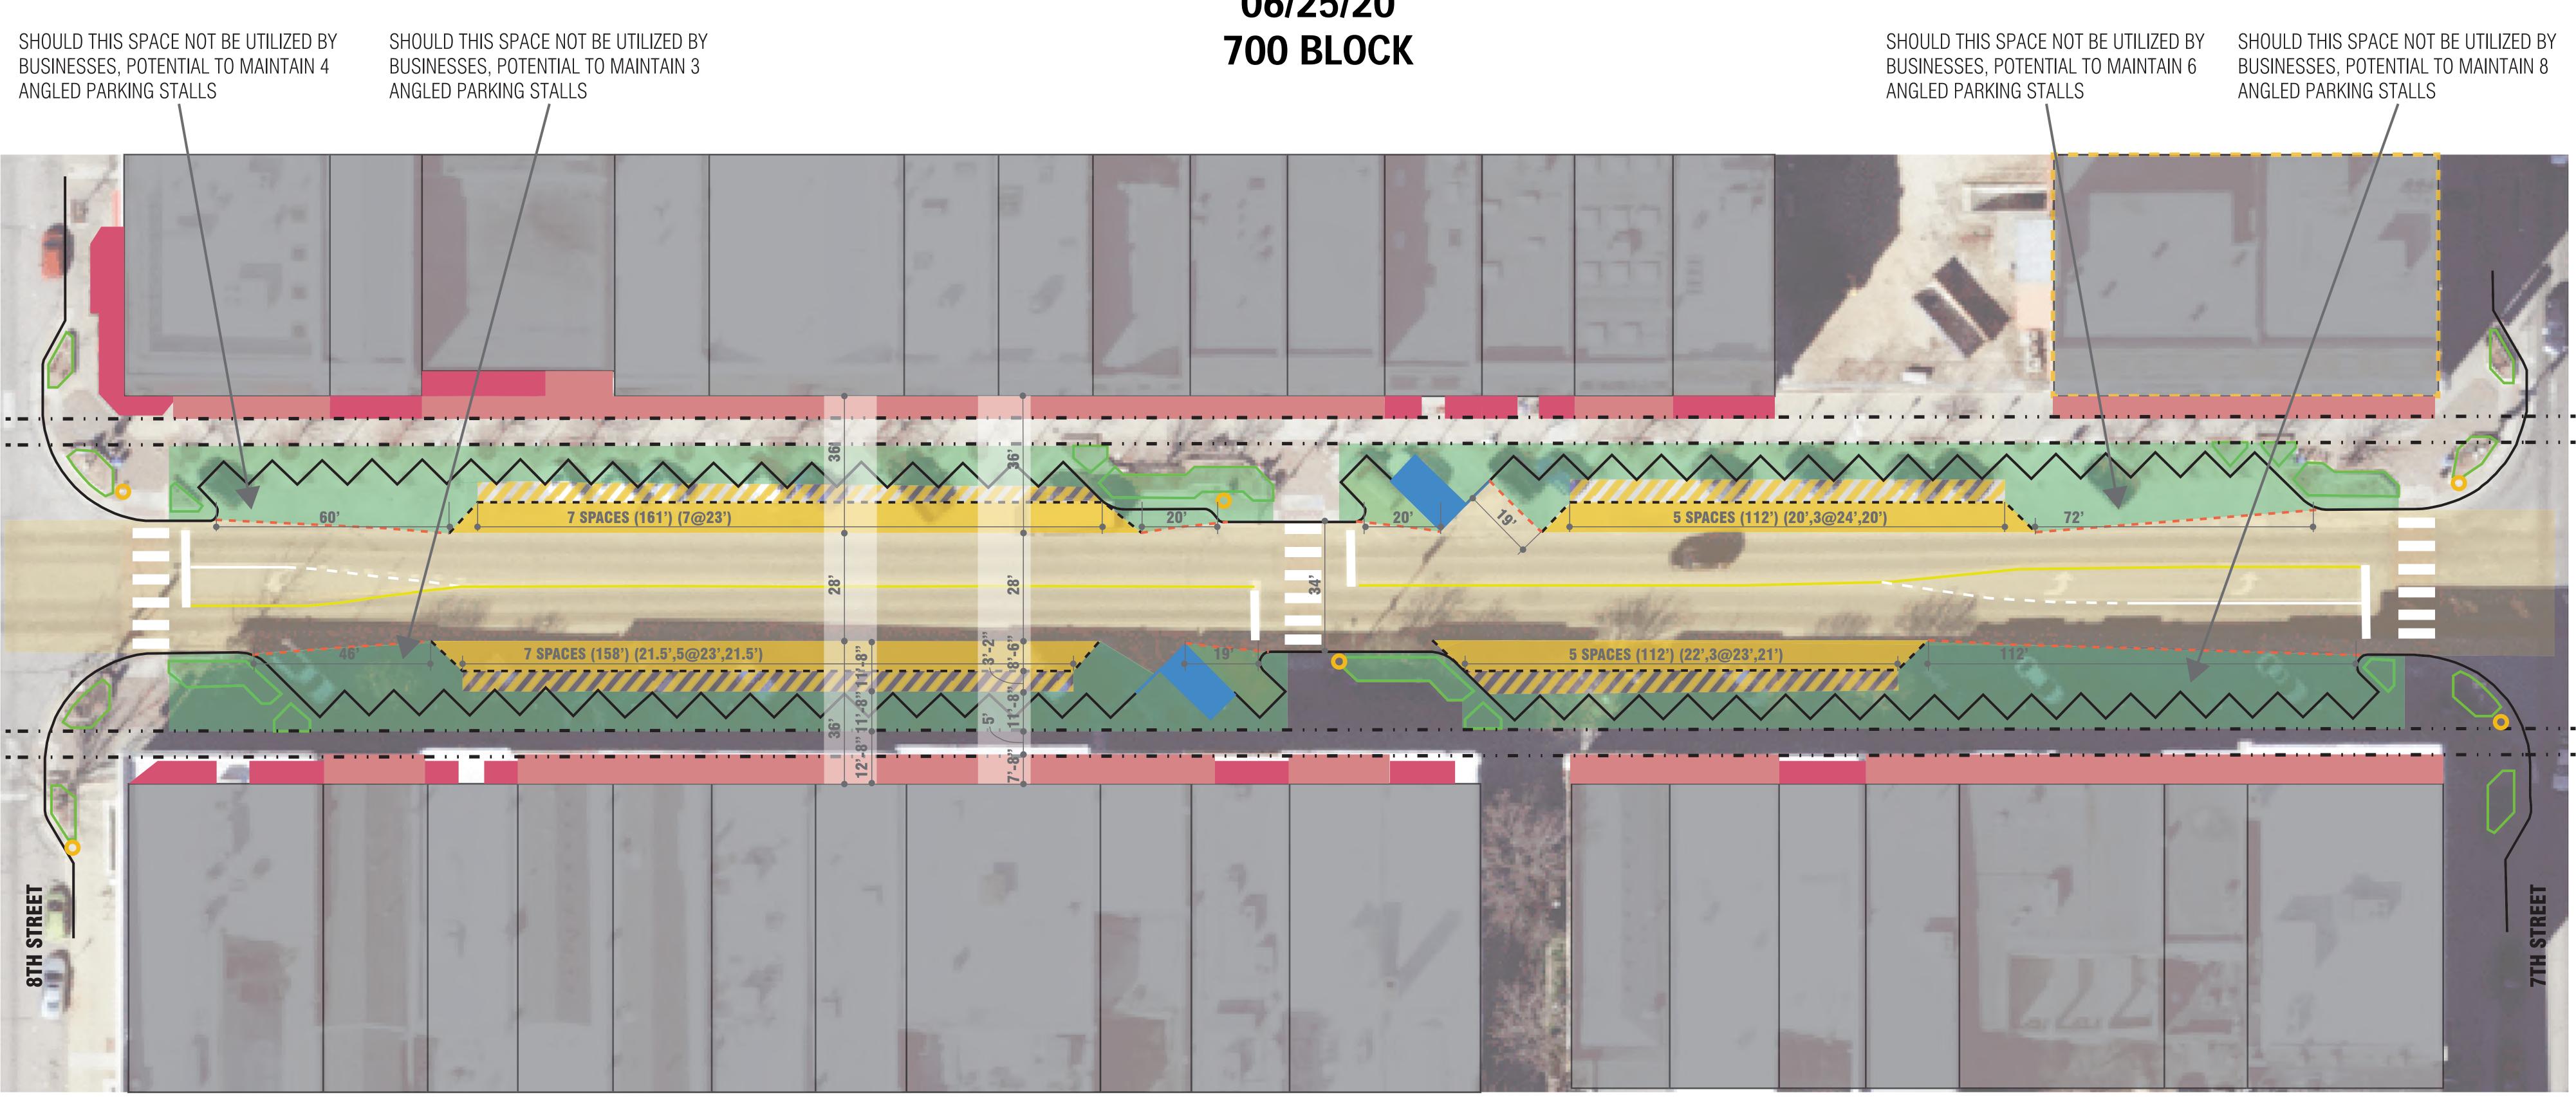

### SHOULD THIS SPACE NOT BE UTILIZED BY BUSINESSES, POTENTIAL TO MAINTAIN 6 ANGLED PARKING STALLS

# 06/25/20

|                                                                          | LE |
|--------------------------------------------------------------------------|----|
| PARALLEL PARKING ZONE (8'-6" WIDE)                                       |    |
| DRIVE LANES (EXISTING TO REMAIN)                                         |    |
| LOADING ZONE                                                             |    |
| <b>POTENTIAL BUSINESS EXPANSION ZONES</b>                                |    |
| POTENTIAL BUSINESS EXPANSION AND/OR<br>ADDITIONAL PEDESTRIAN CIRCULATION |    |